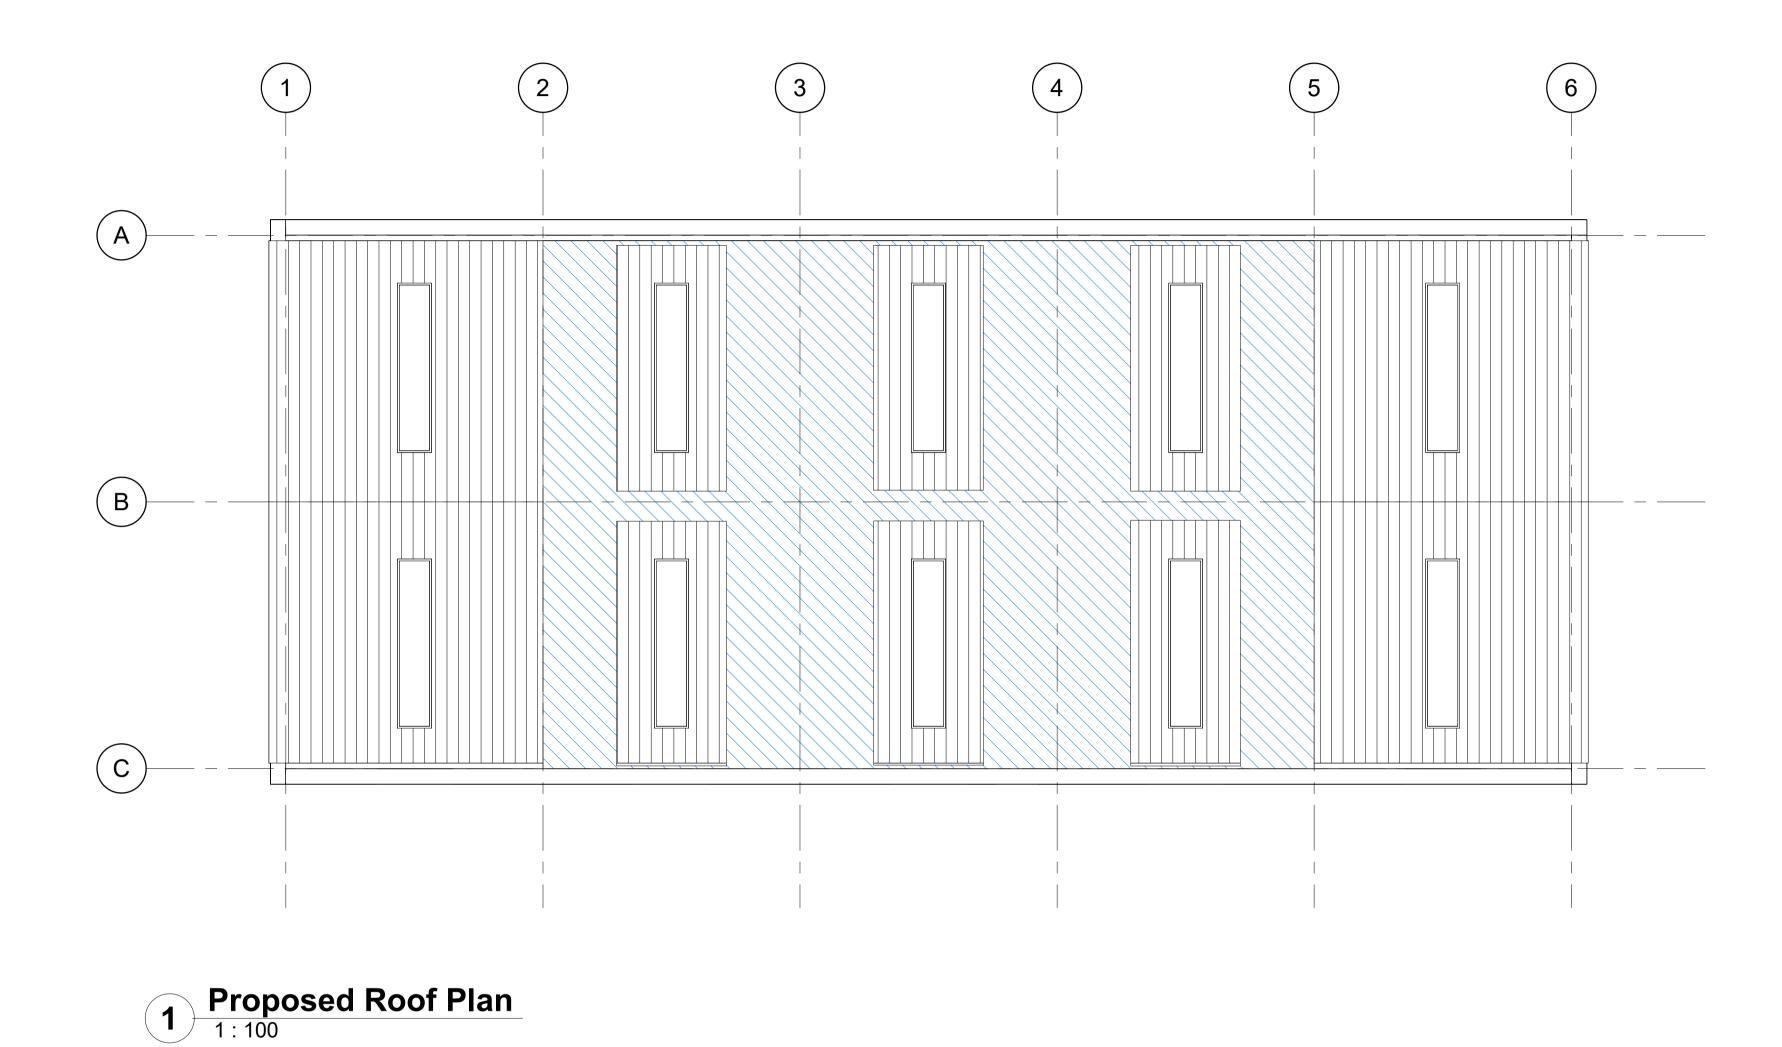

## Hatch denoted area designated to PV panels

6 Rose Way Blaby Business Park Lutterworth Road Blaby Leicester LE8 4BY

0116 2781200 www.ima-architects.co.uk **Project** 

| Project         | Magicfit                     |
|-----------------|------------------------------|
|                 | Proposed Warehouse           |
|                 | Countesthorpe                |
| IMA Project No. | 223018                       |
| Drawing No.     | 223018-IMA-WH-R1-DR-A-050202 |
| Revision        | P03                          |
| Status          | Planning                     |
| Drawing Title   | Proposed Roof Plan           |
| Date            | 26/05/2023                   |
| Scale           | As indicated                 |
| Sheet Size      | A1                           |
| Drawn By        | JD                           |
| Checked By      | ВН                           |