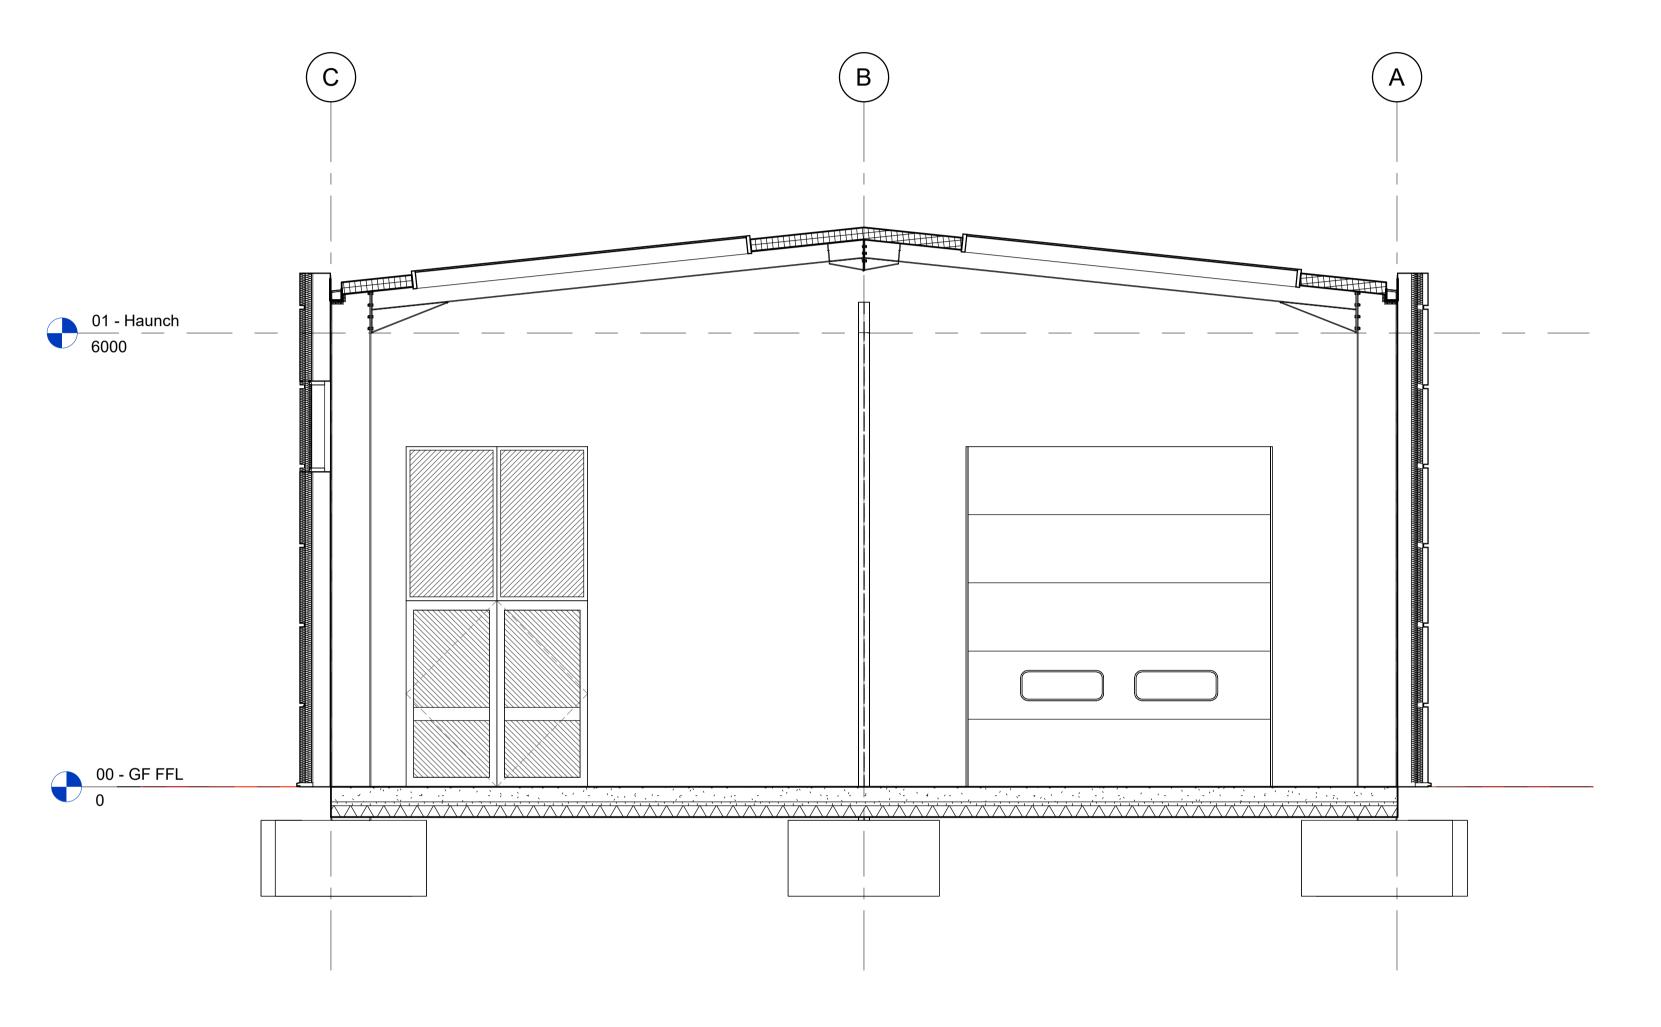

1 Proposed GA Section
1:50

THIS DRAWING IS COPYRIGHT DIMENSIONS ARE NOT TO BE SCALED FROM THIS DRAWING

ELECTRONIC DATA IS NOT TO BE AMENDED / DELETED WITHOUT IMA ARCHITECTS PERMISSION

ALL FIXINGS TO BE DESIGNED BY APPROPRIATE SPECIALIST SUB-CONTRACTOR

6 Rose Way Blaby Business Park Lutterworth Road Blaby Leicester LE8 4BY

0116 2781200 www.ima-architects.co.uk

Project

Magicfit
Proposed Warehouse
Countesthorpe

Countesthorpe IMA Project No. 223018 223018-IMA-WH-00-DR-A-050402 Drawing No. P03 Revision Status Planning **Drawing Title** Proposed GA Section Date 26/05/2023 1:50 Scale Sheet Size A1 Drawn By JD ВН Checked By