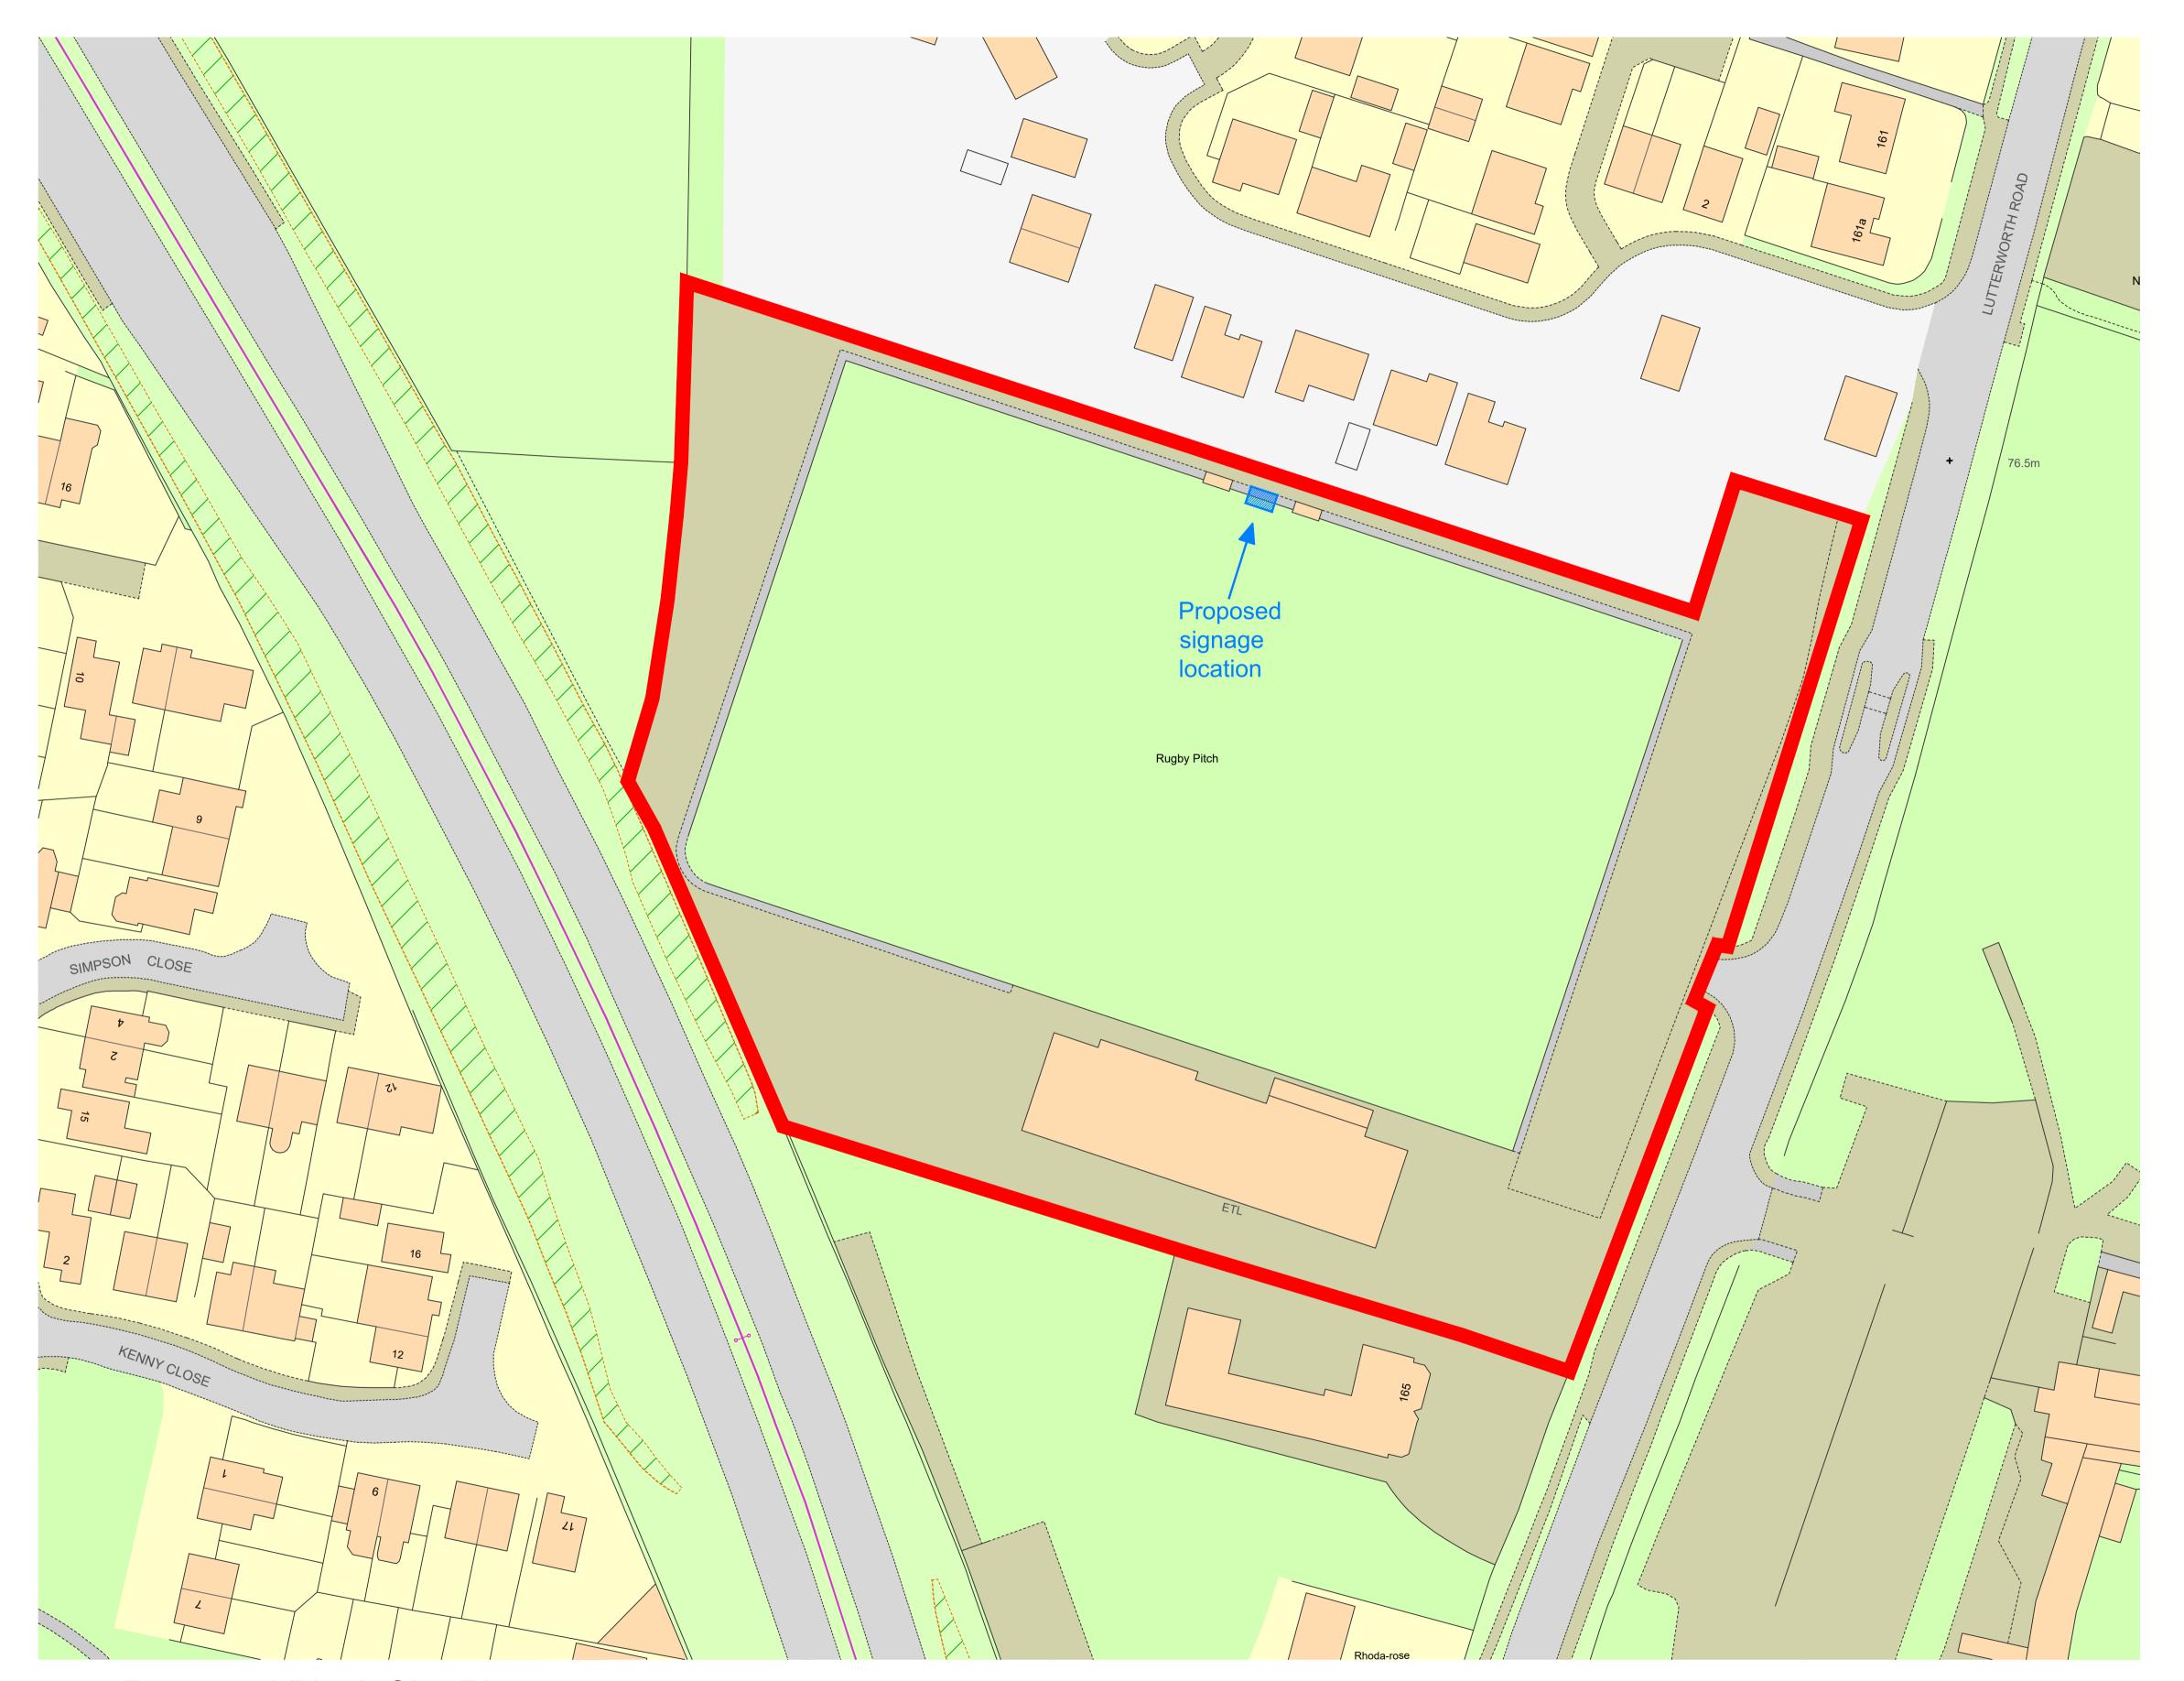

Proposed Block Site Plan Scale 1:500 at A1

THIS DRAWING IS COPYRIGHT DIMENSIONS ARE NOT TO BE SCALED FROM THIS DRAWING
ELECTRONIC DATA IS NOT TO BE AMENDED/DELETED WITHOUT ISHERWOOD McCANN PERMISSION
ALL FIXINGS, TO BE DESIGNED BY APPROPRIATE SPECIALIST SUB-CONTRACTOR
DETAIL DRAWINGS AT LARGER SCALE TAKE PRECEDENCE OVER GENERAL ARRANGEMENT DRAWINGS

## NORTH

REVISION:

PROJECT: Leicester Lions RFC
Proposed Signage Application
Lutterworth Road, Blaby

STATUS: Planning

DRAWING
TITLE: Proposed Site Block Plan

DATE: 25/01/2024 DRAWN BY: JD

SCALE: AS NOTED AT A1 CHECKED BY: BH