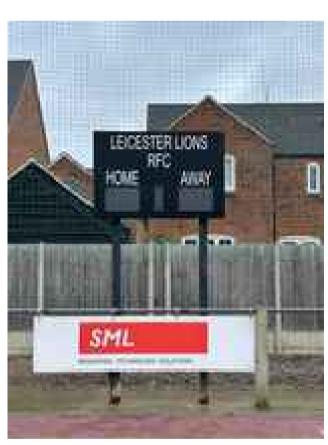

1500

LEICESTER LIONS
RFC

HOME AWAY

100 900 100

200 200

## Proposed Signage Elevation Scale 1:25 at A1

DRAWING NO: LIONS-PL11