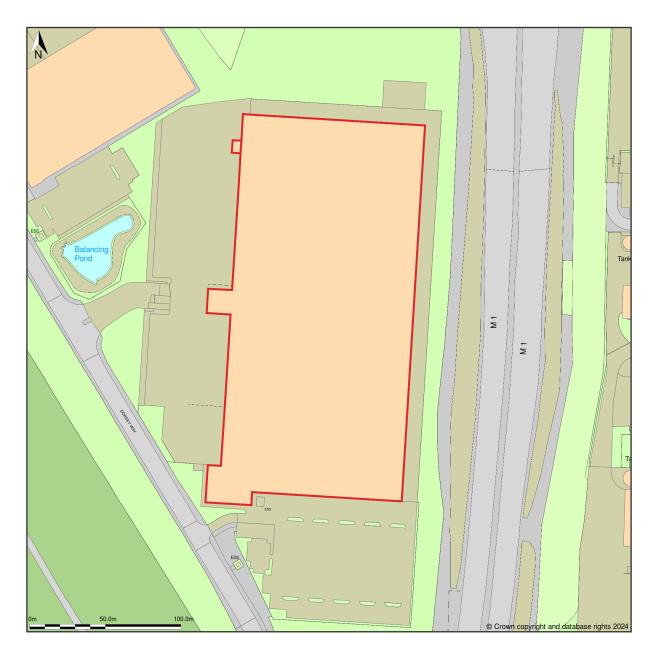

## Unit 1, Dorsey Way, Enderby, Leicestershire, LE19 4DB

Location Plan shows area bounded by: 454314.06, 299800.78 454714.06, 300200.78 (at a scale of 1:2500), OSGridRef: SK5451 0. The representation of a road, track or path is no evidence of a right of way. The representation of features as lines is no evidence of a property boundary.

Produced on 28th Feb 2024 from the Ordnance Survey National Geographic Database and incorporating surveyed revision available at this date. Reproduction in whole or part is prohibited without the prior permission of Ordnance Survey. © Crown copyright 2024. Supplied by www.buyaplan.co.uk a licensed Ordnance Survey partner (100053143). Unique plan reference: #00882545-987772.