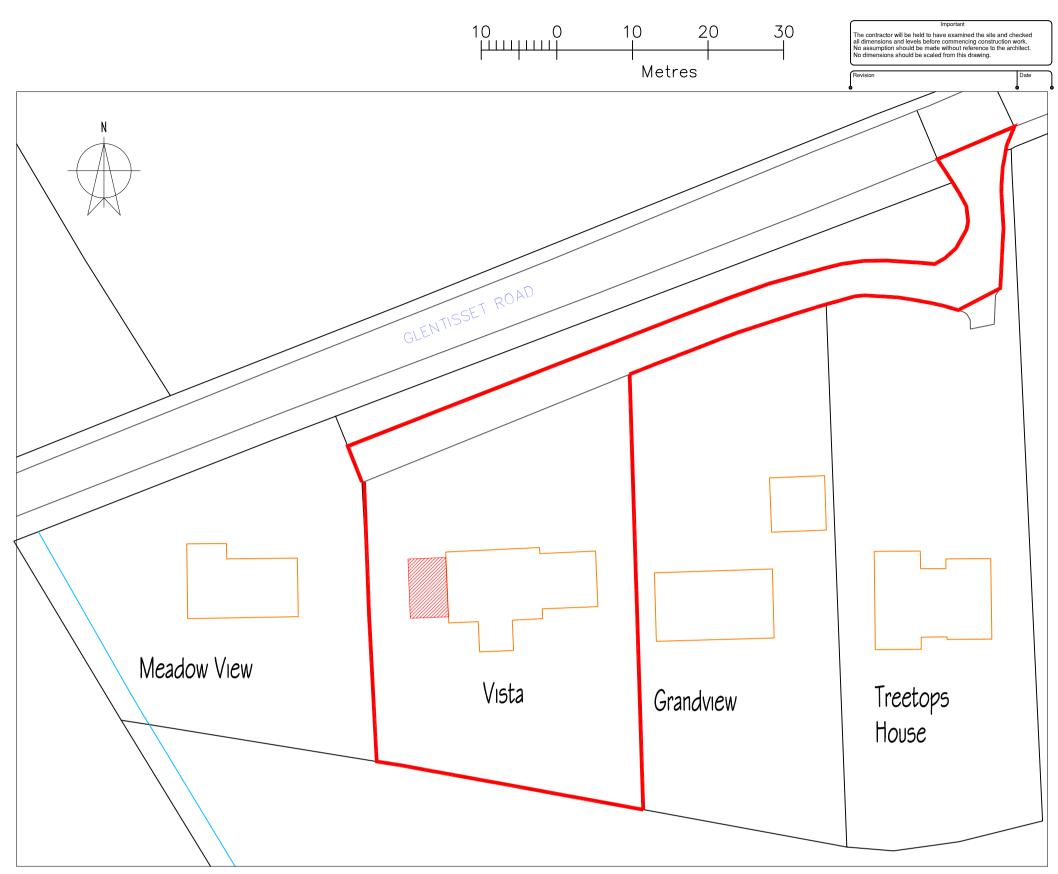

## Calum Smith Architect

Lanarkshire ML11 0ER

**PLANNING** 

MR & MRS BRYAN GRAY

Project Title
PROPOSED GABLE EXTENSION TO VISTA, GLENTISSET ROAD, PETTINAIN ML11 8SL

PROPOSED BLOCK PLAN & LOCATION PLAN

Scale 1:500 & 1:1250 & A3

FEBRUARY 2024

Drawing No. 390

Location Plan - 1:1250