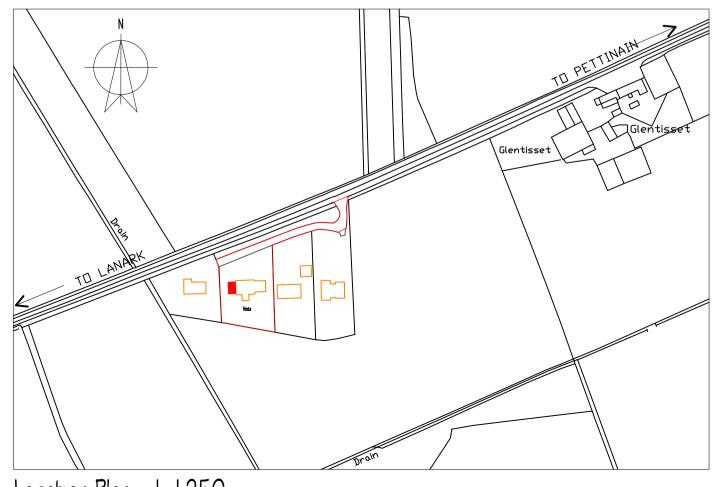

Block Plan - 1:500

Produced on 20 February 2024 from the Ordnance Survey National Geographic Database and incorporating surveyed revision available at this date. This map shows the area bounded by 293721 641866,293863 641866,293863 642008,293721 642008,293721 641866

Crown copyright and database rights 2024 OS 100054135. Supplied by copla ltd trading as UKPlanningMaps.com a licensed Ordnance Survey partner (OS 100054135). Data licence expires 20 February 2025. Unique plan reference: v2e//1061802/1430217

FEBRUARY 2024

Drawing No. 390

Location Plan - 1:1250