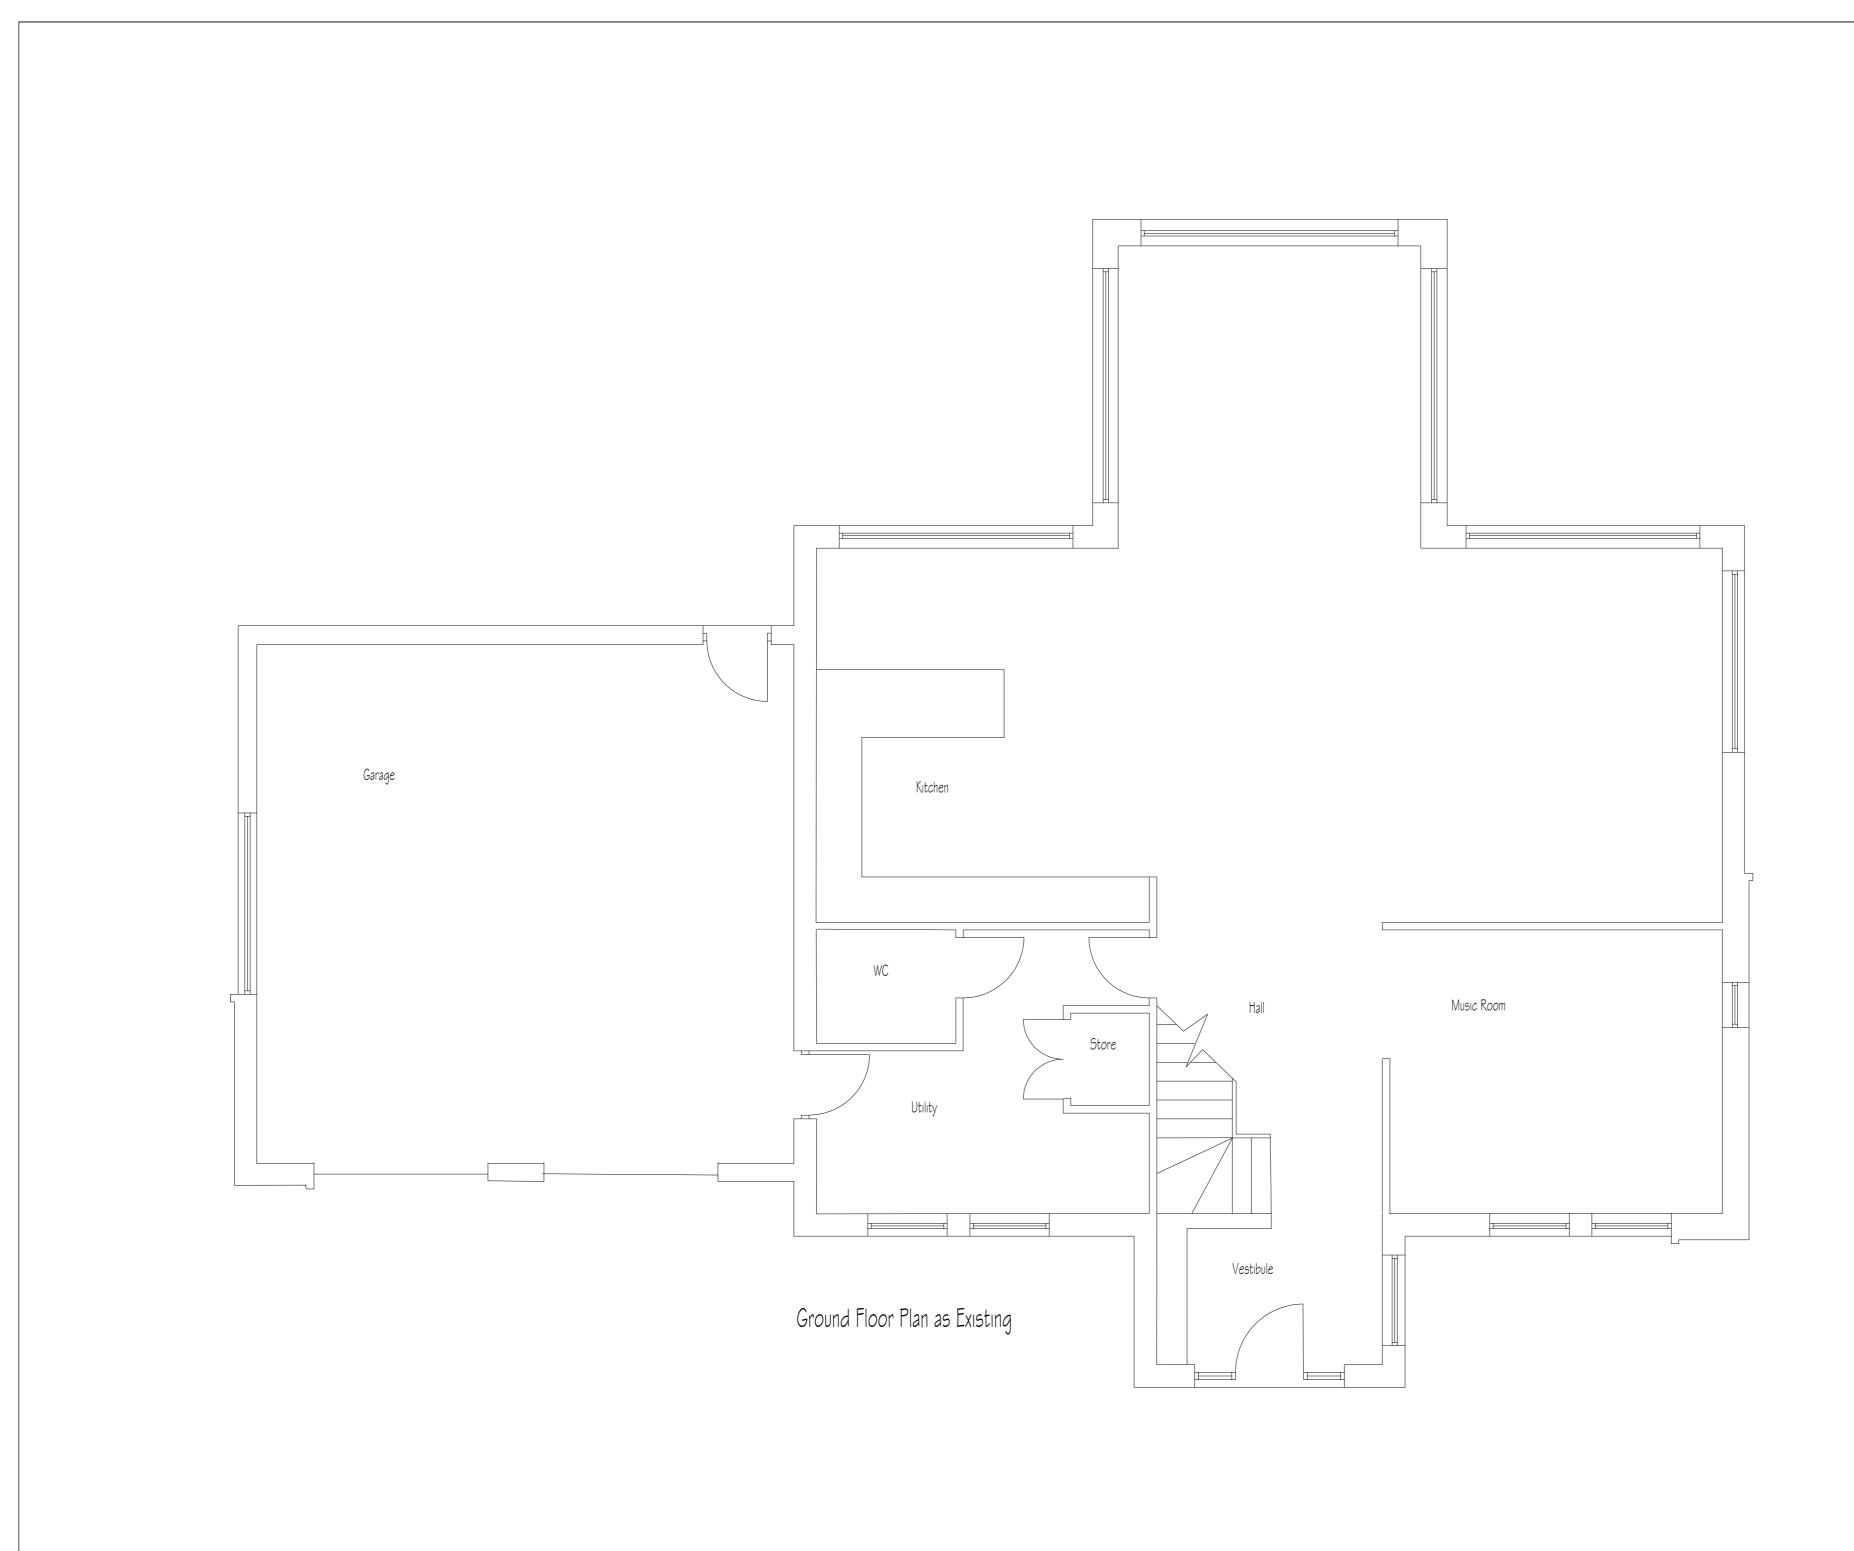

## Calum Smith Architect Woodlands 134 New Trows Road T 01555 893122

| 134 New Trows Road<br>Lesmahagow<br>Lanarkshire<br>ML11 0ER                                 | M 0<br>F 0  | 1555 893122<br>773 0067409<br>1555 893122<br>nfo@calumsmit | charchitect.co.uk |
|---------------------------------------------------------------------------------------------|-------------|------------------------------------------------------------|-------------------|
| PLANNING                                                                                    |             |                                                            |                   |
| Client<br>MR & MRS B. GRAY                                                                  |             |                                                            |                   |
| Project Title<br>PROPOSED GABLE EXTENSION TO VISTA,<br>GLENTISSET ROAD, PETTINAIN, ML11 8SL |             |                                                            |                   |
| Drawing Title<br>GROUND FLOOR PLAN AS EXISTING                                              |             |                                                            |                   |
| Scale<br>1:50 @ A2                                                                          |             | OCTOBER 2023                                               |                   |
| Job No.<br>390                                                                              | Drawing No. | )3                                                         | Rev.              |