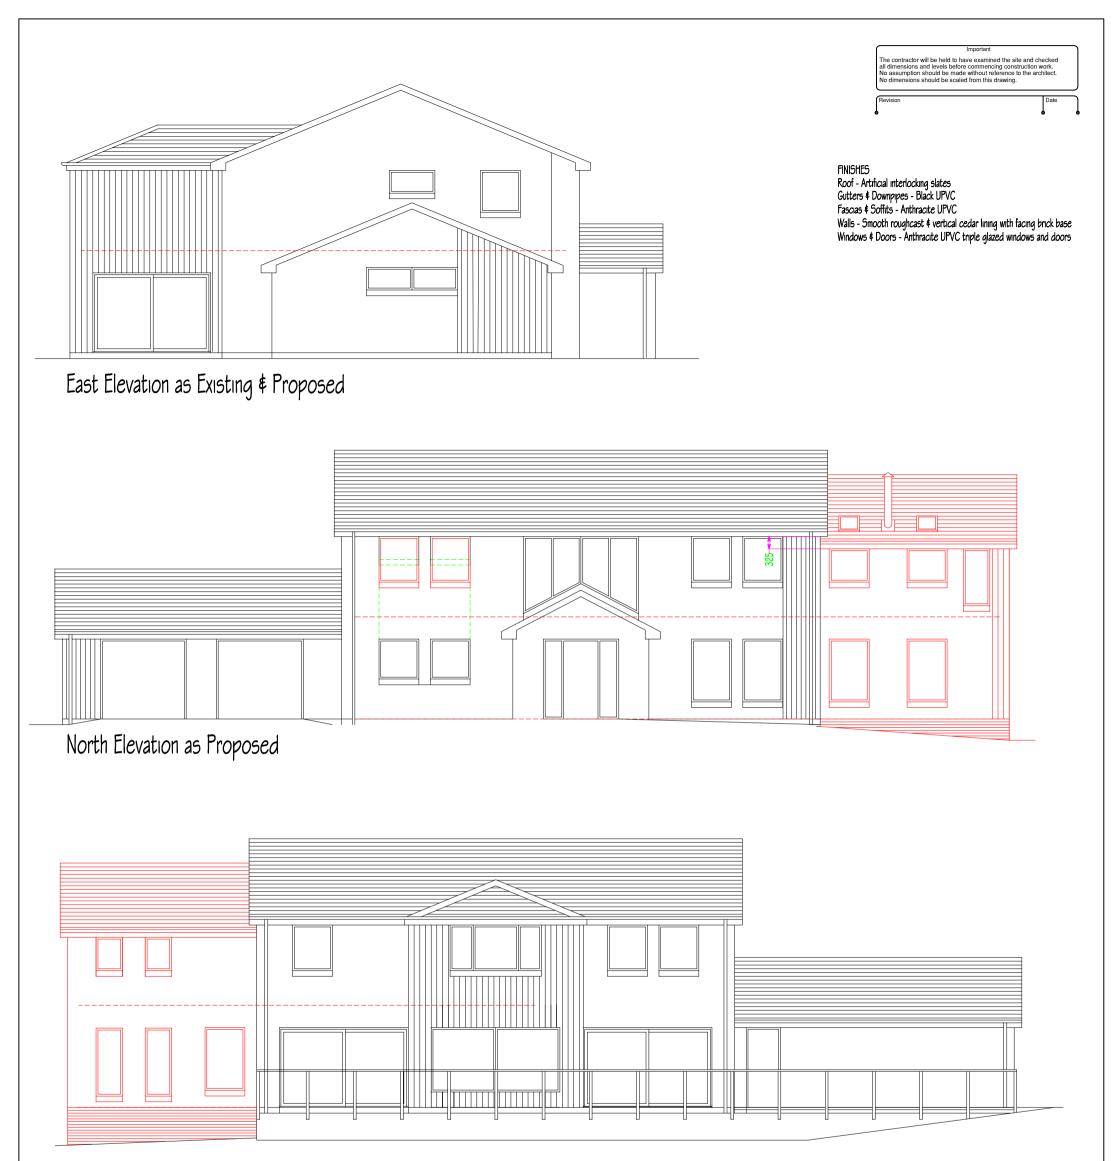

## Calum Smith Architect

| asmahagow M0<br>anarkshire F00                                                                                       | 773 0067409<br>1555 893122<br>rfo@calumsmitharchitect.co.uk |  |
|----------------------------------------------------------------------------------------------------------------------|-------------------------------------------------------------|--|
| PLANNING                                                                                                             |                                                             |  |
| <sup>Client</sup><br>Mr & Mrs B. GRAY                                                                                |                                                             |  |
| Project Title<br>PROPOSED EXTENSION TO PLOT 2 AT<br>KENNELS COTTAGE, GLENTISSET ROAD,<br>PETTINAIN, LANARK, ML11 8SL |                                                             |  |
| Drawing Title<br>ELEVATIONS AS PROPOSED                                                                              |                                                             |  |
| <sub>Scale</sub><br>1:50 @ A3                                                                                        | Date<br>November, 2023                                      |  |
|                                                                                                                      | ,                                                           |  |