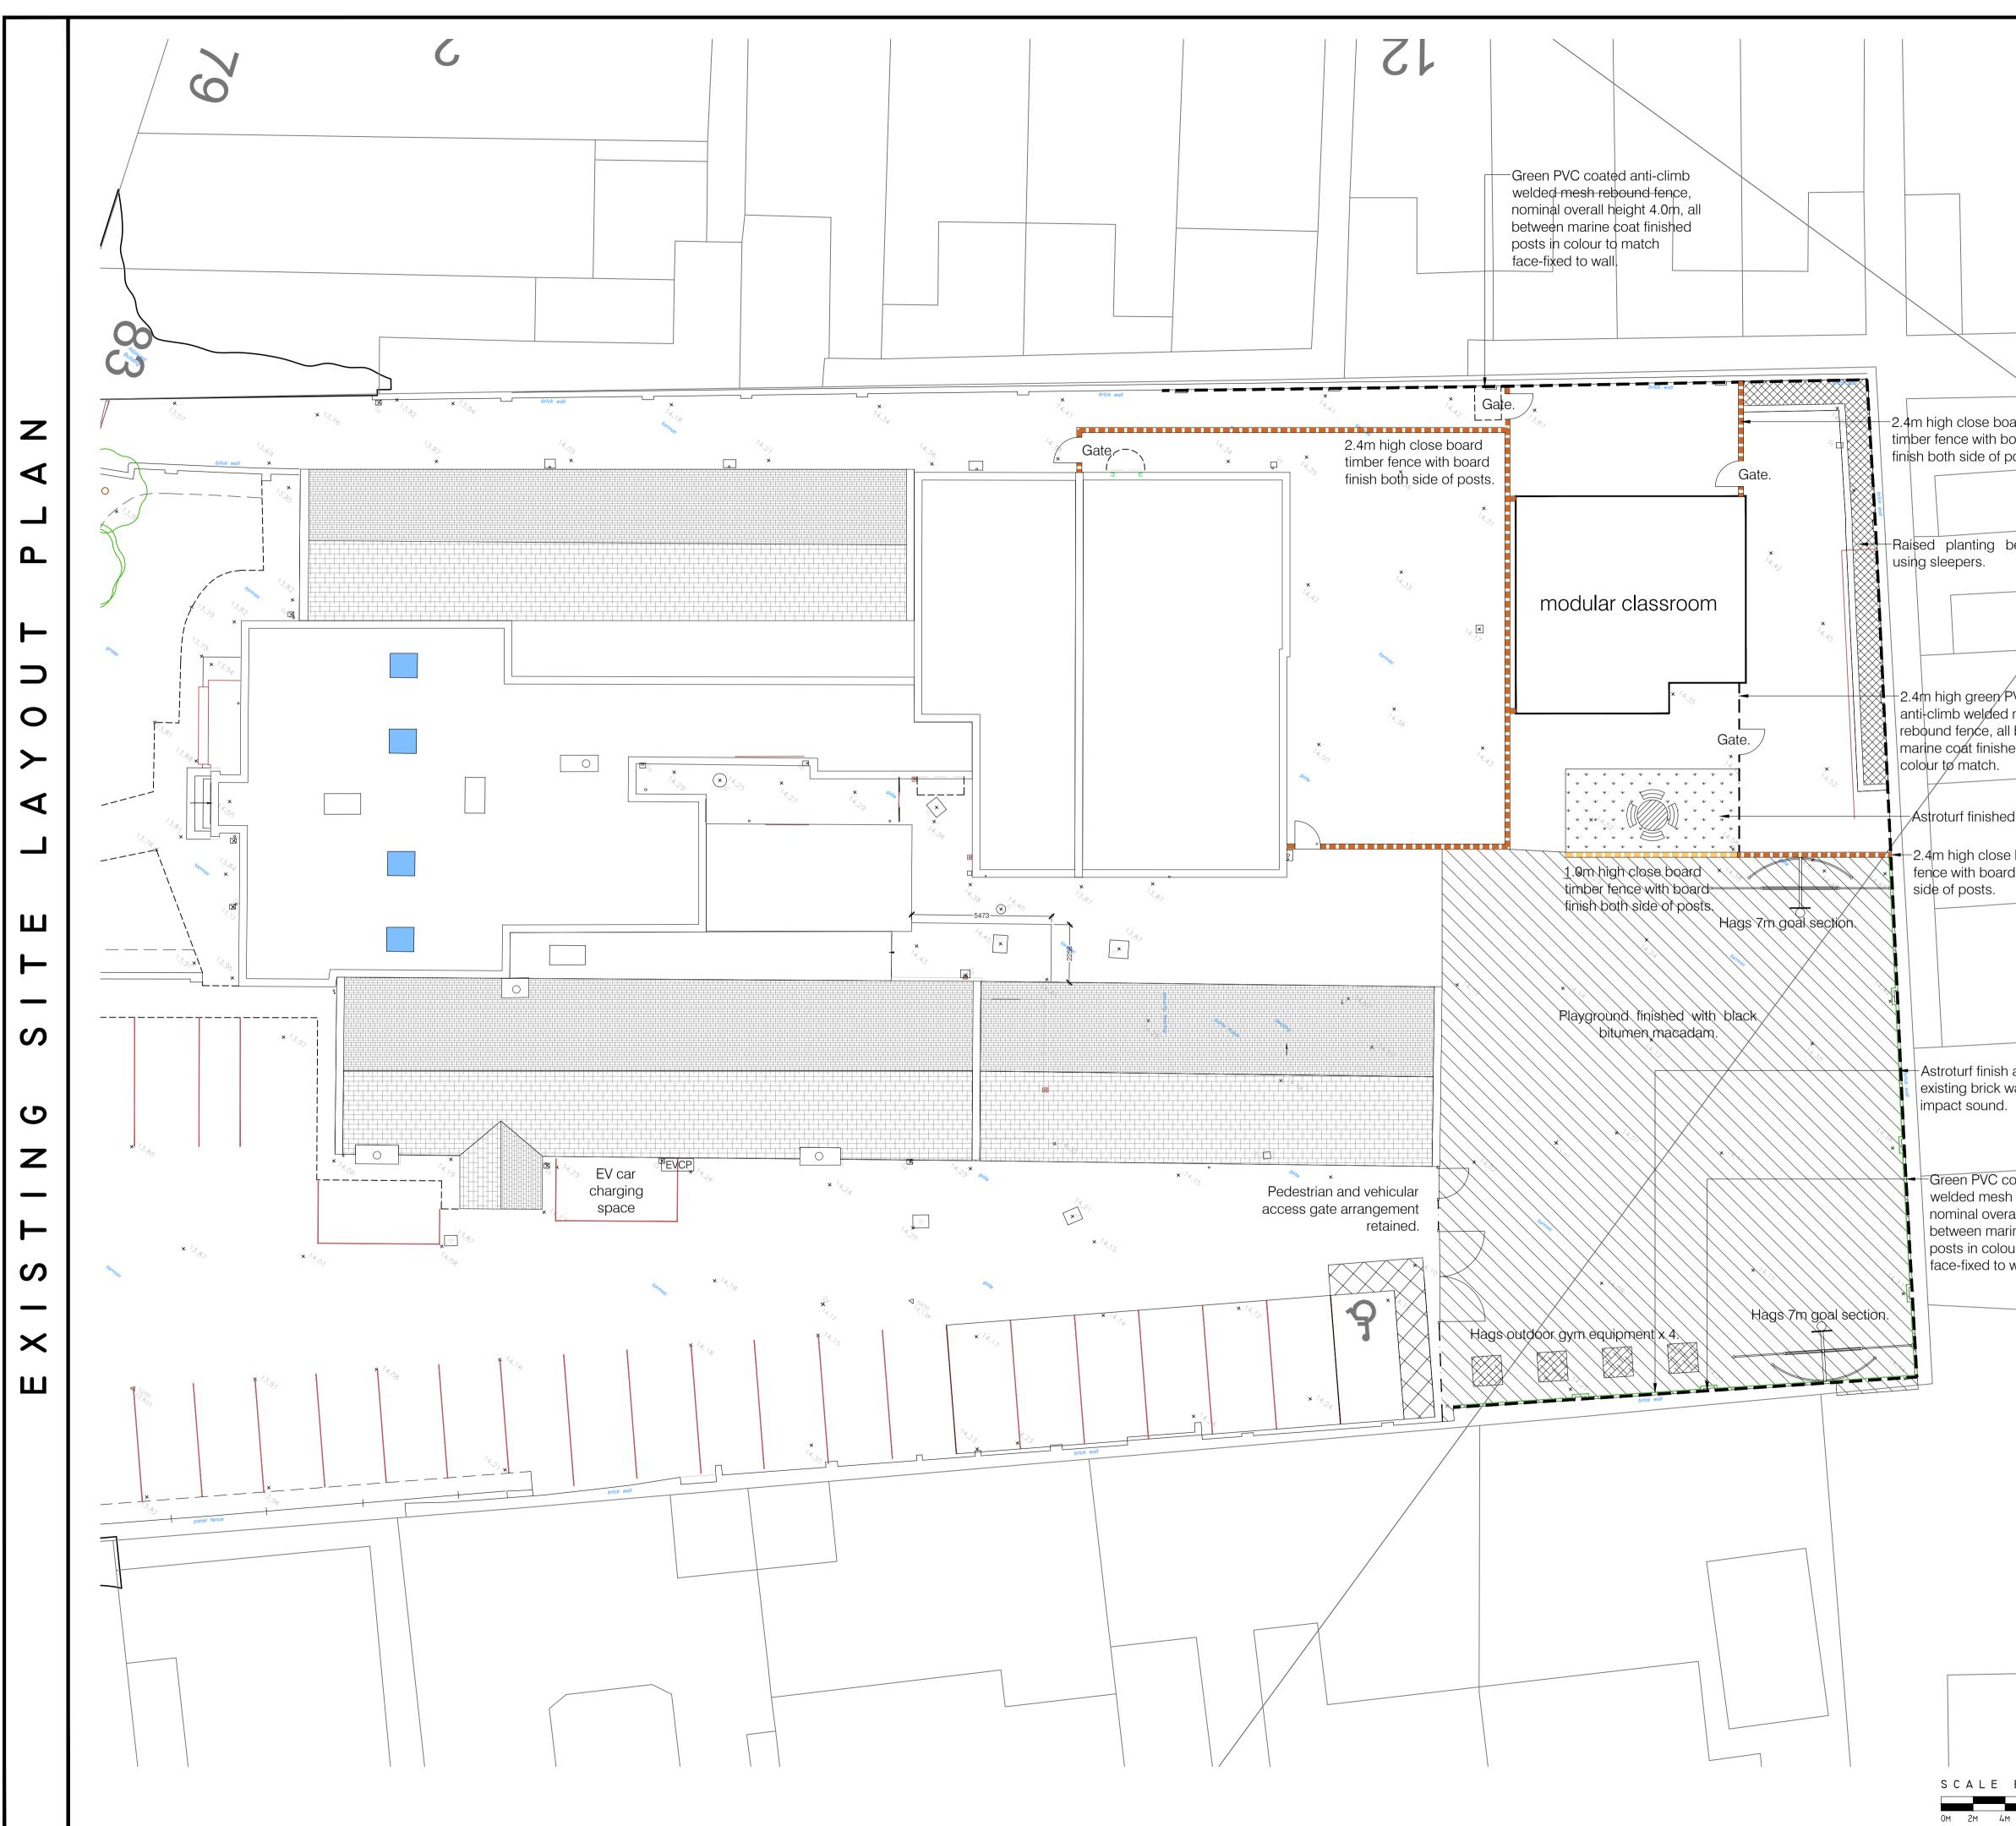

| <b>b</b> 7                                                           | THE CONTRACTOR IS DEEMED TO HAVE CHECKED ALL DIMENSIONS ON SITE AND IS TO REPORT<br>ANY DISCREPANCIES TO CYNERGI LTD.<br>THE CONTENTS OF THIS DRAWING ARE COVERED BY COPYRIGHT AND REMAIN THE PROPERTY                 |
|----------------------------------------------------------------------|------------------------------------------------------------------------------------------------------------------------------------------------------------------------------------------------------------------------|
| 54                                                                   | OF CYNERGI LTD. WRITTEN APPROVAL MUST BE OBTAINED FROM CYNERGI LTD PRIOR TO<br>DUPLICATION OR REPRODUCTION OF THIS DRAWING OR ITS CONTENTS.<br>ANY DIMENSIONS NOT SHOWN ARE TO BE CHECKED AND AGREED WITH CYNERGI LTD. |
|                                                                      | TOTH                                                                                                                                                                                                                   |
|                                                                      | 3                                                                                                                                                                                                                      |
|                                                                      |                                                                                                                                                                                                                        |
|                                                                      |                                                                                                                                                                                                                        |
|                                                                      |                                                                                                                                                                                                                        |
|                                                                      |                                                                                                                                                                                                                        |
|                                                                      |                                                                                                                                                                                                                        |
| board                                                                |                                                                                                                                                                                                                        |
| n board<br>of posts.                                                 |                                                                                                                                                                                                                        |
|                                                                      |                                                                                                                                                                                                                        |
| beds formed                                                          |                                                                                                                                                                                                                        |
|                                                                      |                                                                                                                                                                                                                        |
|                                                                      |                                                                                                                                                                                                                        |
|                                                                      |                                                                                                                                                                                                                        |
| n PVC coated<br>ed mesh                                              |                                                                                                                                                                                                                        |
| all between<br>shed posts in                                         |                                                                                                                                                                                                                        |
| l                                                                    |                                                                                                                                                                                                                        |
| ned seating area.                                                    |                                                                                                                                                                                                                        |
| ose board timber<br>oard finish both                                 |                                                                                                                                                                                                                        |
|                                                                      |                                                                                                                                                                                                                        |
|                                                                      |                                                                                                                                                                                                                        |
|                                                                      |                                                                                                                                                                                                                        |
|                                                                      |                                                                                                                                                                                                                        |
| sh applied to<br>k wall to reduce                                    |                                                                                                                                                                                                                        |
| nd.                                                                  | Revisions:                                                                                                                                                                                                             |
|                                                                      | Cynergi Ltd<br>The Firs, 67 London Road<br>Newark<br>Nottinghamshire                                                                                                                                                   |
| C coated anti-climb<br>esh rebound fence,<br>/erall height 4.0m, all | Nottinghamshire<br>NG24 1RZ<br>(T) 01636 605324<br>(E) enquiries@cynergi.info                                                                                                                                          |
| narine coat finished<br>blour to match                               | Client:<br>KEDLESTON GROUP LTD                                                                                                                                                                                         |
| to wall.                                                             |                                                                                                                                                                                                                        |
|                                                                      | Project:<br>External Remodeling Works at Olsen                                                                                                                                                                         |
|                                                                      | School, 85 - 87 Liverpool Road, Great<br>Crosby, L23 5TD.                                                                                                                                                              |
|                                                                      |                                                                                                                                                                                                                        |
|                                                                      |                                                                                                                                                                                                                        |
|                                                                      |                                                                                                                                                                                                                        |
|                                                                      | EXTERNAL CLASSROOM                                                                                                                                                                                                     |
|                                                                      | Existing Site Layout Plan                                                                                                                                                                                              |
|                                                                      |                                                                                                                                                                                                                        |
|                                                                      | PLANNING ISSUE                                                                                                                                                                                                         |
|                                                                      | Drawn by:<br>DAL                                                                                                                                                                                                       |
|                                                                      | Drawing Number: Rev:                                                                                                                                                                                                   |
| БАК I:200                                                            | 480-80 -                                                                                                                                                                                                               |
| 4m 6m 8m 10m 12m 14m 16m 18m 20m                                     |                                                                                                                                                                                                                        |