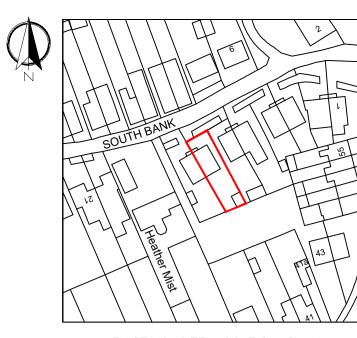

200M

100

EXISTING SITE LOCATION PLA

EXISTING SECTION SCALE: 1:50

P1 14/12/23 JL AR FIRST ISSUE

Rev Date Drawn Chkd Description Of Change

Notes:

- Do not scale from this drawing
- Any discrepancies are to be brought to the attention of Lows Design and Build immediately
- All dimensions are to be checked on site prior to