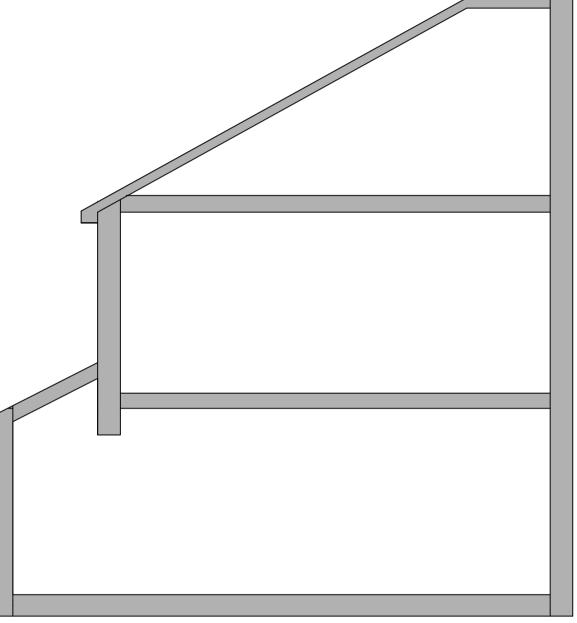

200M

100

EXISTING SITE LOCATION PLA

EXISTING SECTION SCALE: 1:50

P1 14/12/23 JL AR FIRST ISSUE

Rev Date Drawn Chkd Description Of Change

Notes:

- Do not scale from this drawing
- Any discrepancies are to be brought to the attention of Lows Design and Build immediately
- All dimensions are to be checked on site prior to