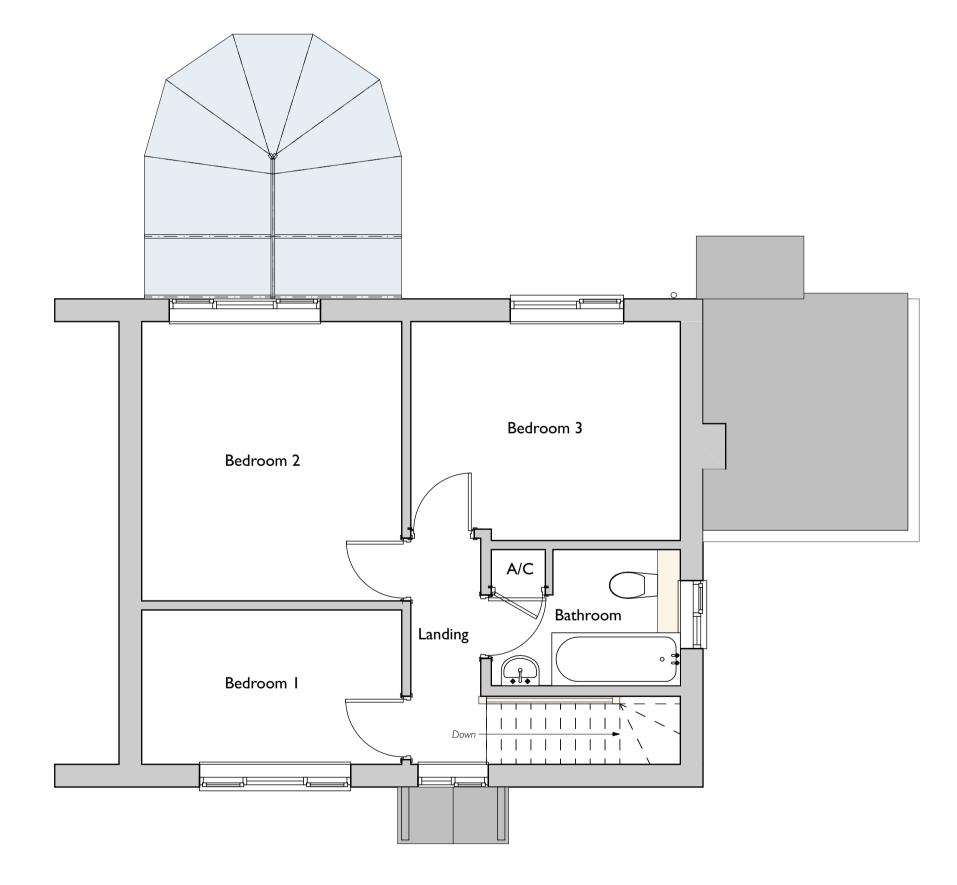

Ground Floor

1:100

North Elevation

First Floor

## The Poplars, Lightmoor, Telford, Shropshire, TF4 3QN t) 01952 442772 design@architechnical.co.uk www.architechnical.co.uk

Client Martin Ruston Project 11 The Glebe Drawing Existing Plans and Elevations Scale 1:50, 1:100@A1 Date 20/02/2024 Checked By A. Hudson Proj. Ref A-24-335 Dwg No. E.03 Rev. 01