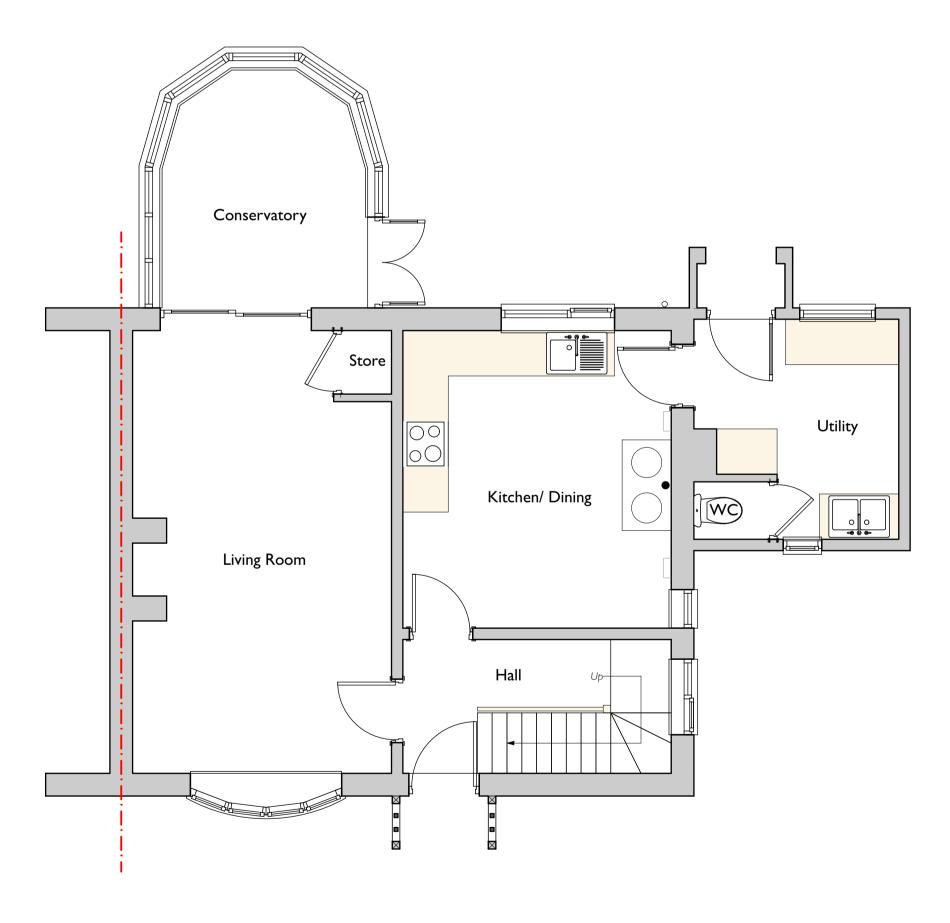

Ground Floor

1:100

North Elevation

First Floor

## The Poplars, Lightmoor, Telford, Shropshire, TF4 3QN t) 01952 442772 design@architechnical.co.uk www.architechnical.co.uk

Client Martin Ruston Project 11 The Glebe Drawing Existing Plans and Elevations Scale 1:50, 1:100@A1 Date 20/02/2024 Checked By A. Hudson Proj. Ref A-24-335 Dwg No. E.03 Rev. 01