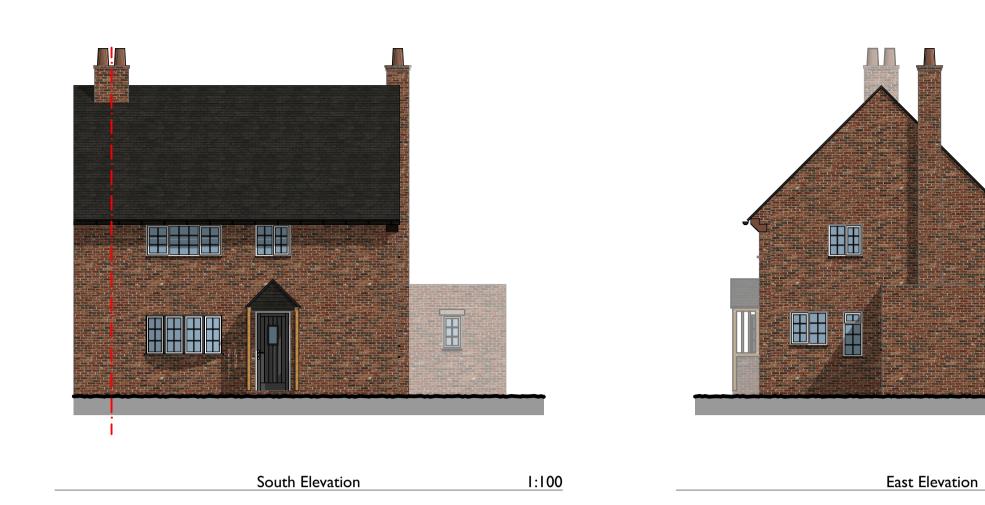

## The Poplars, Lightmoor, Telford, Shropshire, TF4 3QN t) 01952 442772 design@architechnical.co.uk www.architechnical.co.uk

Client Martin Ruston Project 11 The Glebe Drawing Existing Plans and Elevations Scale 1:50, 1:100@A1 Date 20/02/2024 Checked By A. Hudson Proj. Ref A-24-335 Dwg No. E.03 Rev. 01