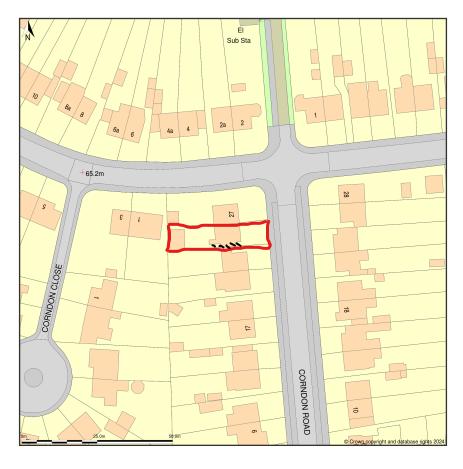

## 25, Corndon Road, Shrewsbury, Shropshire, SY1 4LA

Location Plan shows area bounded by: 351136.19, 314814.21 351277.61, 314955.63 (at a scale of 1:1250), OSGridRef: SJ51201488. The representation of a road, track or path is no evidence of a right of way. The representation of features as lines is no evidence of a property boundary.