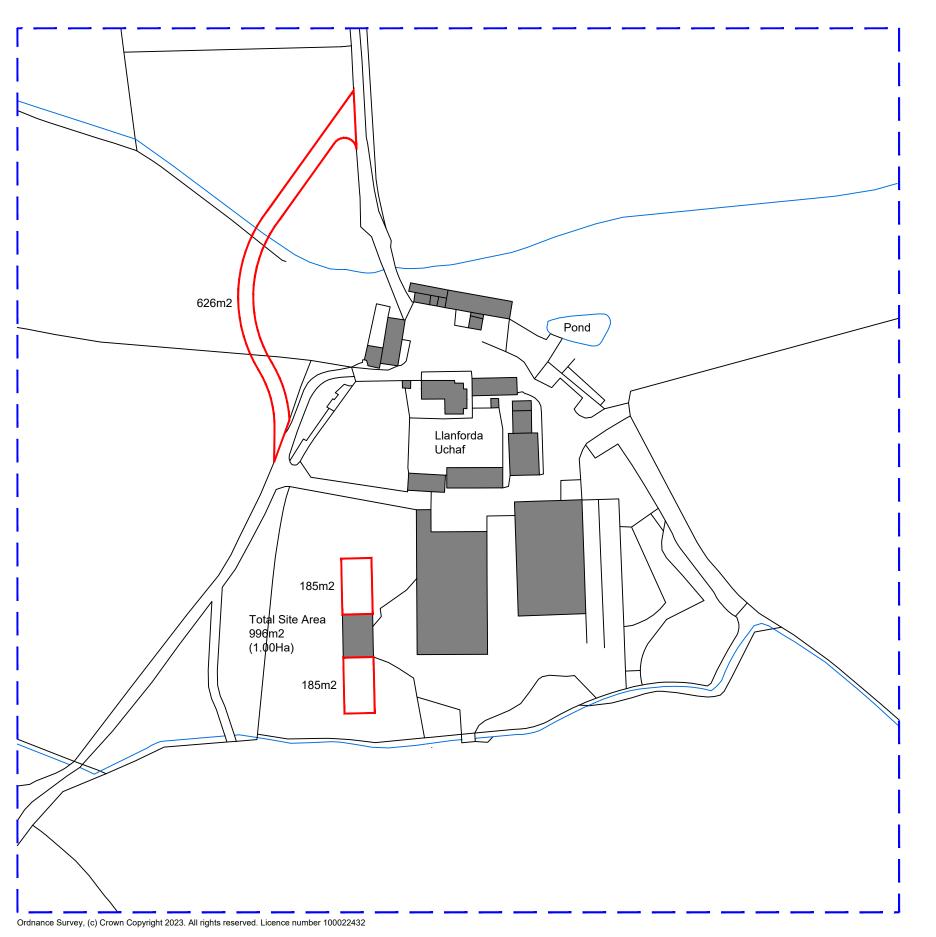

Residential - Agricultural - Commerical

Proposed Straw Shed Drawing Title Location Plan Llanforda Uchaf, Oswestry, SY10 7HJ Location Yareal Ltd Client Scale 1:1250 @ A3 78532 / RJC / 001 Drawing No Drawn By 2024/02/19