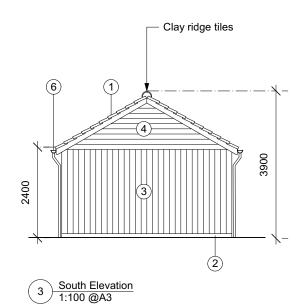

PLOT 5 OUTBUILDING PLANS & ELEVATIONS

21081 BC 20.02.24 1:100 @ A3

which the outbuilding relates

Materials Key

cladding

frames

1. Red clay pantiles

3. SiOO:x treated Siberian larch Vertical cladding

4. SiOO:x treated Siberian larch horizontal feather edge

6. Zinc rainwater goods

5. Anthracite grey window/door

2. Red brick plinth