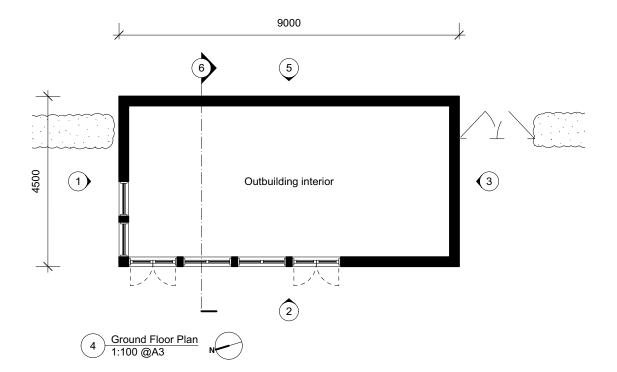

PLOT 5 OUTBUILDING PLANS & ELEVATIONS

21081 BC 20.02.24 1:100 @ A3

which the outbuilding relates

Materials Key

cladding

frames

1. Red clay pantiles

3. SiOO:x treated Siberian larch Vertical cladding

4. SiOO:x treated Siberian larch horizontal feather edge

6. Zinc rainwater goods

5. Anthracite grey window/door

2. Red brick plinth