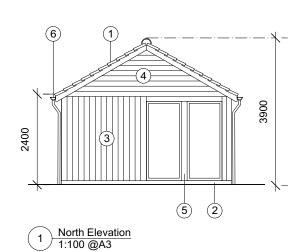

PLOT 5 OUTBUILDING PLANS & ELEVATIONS

21081 BC 20.02.24 1:100 @ A3

which the outbuilding relates

Materials Key

cladding

frames

1. Red clay pantiles

3. SiOO:x treated Siberian larch Vertical cladding

4. SiOO:x treated Siberian larch horizontal feather edge

6. Zinc rainwater goods

5. Anthracite grey window/door

2. Red brick plinth