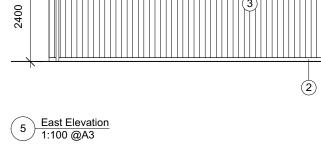

PLOT 5 OUTBUILDING PLANS & ELEVATIONS

21081 BC 20.02.24 1:100 @ A3

which the outbuilding relates

Materials Key

cladding

frames

1. Red clay pantiles

3. SiOO:x treated Siberian larch Vertical cladding

4. SiOO:x treated Siberian larch horizontal feather edge

6. Zinc rainwater goods

5. Anthracite grey window/door

2. Red brick plinth