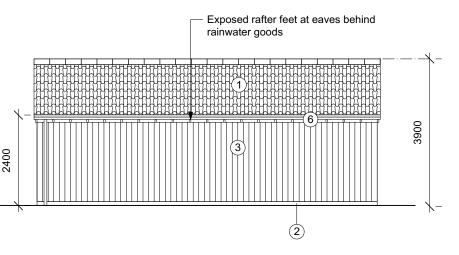

PLOT 5 OUTBUILDING PLANS & ELEVATIONS

21081 BC 20.02.24 1:100 @ A3

which the outbuilding relates

Materials Key

cladding

frames

1. Red clay pantiles

3. SiOO:x treated Siberian larch Vertical cladding

4. SiOO:x treated Siberian larch horizontal feather edge

6. Zinc rainwater goods

5. Anthracite grey window/door

2. Red brick plinth