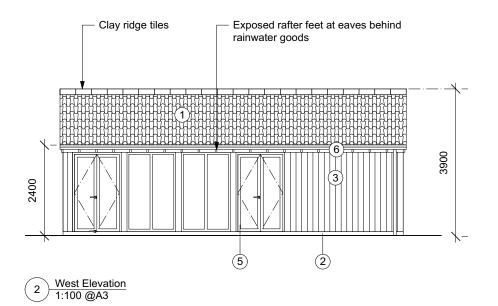

PLOT 5 OUTBUILDING PLANS & ELEVATIONS

21081 BC 20.02.24 1:100 @ A3

which the outbuilding relates

Materials Key

cladding

frames

1. Red clay pantiles

3. SiOO:x treated Siberian larch Vertical cladding

4. SiOO:x treated Siberian larch horizontal feather edge

6. Zinc rainwater goods

5. Anthracite grey window/door

2. Red brick plinth