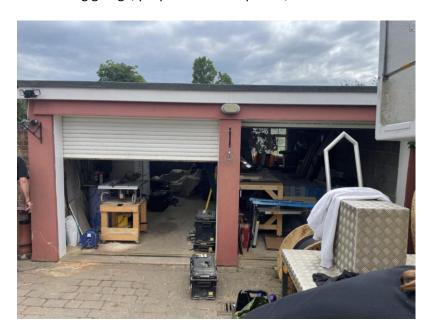

## **EXISTING**

The existing site is domestic with a 3 Bedroom dwelling and Detached Double Garage, it is occupied by Mr Sparrow, his wife and 2 children.

The existing garage, proposed to be replaced, is shown in the following photographs