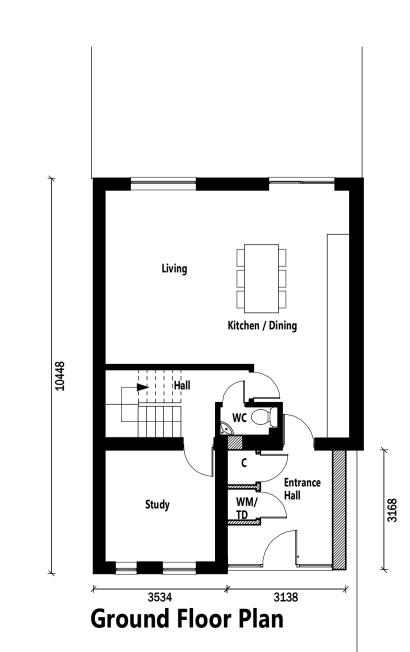

|              | LDA-341-02C                                 |
|--------------|---------------------------------------------|
| DRAWING      | Proposed Scheme Design &<br>Site Block Plan |
| SCALE / SIZE | 1:100 / A1                                  |
| DATE         | August 2022                                 |
| CLIENT       | Dan & Laurie Fiske                          |
| ADDRESS      | 58 Lindsey Way, Stowmarket IP14 2PD         |
| PROJECT      | Proposed 2 storey front extension           |
| REVISIONS    |                                             |