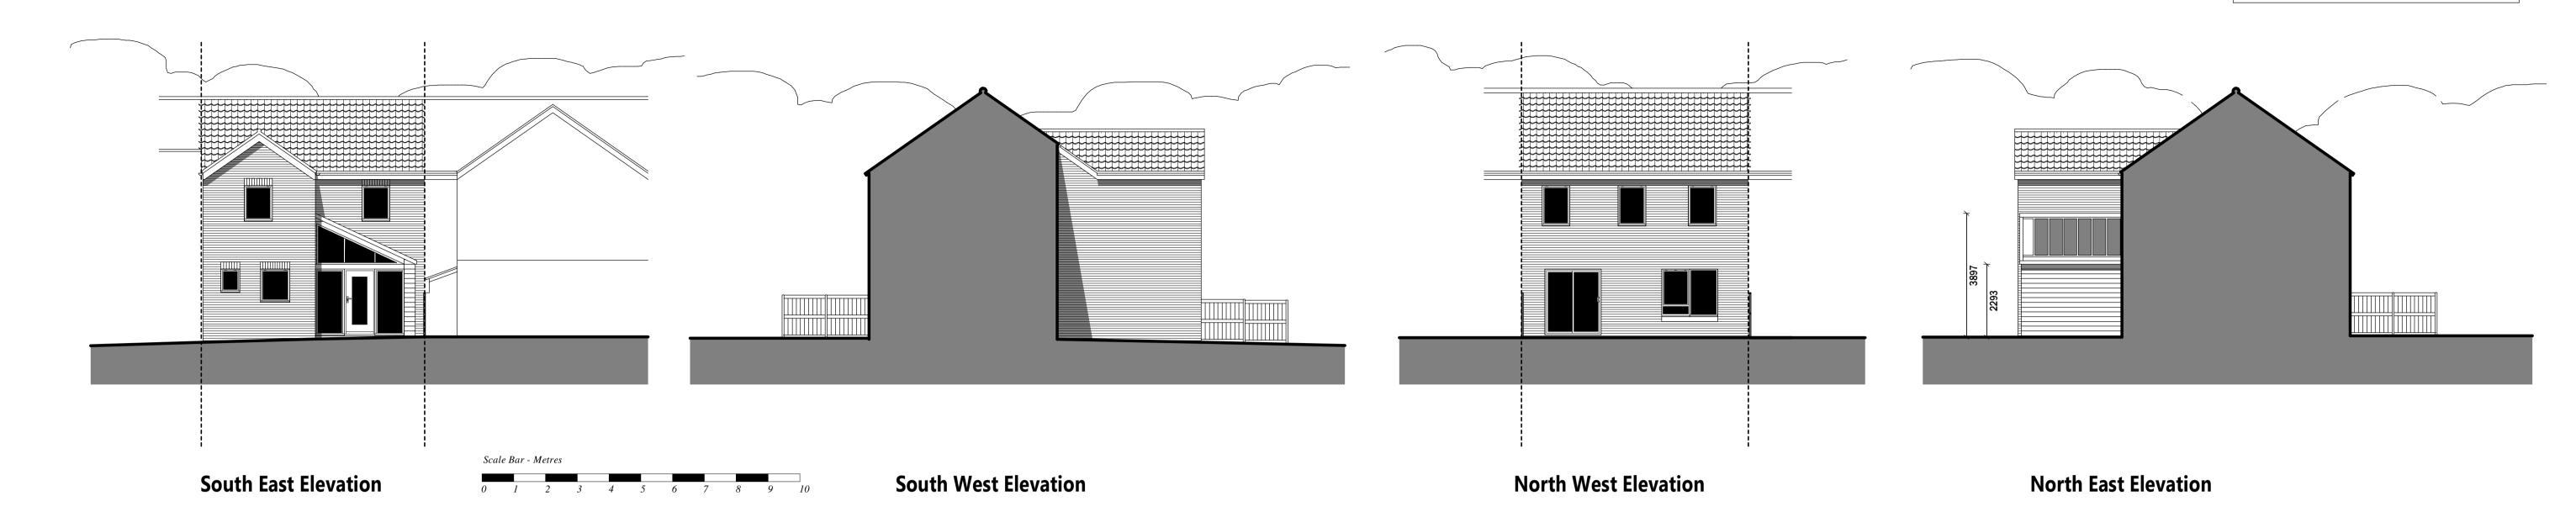

|              | LDA-341-02C                                 |
|--------------|---------------------------------------------|
| DRAWING      | Proposed Scheme Design &<br>Site Block Plan |
| SCALE / SIZE | 1:100 / A1                                  |
| DATE         | August 2022                                 |
| CLIENT       | Dan & Laurie Fiske                          |
| ADDRESS      | 58 Lindsey Way, Stowmarket IP14 2PD         |
| PROJECT      | Proposed 2 storey front extension           |
| REVISIONS    |                                             |