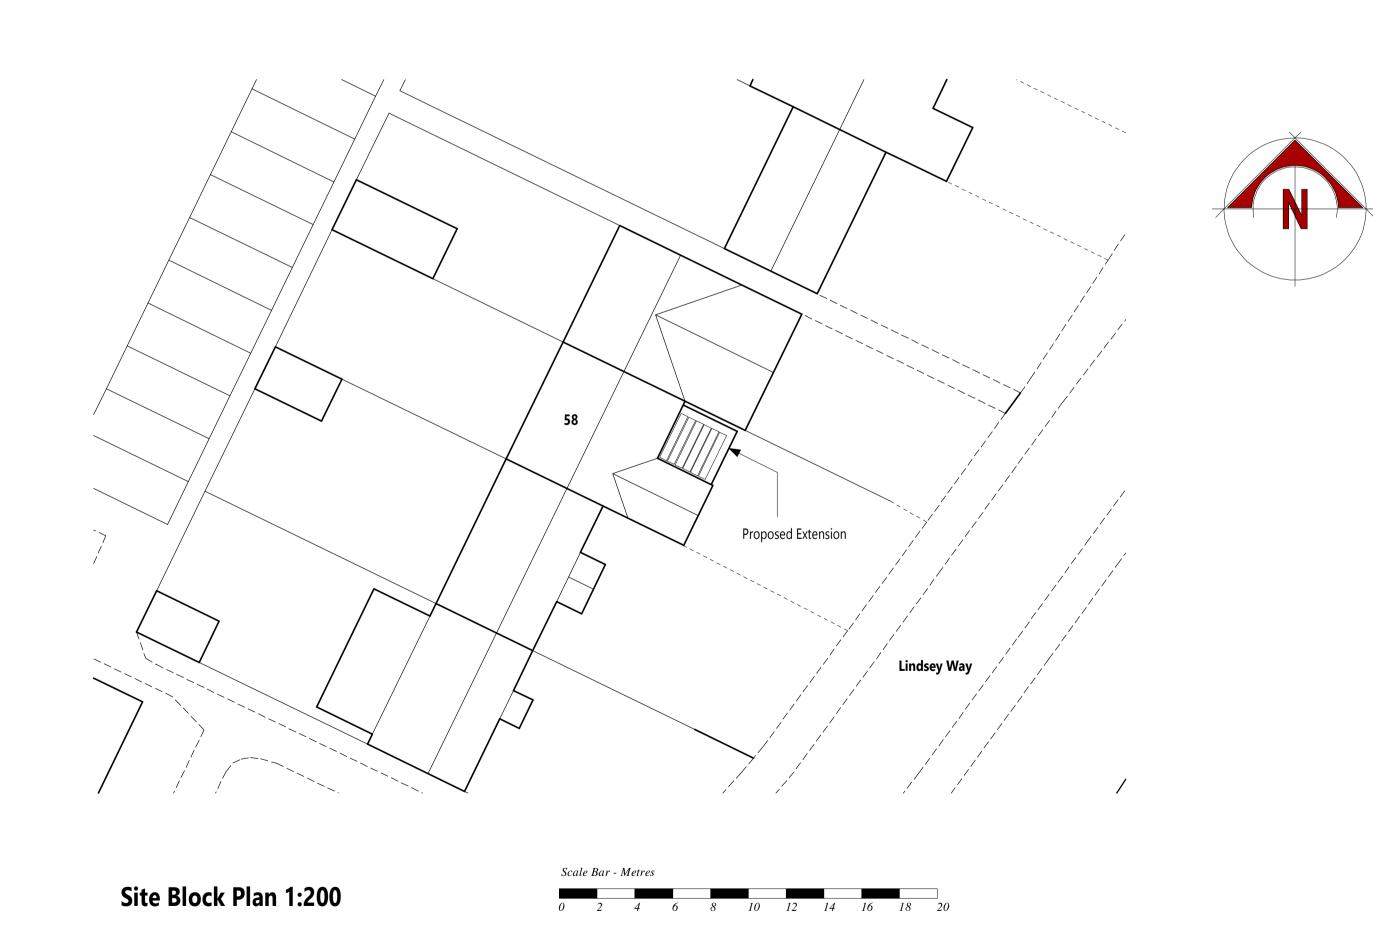

|              | LDA-341-02C                                 |
|--------------|---------------------------------------------|
| DRAWING      | Proposed Scheme Design &<br>Site Block Plan |
| SCALE / SIZE | 1:100 / A1                                  |
| DATE         | August 2022                                 |
| CLIENT       | Dan & Laurie Fiske                          |
| ADDRESS      | 58 Lindsey Way, Stowmarket IP14 2PD         |
| PROJECT      | Proposed 2 storey front extension           |
| REVISIONS    |                                             |