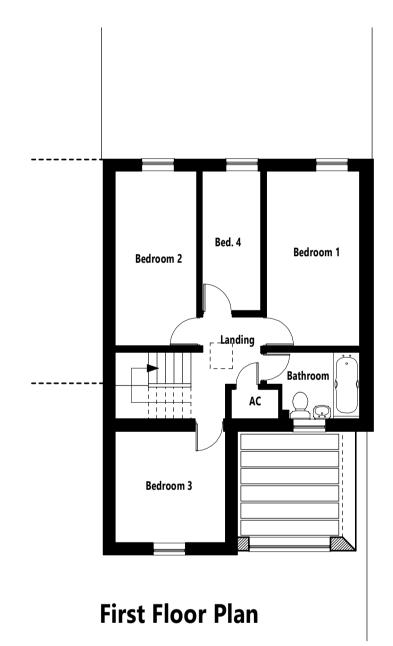

|              | LDA-341-02C                                 |
|--------------|---------------------------------------------|
| DRAWING      | Proposed Scheme Design &<br>Site Block Plan |
| SCALE / SIZE | 1:100 / A1                                  |
| DATE         | August 2022                                 |
| CLIENT       | Dan & Laurie Fiske                          |
| ADDRESS      | 58 Lindsey Way, Stowmarket IP14 2PD         |
| PROJECT      | Proposed 2 storey front extension           |
| REVISIONS    |                                             |