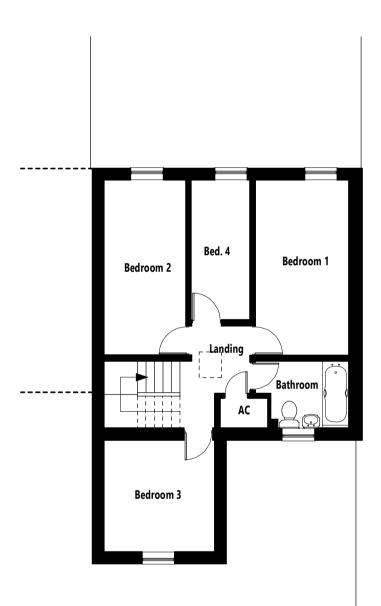

## First Floor Plan





South West Elevation

North West Elevation



## North East Elevation

| REVISIONS                                                                                                                       |                                                    |
|---------------------------------------------------------------------------------------------------------------------------------|----------------------------------------------------|
| PROJECT                                                                                                                         | Proposed 2 storey front extension                  |
| ADDRESS                                                                                                                         | 58 Lindsey Way,