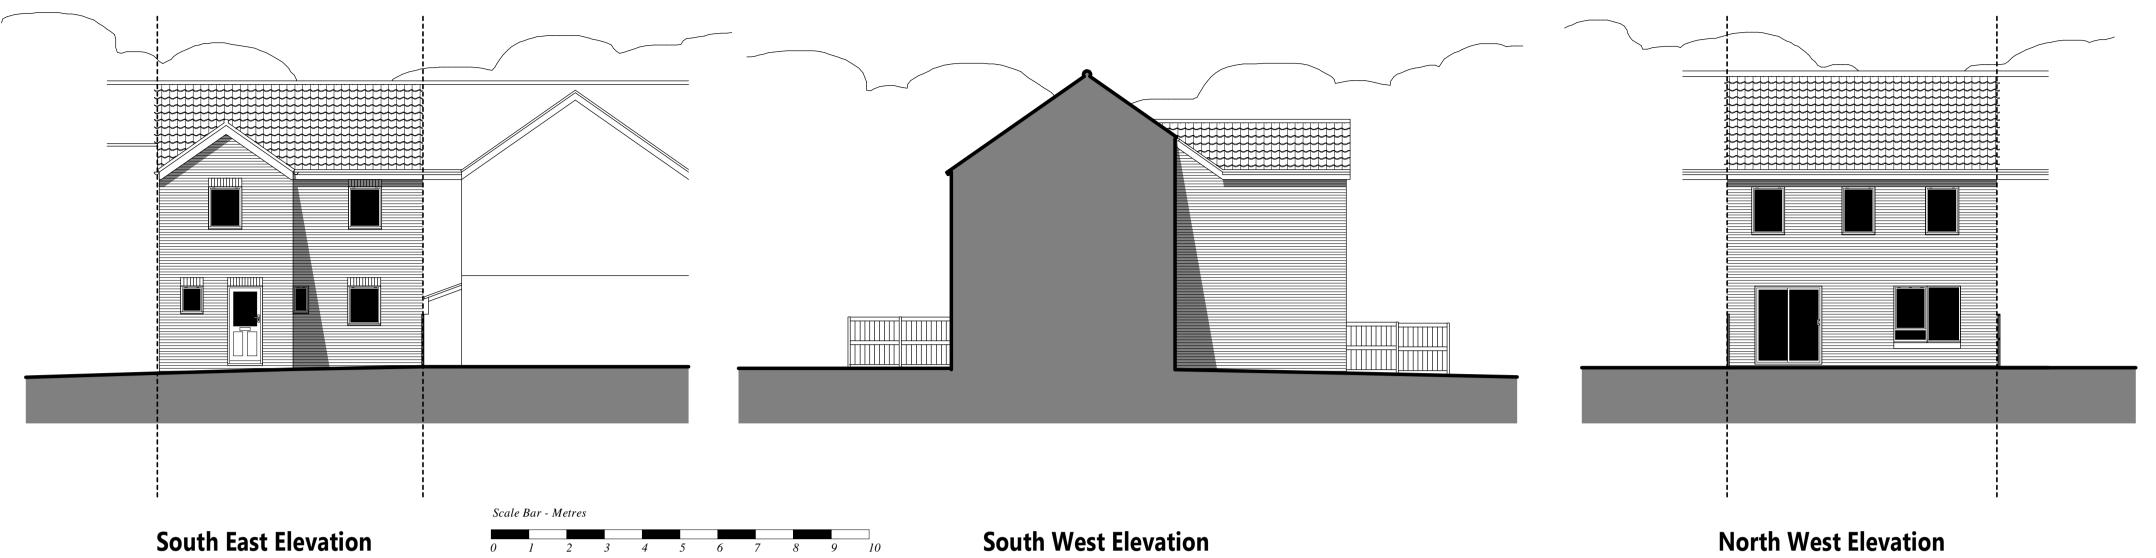

## North East Elevation

| REVISIONS                                                                                                                       |                                                    |
|---------------------------------------------------------------------------------------------------------------------------------|----------------------------------------------------|
| PROJECT                                                                                                                         | Proposed 2 storey front extension                  |
| ADDRESS                                                                                                                         | 58 Lindsey Way, Stowmarket<br>IP14 2PD             |
| CLIENT                                                                                                                          | Dan & Laurie Fiske                                 |
| DATE                                                                                                                            | August 2022                                        |
| SCALE / SIZE                                                                                                                    | 1:100 / A1                                         |
| DRAWING                                                                                                                         | Measured Survey & Site Block Plan<br>(As Existing) |
| REFERENCE                                                                                                                       | LDA-341-01B                                        |
| © Let's Design Architecture Limited                                                                                             |                                                    |
| Bumblebee Barn   Mill Road   Battisford   Stowmarket   IP14 2LT<br>01449 616678   07747 426260   zoe@letsdesignarchitecture.com |                                                    |