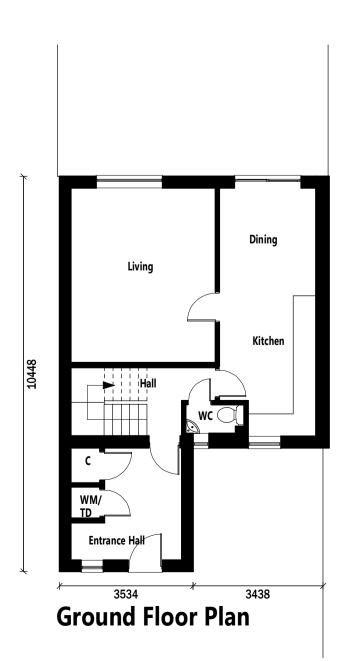

## First Floor Plan





South West Elevation

North West Elevation



## North East Elevation

| REVISIONS                                                                                                                       |                                                    |
|---------------------------------------------------------------------------------------------------------------------------------|----------------------------------------------------|
| PROJECT                                                                                                                         | Proposed 2 storey front extension                  |
| ADDRESS                                                                                                                         | 58 Lindsey Way, Stowmarket<br>IP14 2PD