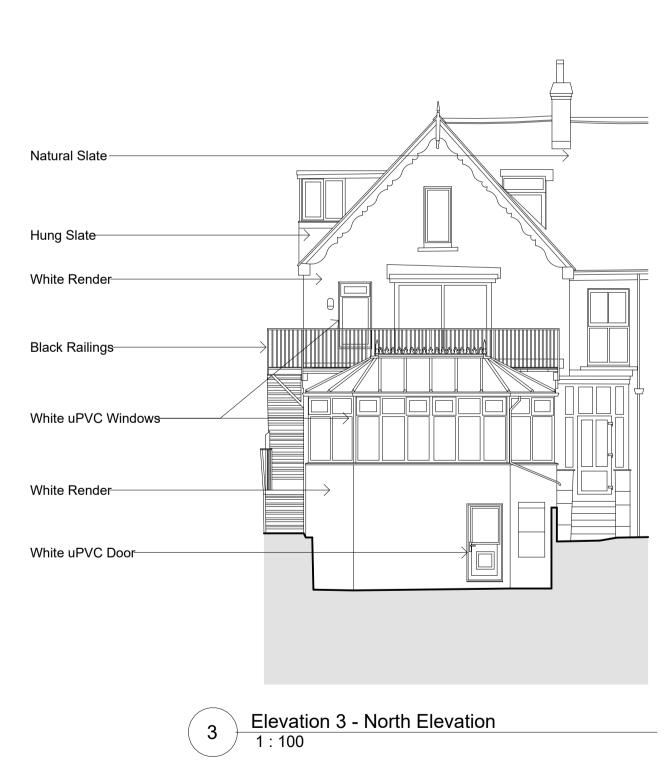

Elevation 1 - South Elevation 1

Natural Slate -

White uPVC –

White uPVC –

White Render-

Beige Render-

2

Natural Slate -

Hung Slate

White Render-

4

Elevation 4 - East Elevation 1:100

Address: The Maharajah, 39 Cliff Road, Newquay, Cornwall, TR7 2NE

| Title: | Existing Elevations |
|--------|---------------------|

Rev:

| Revisions        |            |  |                 |              |  |
|------------------|------------|--|-----------------|--------------|--|
| Rev.             | Issue Date |  | Description     | lssued<br>by |  |
|                  |            |  |                 |              |  |
|                  |            |  |                 |              |  |
|                  |            |  |                 |              |  |
|                  |            |  |                 |              |  |
|                  |            |  |                 |              |  |
| Stage:           | Planning   |  |                 |              |  |
| Scale:           | 1:100      |  |                 |              |  |
| Date:            | 12/01/2024 |  |                 |              |  |
| Drawn: EB        |            |  | Checked: C      | Μ            |  |
| Project No: 2071 |            |  | Drawing No: 004 |              |  |