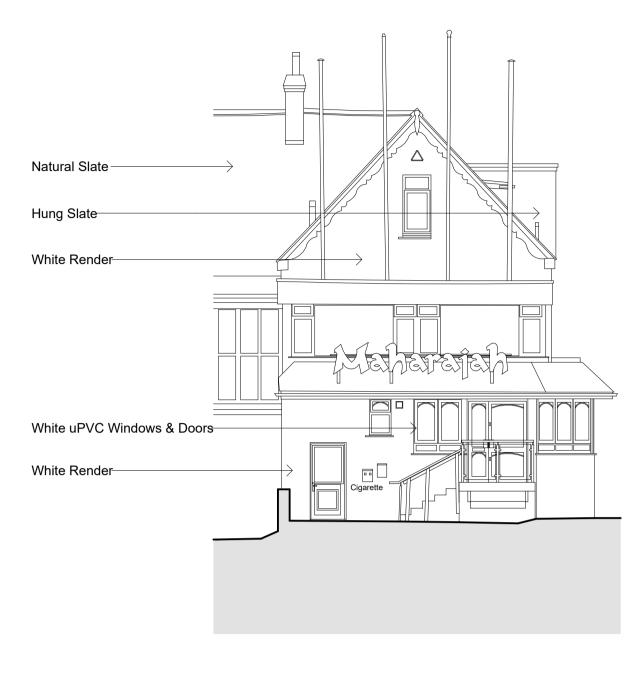

Elevation 1 - South Elevation 1

Natural Slate -

White uPVC –

White uPVC –

White Render-

Beige Render-

2

Natural Slate -

Hung Slate

White Render-

4

Elevation 4 - East Elevation 1:100

Address: The Maharajah, 39 Cliff Road, Newquay, Cornwall, TR7 2NE

| Title: | Existing Elevations |
|--------|---------------------|

Rev:

| Revisions        |            |  |                 |              |  |
|------------------|------------|--|-----------------|--------------|--|
| Rev.             | Issue Date |  | Description     | lssued<br>by |  |
|                  |            |  |                 |              |  |
|                  |            |  |                 |              |  |
|                  |            |  |                 |              |  |
|                  |            |  |                 |              |  |
|                  |            |  |                 |              |  |
| Stage:           | Planning   |  |                 |              |  |
| Scale:           | 1:100      |  |                 |              |  |
| Date:            | 12/01/2024 |  |                 |              |  |
| Drawn: EB        |            |  | Checked: C      | Μ            |  |
| Project No: 2071 |            |  | Drawing No: 004 |              |  |