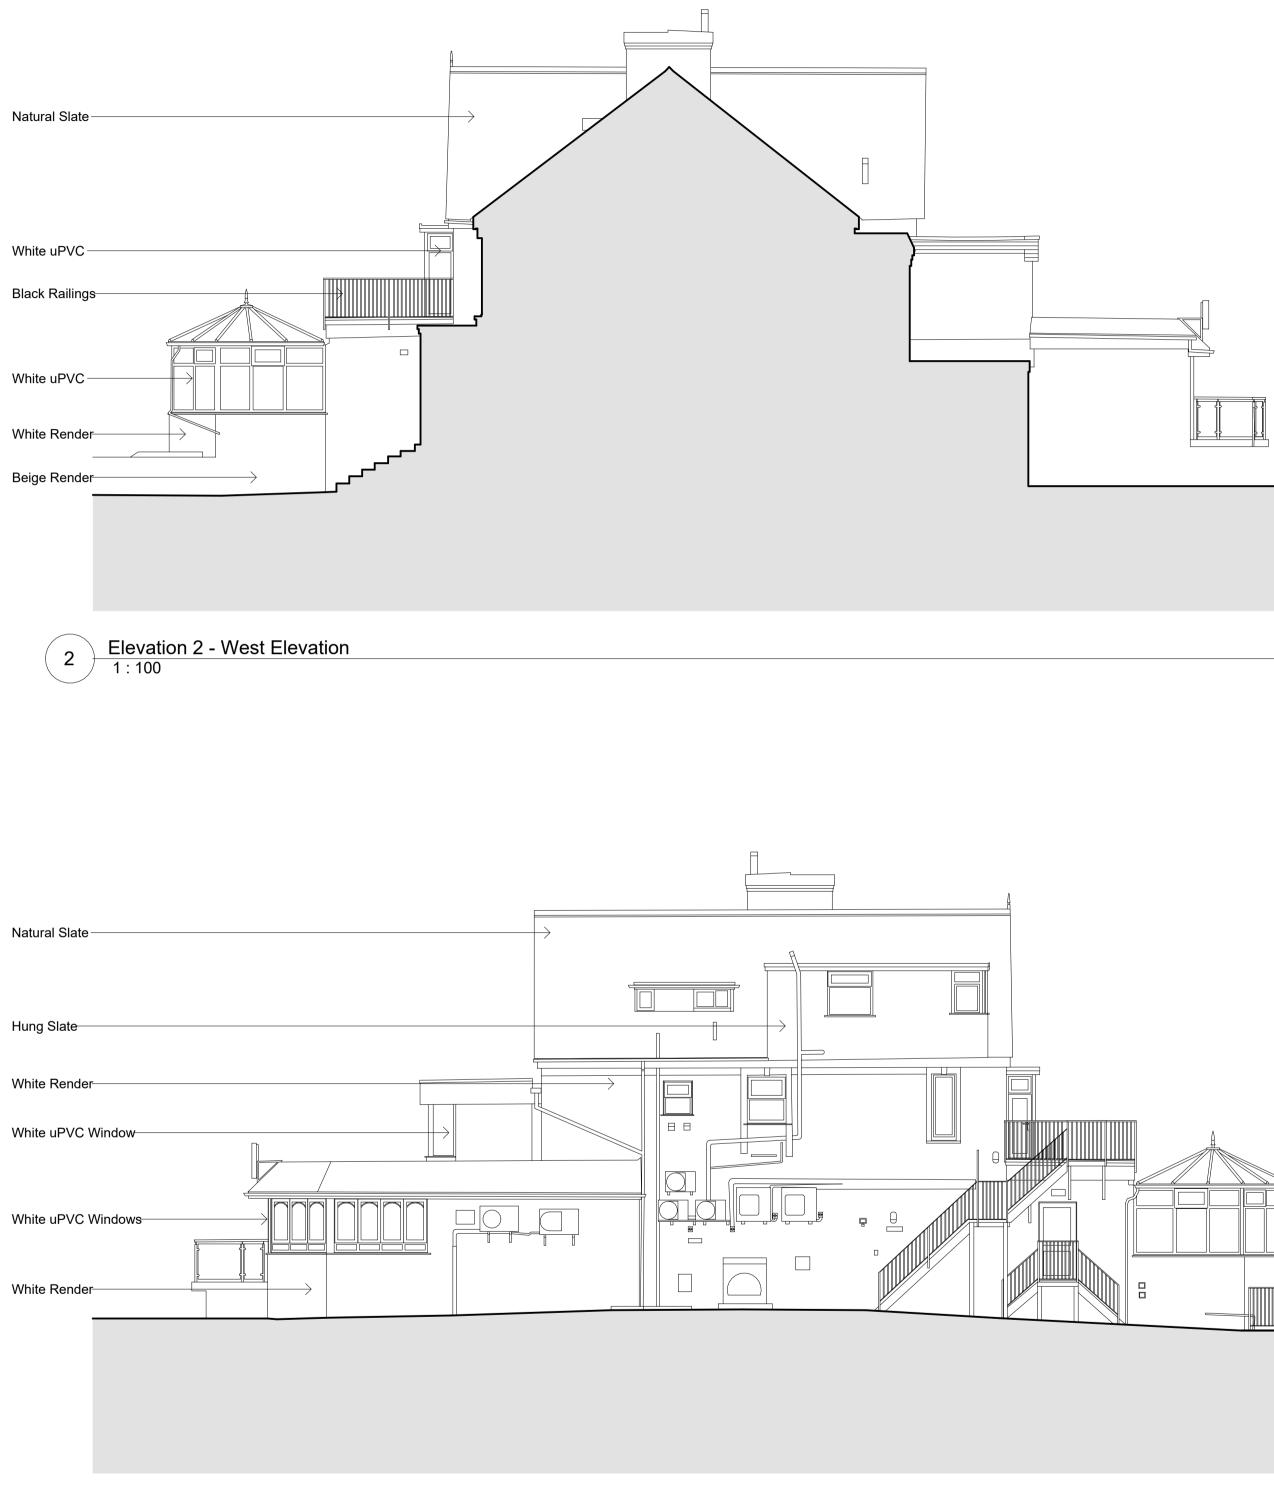

Elevation 1 - South Elevation 1

Natural Slate -

White uPVC –

White uPVC –

White Render-

Beige Render-

2

Natural Slate -

Hung Slate

White Render-

4

Elevation 4 - East Elevation 1:100

Address: The Maharajah, 39 Cliff Road, Newquay, Cornwall, TR7 2NE

| Title: | Existing Elevations |
|--------|---------------------|

Rev:

| Revisions        |            |  |                 |              |  |
|------------------|------------|--|-----------------|--------------|--|
| Rev.             | Issue Date |  | Description     | lssued<br>by |  |
|                  |            |  |                 |              |  |
|                  |            |  |                 |              |  |
|                  |            |  |                 |              |  |
|                  |            |  |                 |              |  |
|                  |            |  |                 |              |  |
| Stage:           | Planning   |  |                 |              |  |
| Scale:           | 1:100      |  |                 |              |  |
| Date:            | 12/01/2024 |  |                 |              |  |
| Drawn: EB        |            |  | Checked: C      | Μ            |  |
| Project No: 2071 |            |  | Drawing No: 004 |              |  |