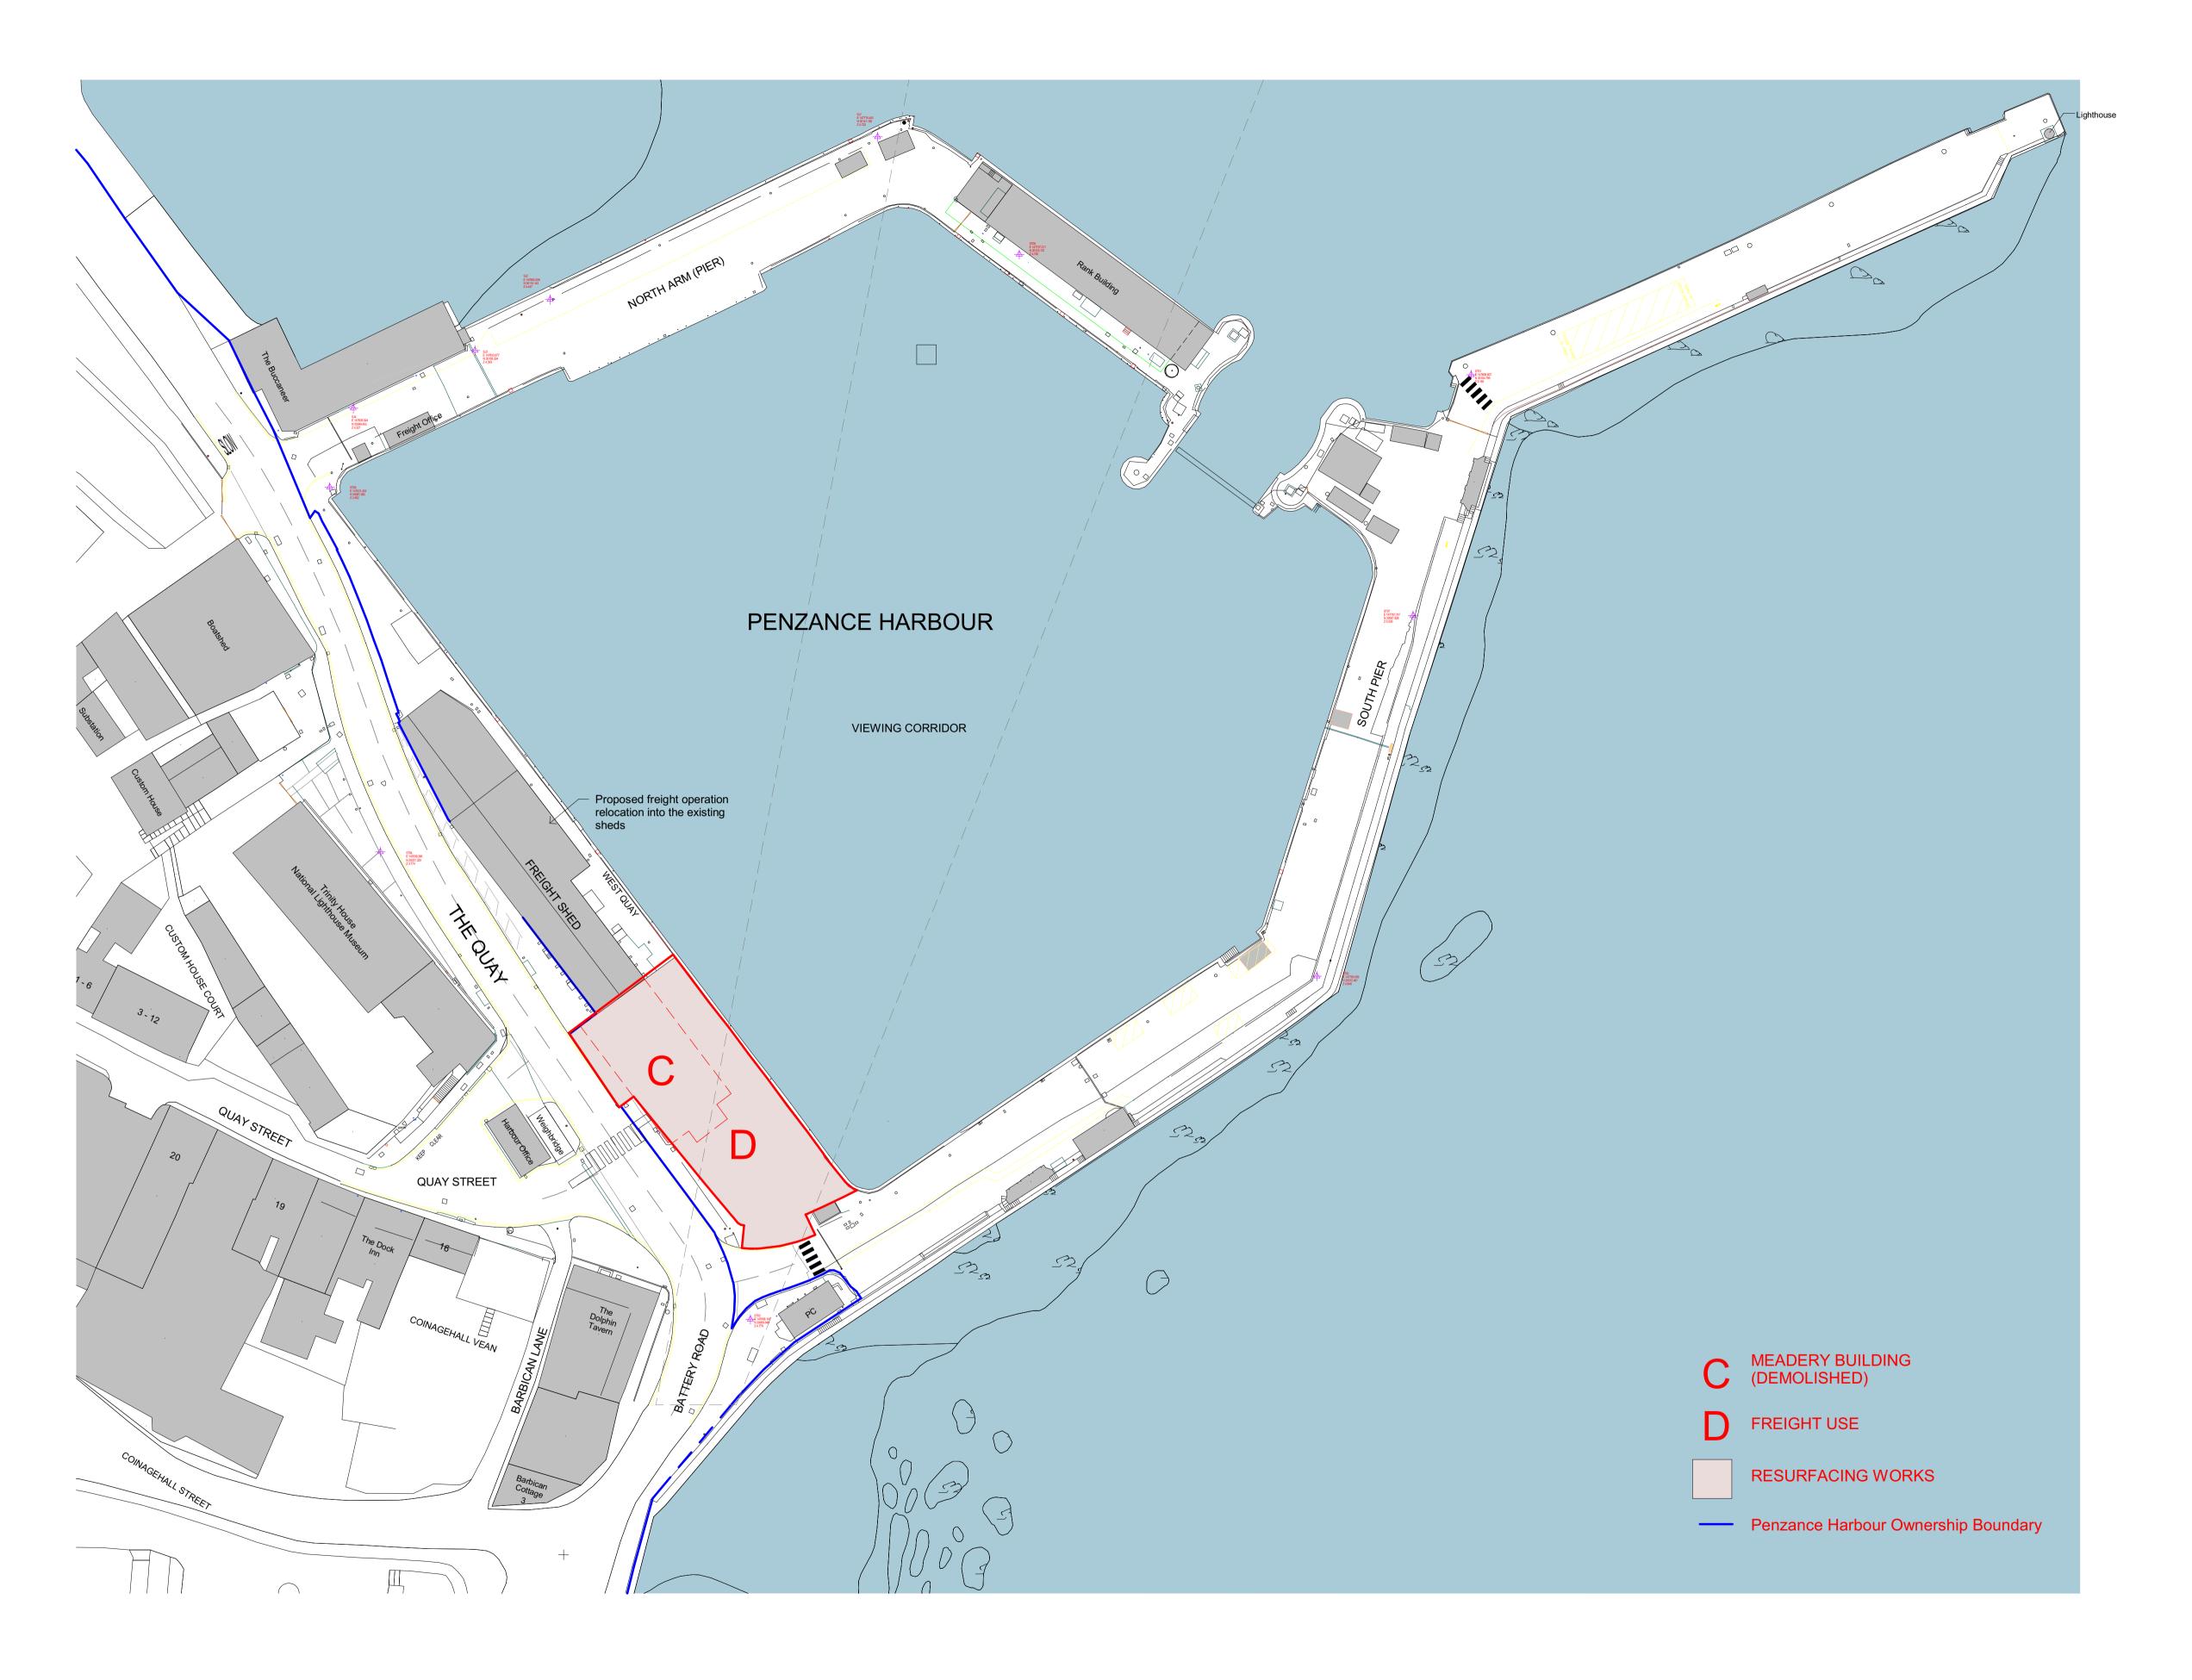

Site Plan - Proposed Rank Meadery

Project Number: MW1089

Project Name: **Penzance Harbour** 

Penzance Harbour

Harbour Office North Arm, Wharf Road TR18 4AH

Site Plan\_Proposed Meadery

3817 - PBWC - 00 - XX - DR - A - 1104

Purpose of Issue

Status Revision **S2** P1