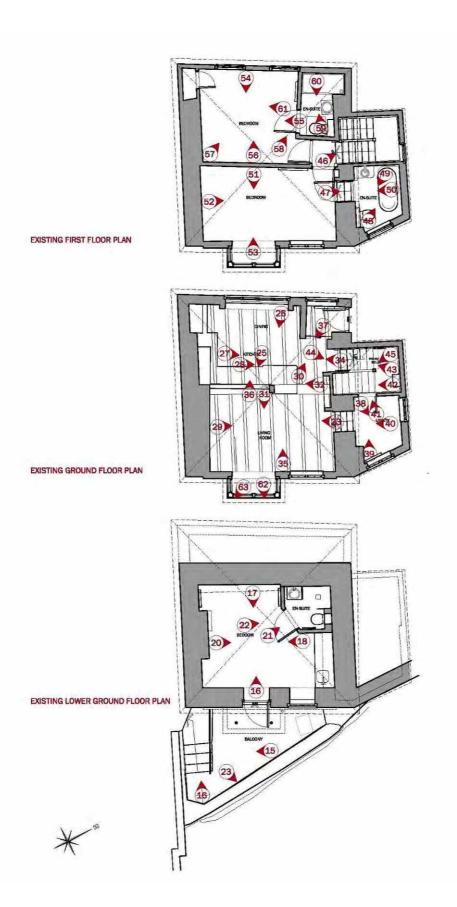

8.3 Orientation of photographs relating to subject building

## 8.4 Photographs relating to Harbour Edge (first number as taken; number in brackets as shown on key plans)

Photo 1 (1) from north

Photo 3 (3) from south

Photo 4 (4) from south

Photo 7 (7) from NE

Photo 8 (8) from north

Photo 9 (9) from NW

Photo 11 (10) from west

Photo 12 (11) from west

Photo 13 (12) from SE

Photo 15 (14) from SE

Photo 16 from SE

Photo 17 (15) from NE

Photo 18 16) from SE

Photo 19 (17) Basement from NW

Photo 20 (18) Basement from NE

Photo 21 (16) Basement from SE

Photo 22 (22) Basement from SW

Photo 23 (20) Basement from SW

Photo 24 (21) Basement ensuite from south

Photo 26 (21) Basement from south

Photo 27 Village context from Harbour Edge

Photo 30 (25) Photo 29 (25)

Photo 31 (27) GF from SW

Photo 32 (28) GF from SW

Photo 33 (29) GF from SW

Photo 34 (30) GF from SE

Photo 36 (32) GF from NE

Photo 37 (23) GF from NE

Photo 39 (35) GF from SE

Photo 41 25) GF from north

Photo 38 (32) GF from NE

Photo 40 (30) GF from SE

Photo 42 (38) GF extension from west

Photo 43 (39) GF extension from SE

Photo 45 (41) GF under stair from SE

Photo 46 GF under stair from NE

Photo 49 (45) GF to FF stairs from north

Photo 48 (44) GF to FF stairs from west

Photo 50 (to 42) FF to GF from south

Photo 51 (47) FF extension from SW

Photo 54 (47) from extension to FF

Photo 55 (51) FF SE room from NW

Photo 57 (53) FF SE eoom from SE

Photo 59 (55) FF NW room from NE

Photo 61 FF NW room from SW

Photo 56 (47) FF SE room from NE

Photo 58 (54) FF NW room from NW

Photo 60 (57) FF NW room from south

Photo 62 (57) FF NW room from south

Photo 63 FF NW room ensuite from south

Photo 65 (60) FF NW room ensuite from west

Photo 66 (61) FF NW room from NE

Photo 67 Harbour context from NW

Photo 68 Context from NW