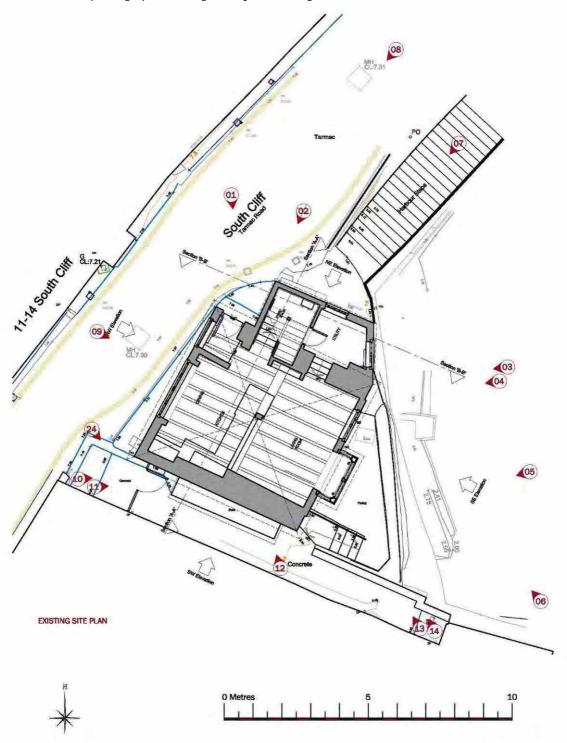

8.3 Orientation of photographs relating to subject building

## 8.4 Photographs relating to Harbour Edge (first number as taken; number in brackets as shown on key plans)

Photo 1 (1) from north

Photo 3 (3) from south

Photo 4 (4) from south

Photo 7 (7) from NE

Photo 8 (8) from north

Photo 9 (9) from NW

Photo 11 (10) from west

Photo 12 (11) from west

Photo 13 (12) from SE

Photo 15 (14) from SE

Photo 16 from SE

Photo 17 (15) from NE

Photo 18 16) from SE

Photo 19 (17) Basement from NW

Photo 20 (18) Basement from NE

Photo 21 (16) Basement from SE

Photo 22 (22) Basement from SW

Photo 23 (20) Basement from SW

Photo 24 (21) Basement ensuite from south

Photo 26 (21) Basement from south

Photo 27 Village context from Harbour Edge

Photo 30 (25) Photo 29 (25)

Photo 31 (27) GF from SW

Photo 32 (28) GF from SW

Photo 33 (29) GF from SW

Photo 34 (30) GF from SE

Photo 36 (32) GF from NE

Photo 37 (23) GF from NE

Photo 39 (35) GF from SE

Photo 41 25) GF from north

Photo 38 (32) GF from NE

Photo 40 (30) GF from SE

Photo 42 (38) GF extension from west

Photo 43 (39) GF extension from SE

Photo 45 (41) GF under stair from SE

Photo 46 GF under stair from NE

Photo 49 (45) GF to FF stairs from north

Photo 48 (44) GF to FF stairs from west

Photo 50 (to 42) FF to GF from south

Photo 51 (47) FF extension from SW

Photo 54 (47) from extension to FF

Photo 55 (51) FF SE room from NW

Photo 57 (53) FF SE eoom from SE

Photo 59 (55) FF NW room from NE

Photo 61 FF NW room from SW

Photo 56 (47) FF SE room from NE

Photo 58 (54) FF NW room from NW

Photo 60 (57) FF NW room from south

Photo 62 (57) FF NW room from south

Photo 63 FF NW room ensuite from south

Photo 65 (60) FF NW room ensuite from west

Photo 66 (61) FF NW room from NE

Photo 67 Harbour context from NW

Photo 68 Context from NW