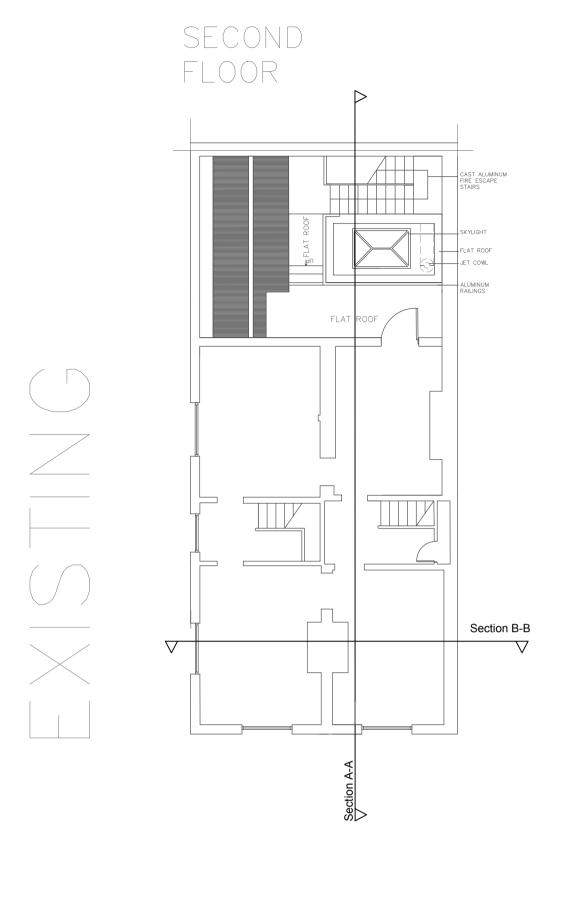

FRONT ELEVATION — NORTH STREET

\_\_Second Floor

\_\_\_\_First Floor

\_\_\_\_Ground Floor

FEB 2024 ISSUED TO PLANNING DEPT. BRIGHTON AND HOVE

38-39 NORTH STREET **BRIGHTON BN1** DWG NO: SO285.10

NOTES: THE CONTRACTORS ARE TO CHECK ALL DIMENSIONS, DRAIN RUNS AND GENERAL CONDITIONS ON SITE BEFORE WORKS COMMENCE, AND INFORM THE SPACE STUDIOS IMMEDIATELY UPON DISCOVERY OF ANY ERRORS, OMISSIONS OR DISCREPANCIES. ALL WORKS ARE TO BE CARRIED OUT IN ACCORDANCE WITH CURRENT BUILDING REGULATIONS, BRITISH STANDARDS, CODE OF PRACTICE AND LOCAL AUTHORITY REQUIREMENTS. DO NOT SCALE FROM THIS DRAWING WITHOUT OBTAINING WRITTEN AUTHORIZATION FROM THE SPACE STUDIOS FIRST. THE CONTENTS OF THIS PLAN INCLUDING THE PRINTED NOTES ARE COPYRIGHT AND REPRODUCTION IN WHOLE OR PART IS NOT PERMITTED WITHOUT PRIOR CONSENT OF SPACE01 STUDIOS IN WRITING.