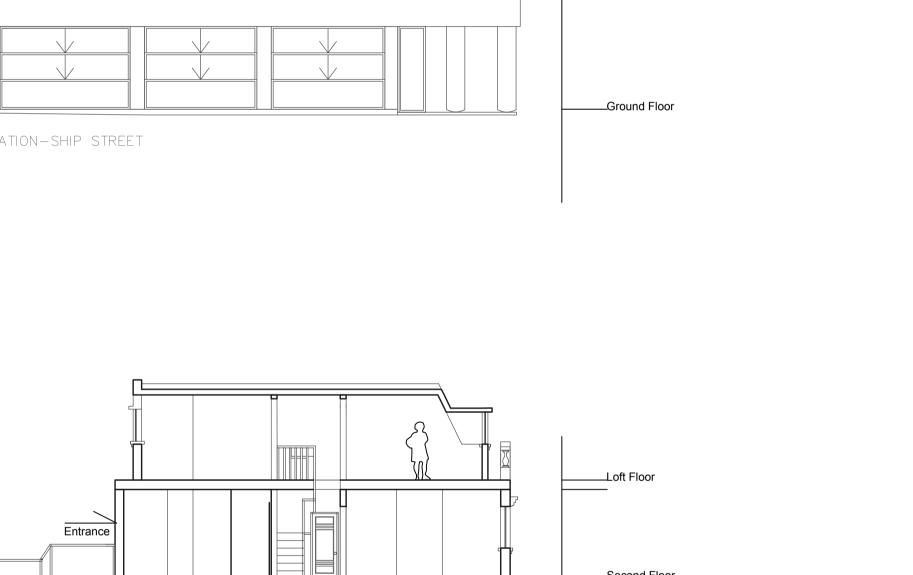

FRONT ELEVATION — NORTH STREET

\_\_Second Floor

\_\_\_\_First Floor

\_\_\_\_Ground Floor

FEB 2024 ISSUED TO PLANNING DEPT. BRIGHTON AND HOVE

38-39 NORTH STREET **BRIGHTON BN1** DWG NO: SO285.10

NOTES: THE CONTRACTORS ARE TO CHECK ALL DIMENSIONS, DRAIN RUNS AND GENERAL CONDITIONS ON SITE BEFORE WORKS COMMENCE, AND INFORM THE SPACE STUDIOS IMMEDIATELY UPON DISCOVERY OF ANY ERRORS, OMISSIONS OR DISCREPANCIES. ALL WORKS ARE TO BE CARRIED OUT IN ACCORDANCE WITH CURRENT BUILDING REGULATIONS, BRITISH STANDARDS, CODE OF PRACTICE AND LOCAL AUTHORITY REQUIREMENTS. DO NOT SCALE FROM THIS DRAWING WITHOUT OBTAINING WRITTEN AUTHORIZATION FROM THE SPACE STUDIOS FIRST. THE CONTENTS OF THIS PLAN INCLUDING THE PRINTED NOTES ARE COPYRIGHT AND REPRODUCTION IN WHOLE OR PART IS NOT PERMITTED WITHOUT PRIOR CONSENT OF SPACE01 STUDIOS IN WRITING.