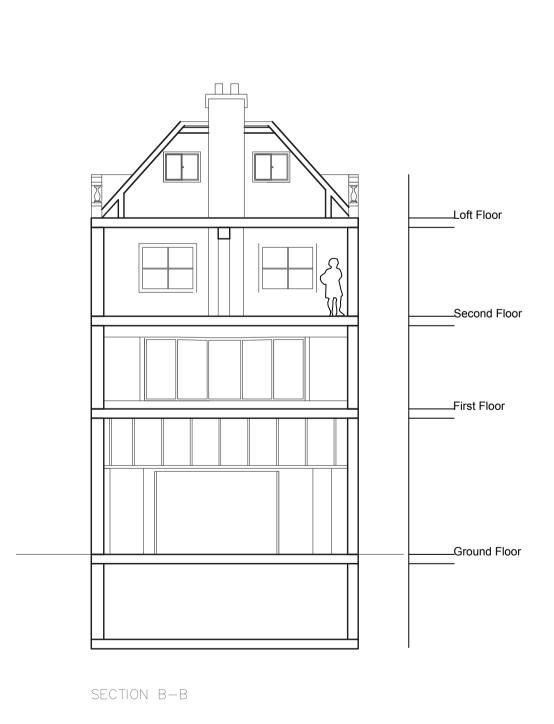

FRONT ELEVATION — NORTH STREET

\_\_Second Floor

\_\_\_\_First Floor

\_\_\_\_Ground Floor

FEB 2024 ISSUED TO PLANNING DEPT. BRIGHTON AND HOVE

38-39 NORTH STREET **BRIGHTON BN1** DWG NO: SO285.10

NOTES: THE CONTRACTORS ARE TO CHECK ALL DIMENSIONS, DRAIN RUNS AND GENERAL CONDITIONS ON SITE BEFORE WORKS COMMENCE, AND INFORM THE SPACE STUDIOS IMMEDIATELY UPON DISCOVERY OF ANY ERRORS, OMISSIONS OR DISCREPANCIES. ALL WORKS ARE TO BE CARRIED OUT IN ACCORDANCE WITH CURRENT BUILDING REGULATIONS, BRITISH STANDARDS, CODE OF PRACTICE AND LOCAL AUTHORITY REQUIREMENTS. DO NOT SCALE FROM THIS DRAWING WITHOUT OBTAINING WRITTEN AUTHORIZATION FROM THE SPACE STUDIOS FIRST. THE CONTENTS OF THIS PLAN INCLUDING THE PRINTED NOTES ARE COPYRIGHT AND REPRODUCTION IN WHOLE OR PART IS NOT PERMITTED WITHOUT PRIOR CONSENT OF SPACE01 STUDIOS IN WRITING.