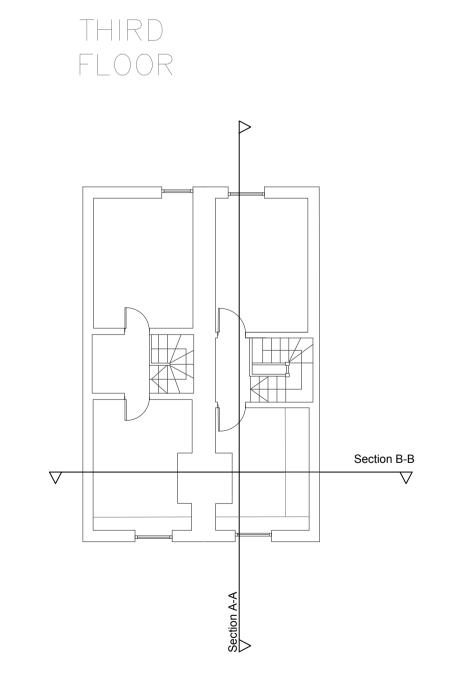

FRONT ELEVATION — NORTH STREET

\_\_Second Floor

\_\_\_\_First Floor

\_\_\_\_Ground Floor

FEB 2024 ISSUED TO PLANNING DEPT. BRIGHTON AND HOVE

38-39 NORTH STREET **BRIGHTON BN1** DWG NO: SO285.10

NOTES: THE CONTRACTORS ARE TO CHECK ALL DIMENSIONS, DRAIN RUNS AND GENERAL CONDITIONS ON SITE BEFORE WORKS COMMENCE, AND INFORM THE SPACE STUDIOS IMMEDIATELY UPON DISCOVERY OF ANY ERRORS, OMISSIONS OR DISCREPANCIES. ALL WORKS ARE TO BE CARRIED OUT IN ACCORDANCE WITH CURRENT BUILDING REGULATIONS, BRITISH STANDARDS, CODE OF PRACTICE AND LOCAL AUTHORITY REQUIREMENTS. DO NOT SCALE FROM THIS DRAWING WITHOUT OBTAINING WRITTEN AUTHORIZATION FROM THE SPACE STUDIOS FIRST. THE CONTENTS OF THIS PLAN INCLUDING THE PRINTED NOTES ARE COPYRIGHT AND REPRODUCTION IN WHOLE OR PART IS NOT PERMITTED WITHOUT PRIOR CONSENT OF SPACE01 STUDIOS IN WRITING.