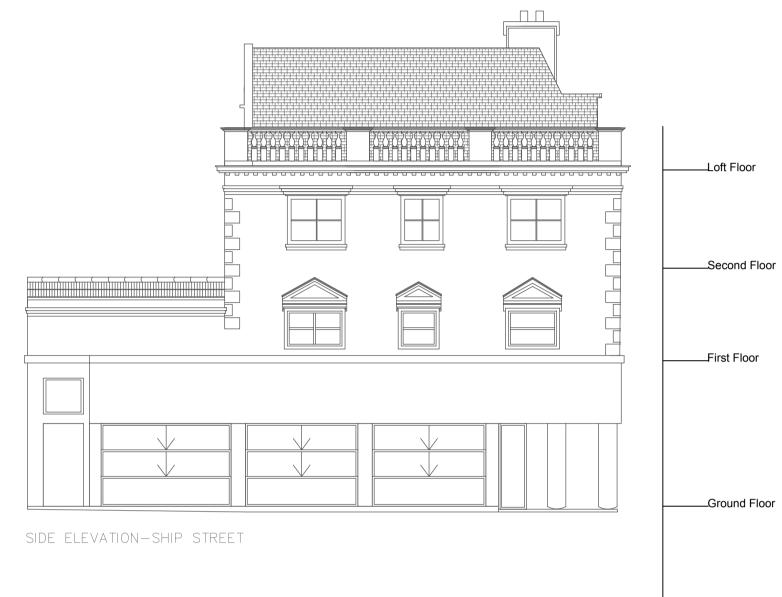

FRONT ELEVATION — NORTH STREET

\_\_Second Floor

\_\_\_\_First Floor

\_\_\_\_Ground Floor

FEB 2024 ISSUED TO PLANNING DEPT. BRIGHTON AND HOVE

38-39 NORTH STREET **BRIGHTON BN1** DWG NO: SO285.10

NOTES: THE CONTRACTORS ARE TO CHECK ALL DIMENSIONS, DRAIN RUNS AND GENERAL CONDITIONS ON SITE BEFORE WORKS COMMENCE, AND INFORM THE SPACE STUDIOS IMMEDIATELY UPON DISCOVERY OF ANY ERRORS, OMISSIONS OR DISCREPANCIES. ALL WORKS ARE TO BE CARRIED OUT IN ACCORDANCE WITH CURRENT BUILDING REGULATIONS, BRITISH STANDARDS, CODE OF PRACTICE AND LOCAL AUTHORITY REQUIREMENTS. DO NOT SCALE FROM THIS DRAWING WITHOUT OBTAINING WRITTEN AUTHORIZATION FROM THE SPACE STUDIOS FIRST. THE CONTENTS OF THIS PLAN INCLUDING THE PRINTED NOTES ARE COPYRIGHT AND REPRODUCTION IN WHOLE OR PART IS NOT PERMITTED WITHOUT PRIOR CONSENT OF SPACE01 STUDIOS IN WRITING.