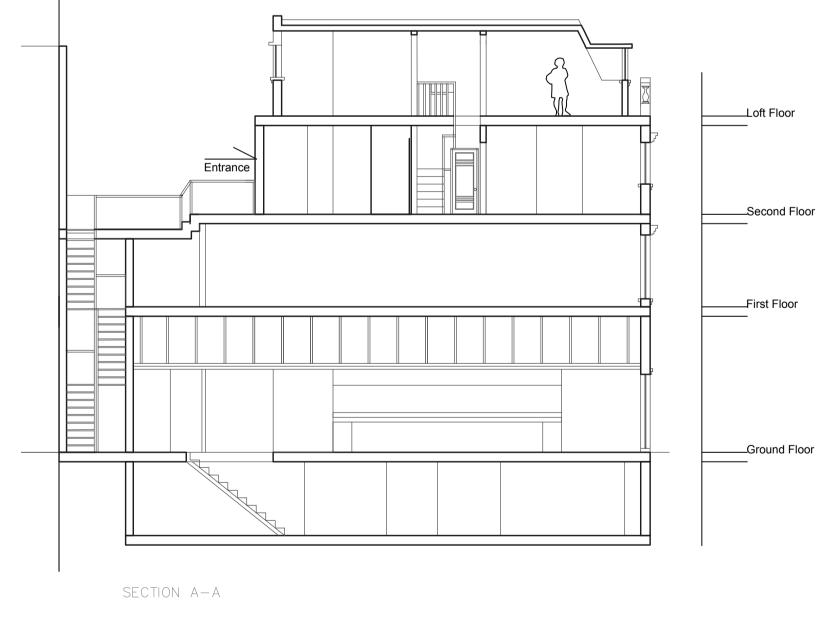

FRONT ELEVATION — NORTH STREET

\_\_Second Floor

\_\_\_\_First Floor

\_\_\_\_Ground Floor

FEB 2024 ISSUED TO PLANNING DEPT. BRIGHTON AND HOVE

38-39 NORTH STREET **BRIGHTON BN1** DWG NO: SO285.10

NOTES: THE CONTRACTORS ARE TO CHECK ALL DIMENSIONS, DRAIN RUNS AND GENERAL CONDITIONS ON SITE BEFORE WORKS COMMENCE, AND INFORM THE SPACE STUDIOS IMMEDIATELY UPON DISCOVERY OF ANY ERRORS, OMISSIONS OR DISCREPANCIES. ALL WORKS ARE TO BE CARRIED OUT IN ACCORDANCE WITH CURRENT BUILDING REGULATIONS, BRITISH STANDARDS, CODE OF PRACTICE AND LOCAL AUTHORITY REQUIREMENTS. DO NOT SCALE FROM THIS DRAWING WITHOUT OBTAINING WRITTEN AUTHORIZATION FROM THE SPACE STUDIOS FIRST. THE CONTENTS OF THIS PLAN INCLUDING THE PRINTED NOTES ARE COPYRIGHT AND REPRODUCTION IN WHOLE OR PART IS NOT PERMITTED WITHOUT PRIOR CONSENT OF SPACE01 STUDIOS IN WRITING.