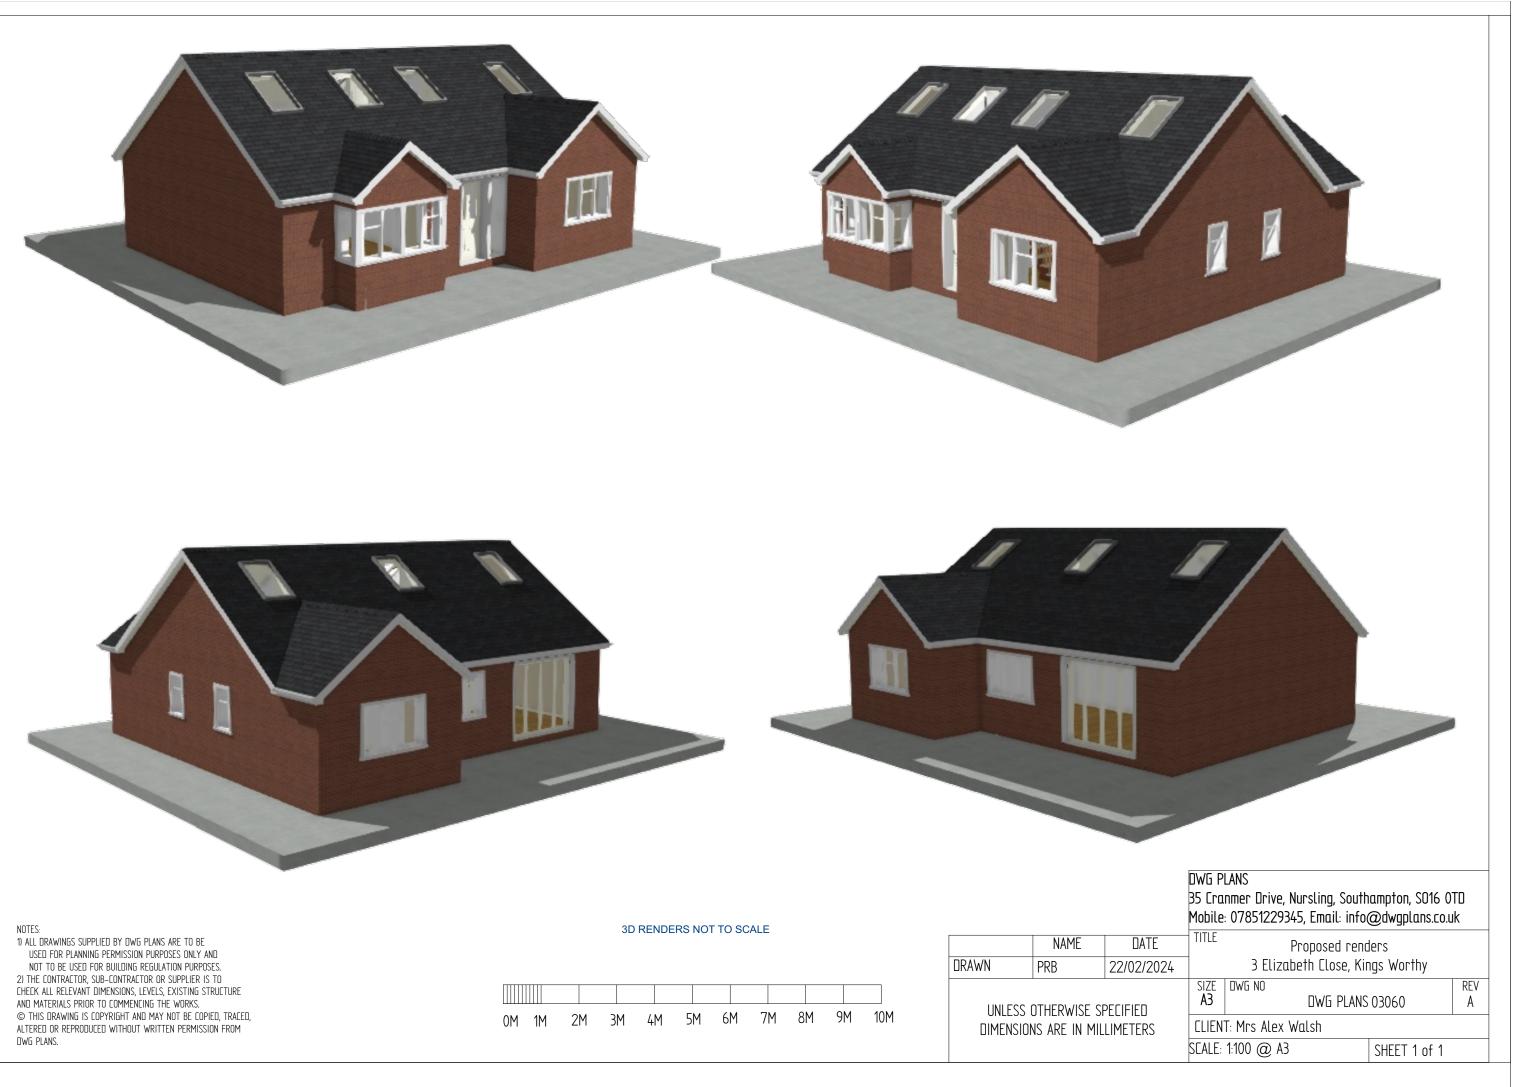

|               |                 |              |
| 2/2024    | 3 Elizabeth Close, Kings Worthy                                                                                   |               |                 |              |
| ED<br>ERS | size<br>A3                                                                                                        | dwg no<br>DWG | DWG PLANS 03059 |              |
|           | CLIENT: Mrs Alex Walsh                                                                                            |               |                 |              |
|           | SEALE: 1:100 @ A3                                                                                                 |               | SHEET 1 of      | SHEET 1 of 1 |