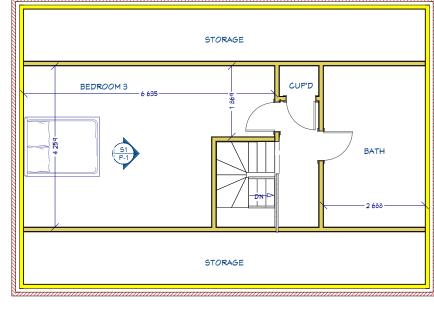

200

PROPOSED FIRST FLOOR PLAN

PROPOSED GROUND FLOOR PLAN

|           | DWG PLANS<br>35 Cranmer Drive, Nursling, Southampton, S016 OTD<br>Mobile: 07851229345, Email: info@dwgplans.co.uk |               |                 |              |
|-----------|-------------------------------------------------------------------------------------------------------------------|---------------|-----------------|--------------|
| DATE      | TITLE Proposed elevations                                                                                         |               |                 |              |
| 2/2024    | 3 Elizabeth Close, Kings Worthy                                                                                   |               |                 |              |
| ED<br>ERS | size<br>A3                                                                                                        | dwg no<br>DWG | DWG PLANS 03059 |              |
|           | CLIENT: Mrs Alex Walsh                                                                                            |               |                 |              |
|           | SEALE: 1:100 @ A3                                                                                                 |               | SHEET 1 of      | SHEET 1 of 1 |