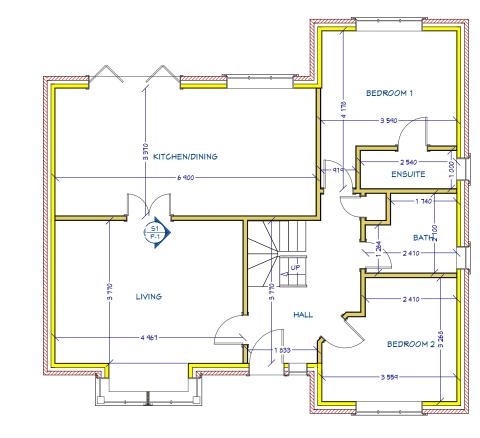

200

PROPOSED FIRST FLOOR PLAN

PROPOSED GROUND FLOOR PLAN

|           | DWG PLANS<br>35 Cranmer Drive, Nursling, Southampton, S016 OTD<br>Mobile: 07851229345, Email: info@dwgplans.co.uk |               |                 |              |
|-----------|-------------------------------------------------------------------------------------------------------------------|---------------|-----------------|--------------|
| DATE      | TITLE Proposed elevations                                                                                         |               |                 |              |
| 2/2024    | 3 Elizabeth Close, Kings Worthy                                                                                   |               |                 |              |
| ED<br>ERS | size<br>A3                                                                                                        | dwg no<br>DWG | DWG PLANS 03059 |              |
|           | CLIENT: Mrs Alex Walsh                                                                                            |               |                 |              |
|           | SEALE: 1:100 @ A3                                                                                                 |               | SHEET 1 of      | SHEET 1 of 1 |