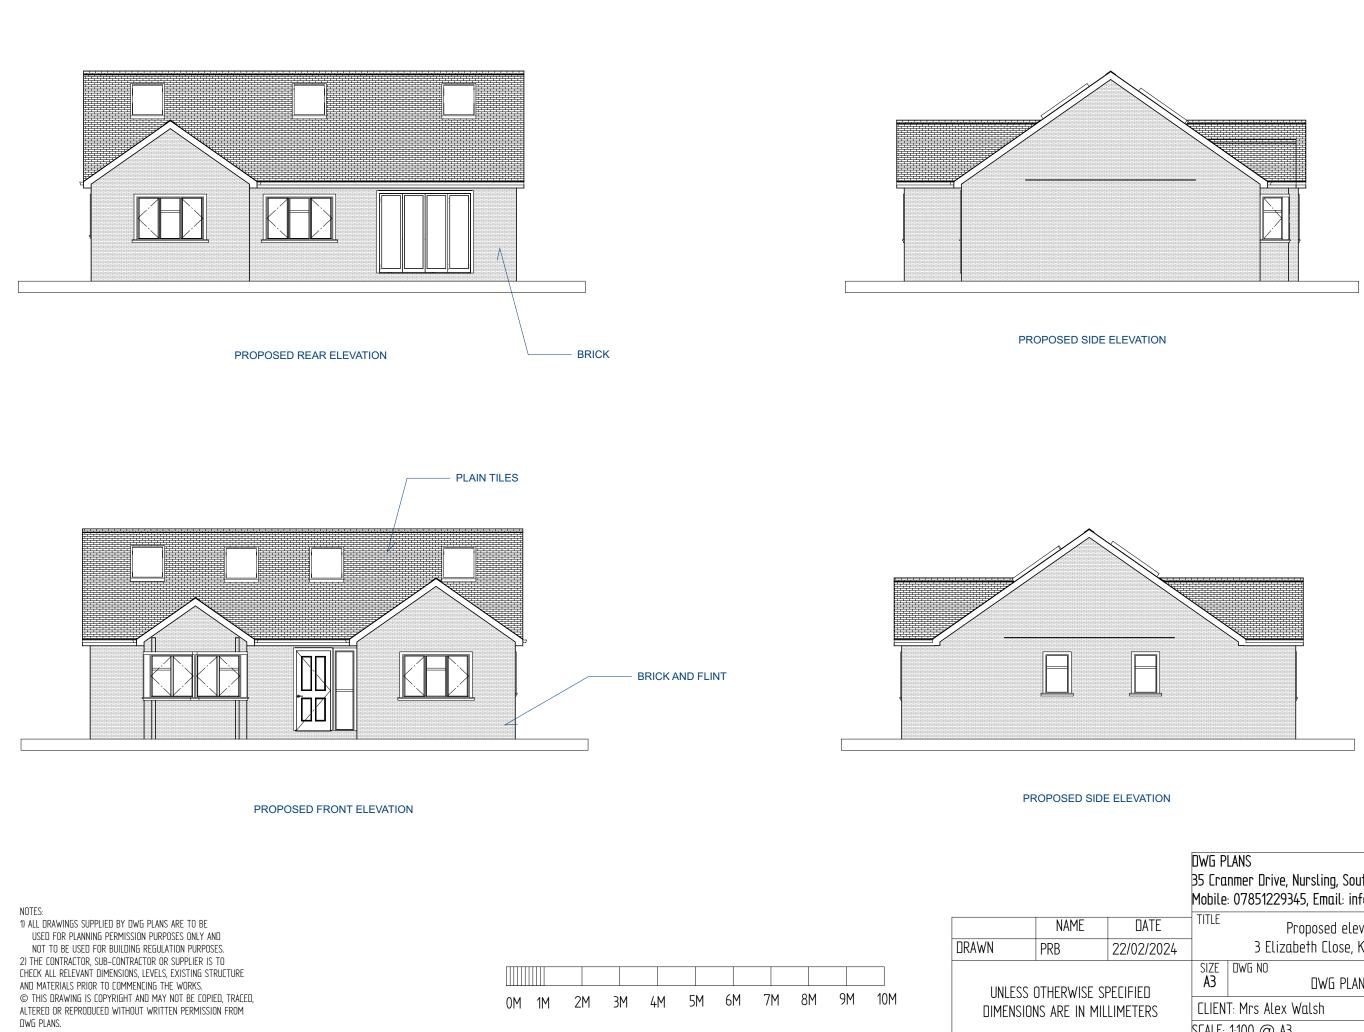

200

PROPOSED FIRST FLOOR PLAN

PROPOSED GROUND FLOOR PLAN

|           | DWG PLANS<br>35 Cranmer Drive, Nursling, Southampton, S016 OTD<br>Mobile: 07851229345, Email: info@dwgplans.co.uk |               |                 |              |
|-----------|-------------------------------------------------------------------------------------------------------------------|---------------|-----------------|--------------|
| DATE      | TITLE Proposed elevations                                                                                         |               |                 |              |
| 2/2024    | 3 Elizabeth Close, Kings Worthy                                                                                   |               |                 |              |
| ED<br>ERS | size<br>A3                                                                                                        | dwg no<br>DWG | DWG PLANS 03059 |              |
|           | CLIENT: Mrs Alex Walsh                                                                                            |               |                 |              |
|           | SEALE: 1:100 @ A3                                                                                                 |               | SHEET 1 of      | SHEET 1 of 1 |