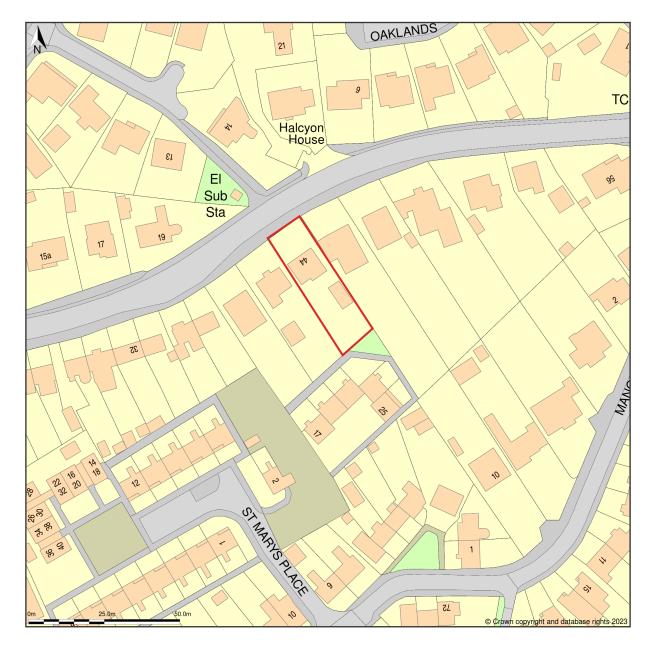

## 44, Caldicot Road, Portskewett, Monmouthshire, NP26 5SH

Location Plan shows area bounded by: 349547.46, 188041.99 349747.46, 188241.99 (at a scale of 1:1250), OSGridRef: ST49648814. The representation of a road, track or path is no evidence of a right of way. The representation of features as lines is no evidence of a property boundary.

Produced on 9th May 2023 from the Ordnance Survey National Geographic Database and incorporating surveyed revision available at this date. Reproduction in whole or part is prohibited without the prior permission of Ordnance Survey. © Crown copyright 2023. Supplied by www.buyaplan.co.uk a licensed Ordnance Survey partner (100053143). Unique plan reference: #00818754-F84656.