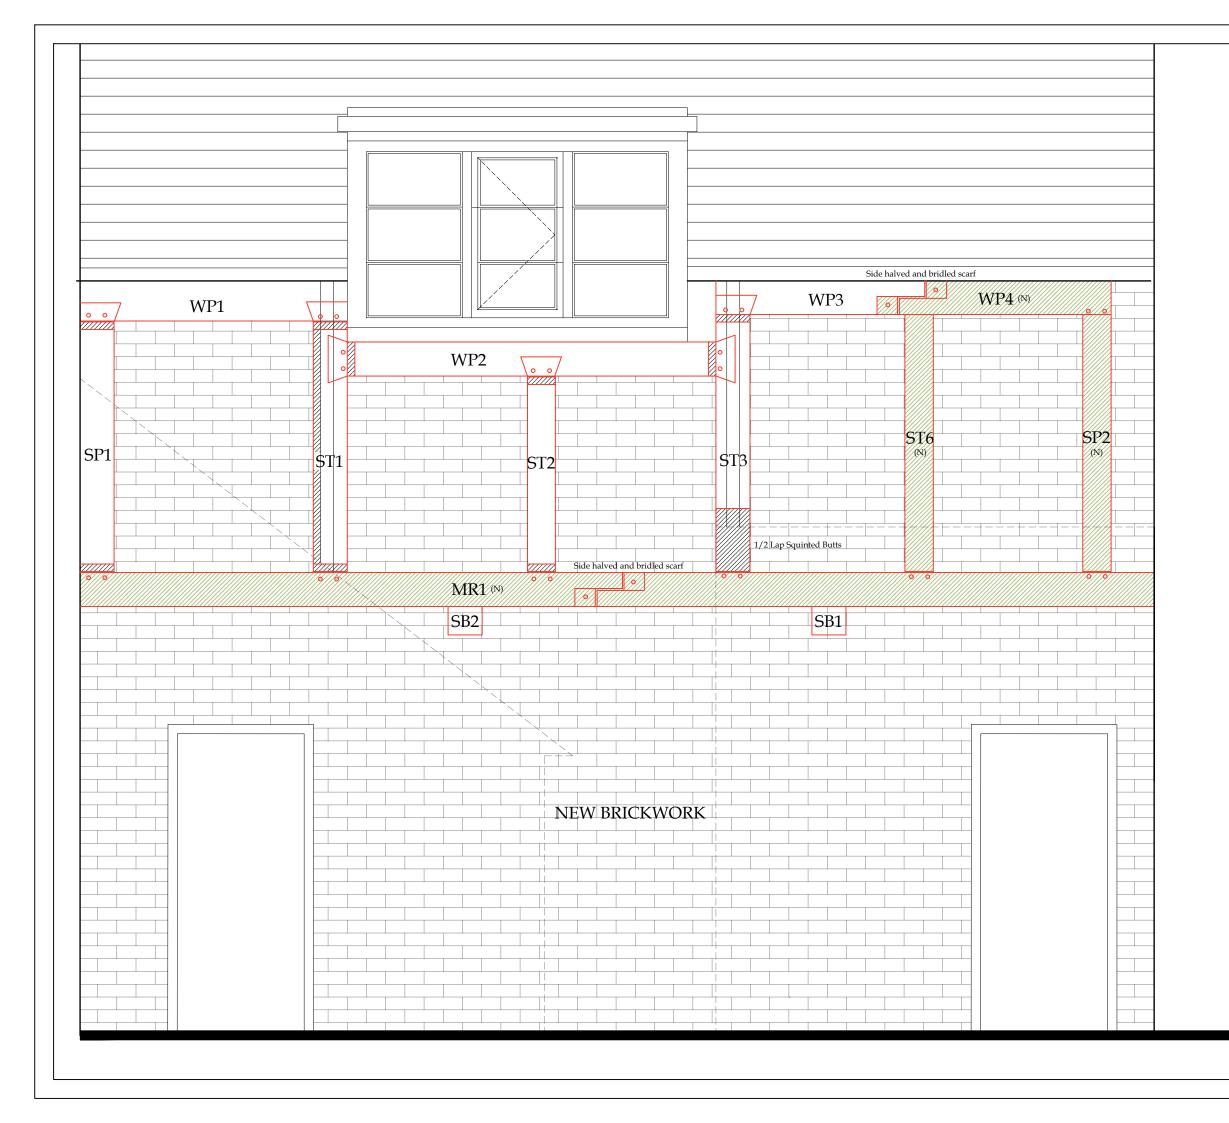

Key:

- WP Wall Plate
- SP Story Post
- P Post
- ST Stud
- R Rail
- MR Mid-Rail
- SB Spine Beam
- BR Brace

| LBC                                                                                                                                                                                                                                           |                                   |                     |  |
|-----------------------------------------------------------------------------------------------------------------------------------------------------------------------------------------------------------------------------------------------|-----------------------------------|---------------------|--|
| Project Name:                                                                                                                                                                                                                                 | Hafren Co                         | ourt                |  |
| Client:                                                                                                                                                                                                                                       | Southern                          | Land Securities Ltd |  |
| Drawing Title:                                                                                                                                                                                                                                | g Title:<br>Elevation as proposed |                     |  |
| ArrolArchitects                                                                                                                                                                                                                               |                                   |                     |  |
| St. Mary's Hall   St. Mary's Court   Shrewsbury   SY1 LEG 01743 241111   admini@arolarchitects.co.uk<br>Directors: Andrew Arrol, Robert Green, Candida Pino<br>© Arrol Architects Lid 2004: Pespistered in Fightan No.1903550 / WAT 451749827 |                                   |                     |  |
| Drawn By: J.B Checked By: R.G Date: APR. 2023                                                                                                                                                                                                 |                                   |                     |  |
| Scale:                                                                                                                                                                                                                                        | 1:20 @ A3                         |                     |  |
| Drawing No:                                                                                                                                                                                                                                   | 1154-01-05                        |                     |  |