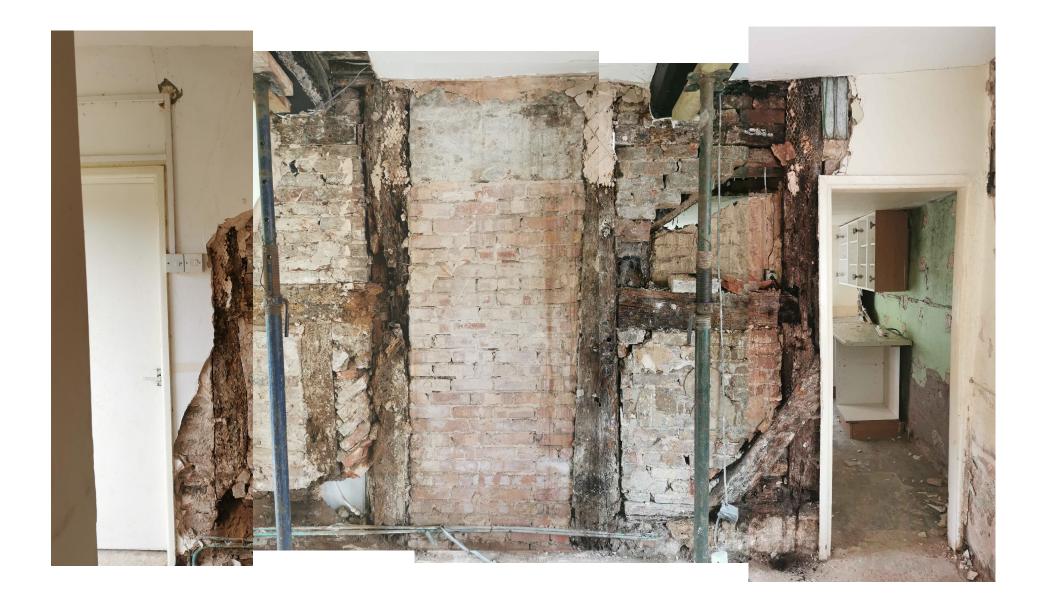

| LBC                                                                                                                                                                                                                                       |                                                                     |                     |                 |  |
|-------------------------------------------------------------------------------------------------------------------------------------------------------------------------------------------------------------------------------------------|---------------------------------------------------------------------|---------------------|-----------------|--|
| Project Name:                                                                                                                                                                                                                             | Hafren Co                                                           | ourt                |                 |  |
| Client:                                                                                                                                                                                                                                   | Southern                                                            | Land Securities Ltd |                 |  |
| Drawing Title:                                                                                                                                                                                                                            | Drawing Title: Internal Elevation as existing - photographic record |                     |                 |  |
| ArrolArchitects                                                                                                                                                                                                                           |                                                                     |                     |                 |  |
| St. Mary's Holl   St. Mary's Court   Shrvewbury   SY1 1EG 01743 241111   admin@arrolarchitects.co.uk<br>Directors: Andrew Arrol, Robert Green, Candida Pino<br>© Arrol Architects Lid 2019 Registered in England No.1903550 VAT 451749827 |                                                                     |                     |                 |  |
| Drawn By:                                                                                                                                                                                                                                 | J.B                                                                 | Checked By: R.G     | Date: MAR. 2023 |  |
| Scale:                                                                                                                                                                                                                                    | Scale: 1:20 @ A3 (Approx)                                           |                     |                 |  |
| Drawing No:                                                                                                                                                                                                                               | 1154-01-                                                            | 04                  | Rev:            |  |