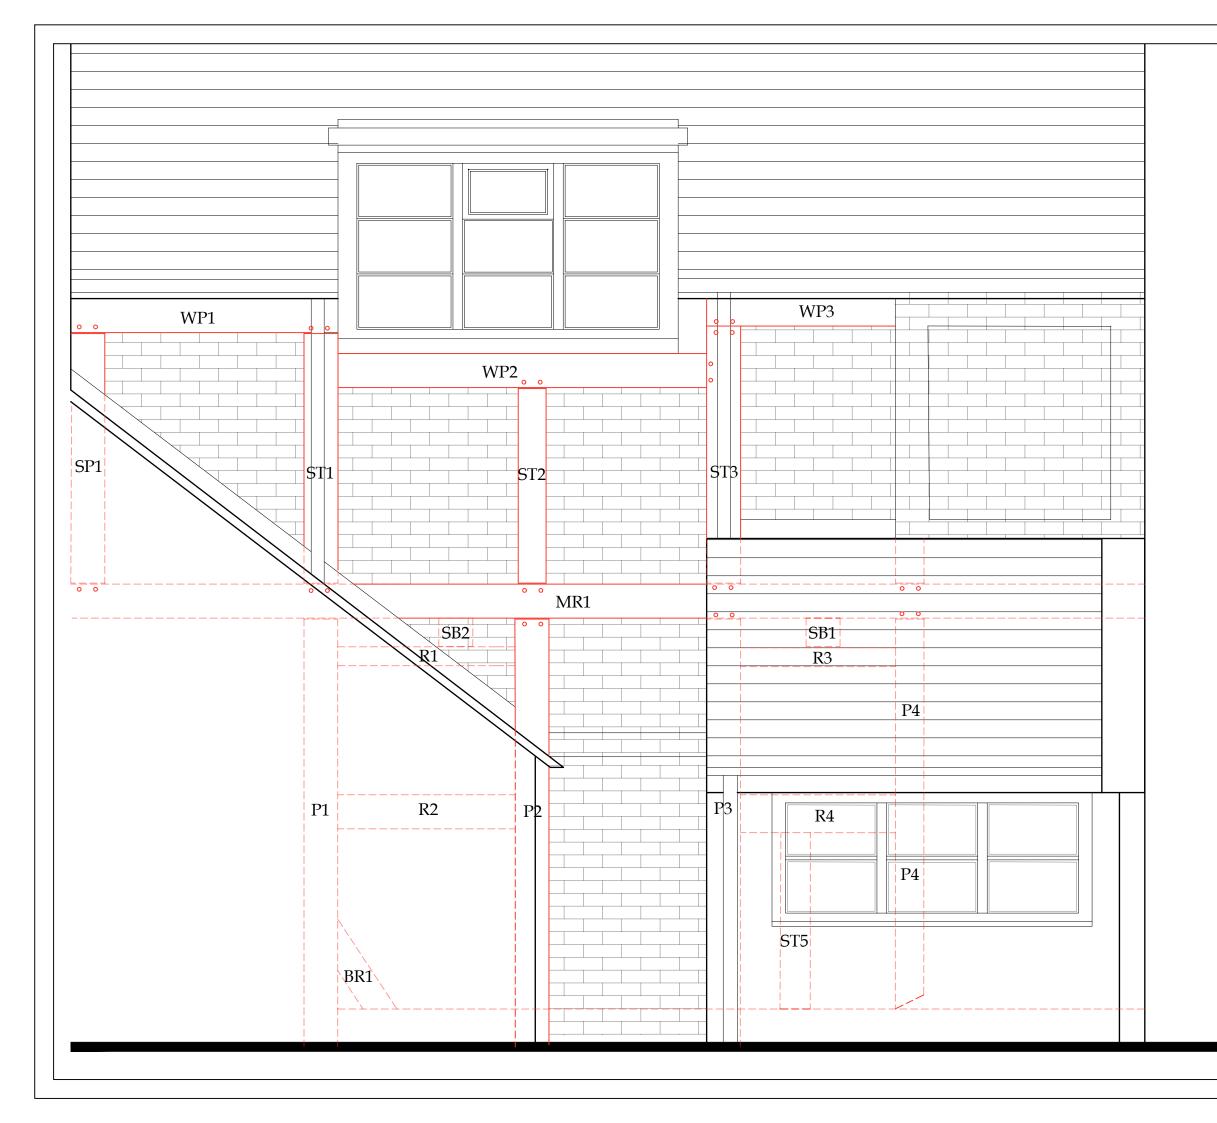

Key:

### WP - Wall Plate

- SP Story Post
- P Post
- ST Stud
- R Rail
- MR Mid-Rail
- SB Spine Beam
- BR Brace

| LBC                                                                                                                               |                                         |                     |  |  |
|-----------------------------------------------------------------------------------------------------------------------------------|-----------------------------------------|---------------------|--|--|
| Project Name:                                                                                                                     | Hafren Co                               | ourt                |  |  |
| Client:                                                                                                                           | Southern                                | Land Securities Ltd |  |  |
| Drawing Title:                                                                                                                    | Drawing Title:<br>Elevation as existing |                     |  |  |
| ArrolArchitects                                                                                                                   |                                         |                     |  |  |
| Directors: Andrew Arrol, Robert Green, Candida Pino<br>© Arrol Architects Ltd 2019 Registered in England No.1903550 VAT 451749827 |                                         |                     |  |  |
| Drawn By: J.B Checked By: R.G Date: APR. 2023                                                                                     |                                         |                     |  |  |
| Scale:                                                                                                                            | 1:20 @ A3                               |                     |  |  |
| Drawing No:                                                                                                                       | 1154-01-02                              |                     |  |  |

COPYRIGHT © These drawings and designs are protected by the copyright design and patent act of 1988 which prevents any copying of the drawings/design without the

of the which percent and a second and a second appointment Arrol Architects permission. Under the R.I.B.A standard form of appointment Arrol Architects Ltd retain the copyright.