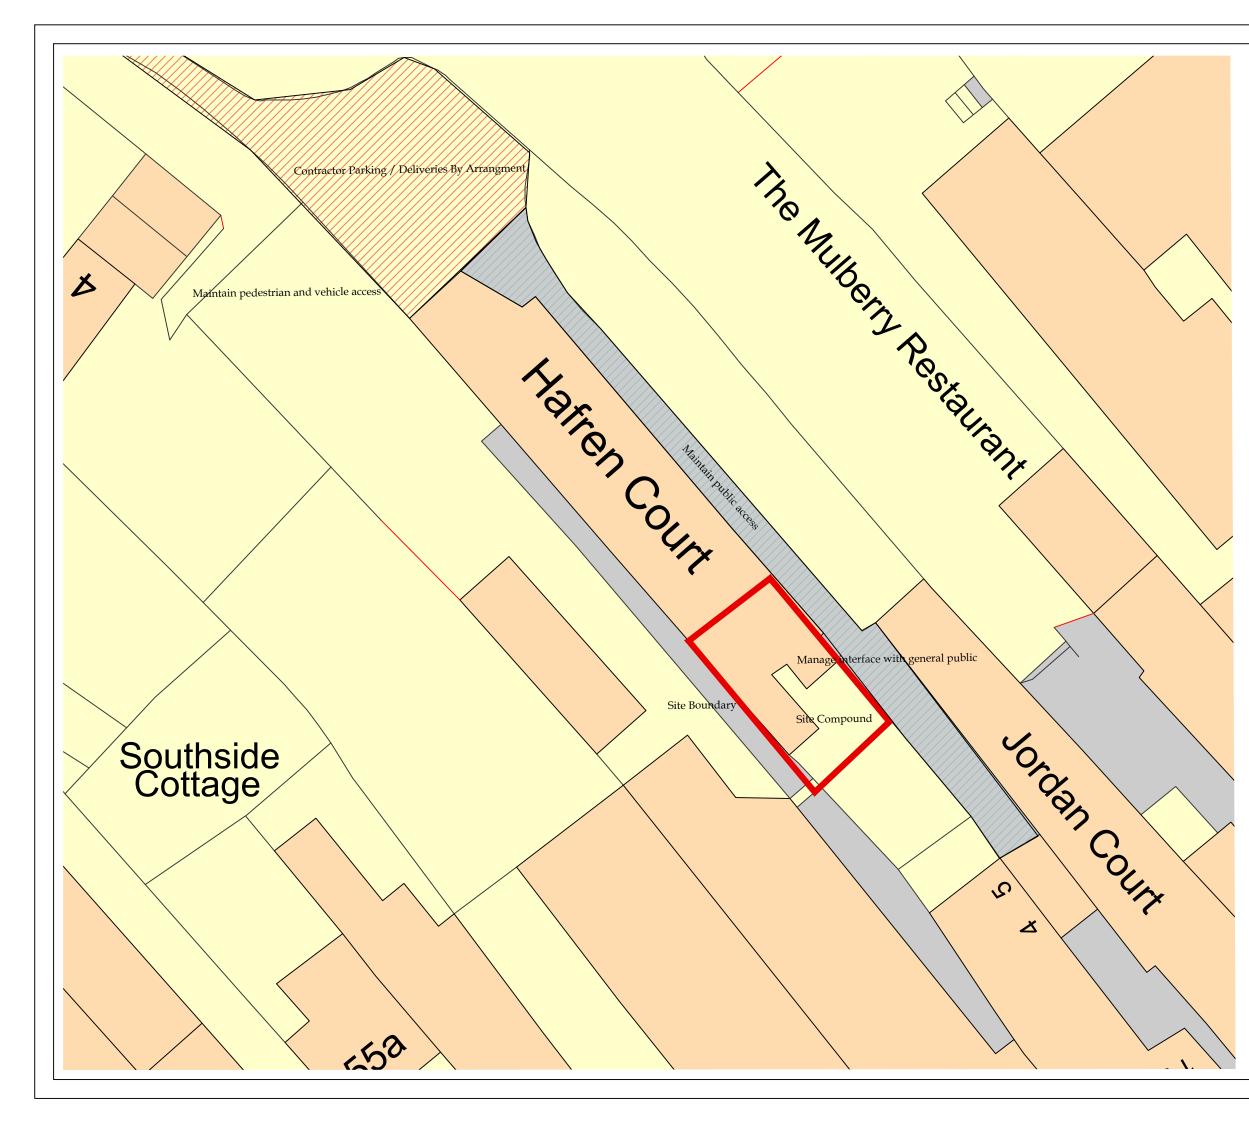

COPYRIGHT © These drawings and designs are protected by the copyright design and patent act of 1988 which prevents any copying of the drawings/design without the

|                                                                                                                                                                                                                                         | LBC                                     |                     |                 |  |
|-----------------------------------------------------------------------------------------------------------------------------------------------------------------------------------------------------------------------------------------|-----------------------------------------|---------------------|-----------------|--|
| Project Name:                                                                                                                                                                                                                           | Hafren Co                               | ourt                |                 |  |
| Client:                                                                                                                                                                                                                                 | Southern                                | Land Securities Ltd |                 |  |
| Drawing Title:                                                                                                                                                                                                                          | Drawing Title:<br>Site constraints plan |                     |                 |  |
| ArrolArchitects                                                                                                                                                                                                                         |                                         |                     |                 |  |
| St. Mary's Hall   St. Mary's Court   Shreewbury   SY1 1EG 074324111   admin@arrolarchitects.co.uk<br>Directors: Andrew Arrol, Robert Green, Candida Pino<br>Ø Arrol Architects tid 2019 Begistered in England No.19903550 VAT 451749827 |                                         |                     |                 |  |
| Drawn By:                                                                                                                                                                                                                               | J.B                                     | Checked By: R.G     | Date: MAR. 2023 |  |
| Scale:                                                                                                                                                                                                                                  | 1:200 @ A3                              |                     |                 |  |
| Drawing No:                                                                                                                                                                                                                             | 1154-01-                                | 08                  | Rev:            |  |