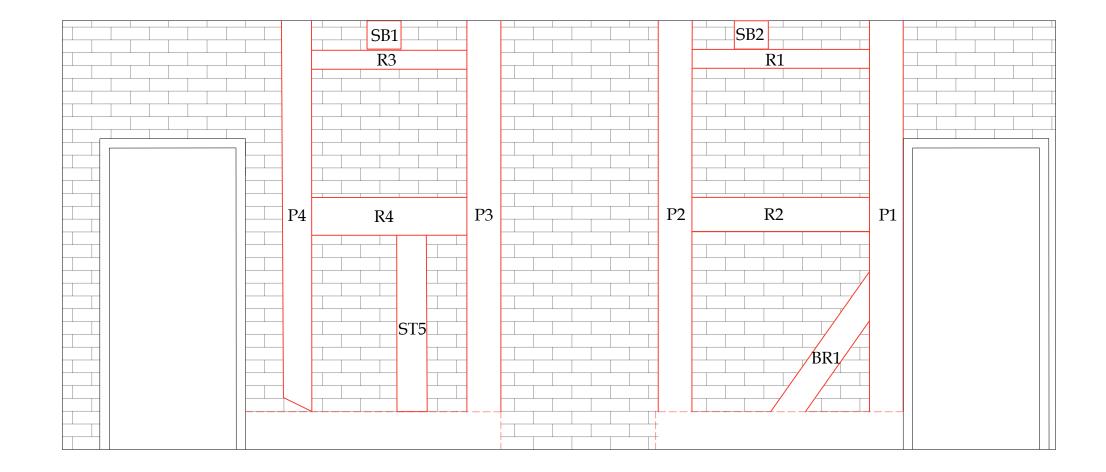

COPYRIGHT © These drawings and designs are protected by the copyright design and patent act of 1988 which prevents any copying of the drawings/design without the architest

| LBC                                                                                                                               |                                                  |                     |                 |  |  |
|-----------------------------------------------------------------------------------------------------------------------------------|--------------------------------------------------|---------------------|-----------------|--|--|
| Project Name:                                                                                                                     | Project Name:<br>Hafren Court                    |                     |                 |  |  |
| Client:                                                                                                                           | Southern                                         | Land Securities Ltd |                 |  |  |
| Drawing Title:                                                                                                                    | Drawing Title:<br>Internal Elevation as existing |                     |                 |  |  |
| ArrolArchitects                                                                                                                   |                                                  |                     |                 |  |  |
| Directors: Andrew Arrol, Robert Green, Candida Pino<br>© Arrol Architects Ltd 2019 Registered in England No.1903550 VAT 451749827 |                                                  |                     |                 |  |  |
| Drawn By:                                                                                                                         | J.B                                              | Checked By: R.G     | Date: APR. 2023 |  |  |
| Scale:                                                                                                                            | 1:20 @ A3                                        |                     |                 |  |  |
| Drawing No:                                                                                                                       | 1154-01-                                         | 03                  | Rev:            |  |  |

COPYRIGHT © These drawings and designs are protected by the copyright design and patent act of 1988 which prevents any copying of the drawings/design without the

permission. Under the R.I.B.A standard form of appointment Arrol Architects Ltd retain the copyright.

Key:

- WP Wall Plate
- SP Story Post
- P Post
- ST Stud
- R Rail
- MR Mid-Rail
- SB Spine Beam
- BR Brace

| LBC                                                                                                                                                                                                                                           |                                   |                     |  |
|-----------------------------------------------------------------------------------------------------------------------------------------------------------------------------------------------------------------------------------------------|-----------------------------------|---------------------|--|
| Project Name:                                                                                                                                                                                                                                 | Hafren Co                         | ourt                |  |
| Client:                                                                                                                                                                                                                                       | Southern                          | Land Securities Ltd |  |
| Drawing Title:                                                                                                                                                                                                                                | g Title:<br>Elevation as proposed |                     |  |
| ArrolArchitects                                                                                                                                                                                                                               |                                   |                     |  |
| St. Mary's Hall   St. Mary's Court   Shrewsbury   SY1 LEG 01743 241111   admini@arolarchitects.co.uk<br>Directors: Andrew Arrol, Robert Green, Candida Pino<br>© Arrol Architects Lid 2004: Pespistered in Fightan No.1903550 / WAT 451749827 |                                   |                     |  |
| Drawn By: J.B Checked By: R.G Date: APR. 2023                                                                                                                                                                                                 |                                   |                     |  |
| Scale:                                                                                                                                                                                                                                        | 1:20 @ A3                         |                     |  |
| Drawing No:                                                                                                                                                                                                                                   | 1154-01-05                        |                     |  |