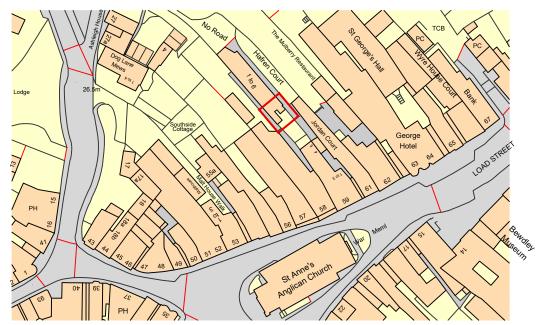

COPYRIGHT © These drawings and designs are protected by the copyright design and patent act of 1988 which prevents any copying of the drawings/design without the architest

| LBC                                                                                                                                                                                                                                                                |                     |                 |  |
|--------------------------------------------------------------------------------------------------------------------------------------------------------------------------------------------------------------------------------------------------------------------|---------------------|-----------------|--|
| Project Name:<br>Hafren C                                                                                                                                                                                                                                          | ourt                |                 |  |
| <sup>Client:</sup> Southerr                                                                                                                                                                                                                                        | Land Securities Ltd |                 |  |
| Drawing Title:<br>Location Plan                                                                                                                                                                                                                                    |                     |                 |  |
| ArrolArchitects                                                                                                                                                                                                                                                    |                     |                 |  |
| St. Many's Hall   St. Many's Court   Shrewsbury   SY1 LEG 01743 241111   admin@archlarchitects.co.uk   arrolarchitects.co.uk<br>Directors: Andrew Arrol, Robert Green, Candida Pino<br>© Arrol Architects LEG 2019. Registered in England No.1903550 VAT 451749827 |                     |                 |  |
| Drawn By: J.B                                                                                                                                                                                                                                                      | Checked By: R.G     | Date: APR. 2023 |  |
| Scale: 1:1250 @ A3                                                                                                                                                                                                                                                 |                     |                 |  |
| Drawing No: 1154-01-01 Rev:                                                                                                                                                                                                                                        |                     |                 |  |