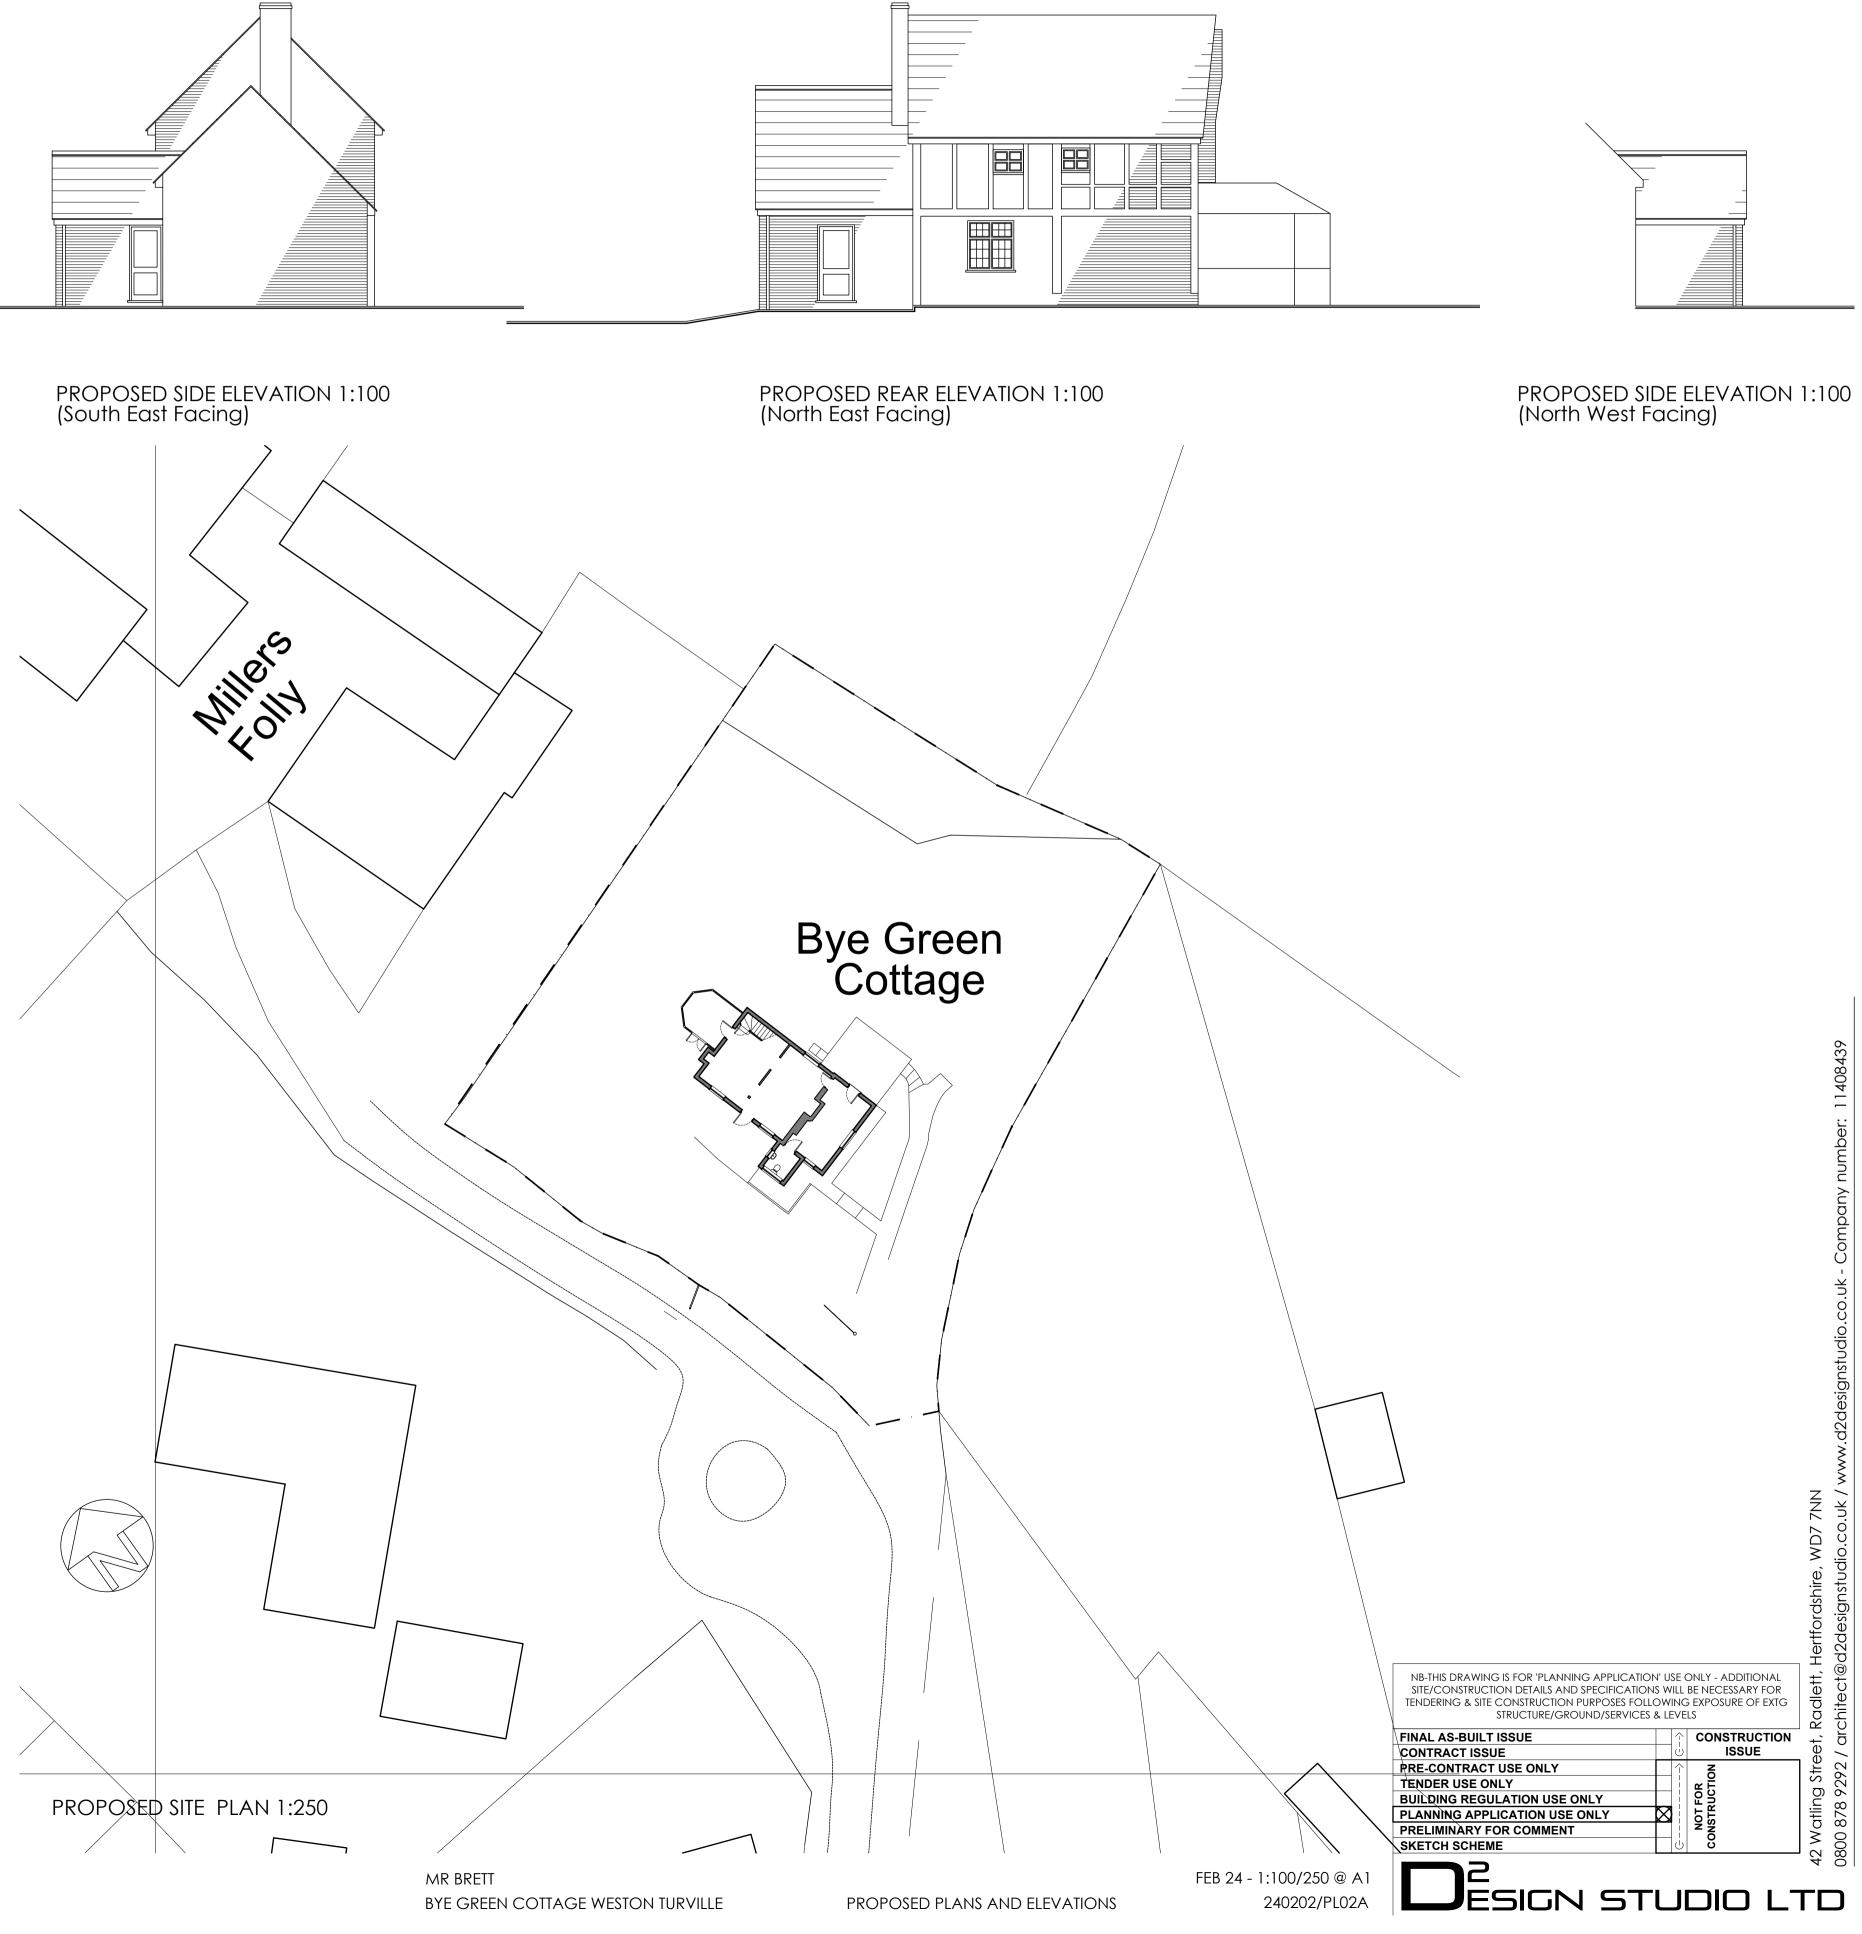

PROPOSED FRONT ELEVATION 1:100 (South West Facing)

PROPOSED GROUND FLOOR PLAN 1:100

DRAWINGS AND SPECIFICATIONS ARE FOR DESIGN INTENT ONLY FOR USE IN SUPPORT OF STATUTORY APPLICATIONS - CONSTRUCTION ISSUE DETAILS, SPECIFICATIONS AND SETTING OUT ARE THE RESPONSIBILITY OF THE PRINCIPAL CONTRACTOR WHO IS THE DESIGNER IN ACCORDANCE WITH CDM REGULATIONS

© COPYRIGHT REMAINS WITH D<sup>2</sup> DESIGN STUDIO LTD DRAWINGS AND SPECIFICATIONS ARE FOR DESIGN INTENT ONLY FOR USE IN SUPPORT OF STATUTORY APPLICATIONS - CONSTRUCTION ISSUE DETAILS, SPECIFICATIONS AND SETTING OUT ARE THE RESPONSIBILITY OF THE PRINCIPAL CONTRACTOR WHO IS THE DESIGNER IN ACCORDANCE WITH CDM REGULATIONS