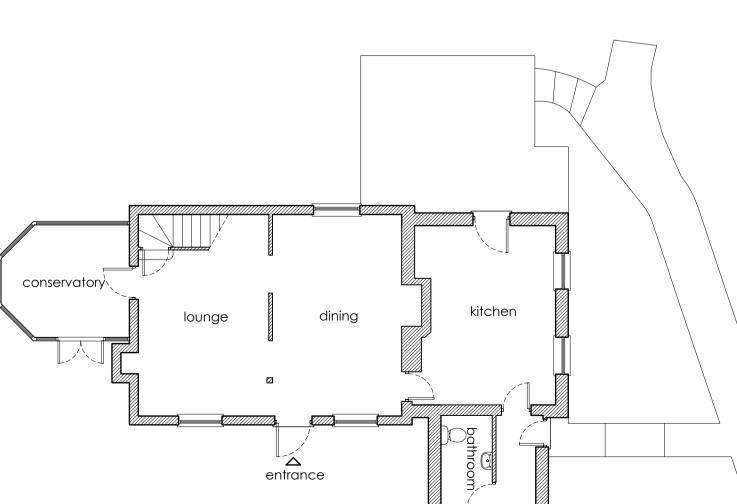

PROPOSED FRONT ELEVATION 1:100 (South West Facing)

PROPOSED GROUND FLOOR PLAN 1:100

DRAWINGS AND SPECIFICATIONS ARE FOR DESIGN INTENT ONLY FOR USE IN SUPPORT OF STATUTORY APPLICATIONS - CONSTRUCTION ISSUE DETAILS, SPECIFICATIONS AND SETTING OUT ARE THE RESPONSIBILITY OF THE PRINCIPAL CONTRACTOR WHO IS THE DESIGNER IN ACCORDANCE WITH CDM REGULATIONS