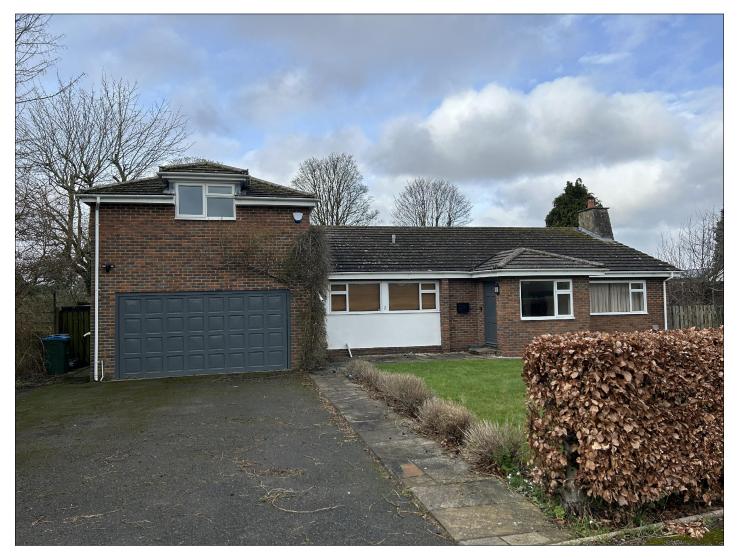

P1 - View from Dove Tree Close

P2 - View from Proposed Juliette Balcony

Client:

Mr R Jay

Project: Replace first floor bedroom window to front elevation with Juliette balcony at 2 Dove House Close, Edlesborough, Buckinghamshire, LU6 2JL