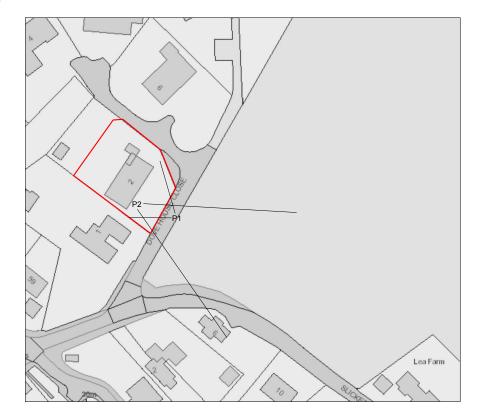

P1 - View from Dove Tree Close

P2 - View from Proposed Juliette Balcony

Client:

Mr R Jay

Project: Replace first floor bedroom window to front elevation with Juliette balcony at 2 Dove House Close, Edlesborough, Buckinghamshire, LU6 2JL