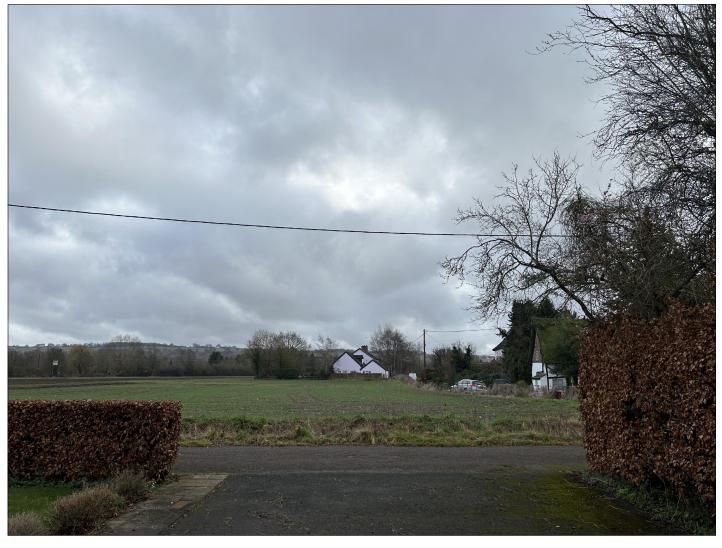

P1 - View from Dove Tree Close

P2 - View from Proposed Juliette Balcony

Client:

Mr R Jay

Project: Replace first floor bedroom window to front elevation with Juliette balcony at 2 Dove House Close, Edlesborough, Buckinghamshire, LU6 2JL