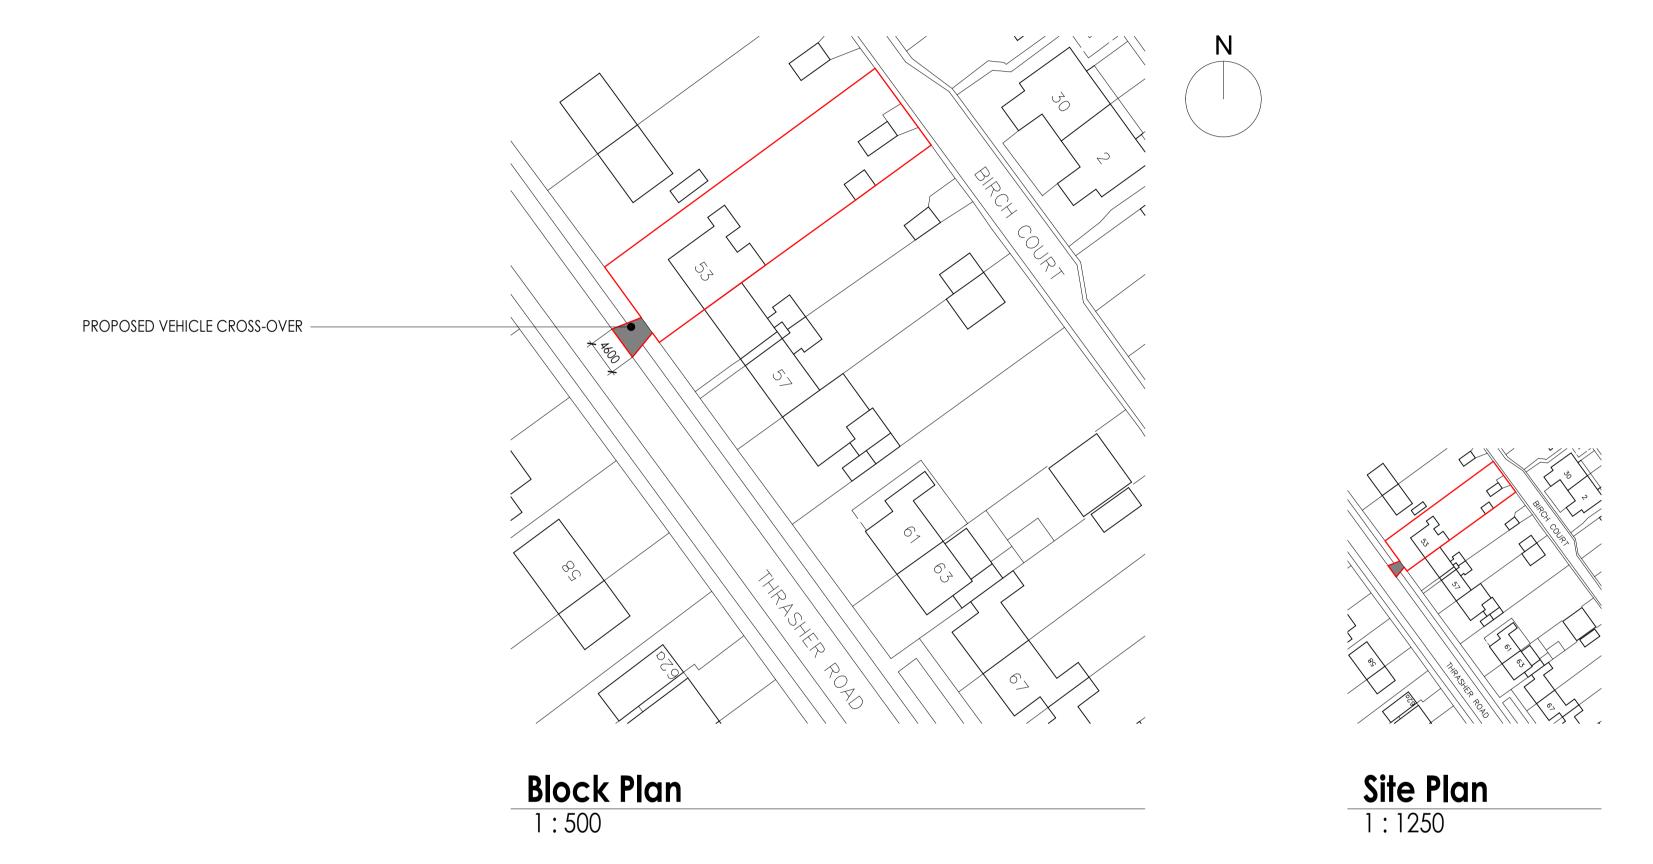

Scale: Metres (1:50)

Scale: Metres (1:50)

GENERAL NOTES

Scale: Metres (1:1250)

REV DESCRIPTION BY DATE

Issued For Planning

CORNERSTONE DRAWING ASSOCIATES LTD. 07800867855 rahmanz84@yahoo.co.uk

CLIENT/ ADDRESS
Adrian Gaitanaru

53 Thrasher Road, Aylesbury, Bucks, HP218DU

PROJECT
Proposed Vehicle Cross-over

Site and Block Plan

 SCALE AT A1
 DATE
 DRAWN
 CHECKED

 As indicated
 Feb. '24
 ZR
 AG

 PROJECT No.
 DRAWING No.
 REVISION

 2024016
 2024016-PL-100
 REVISION