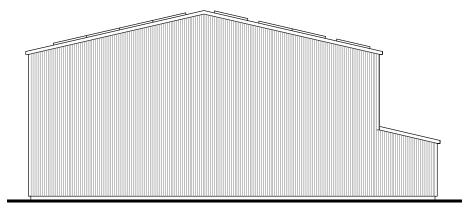

This design and copyright remains the property of Douglas Brigg Partnership LLP unless expressly released in writing by Douglas Brigg partnershin LLP

North Elevation 1:200

West Elevation 1:200

South Elevation 1:200

## MARSH FARM

Vinnetrow Road, Runcton
NEW TANK and ALTERATIONS to COLDSTORE

EXISTING COLDSTORE Elevations February 2024 0823-CHPP-04a 1:200@A3