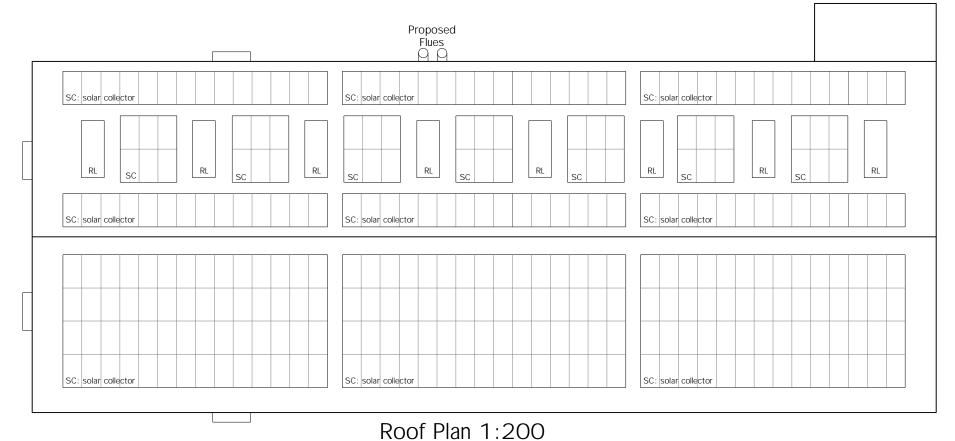

MARSH FARM

Floor Plan 1:200

Vinnetrow Road, Runcton
NEW TANK and ALTERATIONS to COLDSTORE

PROPOSED COLDSTORE Ground Floor and Roof Plans February 2024 0823-CHP-05a 1:200@A3