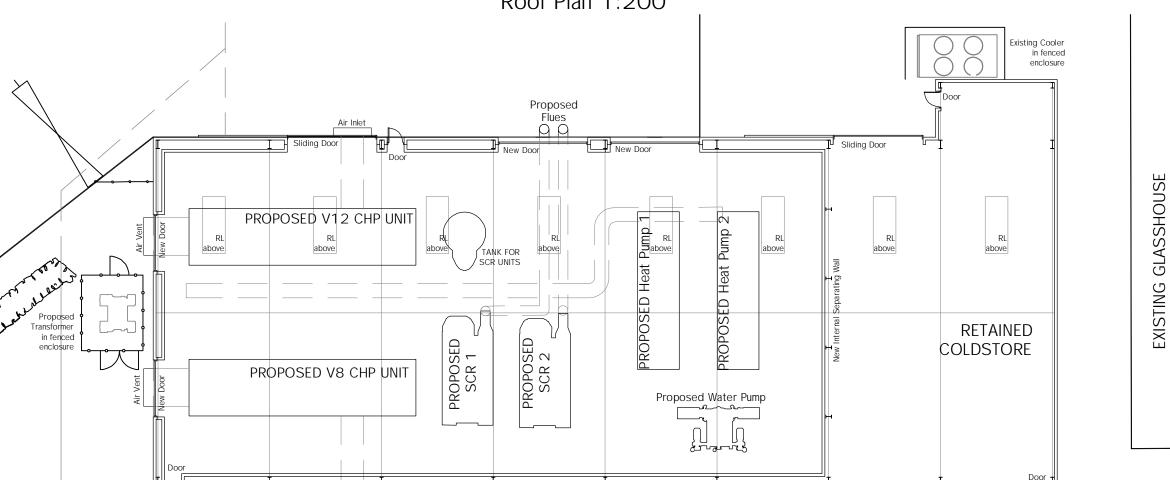

MARSH FARM

Floor Plan 1:200

Vinnetrow Road, Runcton
NEW TANK and ALTERATIONS to COLDSTORE

PROPOSED COLDSTORE Ground Floor and Roof Plans February 2024 0823-CHP-05a 1:200@A3