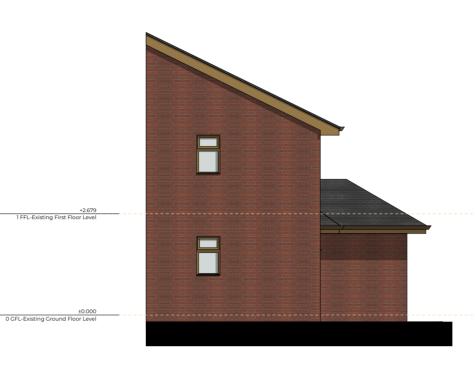

# New single storey frontage extension -

The proposed principal facing and roofing materials schedule:

#### 1. New exterior wall/s:

New facing brickwork to be used shall match, in type, colour and texture, those of the existing building so far as practicable.

#### 2. New window/s:

Double or triple glazed PVCu to match existing windows in type and colour so far as practicable.

### 3. New pitch roof/s:

New roof tiles to be used shall match, in type, colour and texture, those of the existing building so far as practicable.

Millbridge, Cemetery Lane, Woodmancote. PO10 8QB. This drawing is protected by copyright of THE STEVEN BARLOW PARTNERSHIP under The Copyright, Designs and Patents Act 1988 and the reproduction or use in any form without prior written consent from THE STEVEN BARLOW PARTNERSHIP will be an infringement of copyright. The Steven Barlow Partnership RevID | ChID | Transmittal Set Name Mr. and Mrs. Bridger Existing and Proposed 'Indicative The Studio, 81 Manor Road, 3000mm Portsmouth, Hampshire. PO1 5LB. 01 Planning Application United Kingdom.