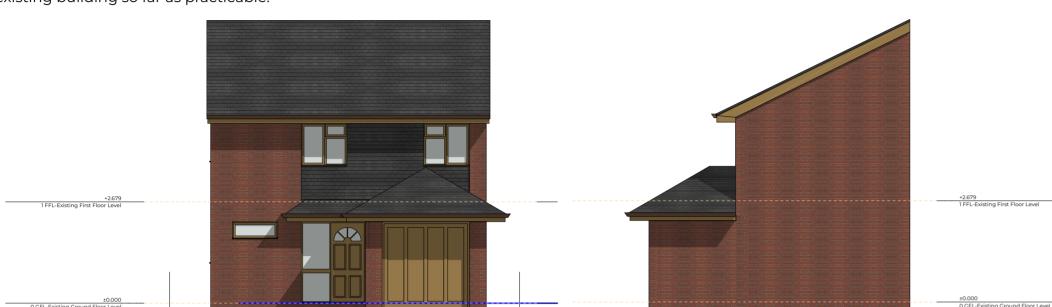

# New single storey frontage extension -

The proposed principal facing and roofing materials schedule:

#### 1. New exterior wall/s:

New facing brickwork to be used shall match, in type, colour and texture, those of the existing building so far as practicable.

#### 2. New window/s:

Double or triple glazed PVCu to match existing windows in type and colour so far as practicable.

### 3. New pitch roof/s:

New roof tiles to be used shall match, in type, colour and texture, those of the existing building so far as practicable.

Millbridge, Cemetery Lane, Woodmancote. PO10 8QB. This drawing is protected by copyright of THE STEVEN BARLOW PARTNERSHIP under The Copyright, Designs and Patents Act 1988 and the reproduction or use in any form without prior written consent from THE STEVEN BARLOW PARTNERSHIP will be an infringement of copyright. The Steven Barlow Partnership RevID | ChID | Transmittal Set Name Mr. and Mrs. Bridger Existing and Proposed 'Indicative The Studio, 81 Manor Road, 3000mm Portsmouth, Hampshire. PO1 5LB. 01 Planning Application United Kingdom.