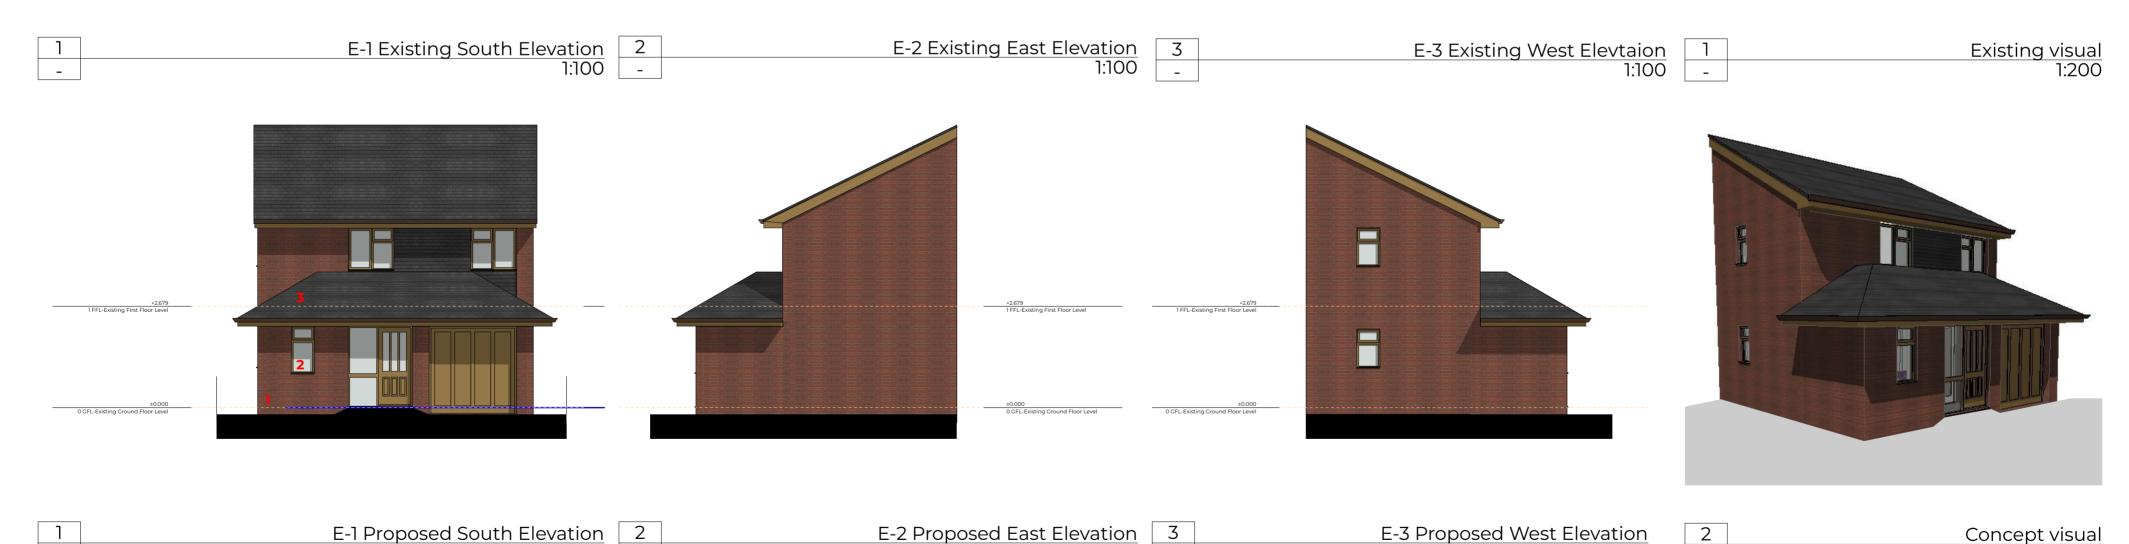

# New single storey frontage extension -

The proposed principal facing and roofing materials schedule:

#### 1. New exterior wall/s:

New facing brickwork to be used shall match, in type, colour and texture, those of the existing building so far as practicable.

#### 2. New window/s:

Double or triple glazed PVCu to match existing windows in type and colour so far as practicable.

### 3. New pitch roof/s:

New roof tiles to be used shall match, in type, colour and texture, those of the existing building so far as practicable.

Millbridge, Cemetery Lane, Woodmancote. PO10 8QB. This drawing is protected by copyright of THE STEVEN BARLOW PARTNERSHIP under The Copyright, Designs and Patents Act 1988 and the reproduction or use in any form without prior written consent from THE STEVEN BARLOW PARTNERSHIP will be an infringement of copyright. The Steven Barlow Partnership RevID | ChID | Transmittal Set Name Mr. and Mrs. Bridger Existing and Proposed 'Indicative The Studio, 81 Manor Road, 3000mm Portsmouth, Hampshire. PO1 5LB. 01 Planning Application United Kingdom.

1:100

Proposed New Single Storey Frontage Extension Millbridge, Cemetery Lane, Woodmancote. PO10 8QB.

1:100

'Elevations

1:200

0793-01.003. 01 1:100, 1:200 24 February 2024

□ preliminary □ planning □ building regulations □ production □ tender □ construction □ as built □ land registry □ other