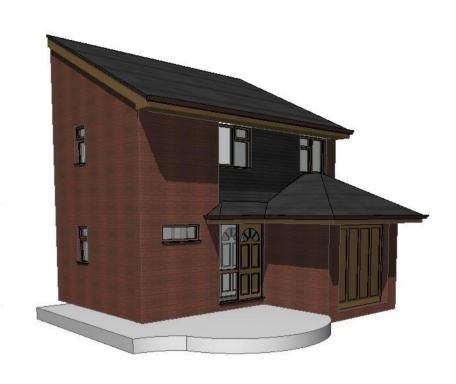

# New single storey frontage extension -

The proposed principal facing and roofing materials schedule:

#### 1. New exterior wall/s:

New facing brickwork to be used shall match, in type, colour and texture, those of the existing building so far as practicable.

#### 2. New window/s:

Double or triple glazed PVCu to match existing windows in type and colour so far as practicable.

### 3. New pitch roof/s:

New roof tiles to be used shall match, in type, colour and texture, those of the existing building so far as practicable.

Millbridge, Cemetery Lane, Woodmancote. PO10 8QB. This drawing is protected by copyright of THE STEVEN BARLOW PARTNERSHIP under The Copyright, Designs and Patents Act 1988 and the reproduction or use in any form without prior written consent from THE STEVEN BARLOW PARTNERSHIP will be an infringement of copyright. The Steven Barlow Partnership RevID | ChID | Transmittal Set Name Mr. and Mrs. Bridger Existing and Proposed 'Indicative The Studio, 81 Manor Road, 3000mm Portsmouth, Hampshire. PO1 5LB. 01 Planning Application United Kingdom.