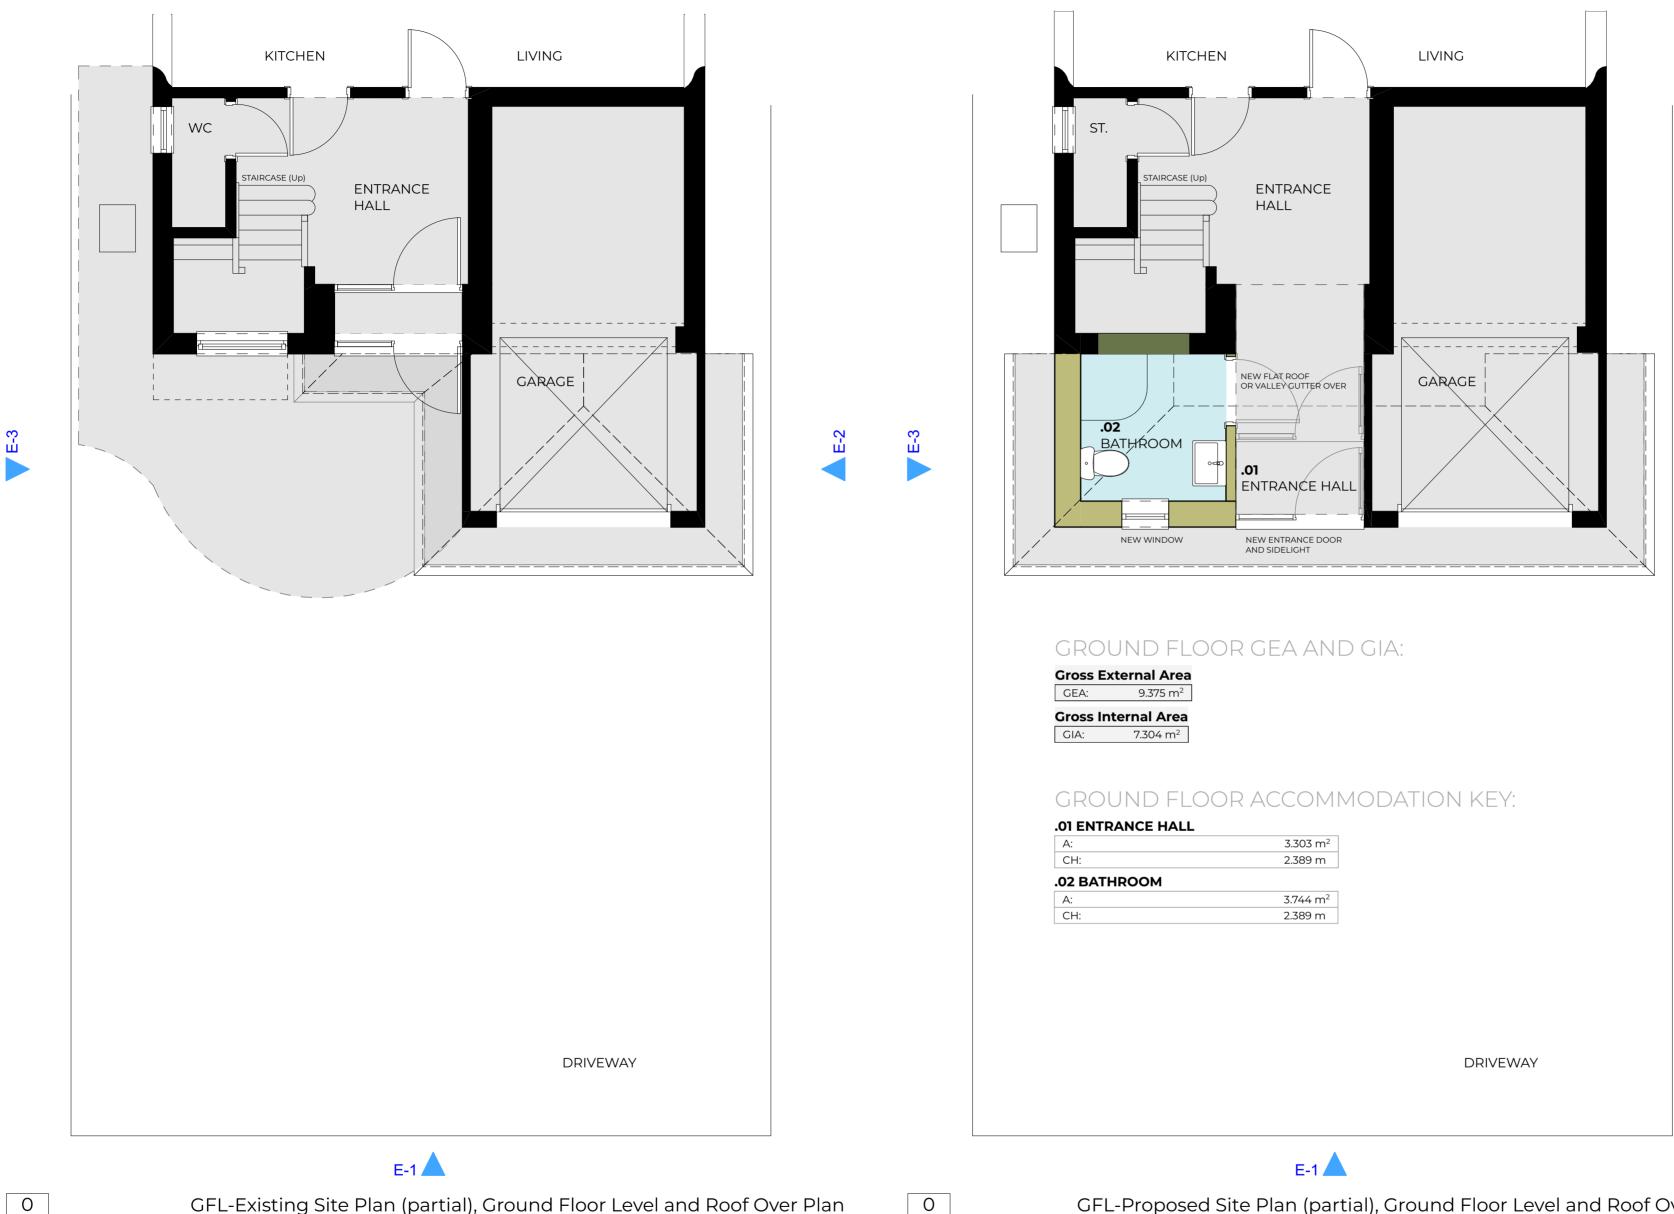

GFL-Existing Site Plan (partial), Ground Floor Level and Roof Over Plan

1:50

-

This drawing is protected by copyright of THE STEVEN BARLOW PARTNERSHIP under The Copyright, Designs and Patents Act 1988 and the reproduction or use in any form witten consent from THE STEVEN BARLOW PARTNERSHIP will be an infringement of copyright. The Steven Barlow Partnership 1:50 Date The Studio, 81 Manor Road, Portsmouth, Hampshire. POI 5LB. 01 Planning Application 27/02/2024 Only the original drawing should be relied on. Plans are liable to distortion in transmission to the web. Do not scale off this drawing in any event except for planning application purposes. Figured dimensions must be used if in doubt contact THE STEVEN BARLOW PARTNERSHIP. United Kingdom. 1:100 3000 +44 (0) 800 756 9776 call Contractor to check and verify all levels, datum's and dimensions on site and shall report any discrepancies or omissions to THE STEVEN BARLOW PARTNERSHIP prior to commencement of work and during construction phase. This drawing is to be read and understood in conjunction with structural, mechanical, electrical and/or any other consultant/s documentation as may be applicable to the project prior to the commencement of work and it's duration. info@tsbp-architecture.co.uk 1:200 tsbp-architecture.co.uk 1:500 15 © Copyright 2024 - The Steven Barlow Partnership (TSBP Architecture) Chartered Institute of Architectural Technologists Chartered Practice Principal - Steven V. Barlow FCIAT 1:1250 30