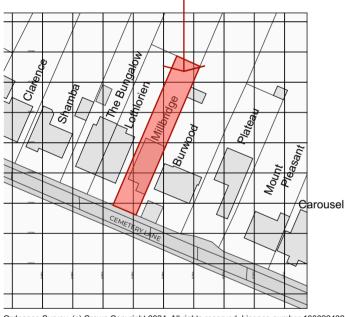

Block Plan 1:500

| Millbridge, Cemetery Lane, Woodmancote. PO10 8QB. |         |             |                                                                                                       |                                     |            |                                                       |  |
|---------------------------------------------------|---------|-------------|-------------------------------------------------------------------------------------------------------|-------------------------------------|------------|-------------------------------------------------------|--|
| 1500                                              |         | north point | Mr. and Mrs. Bridger                                                                                  | r Location and Block Plans          |            |                                                       |  |
| 3000                                              | 6000mm  | N           | project                                                                                               | project number/drawing number       |            | revision number                                       |  |
| 6                                                 | 12m     |             | Proposed New Single Storey Frontage Extension<br>Millbridge, Cemetery Lane, Woodmancote.<br>PO10 8QB. | 0793-01.0                           | paper size | O1                                                    |  |
| 15                                                | 30m<br> |             | status/purpose/disclaimer                                                                             | 1:1250, 1:500   production   tender | A2         | 24 February 2024       n as built land registry other |  |