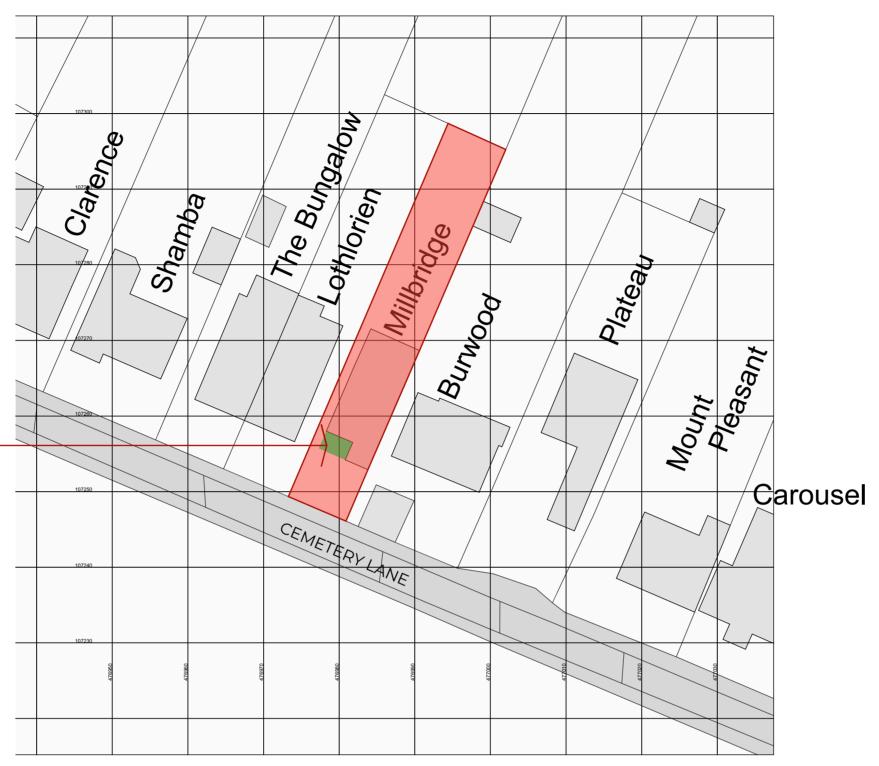

Block Plan 1:500

| Millbridge, Cemetery Lane, Woodmancote. PO10 8QB. |         |             |                                                                                                       |                                     |            |                                                       |  |
|---------------------------------------------------|---------|-------------|-------------------------------------------------------------------------------------------------------|-------------------------------------|------------|-------------------------------------------------------|--|
| 1500                                              |         | north point | Mr. and Mrs. Bridger                                                                                  | r Location and Block Plans          |            |                                                       |  |
| 3000                                              | 6000mm  | N           | project                                                                                               | project number/drawing number       |            | revision number                                       |  |
| 6                                                 | 12m     |             | Proposed New Single Storey Frontage Extension<br>Millbridge, Cemetery Lane, Woodmancote.<br>PO10 8QB. | 0793-01.0                           | paper size | O1                                                    |  |
| 15                                                | 30m<br> |             | status/purpose/disclaimer                                                                             | 1:1250, 1:500   production   tender | A2         | 24 February 2024       n as built land registry other |  |