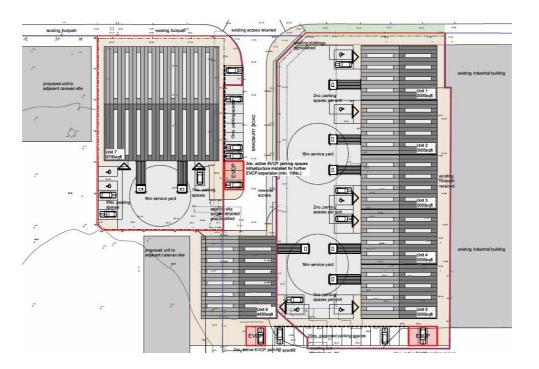

#### 1.2 <u>Scheme Details</u>

For lighting calculation purposes the development has been treated as one dedicated areas – see below – see redline detail below.

**Outdoor Lighting Design** 

#### 2.1 <u>Design Standards</u>

An outdoor lighting design has been prepared for the proposed vehicle delivery / car park areas and the external footpaths.

The key features of the proposed design are:

| Location                                      | Lighting Equipment                                                    | Design Standard                                        |
|-----------------------------------------------|-----------------------------------------------------------------------|--------------------------------------------------------|
| Internal vehicle delivery / car<br>park areas | 6m column or wall mounted<br>LED cut-off (class G4)<br>lantern units. | BS5489-1, Medium use car<br>park (10lx (ave), 0.25 Uo) |

#### 2.2 <u>Design Solution</u>

A design solution compliant with the above criteria has been included below.

| Location                                   | Calculation reference | Embedded Document                        |
|--------------------------------------------|-----------------------|------------------------------------------|
| Internal vehicle delivery / car park areas | Design calculation    | 0149a_tech_court_a<br>ycliffe_v1.pdf     |
|                                            | Design Drawing        | 0149d_tech_court_a<br>ycliffe_dwg_v1.pdf |