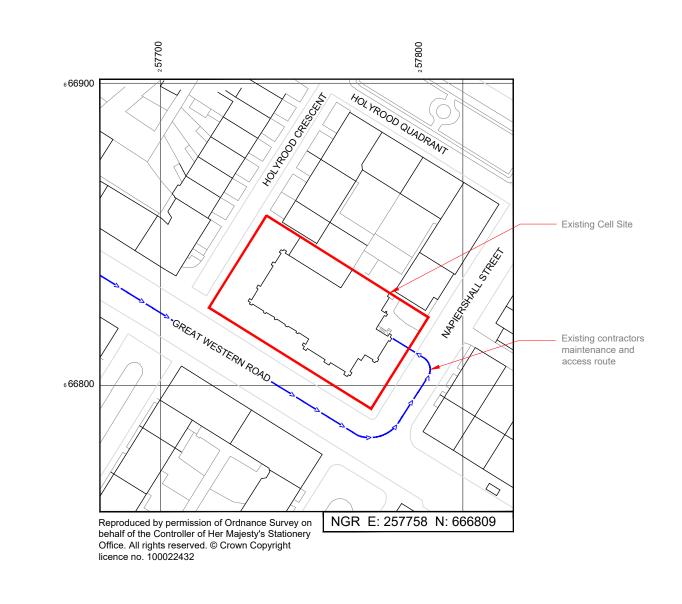

## SITE LOCATION PLAN

|   | սուհուրու | կոսիսու | huduuluuluul |
|---|-----------|---------|--------------|
| ) | 1:1250    | 25m     | 50           |

Ν

50mm

| NOTES:                                                    |                                          |                                                                           |                        |          |                          |               |
|-----------------------------------------------------------|------------------------------------------|---------------------------------------------------------------------------|------------------------|----------|--------------------------|---------------|
| NOTES:<br>1. ALL DIMENSIONS IN MM UNLESS OTHERWISE NOTED. |                                          |                                                                           |                        |          |                          |               |
|                                                           |                                          |                                                                           |                        |          |                          |               |
|                                                           |                                          |                                                                           |                        |          |                          |               |
|                                                           |                                          |                                                                           |                        |          |                          |               |
|                                                           |                                          |                                                                           |                        |          |                          |               |
|                                                           |                                          |                                                                           |                        |          |                          |               |
|                                                           |                                          |                                                                           |                        |          |                          |               |
|                                                           |                                          |                                                                           |                        |          |                          |               |
|                                                           |                                          |                                                                           |                        |          |                          |               |
|                                                           |                                          |                                                                           |                        |          |                          |               |
|                                                           |                                          |                                                                           |                        |          |                          |               |
|                                                           |                                          |                                                                           |                        |          |                          |               |
|                                                           |                                          |                                                                           |                        |          |                          |               |
|                                                           |                                          |                                                                           |                        |          |                          |               |
|                                                           |                                          |                                                                           |                        |          |                          |               |
| Master:                                                   | MBNL/EE/H3G:<br>MBNL                     |                                                                           |                        |          | Purpose of Issue:        | Issue:<br>B   |
| Date:<br>Drawn:                                           | 19.02.2024<br>H.Moore                    | Revision / Upgrade Dese<br>Site boundary amer                             | cription:              |          |                          |               |
| Checked:<br>Approved:<br>Master:                          | A.Whitaker<br>A.Whitaker<br>MBNL/EE/H3G: | Project:                                                                  |                        | F        | Purpose of Issue:        | Issue:        |
| -<br>Date:                                                | MBNL<br>01.09.2023                       | AIR CON<br>Revision / Upgrade Dese                                        |                        |          | ANNING                   | A             |
| Drawn:<br>Checked:<br>Approved:                           | A.Whitaker<br>A.Whitaker                 | Detailed design                                                           |                        |          |                          |               |
| a                                                         | Huto                                     | chison 3G UK Limited<br>Park, 450 Longwater Avenue                        |                        |          | Hatfield B<br>Hatfield   | usiness Park  |
| 1<br>Carl                                                 | Tel: 0'                                  | ng, RG30 3UR<br>1628 765 000<br>1628 765 001                              |                        | K        | Hertfordsh<br>AL10 9BW   |               |
| E                                                         | N 0845                                   | 3ase Station Information line:<br>6043000<br>ble 8am-8pm Monday to Friday |                        |          | Tel: 01707<br>Fax: 01707 |               |
| Μ                                                         | BNL                                      | Mobile Broadban                                                           | u nectivon.            | Linnee   |                          | ng PC1 11 X   |
| Design (                                                  | Consultant & F                           | Sixth Floor, Than                                                         |                        | , static | n Road, Read             | ng, KGT ILX   |
|                                                           |                                          |                                                                           | HP Te                  | elec     | oms                      |               |
|                                                           |                                          | Ca                                                                        |                        | and V    | ise,<br>/ay, Wakef       | field         |
|                                                           |                                          |                                                                           | =2 7AW                 |          |                          |               |
|                                                           |                                          |                                                                           | l: 01925<br>nail: info |          | 100<br>otelecoms.c       | om            |
| Site Nar                                                  |                                          | EPISCOF                                                                   |                        | чп       | RCH 20                   | 1184          |
| Site ID:                                                  |                                          |                                                                           |                        |          |                          |               |
| Sile ID:                                                  |                                          | 1106                                                                      | 6138                   | 3        |                          |               |
| Address                                                   |                                          | GREAT WE                                                                  | :QTE                   | BVI      |                          |               |
|                                                           |                                          | REAT WE                                                                   |                        |          |                          | н,            |
|                                                           |                                          | GLAS<br>G4                                                                |                        | Ι,       |                          |               |
|                                                           |                                          | 64                                                                        | 91D                    |          |                          |               |
| Title: 01 SITE LOCATION PLAN                              |                                          |                                                                           |                        |          |                          |               |
| Project:<br>AIR CON PROJECT                               |                                          |                                                                           |                        |          |                          |               |
| Purpose of                                                | f Issue:                                 | PLAN                                                                      | NIN                    | G        |                          |               |
|                                                           | EE Cell ID:                              | MBNL                                                                      | Cell ID:               |          | зик с                    |               |
| Master Dra                                                | 22683<br>awing No:                       | GLC                                                                       | /16/                   |          | G00                      | J29<br>Issue: |
| 22683_01-10 B                                             |                                          |                                                                           |                        |          |                          | _             |