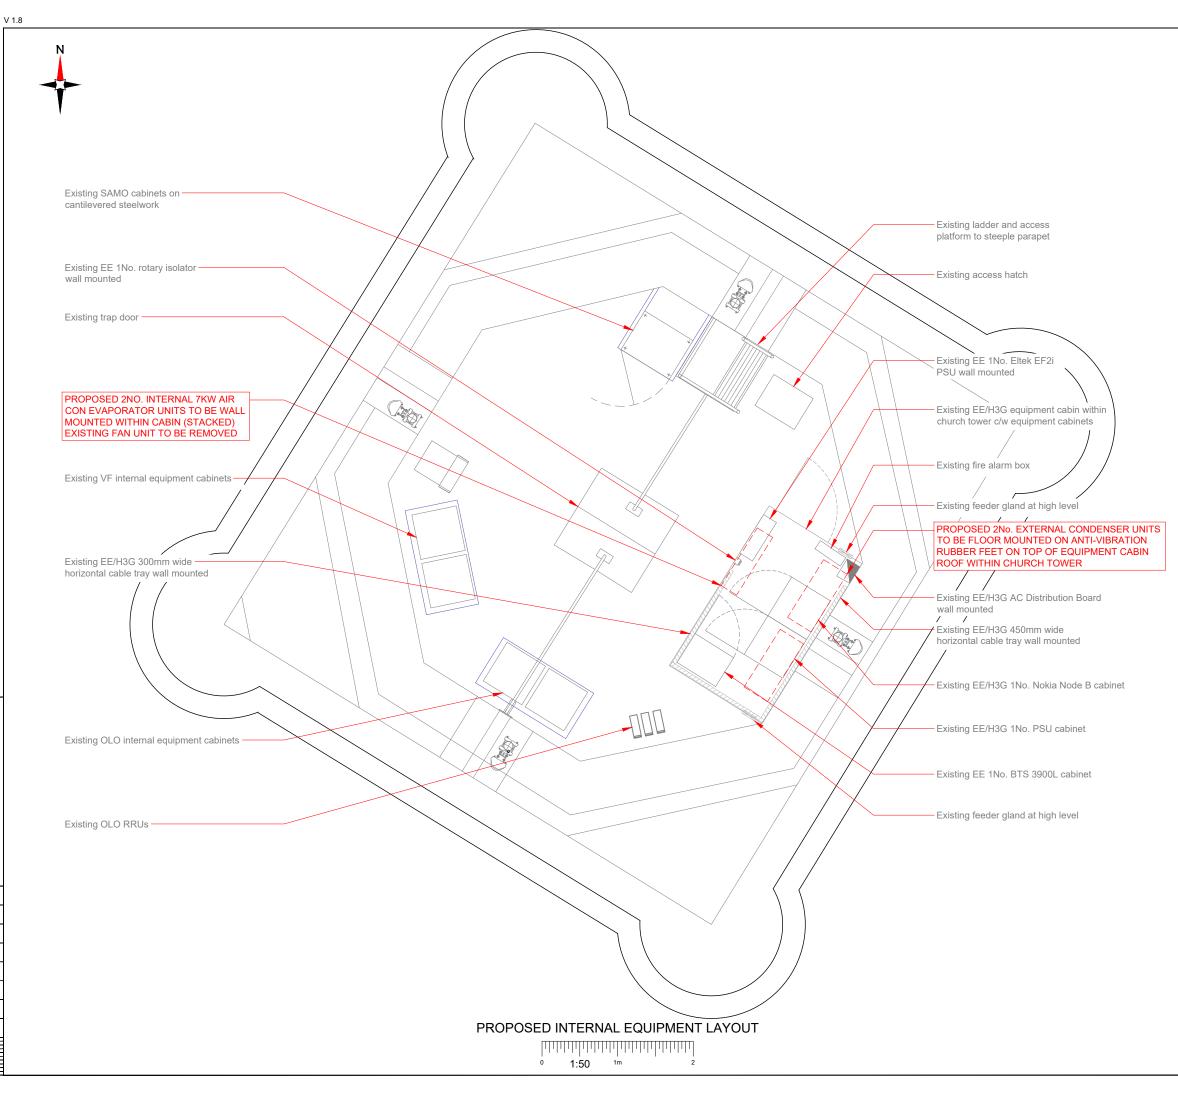

100n

|                                           | NOTES:                                                                  |                                                          |                                    |                   |
|-------------------------------------------|-------------------------------------------------------------------------|----------------------------------------------------------|------------------------------------|-------------------|
|                                           | 1. ALL DIMENS                                                           | IONS IN MM UNLESS                                        | OTHERWISE NOTED.                   |                   |
|                                           |                                                                         |                                                          |                                    |                   |
| VEL                                       |                                                                         |                                                          |                                    |                   |
| то                                        |                                                                         |                                                          |                                    |                   |
|                                           |                                                                         |                                                          |                                    |                   |
|                                           |                                                                         |                                                          |                                    |                   |
| -                                         |                                                                         |                                                          |                                    |                   |
| 7                                         |                                                                         |                                                          |                                    |                   |
|                                           |                                                                         |                                                          |                                    |                   |
|                                           |                                                                         |                                                          |                                    |                   |
| /                                         |                                                                         |                                                          |                                    |                   |
|                                           |                                                                         |                                                          |                                    |                   |
|                                           |                                                                         |                                                          |                                    |                   |
|                                           |                                                                         |                                                          |                                    |                   |
|                                           |                                                                         |                                                          |                                    |                   |
|                                           |                                                                         |                                                          |                                    |                   |
|                                           |                                                                         |                                                          |                                    |                   |
|                                           |                                                                         |                                                          |                                    |                   |
|                                           |                                                                         |                                                          |                                    |                   |
|                                           |                                                                         |                                                          |                                    |                   |
|                                           | Master: MBNL / EE / H3G:                                                | Project:                                                 | Purpose of Issue:                  | Issue:            |
|                                           | - MBNL<br>Date: 19.02.2024                                              | AIR CON                                                  | PLANNING                           | В                 |
|                                           | Drawn: H.Moore                                                          | Revision / Upgrade Description:<br>Site boundary amended |                                    |                   |
|                                           | Checked: A.Whitaker<br>Approved: A.Whitaker<br>Master: MBNL / EE / H3G: | Project:                                                 | Purpose of Issue:                  | Issue:            |
|                                           | - MBNL                                                                  | AIR CON                                                  | PLANNING                           | A                 |
|                                           | Date: 01.09.2023<br>Drawn: H.Moore                                      | Revision / Upgrade Description:<br>Detailed design       | 1                                  |                   |
|                                           | Checked: A.Whitaker<br>Approved: A.Whitaker                             |                                                          |                                    |                   |
|                                           |                                                                         | chison 3G UK Limited                                     | Hatfield Busin<br>Hatfield         | ness Park         |
|                                           | Tel: 0                                                                  | ng, RG30 3UR<br>1628 765 000<br>11628 765 001            | Hertfordshire<br>AL10 9BW          |                   |
|                                           |                                                                         | Base Station Information line:                           | Tel: 01707 315                     | 5000              |
|                                           |                                                                         | 6043000<br>ble 8am-8pm Monday to Friday                  | Fax: 01707 31                      |                   |
| N                                         | MRNI                                                                    | Mobile Broadband Netw                                    | rork Limited                       |                   |
| TED                                       |                                                                         |                                                          | wer, Station Road, Reading,        | RG1 1LX           |
|                                           | Design Consultant & F                                                   | Principal Contractor:                                    |                                    |                   |
| R UNITS                                   |                                                                         | WHP                                                      | Telecoms                           |                   |
| TION                                      |                                                                         |                                                          | iew House,<br>Island Way, Wakefiel |                   |
| CABIN                                     |                                                                         | WF2 7A                                                   |                                    |                   |
| /                                         |                                                                         | Tel: 019                                                 | 925 424 100                        |                   |
|                                           |                                                                         |                                                          | nfo@whptelecoms.con                | n                 |
|                                           | Site Name:                                                              |                                                          |                                    |                   |
|                                           |                                                                         | EPISCOPAL                                                | CHURCH 204                         | 184               |
| /                                         | Site ID:                                                                |                                                          |                                    |                   |
|                                           | Sile ID:                                                                | 110613                                                   | 38                                 |                   |
|                                           | Address:                                                                |                                                          |                                    |                   |
|                                           | 300 0                                                                   | GREAT WEST                                               | ERN ROAD.                          |                   |
|                                           |                                                                         |                                                          | PAL CHURCH                         | ,                 |
|                                           |                                                                         | GLASGO                                                   |                                    |                   |
| Notechan Sheer                            |                                                                         | G4 9JB                                                   | 3                                  |                   |
| A. L.                                     |                                                                         |                                                          |                                    |                   |
| 5                                         | Title:<br>04                                                            | PROPOSED S                                               | SITE PLAN                          | ]                 |
| N. A. | Project:                                                                |                                                          |                                    |                   |
| L. L  |                                                                         | AIR CON PRO                                              | OJECT                              |                   |
| r'                                        | Purpose of Issue:                                                       |                                                          |                                    |                   |
|                                           |                                                                         | PLANNI                                                   |                                    |                   |
|                                           | EE Cell ID:<br>22683                                                    | MBNL Cell ID:<br>GLC16                                   |                                    |                   |
|                                           | Azoos<br>Master Drawing No:                                             | GLC10                                                    |                                    | 2 <b>9</b><br>ue: |
|                                           | indator Drawing NU.                                                     | 22683_01-10                                              | 100                                | B                 |
|                                           |                                                                         |                                                          |                                    | v1.8              |