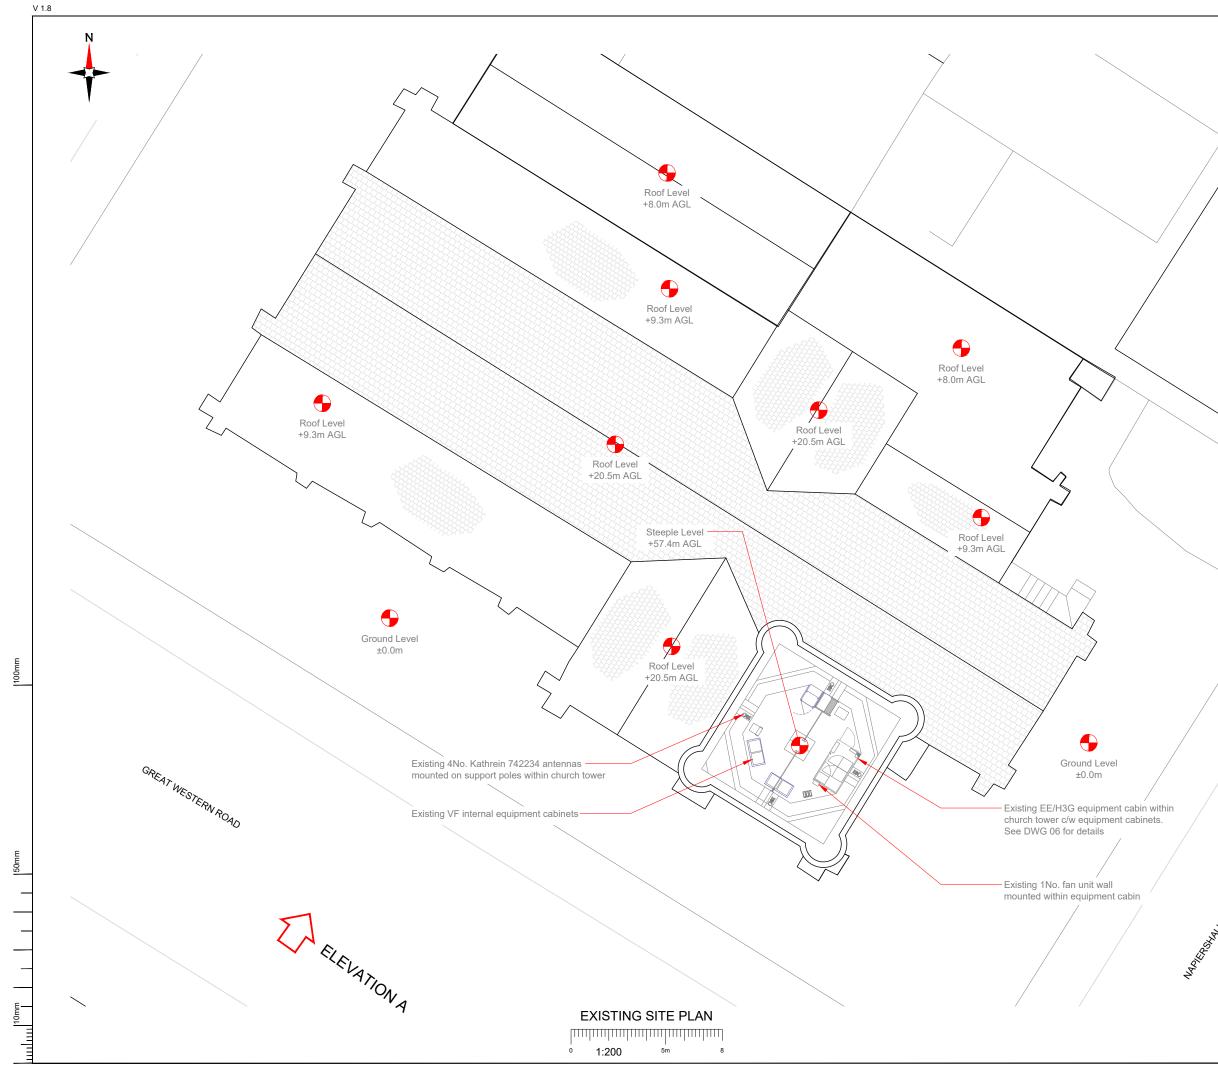

|            | NOTES:                                                        |                                                      |              |                         |             |
|------------|---------------------------------------------------------------|------------------------------------------------------|--------------|-------------------------|-------------|
|            | 1. ALL DIMENS                                                 | IONS IN MM UNLE                                      | ESS OTHER    | WISE NOTED.             |             |
|            |                                                               |                                                      |              |                         |             |
|            |                                                               |                                                      |              |                         |             |
|            |                                                               |                                                      |              |                         |             |
|            |                                                               |                                                      |              |                         |             |
|            |                                                               |                                                      |              |                         |             |
| /          |                                                               |                                                      |              |                         |             |
| /          |                                                               |                                                      |              |                         |             |
| /          |                                                               |                                                      |              |                         |             |
|            |                                                               |                                                      |              |                         |             |
|            |                                                               |                                                      |              |                         |             |
|            |                                                               |                                                      |              |                         |             |
|            |                                                               |                                                      |              |                         |             |
|            |                                                               |                                                      |              |                         |             |
|            |                                                               |                                                      |              |                         |             |
|            |                                                               |                                                      |              |                         |             |
|            |                                                               |                                                      |              |                         |             |
|            |                                                               |                                                      |              |                         |             |
|            | Master: MBNL / EE / H3G:                                      | Project:                                             |              | Purpose of Issue:       | Issue:      |
| _          | - MBNL<br>Date: 19.02.2024                                    | AIR CON<br>Revision / Upgrade Descri                 | iption:      | LANNING                 | В           |
|            | Drawn: H.Moore<br>Checked: A.Whitaker<br>Approved: A.Whitaker | Site boundary amend                                  | led          |                         |             |
|            | Master: MBNL/EE/H3G:<br>- MBNL                                | Project:<br>AIR CON                                  |              | Purpose of Issue:       | Issue:      |
|            | Date: 01.09.2023<br>Drawn: H.Moore                            | Revision / Upgrade Descri                            |              | LANNING                 | ^           |
|            | Checked: A.Whitaker<br>Approved: A.Whitaker                   | Detailed design                                      |              |                         |             |
|            | Gree                                                          | chison 3G UK Limited<br>n Park, 450 Longwater Avenue |              | Hatfield Bu<br>Hatfield | siness Park |
|            | Tel: 0                                                        | ing, RG30 3UR<br>11628 765 000<br>01628 765 001      |              | Hertfordshi<br>AL10 9BW | re          |
|            | 0845                                                          | Base Station Information line:<br>6043000            |              | Tel: 01707 3            |             |
|            | Avail:                                                        | able 8am-8pm Monday to Friday                        |              | Fax: 01707              | 319001      |
|            | MBNL                                                          | Mobile Broadband<br>Sixth Floor, Thame               |              |                         | g, RG1 1LX  |
|            | Design Consultant & F                                         | Principal Contractor                                 |              |                         |             |
|            |                                                               | <b>↓</b> WE                                          | IP Telec     | oms                     |             |
| /          |                                                               | Cas                                                  | tleview Ho   |                         | old         |
|            |                                                               |                                                      | 2 7AW        | vay, waken              | ciù         |
|            |                                                               |                                                      | 01925 424    |                         |             |
|            |                                                               | WHP e-ma                                             | ail: info@wh | ptelecoms.co            | om          |
|            | Site Name:<br>ST MARY'S                                       |                                                      |              |                         | 4184        |
|            |                                                               |                                                      |              |                         | +10+        |
|            | Site ID:                                                      | 1106                                                 | 138          |                         |             |
|            | Address:                                                      |                                                      |              |                         |             |
|            |                                                               | GREAT WE                                             |              |                         |             |
|            | ST MAF                                                        | RY'S EPISC                                           |              | CHURCH                  | ١,          |
|            |                                                               | GLASC<br>G4 9                                        |              |                         |             |
| LE LE      |                                                               | 04 3                                                 | 50           |                         |             |
| L'SY       | Title:                                                        |                                                      |              |                         |             |
| Stat Sheer | VZ<br>Project:                                                |                                                      | SILEF        | LAN                     |             |
|            | 1 10/00.                                                      | AIR CON F                                            | PROJEC       | т                       |             |
|            | Purpose of Issue:                                             | PLAN                                                 |              |                         |             |
|            | EE Cell ID:                                                   |                                                      |              | 3UK Ce                  | ell ID:     |
|            | 22683                                                         | GLC                                                  |              | G00                     |             |
|            | Master Drawing No:                                            | 22683 01-10                                          | ı            | ŀ                       | ssue:<br>B  |
|            |                                                               | 22003_01-10                                          | ,            |                         | U<br>v1.8   |