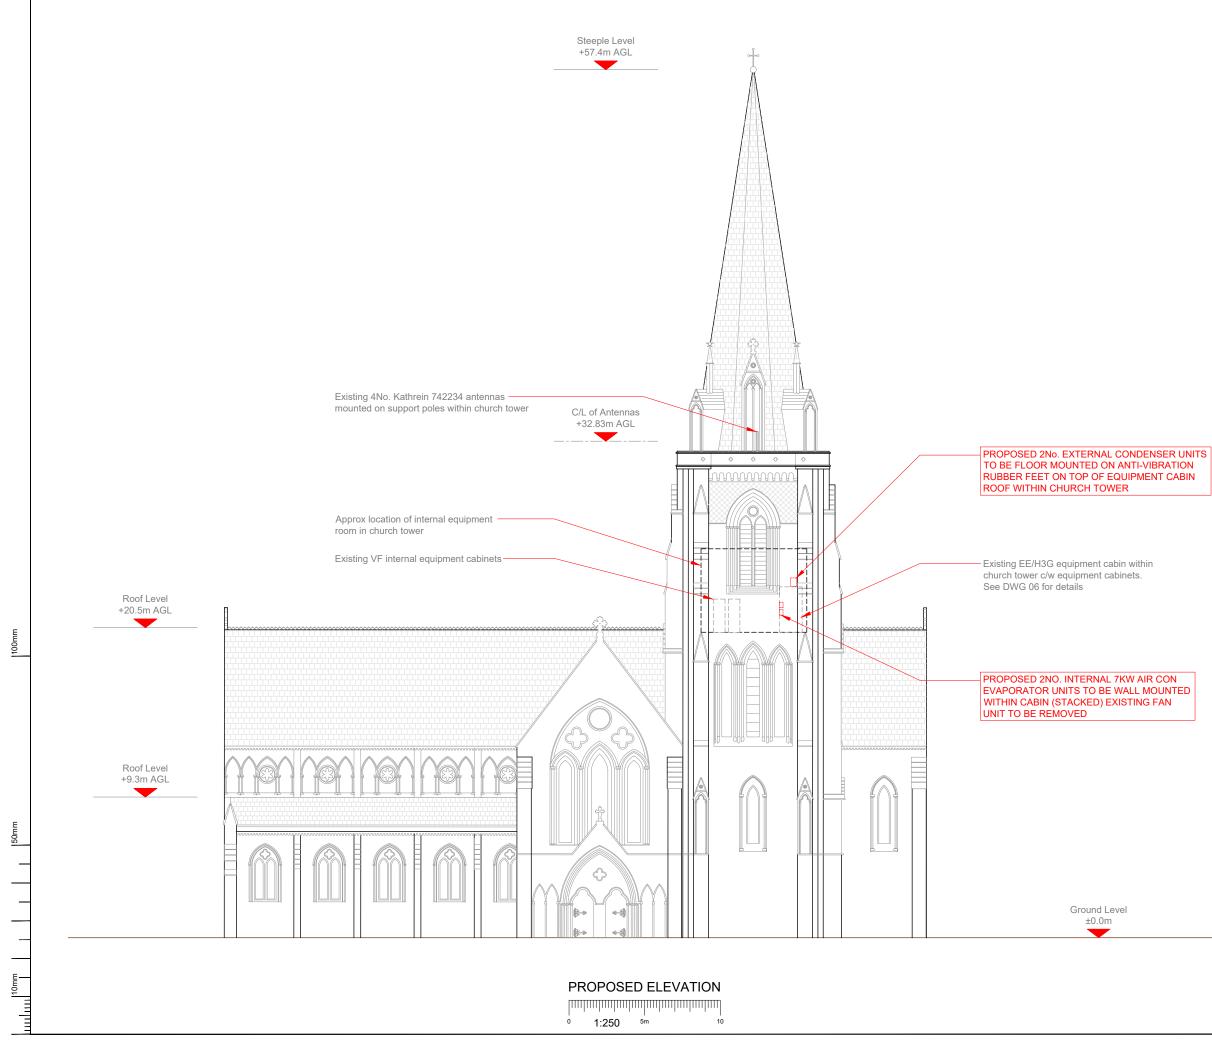

| 1.                                               | NOTES:                                                                     |                                                                                                                                                 |                                                                                                                            |                                                                         |          |  |  |  |
|--------------------------------------------------|----------------------------------------------------------------------------|-------------------------------------------------------------------------------------------------------------------------------------------------|----------------------------------------------------------------------------------------------------------------------------|-------------------------------------------------------------------------|----------|--|--|--|
| 1. ALL DIMENSIONS IN MM UNLESS OTHERWISE NOTED.  |                                                                            |                                                                                                                                                 |                                                                                                                            |                                                                         |          |  |  |  |
|                                                  |                                                                            |                                                                                                                                                 |                                                                                                                            |                                                                         |          |  |  |  |
|                                                  |                                                                            |                                                                                                                                                 |                                                                                                                            |                                                                         |          |  |  |  |
|                                                  |                                                                            |                                                                                                                                                 |                                                                                                                            |                                                                         |          |  |  |  |
|                                                  |                                                                            |                                                                                                                                                 |                                                                                                                            |                                                                         |          |  |  |  |
|                                                  |                                                                            |                                                                                                                                                 |                                                                                                                            |                                                                         |          |  |  |  |
|                                                  |                                                                            |                                                                                                                                                 |                                                                                                                            |                                                                         |          |  |  |  |
|                                                  |                                                                            |                                                                                                                                                 |                                                                                                                            |                                                                         |          |  |  |  |
|                                                  |                                                                            |                                                                                                                                                 |                                                                                                                            |                                                                         |          |  |  |  |
|                                                  |                                                                            |                                                                                                                                                 |                                                                                                                            |                                                                         |          |  |  |  |
|                                                  |                                                                            |                                                                                                                                                 |                                                                                                                            |                                                                         |          |  |  |  |
|                                                  |                                                                            |                                                                                                                                                 |                                                                                                                            |                                                                         |          |  |  |  |
|                                                  |                                                                            |                                                                                                                                                 |                                                                                                                            |                                                                         |          |  |  |  |
|                                                  |                                                                            |                                                                                                                                                 |                                                                                                                            |                                                                         |          |  |  |  |
|                                                  |                                                                            |                                                                                                                                                 |                                                                                                                            |                                                                         |          |  |  |  |
|                                                  |                                                                            |                                                                                                                                                 |                                                                                                                            |                                                                         |          |  |  |  |
|                                                  |                                                                            |                                                                                                                                                 |                                                                                                                            |                                                                         |          |  |  |  |
| Master:                                          | MBNL/EE/H3G:<br>MBNL                                                       |                                                                                                                                                 |                                                                                                                            |                                                                         | Issue:   |  |  |  |
| Date:<br>Drawn:                                  | 19.02.2024<br>H.Moore                                                      | Revision / Upgrade Descriptio<br>Site boundary amended                                                                                          |                                                                                                                            |                                                                         |          |  |  |  |
| Checked:<br>Approved:                            | A.Whitaker<br>A.Whitaker                                                   |                                                                                                                                                 |                                                                                                                            |                                                                         |          |  |  |  |
| Master:                                          | MBNL/EE/H3G:<br>MBNL                                                       |                                                                                                                                                 |                                                                                                                            | NNING                                                                   | Issue:   |  |  |  |
| Date:<br>Drawn:                                  | 01.09.2023<br>H.Moore                                                      | Revision / Upgrade Descriptio<br>Detailed design                                                                                                | n:                                                                                                                         |                                                                         |          |  |  |  |
| Checked:<br>Approved:                            | A.Whitaker<br>A.Whitaker                                                   |                                                                                                                                                 |                                                                                                                            |                                                                         |          |  |  |  |
| 5                                                | Green<br>Readin                                                            | chison 3G UK Limited<br>Park, 450 Longwater Avenue<br>ng, RG30 3UR<br>1628 765 000                                                              | E                                                                                                                          | Hatfield Busin<br>Hatfield<br>Hertfordshire                             | ess Park |  |  |  |
| ఉ                                                | Fax: 0                                                                     | 1628 765 000<br>1628 765 001                                                                                                                    |                                                                                                                            | AL10 9BW                                                                |          |  |  |  |
| Cher and the second                              | DB45 (<br>Availal                                                          | 6043000<br>ble 8am-8pm Monday to Friday                                                                                                         | <b>i</b>                                                                                                                   | Tel: 01707 315<br>Fax: 01707 319                                        |          |  |  |  |
| Μ                                                | BNL                                                                        | Mobile Broadband Ne                                                                                                                             | CHOIR EITHIGG                                                                                                              |                                                                         |          |  |  |  |
| X                                                |                                                                            | Sixth Floor, Thames T                                                                                                                           | ower, Station                                                                                                              | Road, Reading,                                                          | RG1 1L>  |  |  |  |
| Design C                                         | Consultant & P                                                             | Principal Contractor:                                                                                                                           |                                                                                                                            | m.o.                                                                    |          |  |  |  |
| WHP Telecoms                                     |                                                                            |                                                                                                                                                 |                                                                                                                            |                                                                         |          |  |  |  |
|                                                  |                                                                            | Castleview House,<br>Calder Island Way, Wakefield                                                                                               |                                                                                                                            |                                                                         |          |  |  |  |
|                                                  |                                                                            |                                                                                                                                                 | r Island Wa                                                                                                                |                                                                         | d        |  |  |  |
|                                                  |                                                                            | Calder<br>WF2 7<br>Tel: 07                                                                                                                      | r Island Wa                                                                                                                | iy, Wakefiel                                                            | d        |  |  |  |
|                                                  |                                                                            | Calder<br>WF2 7<br>Tel: 07                                                                                                                      | r Island Wa<br>7AW<br>1925 424 1                                                                                           | iy, Wakefiel                                                            |          |  |  |  |
| Site Nam                                         | ne:                                                                        | Calder<br>WF2 7<br>Tel: 0<br>WHP e-mail:                                                                                                        | r Island Wa<br>7AW<br>1925 424 1<br>info@whpto                                                                             | y, Wakefiel<br>00<br>elecoms.com                                        | I        |  |  |  |
| ST                                               | ne:                                                                        | Calder<br>WF2 7<br>Tel: 07                                                                                                                      | r Island Wa<br>7AW<br>1925 424 1<br>info@whpto                                                                             | y, Wakefiel<br>00<br>elecoms.com                                        | I        |  |  |  |
|                                                  | ne:                                                                        | Calder<br>WF2 7<br>Tel: 0<br>WHP e-mail:                                                                                                        | r Island Wa<br>7AW<br>1925 424 1<br>info@whptr<br>L CHUF                                                                   | y, Wakefiel<br>00<br>elecoms.com                                        | I        |  |  |  |
| ST                                               | ne:<br>MARY'S                                                              | Calder<br>WF2 7<br>Tel: 0<br>e-mail:<br>S EPISCOPA                                                                                              | r Island Wa<br>7AW<br>1925 424 1<br>info@whptr<br>L CHUF                                                                   | y, Wakefiel<br>00<br>elecoms.com                                        | I        |  |  |  |
| ST<br>Site ID:                                   | """<br>MARY'S<br>300 G                                                     | Calder<br>WFP<br>Tel: 0<br>e-mail:<br>SEPISCOPA<br>11061                                                                                        | r Island Wa<br>7AW<br>1925 424 1<br>info@whptr<br>L CHUF<br>38<br>TERN F                                                   | vy, Wakefiel<br>00<br>elecoms.com<br>RCH 204<br>ROAD,                   | 184      |  |  |  |
| ST<br>Site ID:                                   | """<br>MARY'S<br>300 G                                                     | Calder<br>WF2 7<br>Tel: 0<br>e-mail:<br>5 EPISCOPA<br>11061<br>GREAT WES<br>RY'S EPISCO                                                         | r Island Wa<br>7AW<br>1925 424 1<br>info@whptr<br>L CHUF<br>38<br>TERN F<br>DPAL CI                                        | vy, Wakefiel<br>00<br>elecoms.com<br>RCH 204<br>ROAD,                   | 184      |  |  |  |
| ST<br>Site ID:                                   | """<br>MARY'S<br>300 G                                                     | Calder<br>WF2 7<br>Tel: 0<br>e-mail:<br>5 EPISCOPA<br>11061<br>GREAT WES<br>RY'S EPISCO<br>GLASGO                                               | r Island Wa<br>7AW<br>1925 424 1<br>info@whpte<br>L CHUF<br>38<br>TERN F<br>DPAL CH<br>DW,                                 | vy, Wakefiel<br>00<br>elecoms.com<br>RCH 204<br>ROAD,                   | 184      |  |  |  |
| ST<br>Site ID:<br>Address:                       | """<br>MARY'S<br>300 G                                                     | Calder<br>WF2 7<br>Tel: 0<br>e-mail:<br>5 EPISCOPA<br>11061<br>GREAT WES<br>RY'S EPISCO                                                         | r Island Wa<br>7AW<br>1925 424 1<br>info@whpte<br>L CHUF<br>38<br>TERN F<br>DPAL CH<br>DW,                                 | vy, Wakefiel<br>00<br>elecoms.com<br>RCH 204<br>ROAD,                   | 184      |  |  |  |
| ST<br>Site ID:                                   | MARY'S<br>300 G<br>ST MAF                                                  | Calder<br>WF2 7<br>Tel: 0<br>e-mail:<br>5 EPISCOPA<br>11061<br>GREAT WES<br>RY'S EPISCO<br>GLASGO                                               | r Island Wa<br>7AW<br>1925 424 1<br>info@whpte<br>L CHUF<br>38<br>TERN F<br>DPAL CH<br>DW,<br>B                            | Ny, Wakefiel<br>00<br>elecoms.com<br>RCH 204<br>ROAD,<br>HURCH,         | 184      |  |  |  |
| ST<br>Site ID:<br>Address:                       | 10:<br>MARY'S<br>300 G<br>ST MAF<br>05 F                                   | Calder<br>WF2 7<br>Tel: 0'<br>e-mail:<br>SEPISCOPA<br>11061<br>GREAT WES<br>RY'S EPISCO<br>GLASGO<br>G4 9J                                      | r Island Wa<br>YAW<br>1925 424 1<br>info@whpto<br>L CHUF<br>38<br>TERN F<br>DPAL CI<br>DW,<br>B<br>ELEVAT                  | Ny, Wakefiel<br>00<br>elecoms.com<br>RCH 204<br>ROAD,<br>HURCH,         | 184      |  |  |  |
| ST<br>Site ID:<br>Address:<br>Title:             | **************************************                                     | Calder<br>WFP<br>Tel: 0<br>e-mail:<br>5 EPISCOPA<br>11061<br>GREAT WES<br>RY'S EPISCO<br>GLASGO<br>G4 9J                                        | r Island Wa<br>YAW<br>1925 424 1<br>info@whpto<br>L CHUF<br>38<br>TERN F<br>DPAL CI<br>DW,<br>B<br>ELEVAT                  | Ny, Wakefiel<br>00<br>elecoms.com<br>RCH 204<br>ROAD,<br>HURCH,         | 184      |  |  |  |
| ST<br>Site ID:<br>Address:                       | **************************************                                     | Calder<br>WF2 7<br>Tel: 0'<br>e-mail:<br>SEPISCOPA<br>11061<br>GREAT WES<br>RY'S EPISCO<br>GLASGO<br>G4 9J                                      | r Island Wa<br>YAW<br>1925 424 1<br>info@whpto<br>L CHUF<br>38<br>TERN F<br>DPAL CI<br>DW,<br>B<br>ELEVAT<br>ROJECT        | Ny, Wakefiel<br>00<br>elecoms.com<br>RCH 204<br>ROAD,<br>HURCH,         | 184      |  |  |  |
| ST<br>Site ID:<br>Address:<br>Title:<br>Project: | ne:<br>MARY'S<br>300 C<br>ST MAF<br>05 F<br>Issue:<br>EE Cell ID:          | Calder<br>WF2 7<br>Tel: 0<br>e-mail:<br>5 EPISCOPA<br>11061<br>GREAT WES<br>RY'S EPISCO<br>GLASGO<br>G4 9J<br>PROPOSED I<br>AIR CON PF<br>PLANN | r Island Wa<br>YAW<br>1925 424 1<br>info@whptu<br>L CHUF<br>38<br>TERN F<br>DPAL CI<br>DW,<br>B<br>ELEVAT<br>ROJECT<br>ING | NY, Wakefiel<br>00<br>elecoms.com<br>RCH 204<br>ROAD,<br>HURCH,<br>FION | D:       |  |  |  |
| ST<br>Site ID:<br>Address:<br>Title:<br>Project: | ne:<br>MARY'S<br>300 G<br>ST MAF<br>05 F<br>Issue:<br>EE Cell ID:<br>22683 | Calder<br>WFP<br>Tel: 0<br>e-mail:<br>5 EPISCOPA<br>11061<br>GREAT WES<br>RY'S EPISCO<br>GLASGO<br>G4 9J<br>PROPOSED I<br>AIR CON PF<br>PLANN   | r Island Wa<br>YAW<br>1925 424 1<br>info@whptu<br>L CHUF<br>38<br>TERN F<br>DPAL CI<br>DW,<br>B<br>ELEVAT<br>ROJECT<br>ING | y, Wakefiel<br>00<br>elecoms.com<br>RCH 204<br>ROAD,<br>HURCH,<br>FION  | 184<br>  |  |  |  |