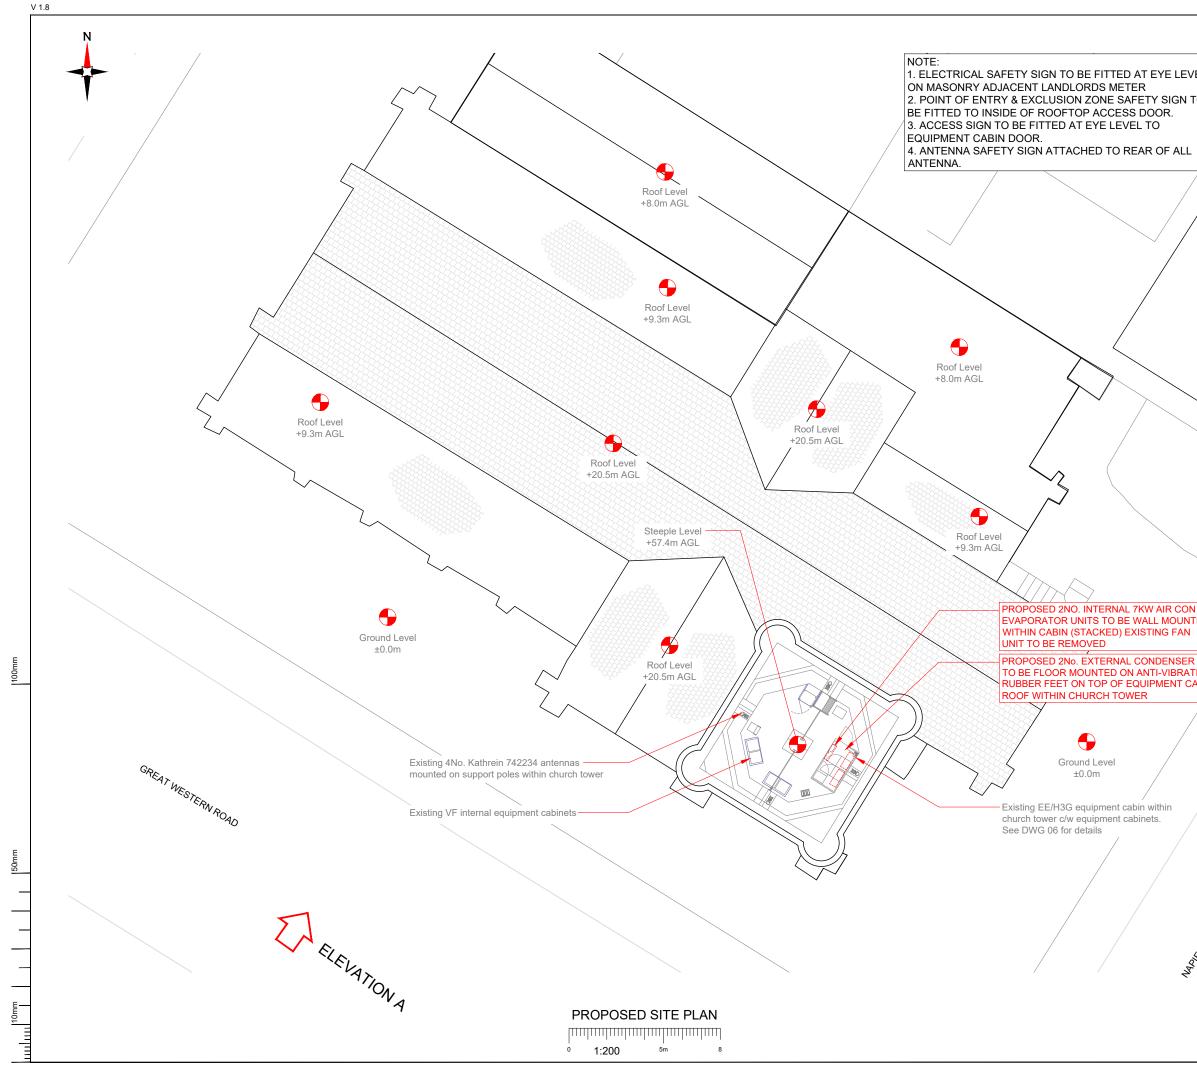

100n

|                                           | NOTES:                                                                  |                                                          |                                    |                   |
|-------------------------------------------|-------------------------------------------------------------------------|----------------------------------------------------------|------------------------------------|-------------------|
|                                           | 1. ALL DIMENS                                                           | IONS IN MM UNLESS                                        | OTHERWISE NOTED.                   |                   |
|                                           |                                                                         |                                                          |                                    |                   |
| VEL                                       |                                                                         |                                                          |                                    |                   |
| то                                        |                                                                         |                                                          |                                    |                   |
|                                           |                                                                         |                                                          |                                    |                   |
|                                           |                                                                         |                                                          |                                    |                   |
| -                                         |                                                                         |                                                          |                                    |                   |
| 7                                         |                                                                         |                                                          |                                    |                   |
|                                           |                                                                         |                                                          |                                    |                   |
|                                           |                                                                         |                                                          |                                    |                   |
| /                                         |                                                                         |                                                          |                                    |                   |
|                                           |                                                                         |                                                          |                                    |                   |
|                                           |                                                                         |                                                          |                                    |                   |
|                                           |                                                                         |                                                          |                                    |                   |
|                                           |                                                                         |                                                          |                                    |                   |
|                                           |                                                                         |                                                          |                                    |                   |
|                                           |                                                                         |                                                          |                                    |                   |
|                                           |                                                                         |                                                          |                                    |                   |
|                                           |                                                                         |                                                          |                                    |                   |
|                                           |                                                                         |                                                          |                                    |                   |
|                                           | Master: MBNL / EE / H3G:                                                | Project:                                                 | Purpose of Issue:                  | Issue:            |
|                                           | - MBNL<br>Date: 19.02.2024                                              | AIR CON                                                  | PLANNING                           | В                 |
|                                           | Drawn: H.Moore                                                          | Revision / Upgrade Description:<br>Site boundary amended |                                    |                   |
|                                           | Checked: A.Whitaker<br>Approved: A.Whitaker<br>Master: MBNL / EE / H3G: | Project:                                                 | Purpose of Issue:                  | Issue:            |
|                                           | - MBNL                                                                  | AIR CON                                                  | PLANNING                           | A                 |
|                                           | Date: 01.09.2023<br>Drawn: H.Moore                                      | Revision / Upgrade Description:<br>Detailed design       | 1                                  |                   |
|                                           | Checked: A.Whitaker<br>Approved: A.Whitaker                             |                                                          |                                    |                   |
|                                           |                                                                         | chison 3G UK Limited                                     | Hatfield Busin<br>Hatfield         | ness Park         |
|                                           | Tel: 0                                                                  | ng, RG30 3UR<br>1628 765 000<br>11628 765 001            | Hertfordshire<br>AL10 9BW          |                   |
|                                           |                                                                         | Base Station Information line:                           | Tel: 01707 315                     | 5000              |
|                                           |                                                                         | 6043000<br>ble 8am-8pm Monday to Friday                  | Fax: 01707 31                      |                   |
| N                                         | MRNI                                                                    | Mobile Broadband Netw                                    | rork Limited                       |                   |
| TED                                       |                                                                         |                                                          | wer, Station Road, Reading,        | RG1 1LX           |
|                                           | Design Consultant & F                                                   | Principal Contractor:                                    |                                    |                   |
| R UNITS                                   |                                                                         | WHP                                                      | Telecoms                           |                   |
| TION                                      |                                                                         |                                                          | iew House,<br>Island Way, Wakefiel |                   |
| CABIN                                     |                                                                         | WF2 7A                                                   |                                    |                   |
| /                                         |                                                                         | Tel: 019                                                 | 925 424 100                        |                   |
|                                           |                                                                         |                                                          | nfo@whptelecoms.con                | n                 |
|                                           | Site Name:                                                              |                                                          |                                    |                   |
|                                           |                                                                         | EPISCOPAL                                                | CHURCH 204                         | 184               |
| /                                         | Site ID:                                                                |                                                          |                                    |                   |
|                                           | Sile ID:                                                                | 110613                                                   | 38                                 |                   |
|                                           | Address:                                                                |                                                          |                                    |                   |
|                                           | 300 0                                                                   | GREAT WEST                                               | ERN ROAD.                          |                   |
|                                           |                                                                         |                                                          | PAL CHURCH                         | ,                 |
|                                           |                                                                         | GLASGO                                                   |                                    |                   |
| Notechan Sheer                            |                                                                         | G4 9JB                                                   | 3                                  |                   |
| A. L.                                     |                                                                         |                                                          |                                    |                   |
| 5                                         | Title:<br>04                                                            | PROPOSED S                                               | SITE PLAN                          | ]                 |
| N. A. | Project:                                                                |                                                          |                                    |                   |
| L. L  |                                                                         | AIR CON PRO                                              | OJECT                              |                   |
| r'                                        | Purpose of Issue:                                                       |                                                          |                                    |                   |
|                                           |                                                                         | PLANNI                                                   |                                    |                   |
|                                           | EE Cell ID:<br>22683                                                    | MBNL Cell ID:<br>GLC16                                   |                                    |                   |
|                                           | Azoos<br>Master Drawing No:                                             | GLC10                                                    |                                    | 2 <b>9</b><br>ue: |
|                                           | indator Drawing NU.                                                     | 22683_01-10                                              | 100                                | B                 |
|                                           |                                                                         |                                                          |                                    | v1.8              |