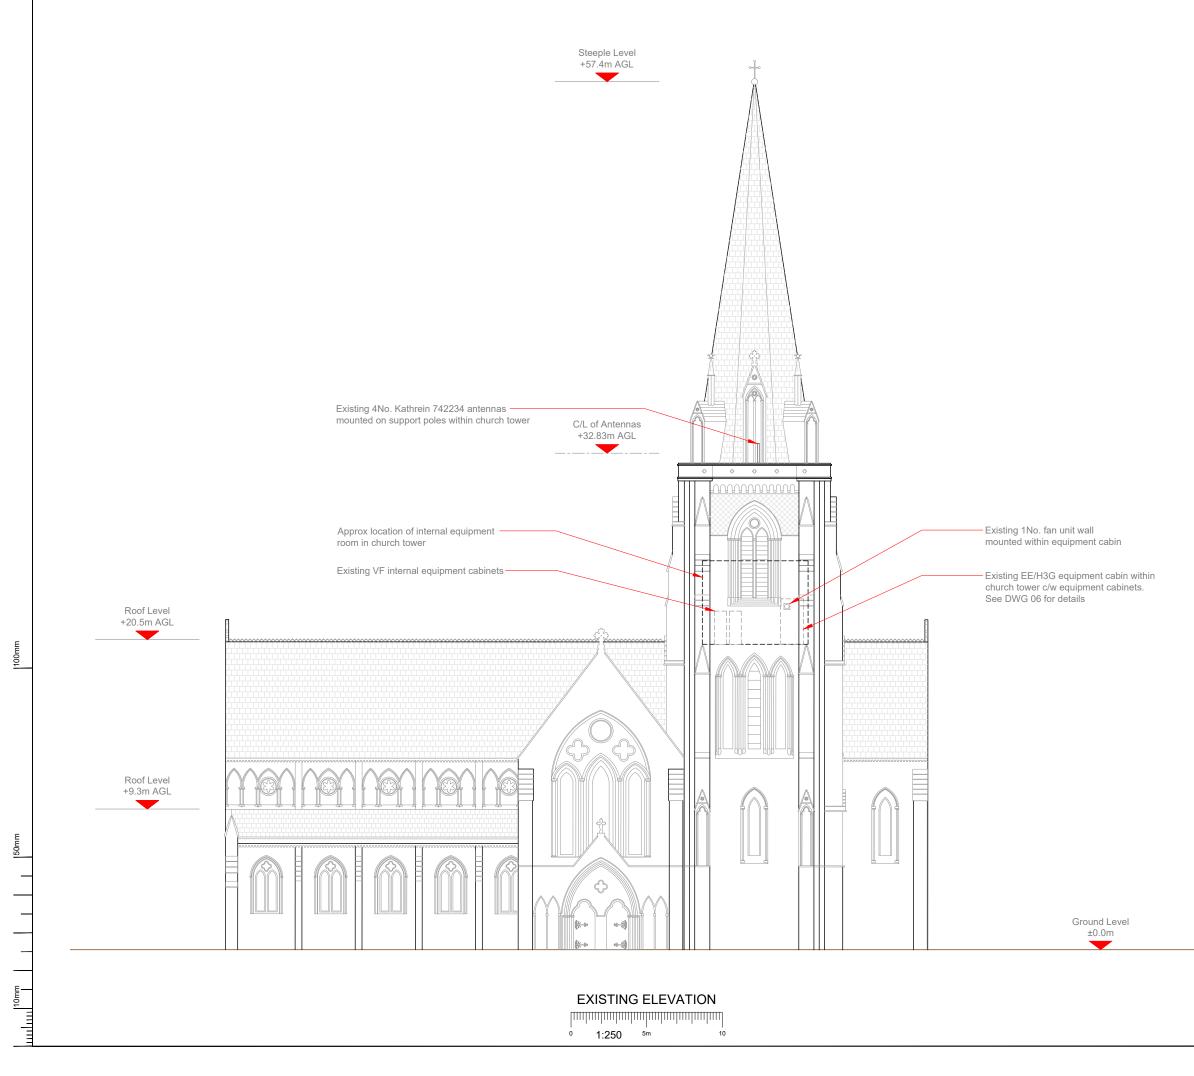

| NOTES:                                                    |                                          |                                                                                    |                       |          |                        |             |  |
|-----------------------------------------------------------|------------------------------------------|------------------------------------------------------------------------------------|-----------------------|----------|------------------------|-------------|--|
| NOTES:<br>1. ALL DIMENSIONS IN MM UNLESS OTHERWISE NOTED. |                                          |                                                                                    |                       |          |                        |             |  |
|                                                           |                                          |                                                                                    |                       |          |                        |             |  |
|                                                           |                                          |                                                                                    |                       |          |                        |             |  |
|                                                           |                                          |                                                                                    |                       |          |                        |             |  |
|                                                           |                                          |                                                                                    |                       |          |                        |             |  |
|                                                           |                                          |                                                                                    |                       |          |                        |             |  |
|                                                           |                                          |                                                                                    |                       |          |                        |             |  |
|                                                           |                                          |                                                                                    |                       |          |                        |             |  |
|                                                           |                                          |                                                                                    |                       |          |                        |             |  |
|                                                           |                                          |                                                                                    |                       |          |                        |             |  |
|                                                           |                                          |                                                                                    |                       |          |                        |             |  |
|                                                           |                                          |                                                                                    |                       |          |                        |             |  |
|                                                           |                                          |                                                                                    |                       |          |                        |             |  |
|                                                           |                                          |                                                                                    |                       |          |                        |             |  |
| Master:                                                   | MBNL/EE/H3G:<br>MBNL                     |                                                                                    | 1                     | P        | Purpose of Issue:      | Issue:      |  |
| Date:<br>Drawn:                                           | 19.02.2024<br>H.Moore                    | Revision / Upgrade Dese<br>Site boundary amer                                      | cription:             | <b>.</b> |                        |             |  |
| Checked:<br>Approved:<br>Master:                          | A.Whitaker<br>A.Whitaker<br>MBNL/EE/H3G: | Project:                                                                           |                       |          | Purpose of Issue:      | Issue:      |  |
| Date:<br>Drawn:                                           | MBNL<br>01.09.2023<br>H.Moore            | AIR CON<br>Revision / Upgrade Dese<br>Detailed design                              |                       | F        | LANNING                | A           |  |
| Checked:<br>Approved:                                     | A.Whitaker<br>A.Whitaker                 |                                                                                    |                       |          |                        |             |  |
| 5                                                         | Green<br>Readi                           | chison 3G UK Limited<br>Park, 450 Longwater Avenue<br>ng, RG30 3UR<br>1628 765 000 |                       |          | Hatfield<br>Hertfordsh |             |  |
| P                                                         |                                          | 1628 765 001<br>Sase Station Information line:<br>6043000                          |                       |          | AL10 9BV<br>Tel: 01707 |             |  |
|                                                           | Availat                                  | ble 8am-8pm Monday to Friday                                                       |                       |          | Fax: 01707             | 319001      |  |
| Ň                                                         | BNL                                      | Mobile Broadban<br>Sixth Floor, Than                                               | u nectivoi            | K Linnic |                        | ng, RG1 1LX |  |
| Design (                                                  | Consultant & P                           | rincipal Contracto                                                                 |                       |          |                        |             |  |
|                                                           |                                          | Ca                                                                                 | HP T<br>stlevie       | w Ho     | use,                   |             |  |
|                                                           |                                          |                                                                                    | Ider Is<br>2 7AV      |          | Vay, Wakel             | ield        |  |
|                                                           |                                          |                                                                                    | l: 0192<br>nail: infe |          | 100<br>ptelecoms.c     | om          |  |
| Site Nar                                                  |                                          |                                                                                    |                       | -        |                        |             |  |
| ST                                                        | MARY'S                                   | S EPISCOF                                                                          | PAL (                 | СНС      | JRCH 20                | )4184       |  |
| Site ID:                                                  |                                          | 1106                                                                               | 613                   | 8        |                        |             |  |
| Address                                                   |                                          |                                                                                    | -отг                  | -        |                        |             |  |
|                                                           |                                          | GREAT WE                                                                           |                       |          |                        | Н,          |  |
|                                                           |                                          | GLAS<br>G4                                                                         |                       | V,       |                        |             |  |
| THE                                                       |                                          | 0+0                                                                                | 000                   |          |                        |             |  |
| Title: 03 EXISTING ELEVATION                              |                                          |                                                                                    |                       |          |                        |             |  |
| Project:<br>AIR CON PROJECT                               |                                          |                                                                                    |                       |          |                        |             |  |
| Purpose of Issue:<br>PLANNING                             |                                          |                                                                                    |                       |          |                        |             |  |
|                                                           | EE Cell ID:                              | MBNL                                                                               | Cell ID:              |          |                        |             |  |
| Master Dra                                                | 22683<br>awing No:                       | GLC                                                                                |                       |          | G00                    | Issue:      |  |
| 1                                                         | 22683_01-10                              |                                                                                    |                       |          |                        | В           |  |