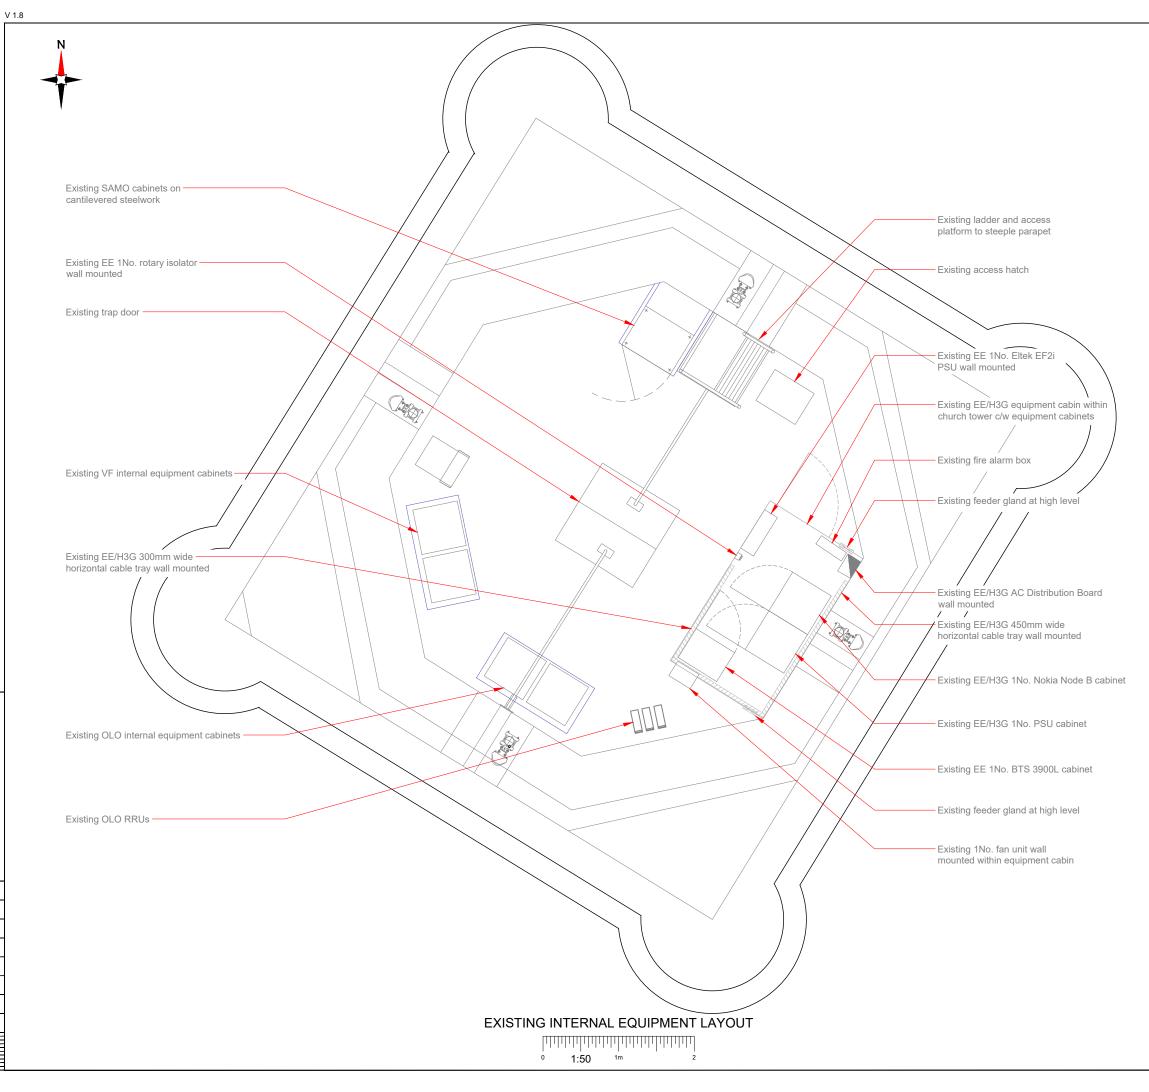

| NOTES:                                                    |                                          |                                                                                    |                       |          |                        |             |  |
|-----------------------------------------------------------|------------------------------------------|------------------------------------------------------------------------------------|-----------------------|----------|------------------------|-------------|--|
| NOTES:<br>1. ALL DIMENSIONS IN MM UNLESS OTHERWISE NOTED. |                                          |                                                                                    |                       |          |                        |             |  |
|                                                           |                                          |                                                                                    |                       |          |                        |             |  |
|                                                           |                                          |                                                                                    |                       |          |                        |             |  |
|                                                           |                                          |                                                                                    |                       |          |                        |             |  |
|                                                           |                                          |                                                                                    |                       |          |                        |             |  |
|                                                           |                                          |                                                                                    |                       |          |                        |             |  |
|                                                           |                                          |                                                                                    |                       |          |                        |             |  |
|                                                           |                                          |                                                                                    |                       |          |                        |             |  |
|                                                           |                                          |                                                                                    |                       |          |                        |             |  |
|                                                           |                                          |                                                                                    |                       |          |                        |             |  |
|                                                           |                                          |                                                                                    |                       |          |                        |             |  |
|                                                           |                                          |                                                                                    |                       |          |                        |             |  |
|                                                           |                                          |                                                                                    |                       |          |                        |             |  |
|                                                           |                                          |                                                                                    |                       |          |                        |             |  |
| Master:                                                   | MBNL/EE/H3G:<br>MBNL                     |                                                                                    | 1                     | P        | Purpose of Issue:      | Issue:      |  |
| Date:<br>Drawn:                                           | 19.02.2024<br>H.Moore                    | Revision / Upgrade Dese<br>Site boundary amer                                      | cription:             | <b>.</b> |                        |             |  |
| Checked:<br>Approved:<br>Master:                          | A.Whitaker<br>A.Whitaker<br>MBNL/EE/H3G: | Project:                                                                           |                       |          | Purpose of Issue:      | Issue:      |  |
| Date:<br>Drawn:                                           | MBNL<br>01.09.2023<br>H.Moore            | AIR CON<br>Revision / Upgrade Dese<br>Detailed design                              |                       | F        | LANNING                | A           |  |
| Checked:<br>Approved:                                     | A.Whitaker<br>A.Whitaker                 |                                                                                    |                       |          |                        |             |  |
| 5                                                         | Green<br>Readi                           | chison 3G UK Limited<br>Park, 450 Longwater Avenue<br>ng, RG30 3UR<br>1628 765 000 |                       |          | Hatfield<br>Hertfordsh |             |  |
| P                                                         |                                          | 1628 765 001<br>Sase Station Information line:<br>6043000                          |                       |          | AL10 9BV<br>Tel: 01707 |             |  |
|                                                           | Availat                                  | ble 8am-8pm Monday to Friday                                                       |                       |          | Fax: 01707             | 319001      |  |
| Ň                                                         | BNL                                      | Mobile Broadban<br>Sixth Floor, Than                                               | u nectivoi            | K Linnic |                        | ng, RG1 1LX |  |
| Design (                                                  | Consultant & P                           | rincipal Contracto                                                                 |                       |          |                        |             |  |
|                                                           |                                          | Ca                                                                                 | HP T<br>stlevie       | w Ho     | use,                   |             |  |
|                                                           |                                          |                                                                                    | Ider Is<br>2 7AV      |          | Vay, Wakel             | ield        |  |
|                                                           |                                          |                                                                                    | l: 0192<br>nail: infe |          | 100<br>ptelecoms.c     | om          |  |
| Site Nar                                                  |                                          |                                                                                    |                       | -        |                        |             |  |
| ST                                                        | MARY'S                                   | S EPISCOF                                                                          | PAL (                 | СНС      | JRCH 20                | )4184       |  |
| Site ID:                                                  |                                          | 1106                                                                               | 613                   | 8        |                        |             |  |
| Address                                                   |                                          |                                                                                    | -отг                  | -        |                        |             |  |
|                                                           |                                          | GREAT WE                                                                           |                       |          |                        | Н,          |  |
|                                                           |                                          | GLAS<br>G4                                                                         |                       | V,       |                        |             |  |
| THE                                                       |                                          | 0+0                                                                                | 000                   |          |                        |             |  |
| Title: 03 EXISTING ELEVATION                              |                                          |                                                                                    |                       |          |                        |             |  |
| Project:<br>AIR CON PROJECT                               |                                          |                                                                                    |                       |          |                        |             |  |
| Purpose of Issue:<br>PLANNING                             |                                          |                                                                                    |                       |          |                        |             |  |
|                                                           | EE Cell ID:                              | MBNL                                                                               | Cell ID:              |          |                        |             |  |
| Master Dra                                                | 22683<br>awing No:                       | GLC                                                                                |                       |          | G00                    | Issue:      |  |
| 1                                                         | 22683_01-10                              |                                                                                    |                       |          |                        | В           |  |