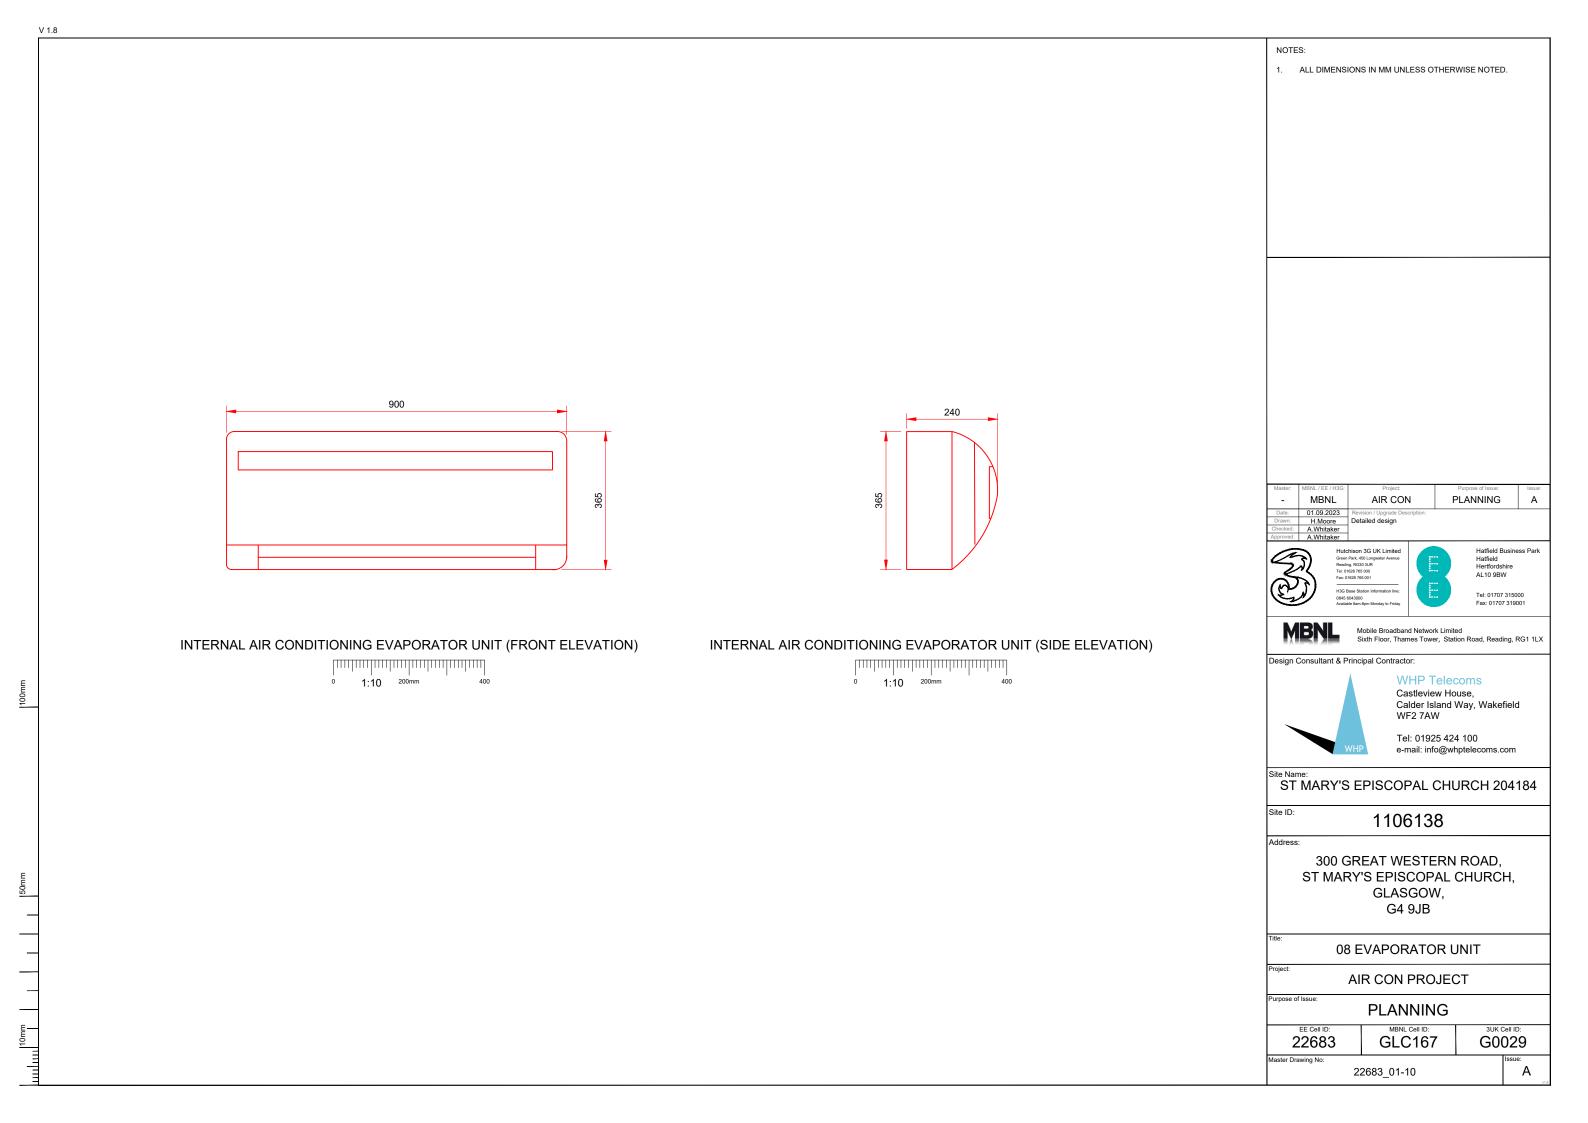

PROPOSED EVAPORATOR UNIT LOCATION



PROPOSED CONDENSER UNIT LOCATION

NOTES:

1. ALL DIMENSIONS IN MM UNLESS OTHERWISE NOTED.





Green Park, 450 Longwater Avenue Reading, RG30 3UR Tel: 01628 765 000 Fax: 01628 765 001 H3G Base Station Information line: 0845 6043000 Hatfield Business Park
Hatfield
Hertfordshire
AL10 9BW

Tel: 01707 315000
Fax: 01707 319001

Association Reading Research Members (1707 319000)

Mobile Broadband Network Limited
Sixth Floor, Thames Tower, Station Road, Reading, RG1 1LX



WHP Telecoms
Castleview House,
Calder Island Way, Wakefield
WF2 7AW

Tel: 01925 424 100 e-mail: info@whptelecoms.com

Site Name: ST MARY'S EPISCOPAL CHURCH 204184

Site ID:

1106138

Address:

300 GREAT WESTERN ROAD, ST MARY'S EPISCOPAL CHURCH, GLASGOW, G4 9JB

Title:

10 PHOTO MONTA