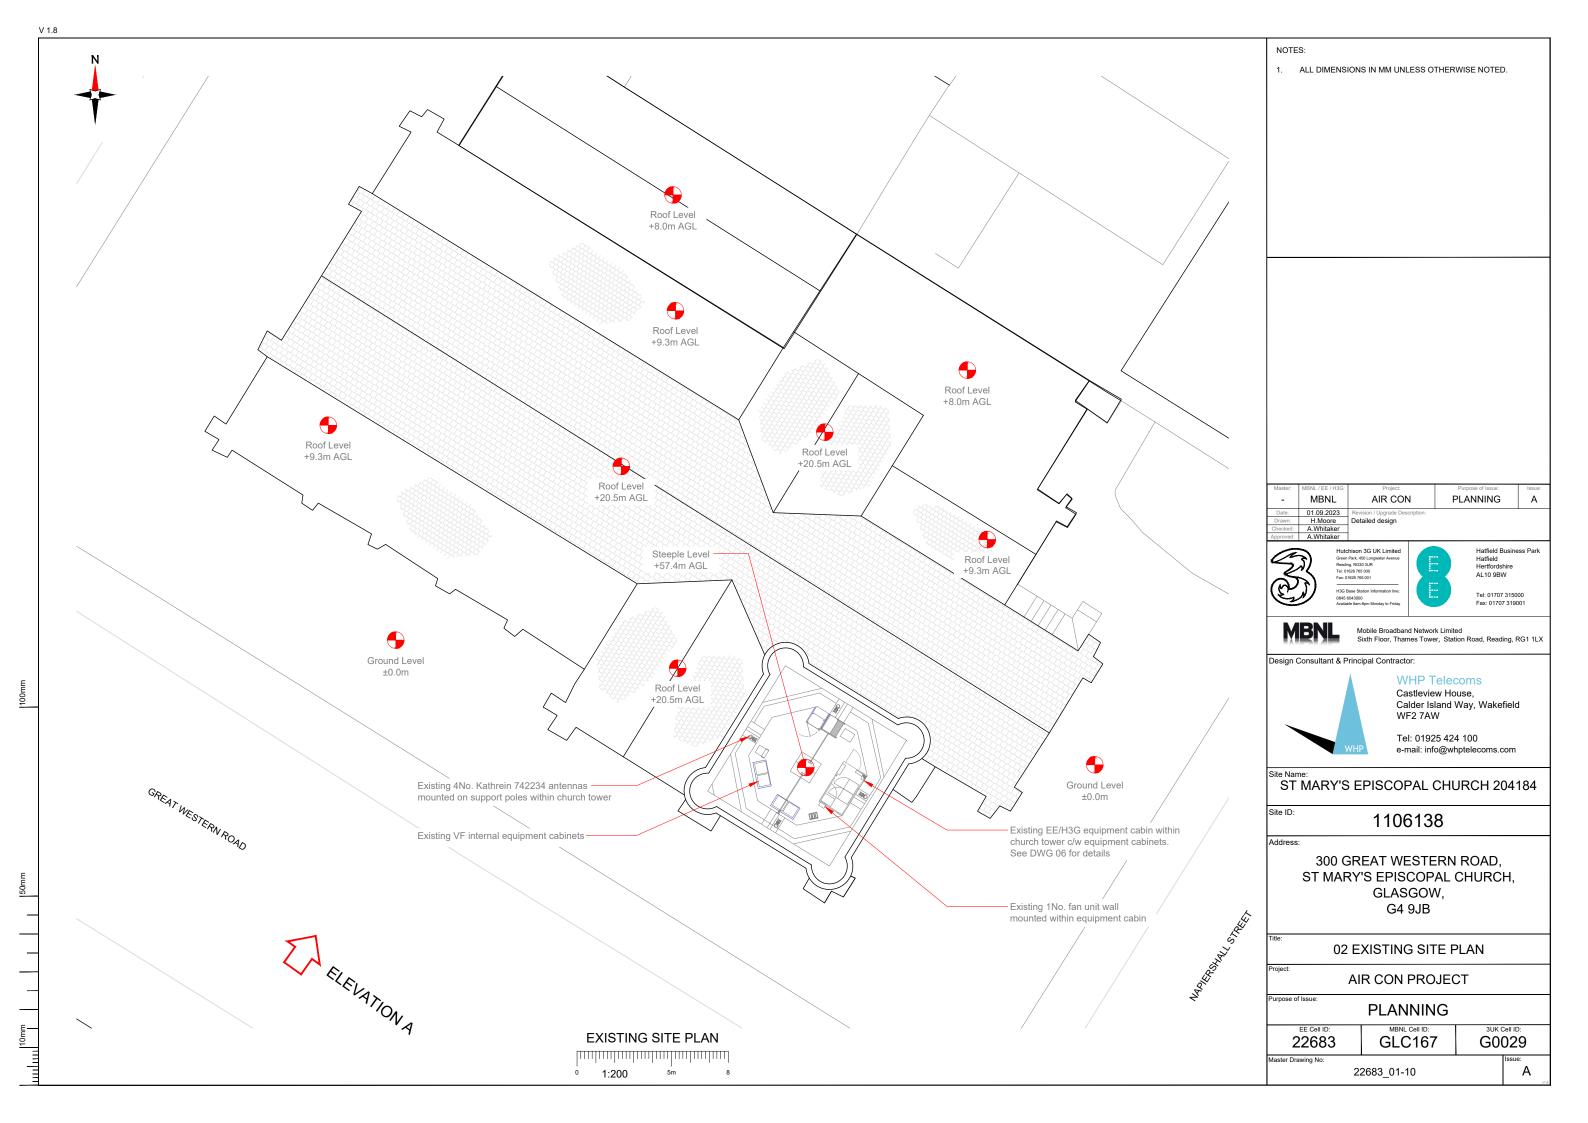

PROPOSED EVAPORATOR UNIT LOCATION

PROPOSED CONDENSER UNIT LOCATION

NOTES:

1. ALL DIMENSIONS IN MM UNLESS OTHERWISE NOTED.

Green Park, 450 Longwater Avenue Reading, RG30 3UR Tel: 01628 765 000 Fax: 01628 765 001 H3G Base Station Information line: 0845 6043000 Hatfield Business Park
Hatfield
Hertfordshire
AL10 9BW