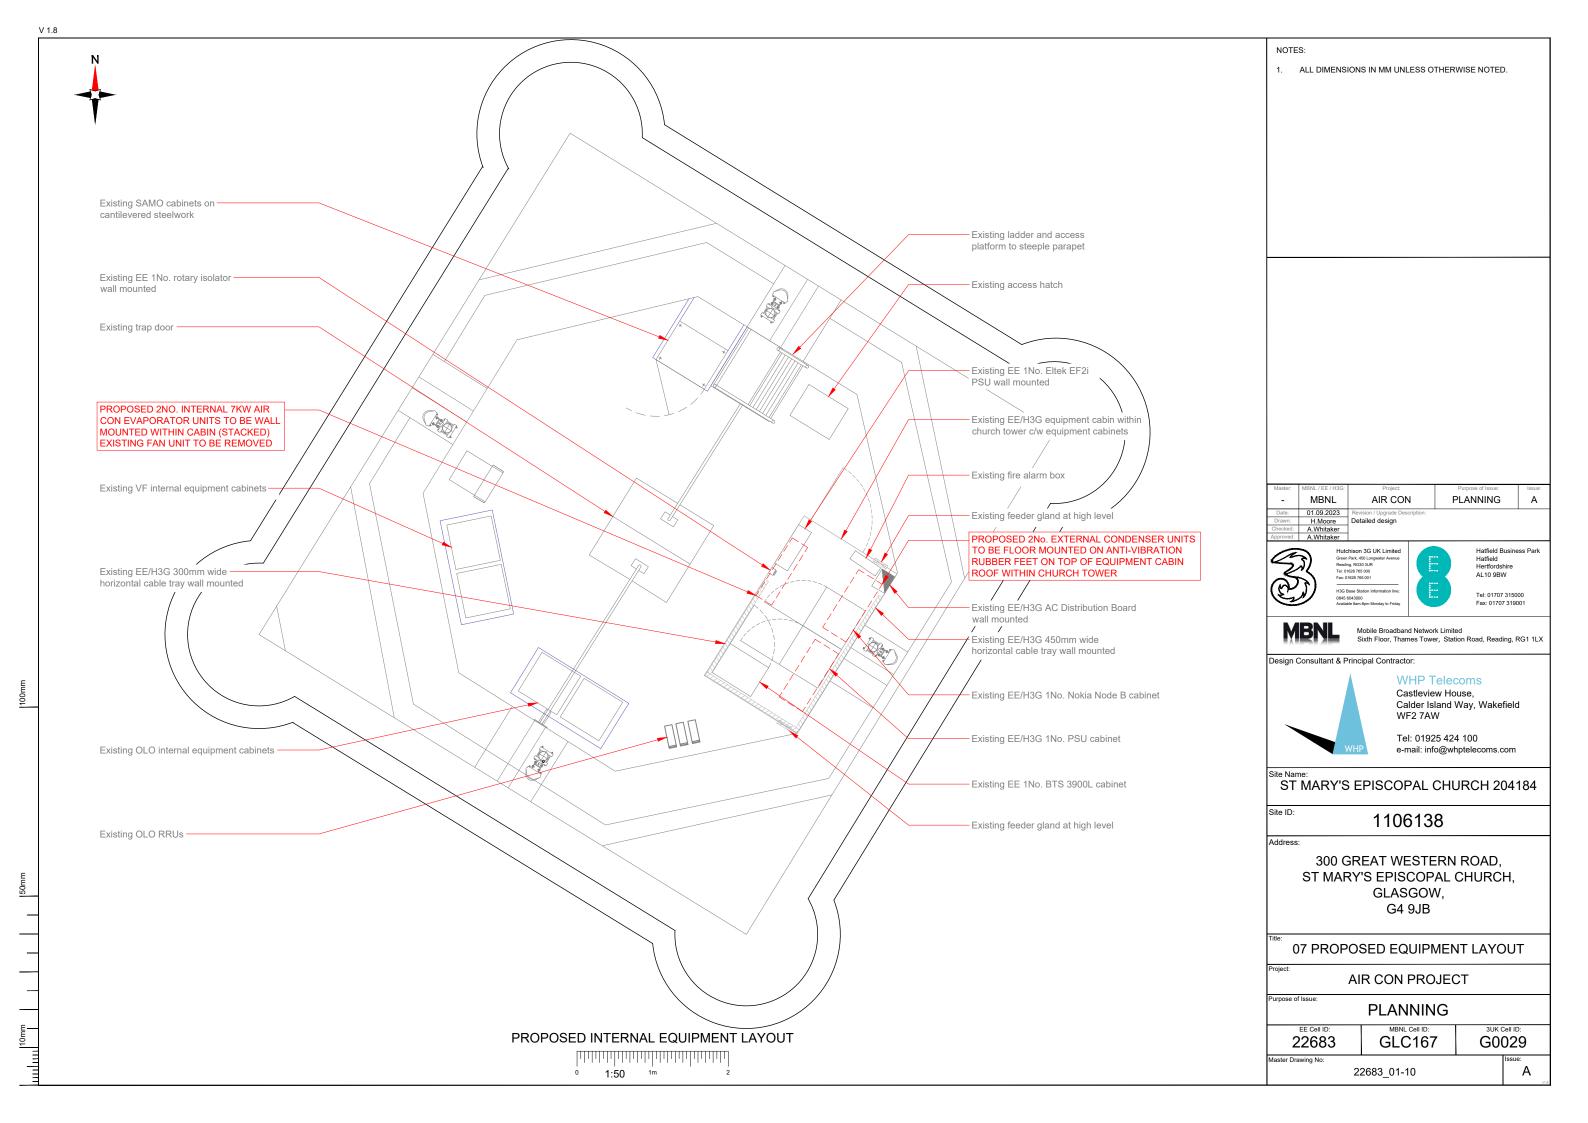

PROPOSED EVAPORATOR UNIT LOCATION

PROPOSED CONDENSER UNIT LOCATION

NOTES:

1. ALL DIMENSIONS IN MM UNLESS OTHERWISE NOTED.

Green Park, 450 Longwater Avenue Reading, RG30 3UR Tel: 01628 765 000 Fax: 01628 765 001 H3G Base Station Information line: 0845 6043000 Hatfield Business Park
Hatfield
Hertfordshire
AL10 9BW