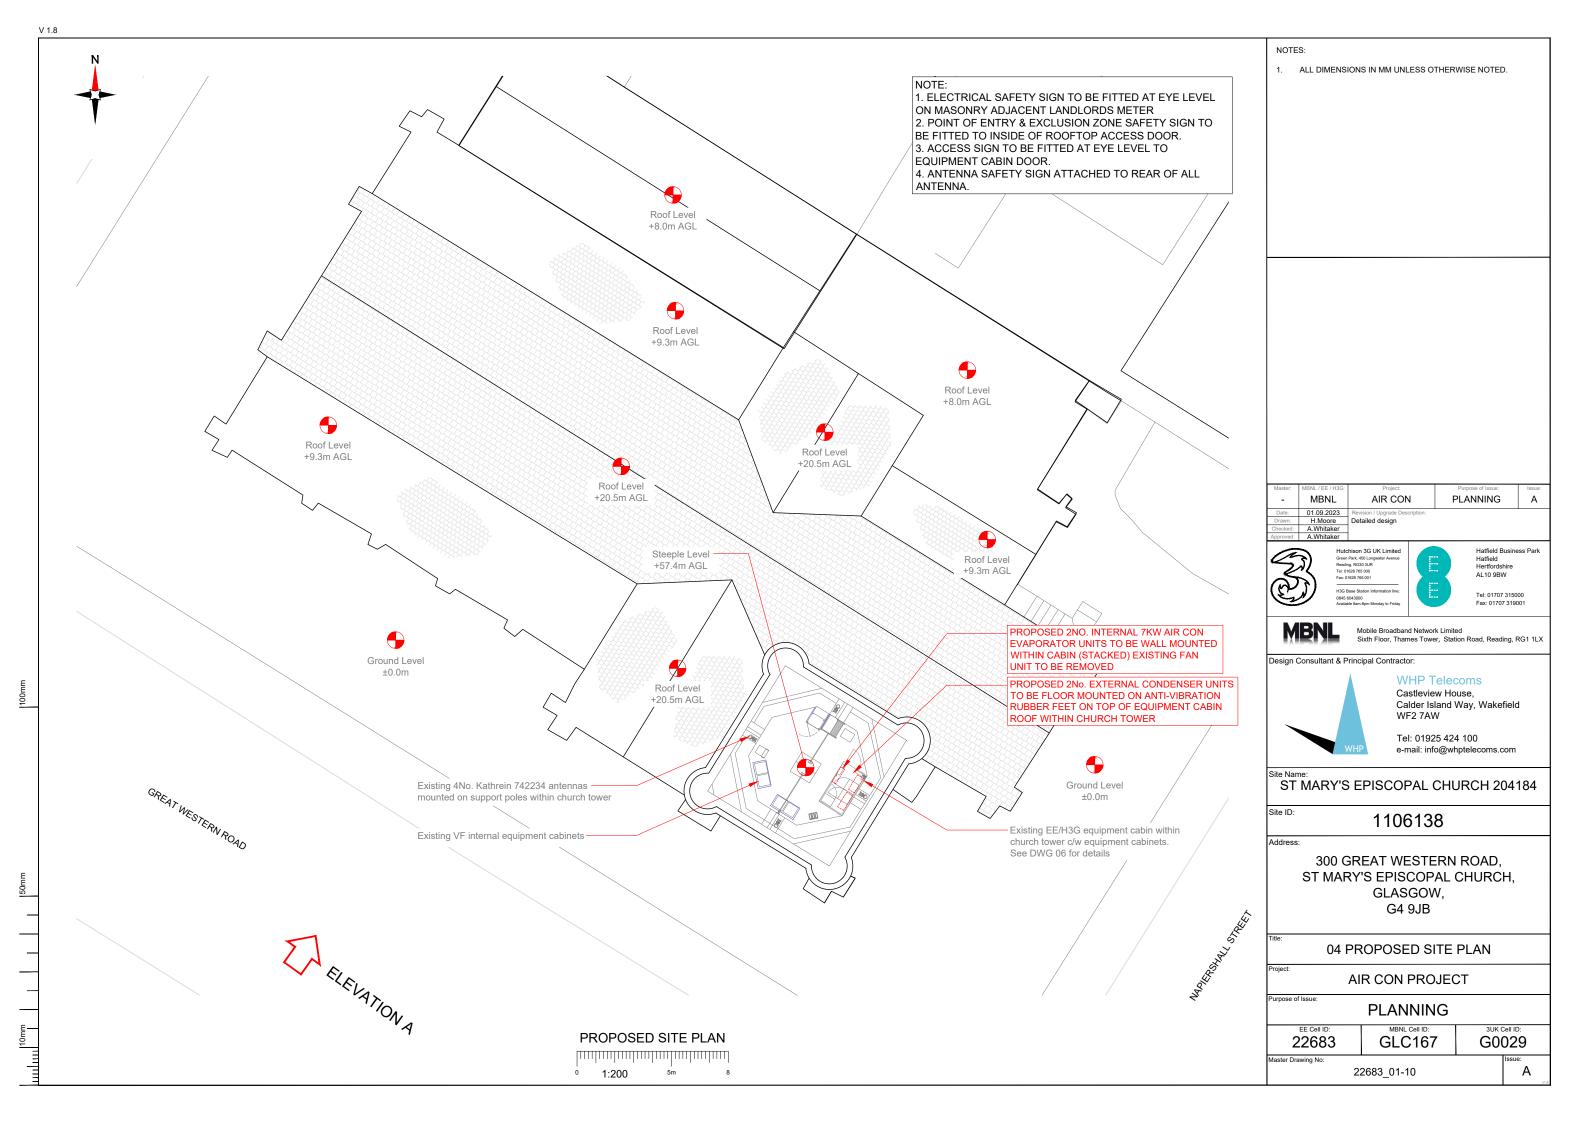

PROPOSED EVAPORATOR UNIT LOCATION

PROPOSED CONDENSER UNIT LOCATION

NOTES:

1. ALL DIMENSIONS IN MM UNLESS OTHERWISE NOTED.

Green Park, 450 Longwater Avenue Reading, RG30 3UR Tel: 01628 765 000 Fax: 01628 765 001 H3G Base Station Information line: 0845 6043000 Hatfield Business Park
Hatfield
Hertfordshire
AL10 9BW