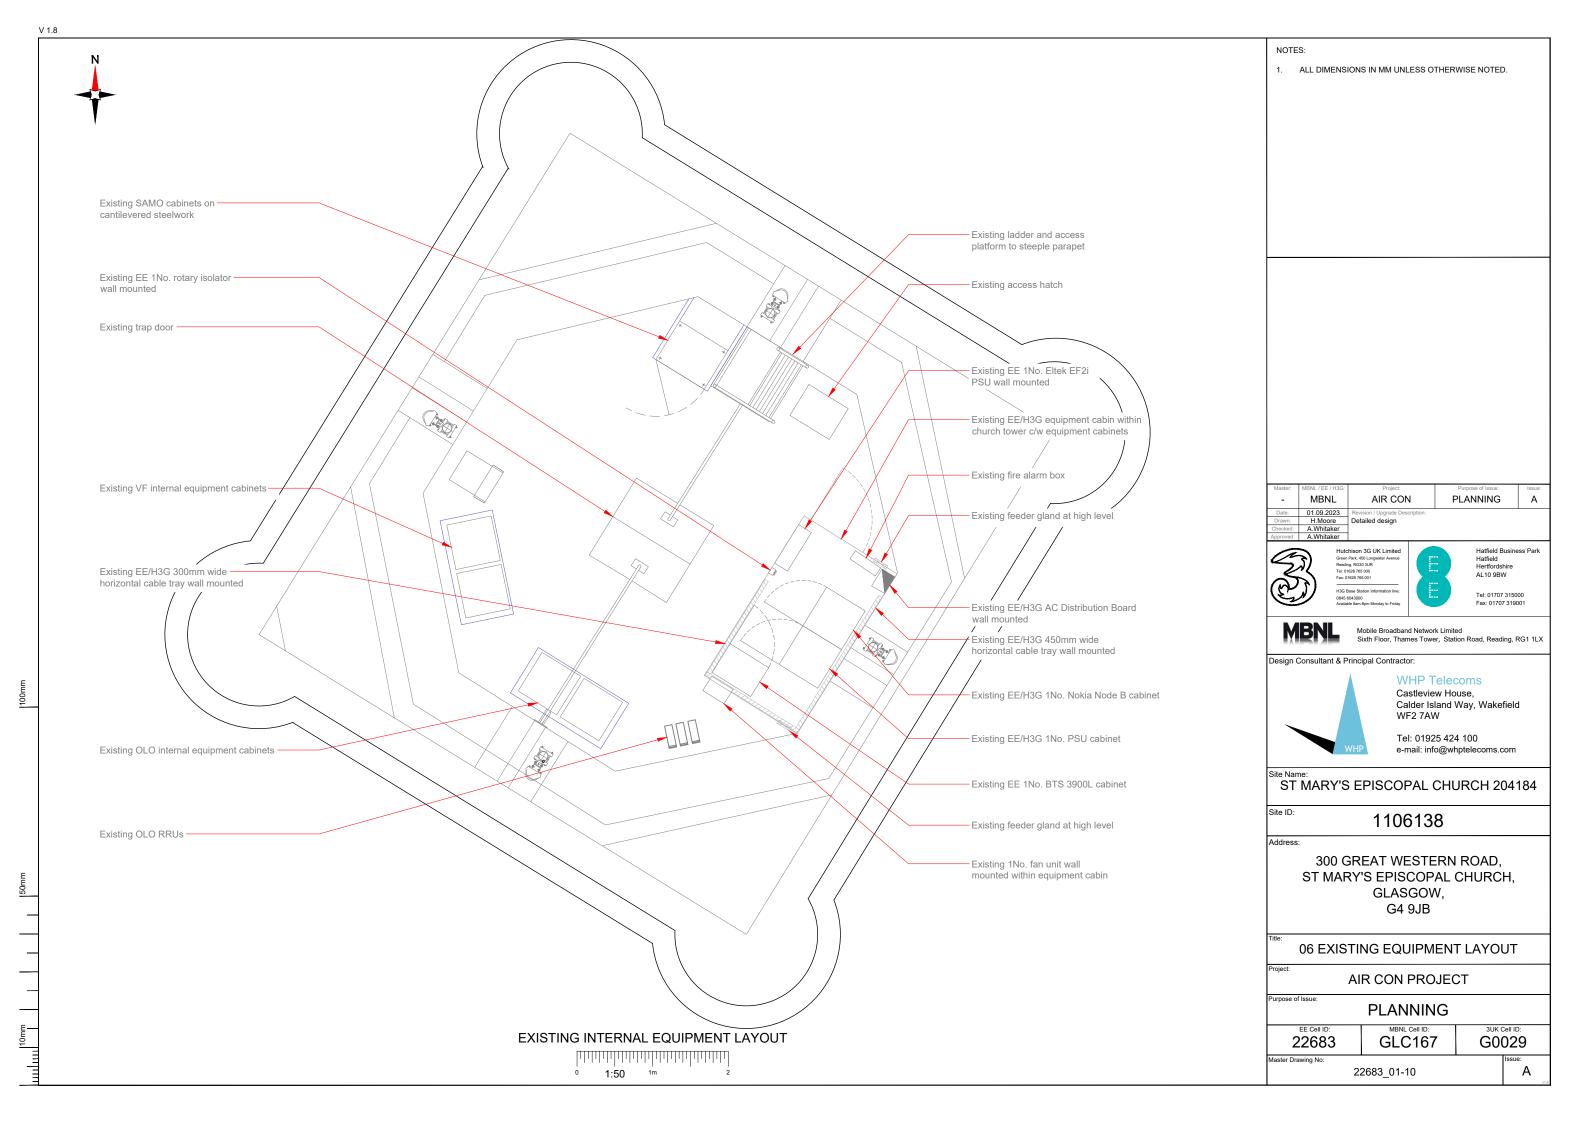

PROPOSED EVAPORATOR UNIT LOCATION

PROPOSED CONDENSER UNIT LOCATION

NOTES:

1. ALL DIMENSIONS IN MM UNLESS OTHERWISE NOTED.

Green Park, 450 Longwater Avenue Reading, RG30 3UR Tel: 01628 765 000 Fax: 01628 765 001 H3G Base Station Information line: 0845 6043000 Hatfield Business Park
Hatfield
Hertfordshire
AL10 9BW