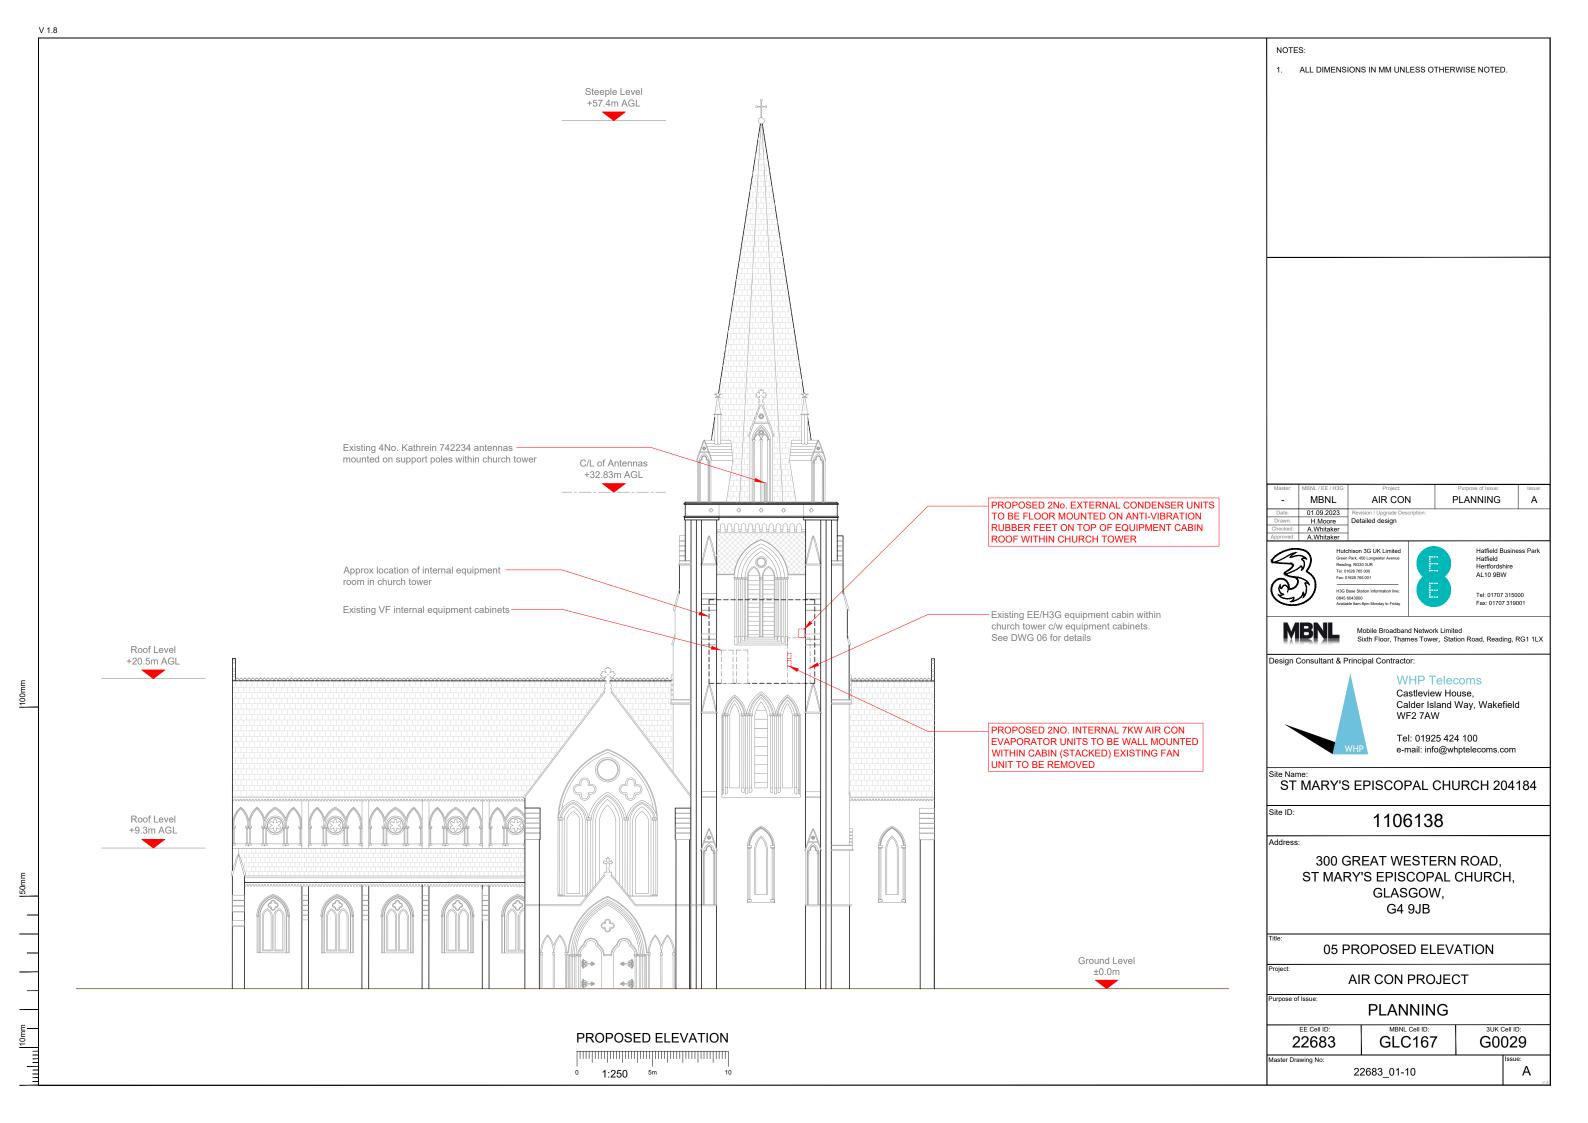

PROPOSED EVAPORATOR UNIT LOCATION

PROPOSED CONDENSER UNIT LOCATION

NOTES:

1. ALL DIMENSIONS IN MM UNLESS OTHERWISE NOTED.

Green Park, 450 Longwater Avenue Reading, RG30 3UR Tel: 01628 765 000 Fax: 01628 765 001 H3G Base Station Information line: 0845 6043000 Hatfield Business Park
Hatfield
Hertfordshire
AL10 9BW