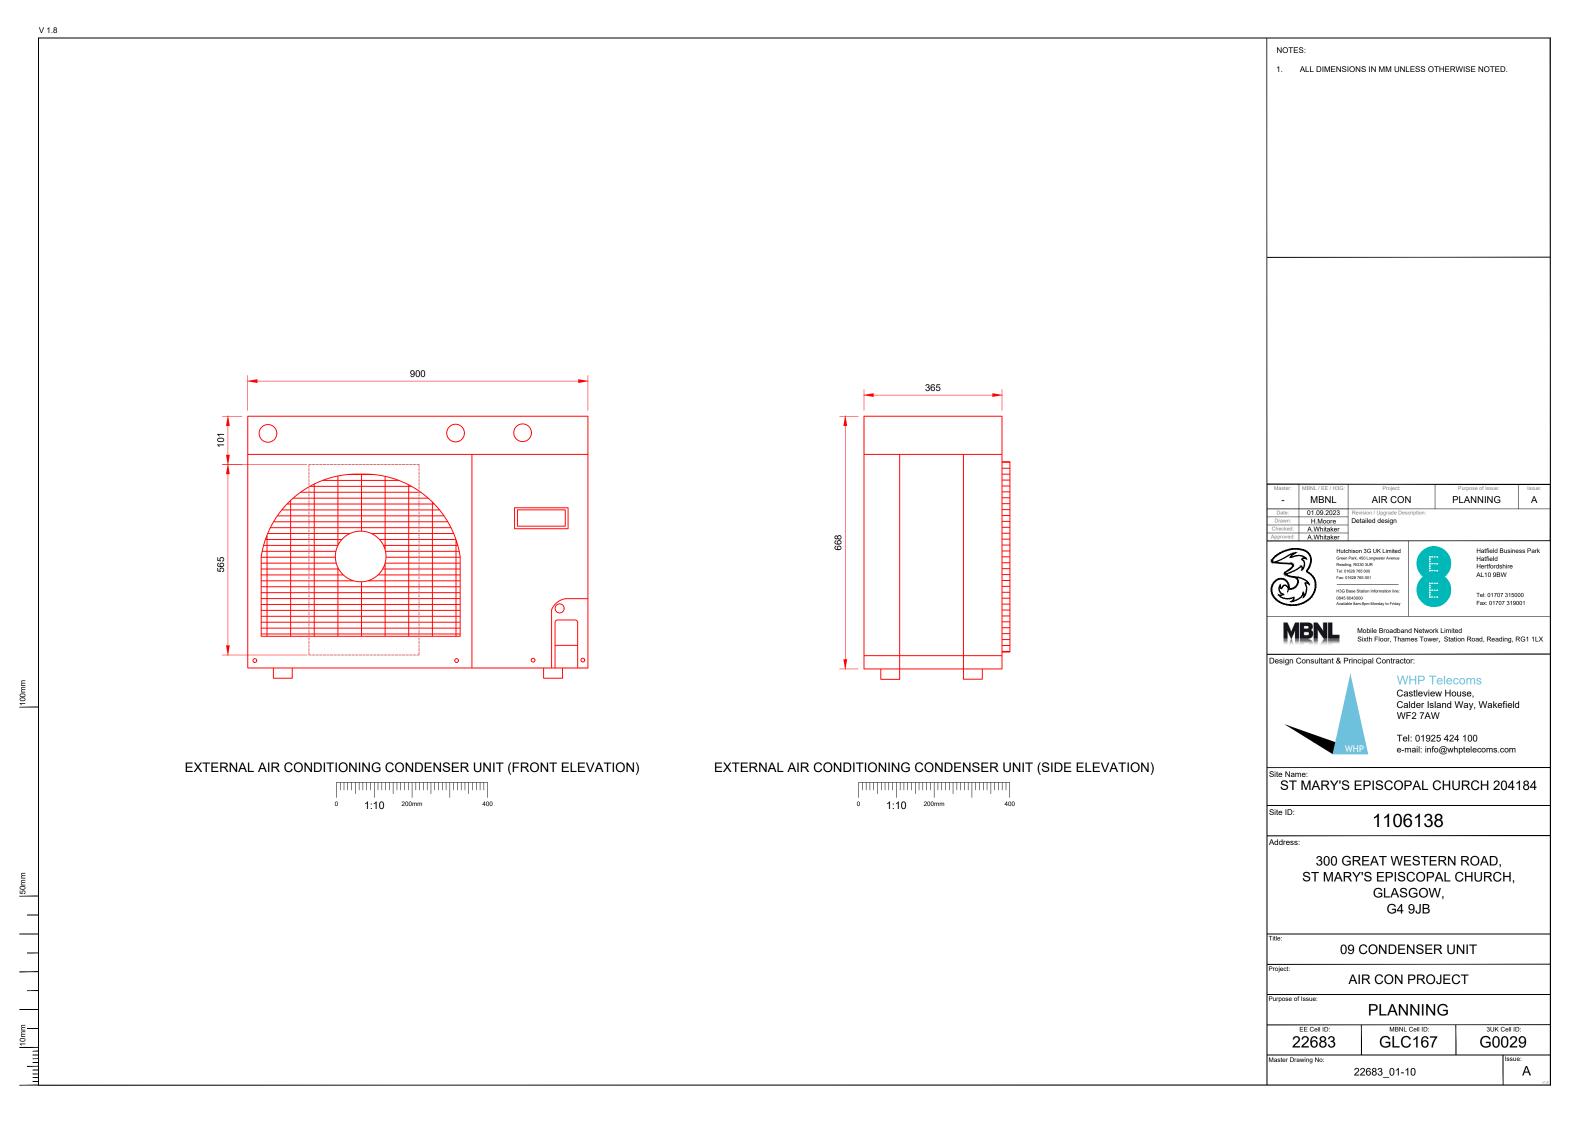

PROPOSED EVAPORATOR UNIT LOCATION



PROPOSED CONDENSER UNIT LOCATION

NOTES:

1. ALL DIMENSIONS IN MM UNLESS OTHERWISE NOTED.





Green Park, 450 Longwater Avenue Reading, RG30 3UR Tel: 01628 765 000 Fax: 01628 765 001 H3G Base Station Information line: 0845 6043000 Hatfield Business Park
Hatfield
Hertfordshire
AL10 9BW

Tel: 01707 315000
Fax: 01707 319001

Association Reading Research Members (1707 319000)

Mobile Broadband Network Limited
Sixth Floor, Thames Tower, Station Road, Reading, RG1 1LX



WHP Telecoms
Castleview House,
Calder Island Way, Wakefield
WF2 7AW

Tel: 01925 424 100 e-mail: info@whptelecoms.com

Site Name: ST MARY'S EPISCOPAL CHURCH 204184

Site ID:

1106138

Address:

300 GREAT WESTERN ROAD, ST MARY'S EPISCOPAL CHURCH, GLASGOW, G4 9JB

Title:

10 PHOTO MONTAGE