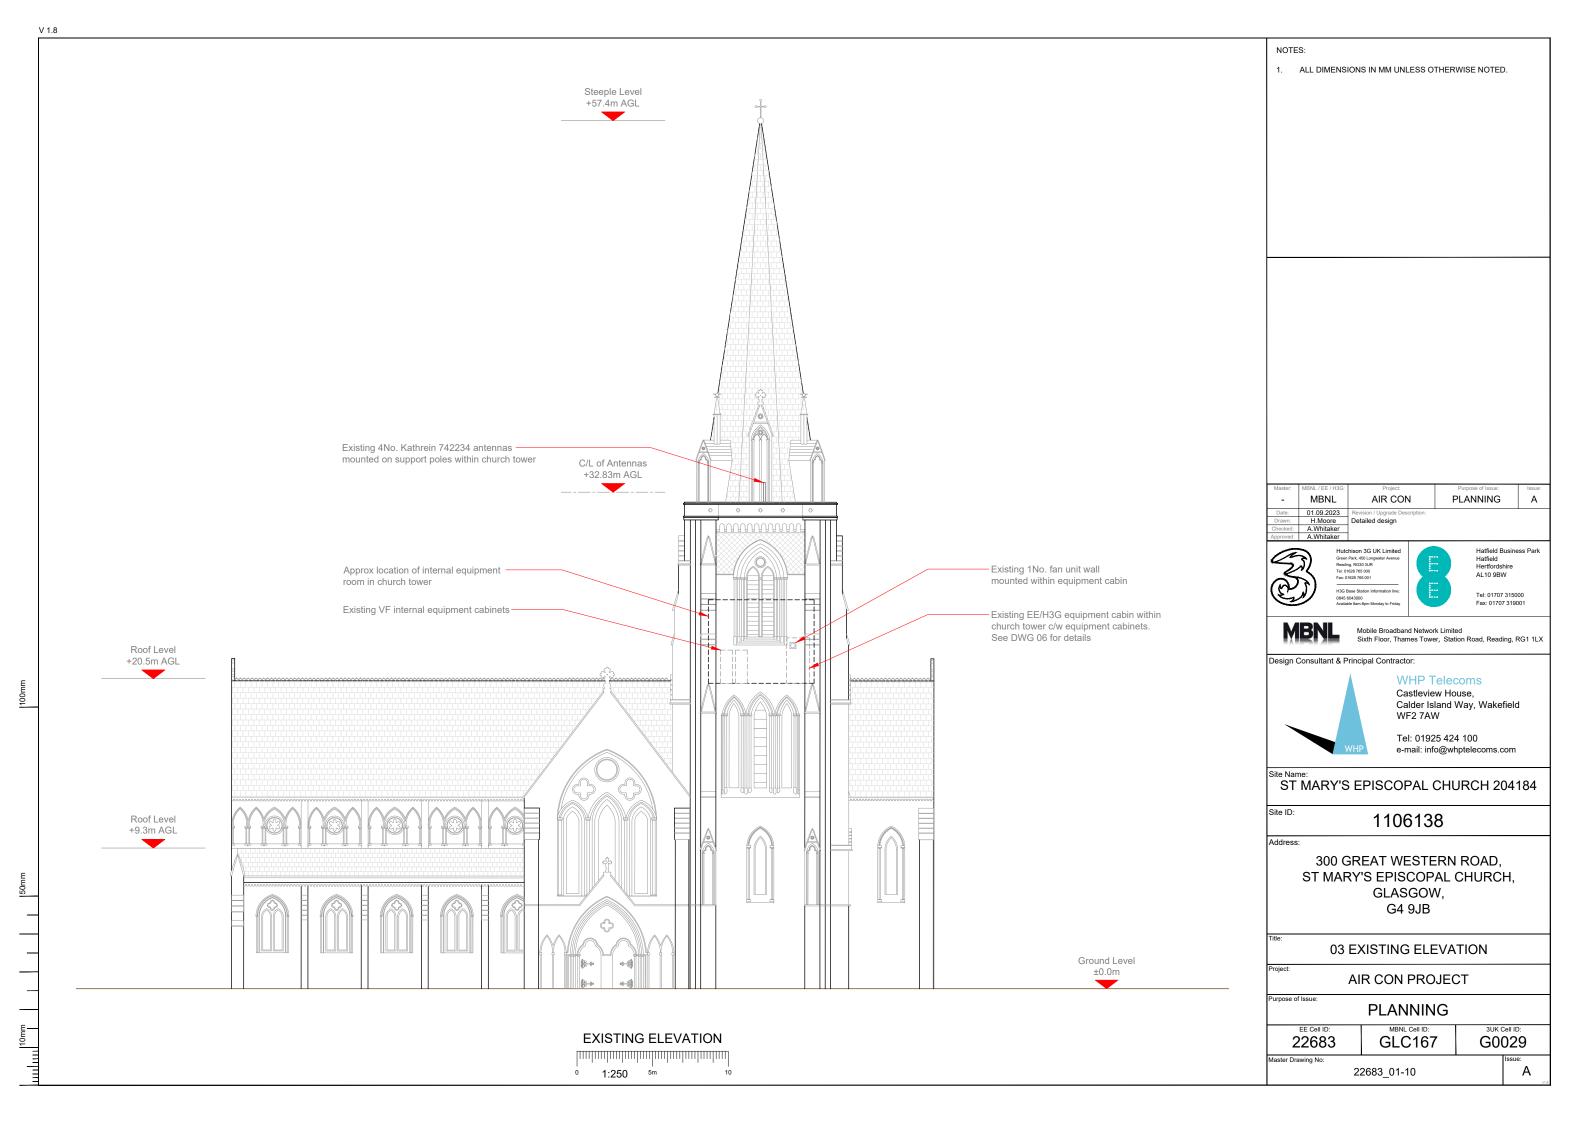

PROPOSED EVAPORATOR UNIT LOCATION

PROPOSED CONDENSER UNIT LOCATION

NOTES:

1. ALL DIMENSIONS IN MM UNLESS OTHERWISE NOTED.

Green Park, 450 Longwater Avenue Reading, RG30 3UR Tel: 01628 765 000 Fax: 01628 765 001 H3G Base Station Information line: 0845 6043000 Hatfield Business Park
Hatfield
Hertfordshire
AL10 9BW