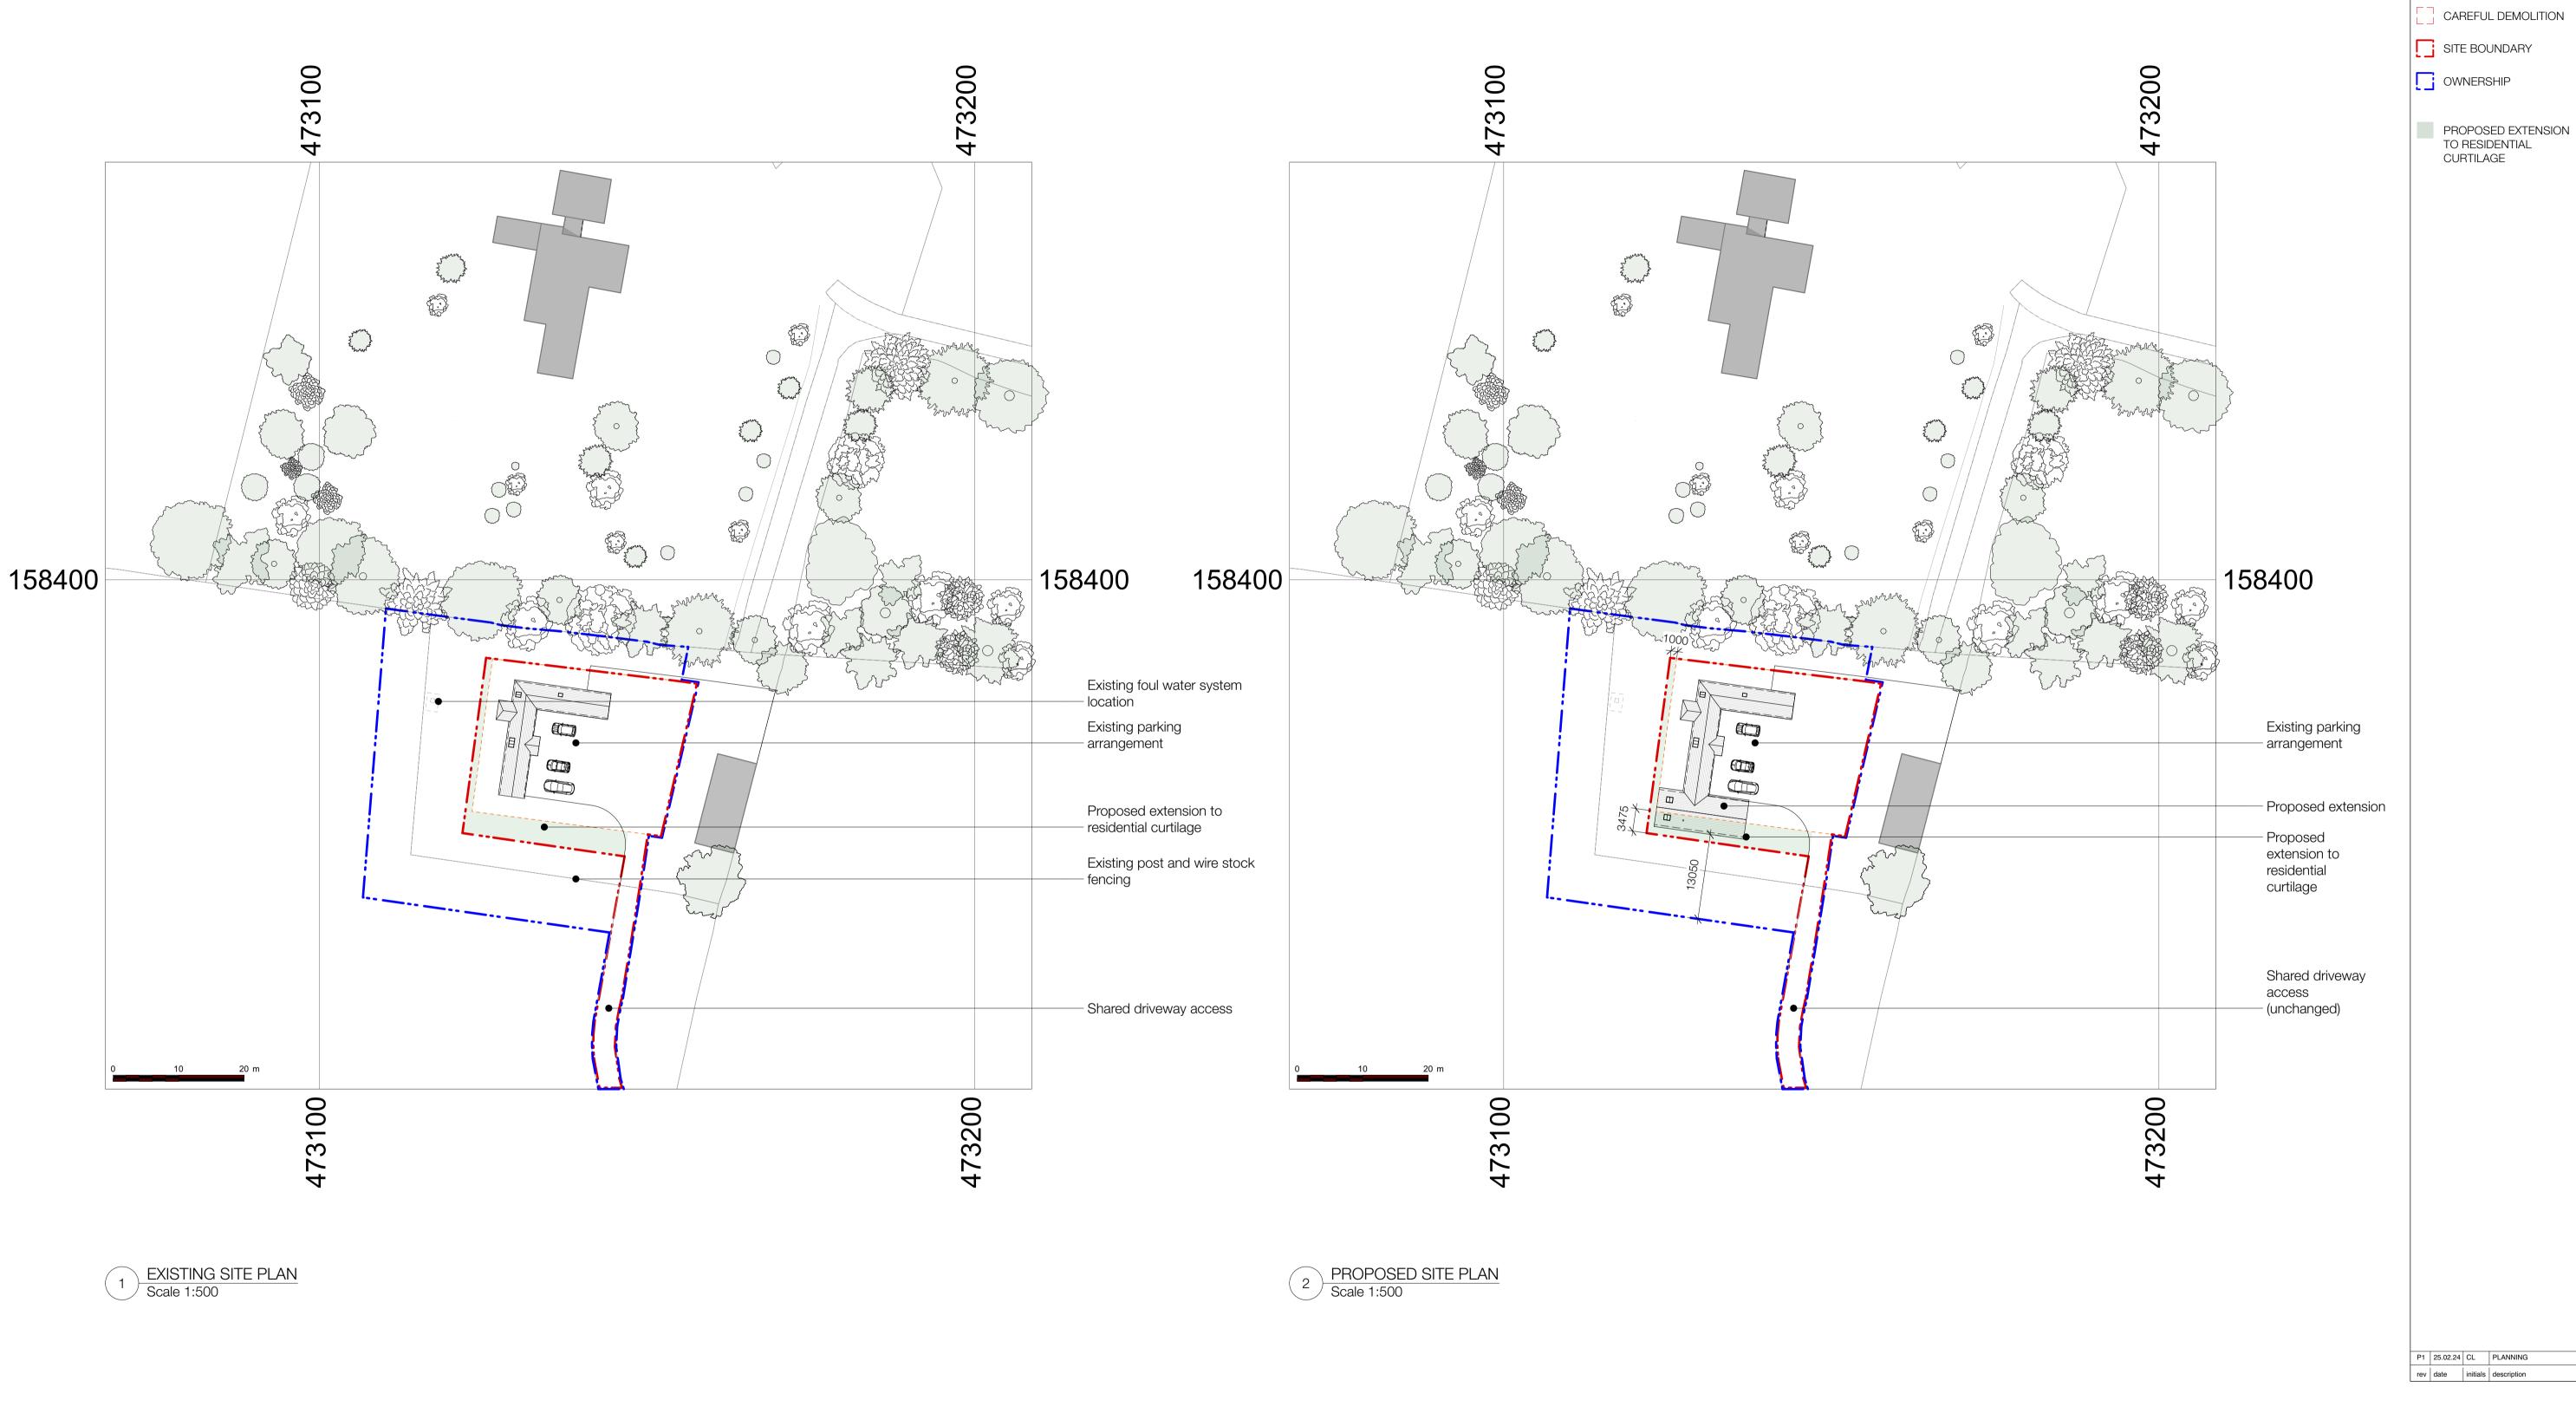

drawing: SITE PLAN project: ROBIN COTTAGE drawing no: 0010-100 status: PLANNING scale @ A1/A3: 1:500 / 1:1000 JAN 2024

All dimensions to be checked on site.
All drawings to be read in conjunction with engineer's drawings. Any discrepancies between consultants drawings to be reported to the Architect before any work commences.
The Contractor's attention is drawn to the Health & Safety matters identified in the Health & Safety plan and on drawings as being potentially hazardous.
These items should not be considered as a full and final list.
The Work Package Contractor's normal Health & Safety obligations still apply when undertaking constructional operations both on and off site.