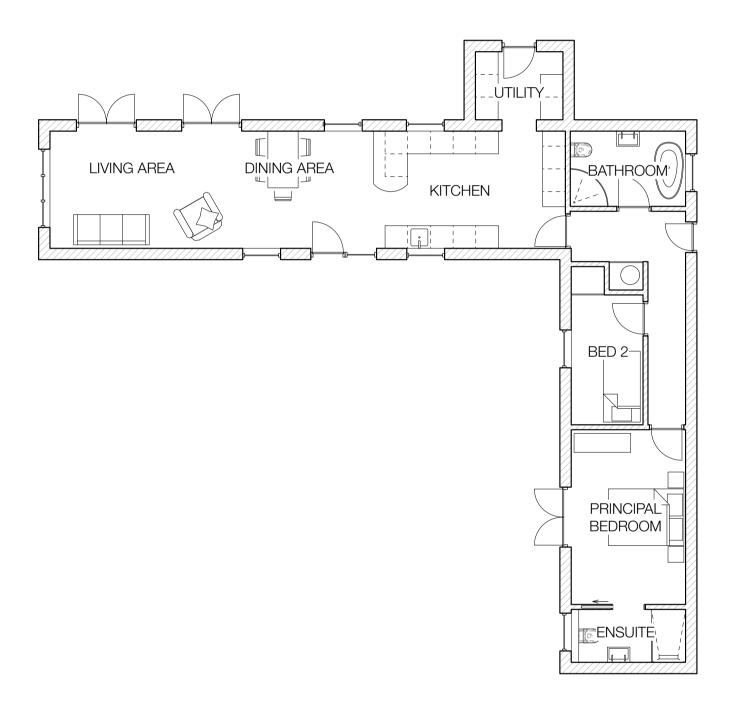

1 EXISTING GROUND FLOOR PLAN Scale 1:100

Conservation rooflight

2 EXISTING ROOF PLAN Scale 1:100

Slate tile roof

P1 25.02.24 CL PLANNING
rev date initials description

All dimensions to be checked on site.
All drawings to be read in conjunction with engineer's drawings. Any discrepancies between consultants drawings to be reported to the Architect before any work commences.
The Contractor's attention is drawn to the Health & Safety matters identified in the Health & Safety plan and on drawings as being potentially hazardous.
These items should not be considered as a full and final list.
The Work Package Contractor's normal Health & Safety obligations still apply when undertaking constructional operations both on and off site.