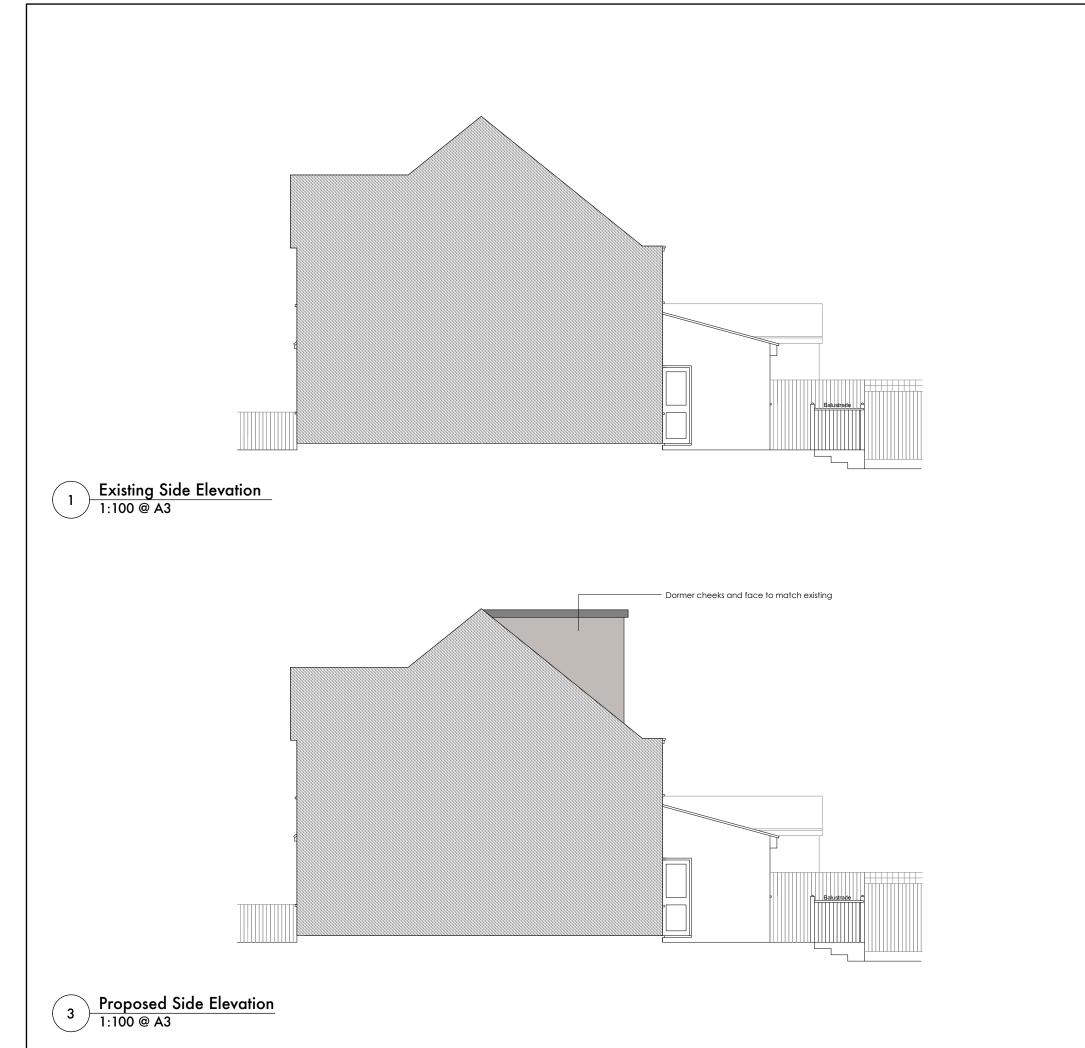

## **PLANNING**

| project | 87 Arundel Road                    |
|---------|------------------------------------|
| stage   | Planning                           |
| client  | Mr Y Hamuth                        |
| drawing | Existing & Proposed Side Elevation |
| scale   | 1:100 @ A3                         |
| date    | Mar 2024                           |
| dwg no  | 676-105                            |