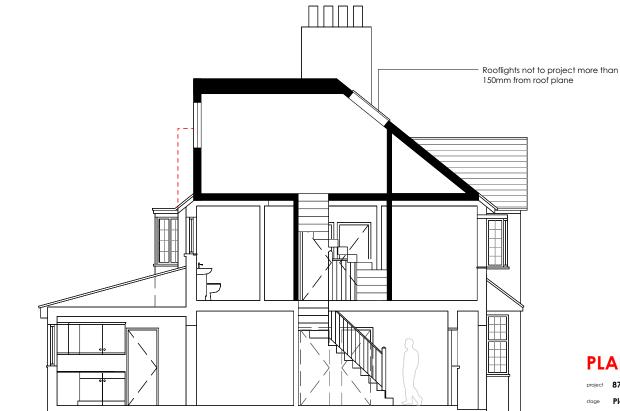

Existing Side Elevation 1:100 @ A3

Proposed Side Elevation 1:100 @ A3

Existing Section 1:100 @ A3

Studio Jayga Architects, 1 Dock Road, London E16 1AH

Proposed Section 1:100 @ A3

0208 05 06 071

This drawing is prepared solely for design and planning submission purposes. It is not intended or suitable for either Building Regulations or Construction purposes and should not be used for such.