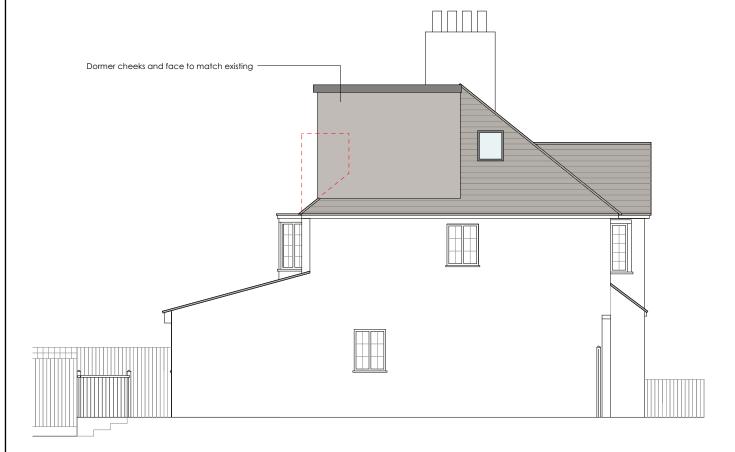

Existing Side Elevation 1:100 @ A3

Proposed Side Elevation 1:100 @ A3

Existing Section 1:100 @ A3

Studio Jayga Architects, 1 Dock Road, London E16 1AH

Proposed Section 1:100 @ A3

0208 05 06 071

This drawing is prepared solely for design and planning submission purposes. It is not intended or suitable for either Building Regulations or Construction purposes and should not be used for such.