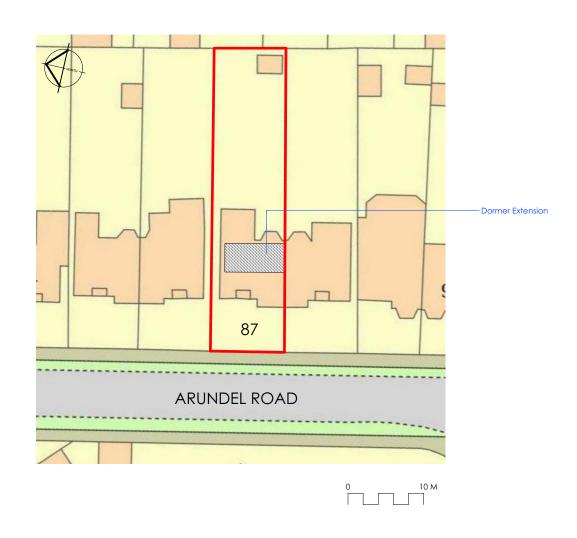

## 87 Arundel Road, Kingston Upon Thames, KT1 3RY

Existing Site Location Plan
1:1250 @ A3

Proposed Site Plan 1:500 @ A3

© Crown copyright and database rights 2024 OS 100054135. Map area bounded by: 520012,169133 520154,169275. Produced on 29 January 2024 from the OS National Geographic Database. Supplied by UKPlanningMaps.com. Unique plan reference: p2e/uk/1051662/1416813

## **PLANNING**

project 87 Arundel Road

stage Plannir

client Mr Y Hamuth

drawing Site Plan & Bloc

scale 1:1250/500 @ A3

date Feb 2024

dwg no 676-100 [Rev A - 04.03.2024]