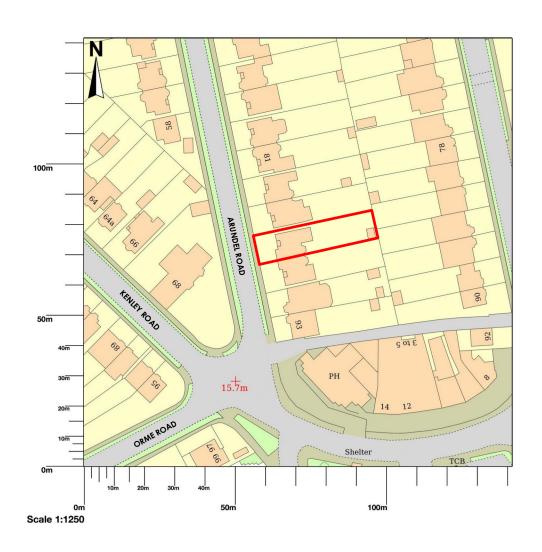

## 87 Arundel Road, Kingston Upon Thames, KT1 3RY

Existing Site Location Plan
1:1250 @ A3

Proposed Site Plan 1:500 @ A3

© Crown copyright and database rights 2024 OS 100054135. Map area bounded by: 520012,169133 520154,169275. Produced on 29 January 2024 from the OS National Geographic Database. Supplied by UKPlanningMaps.com. Unique plan reference: p2e/uk/1051662/1416813

## **PLANNING**

project 87 Arundel Road

stage Plannir

client Mr Y Hamuth

drawing Site Plan & Bloc

scale 1:1250/500 @ A3

date Feb 2024

dwg no 676-100 [Rev A - 04.03.2024]