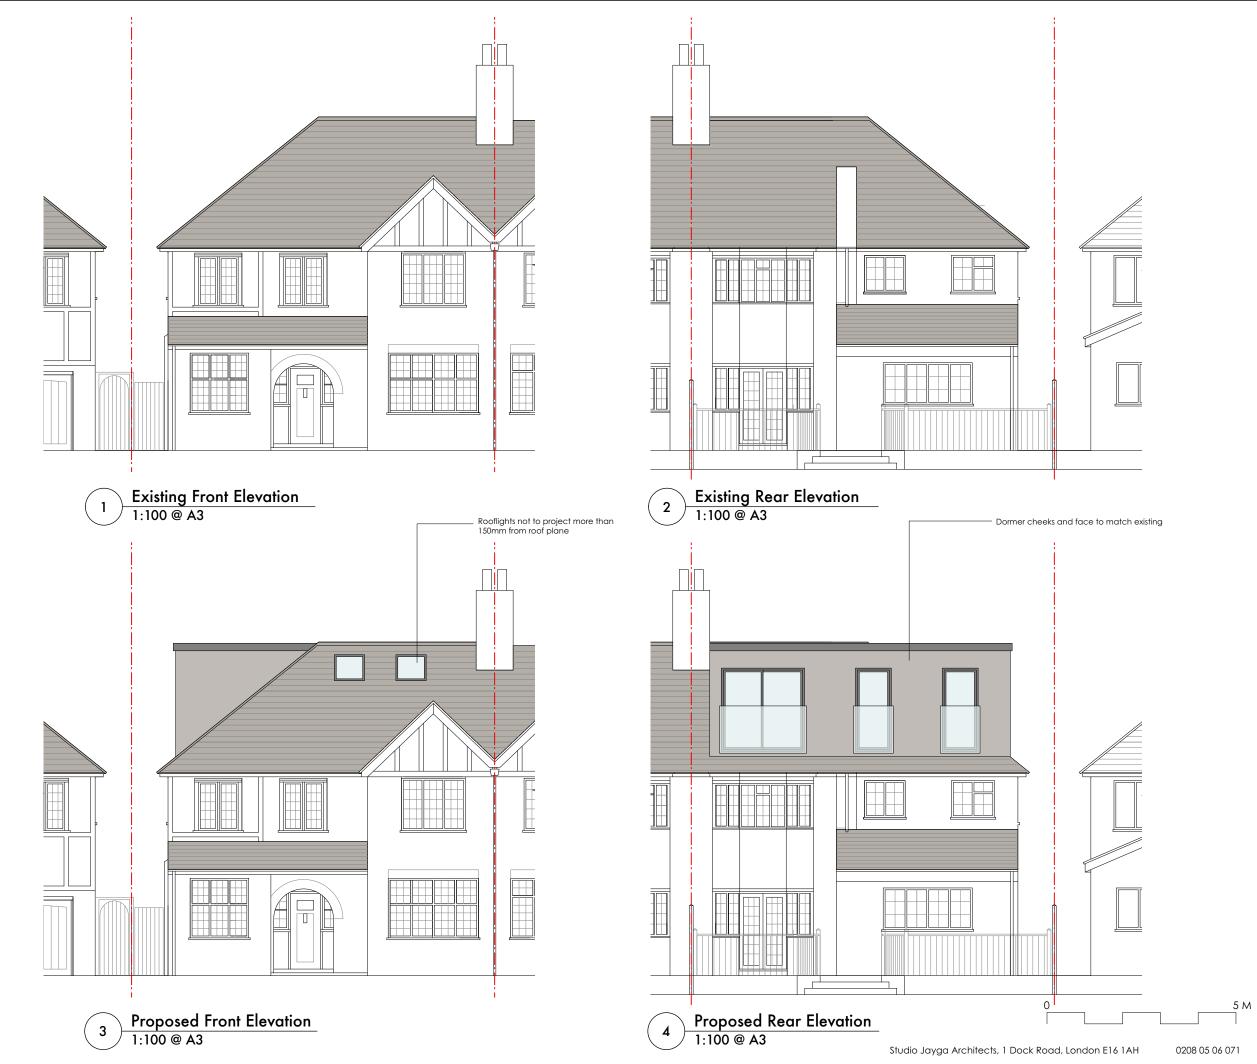

## **PLANNING**

| project | 87 Arundel Road                |
|---------|--------------------------------|
| stage   | Planning                       |
| client  | Mr Y Hamuth                    |
| drawing | Existing & Proposed Elevations |
| scale   | 1:100 @ A3                     |
| date    | Feb 2024                       |
| dwg no  | 676-103                        |