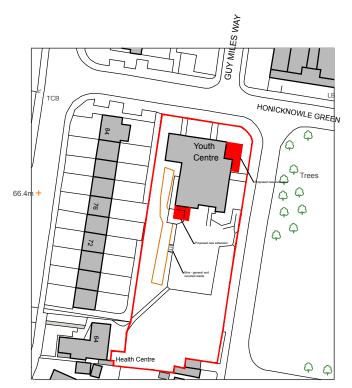

(c) Crown copyright, All rights reserved. 2024. License number 0100031673

|50m 25m **Drawing Title AYRES HAYNES** ARCHITE Mount Batten Watersports Centre | Lawrence Rd | Plymouth | PL9 9SJ Site location plan  $\underline{t}$  01752 408051  $\underline{e}$  admin@ayreshaynes.com  $\underline{w}$  www.ayreshaynes.com Drawing Status Planning submission Plymouth City Council Project Title Scale @ A4 Date Drawn by Honicknowle Youth Centre, 1:1250 11.01.24 jp Honicknowle Green, Honicknowle, Drawing reference Plymouth, PL5 3PX 2325 3 L01 01 00 Project Number RIBA Stage Drawing number Revision

Scale bar 1:1250