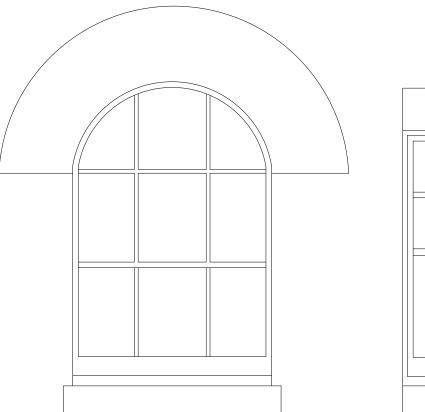

Rectangular 6-6 pane sash

Round arched 6-6 pane sash

Rectangular 4-1 pane sash

Rectangular 6 pane sash

0

(1) FIGURED DIMENSIONS MUST BE TAKEN IN PREFERENCE TO SCALED DIMENSIONS AND SITE DIMENSIONS ARE TO BE CHECKED BEFORE WORK IS PUT IN HAND