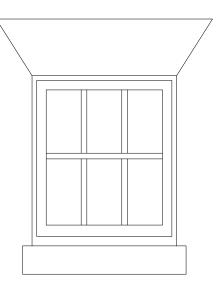

Rectangular 6-6 pane sash

Round arched 6-6 pane sash

Rectangular 4-1 pane sash

Rectangular 6 pane sash

0

(1) FIGURED DIMENSIONS MUST BE TAKEN IN PREFERENCE TO SCALED DIMENSIONS AND SITE DIMENSIONS ARE TO BE CHECKED BEFORE WORK IS PUT IN HAND