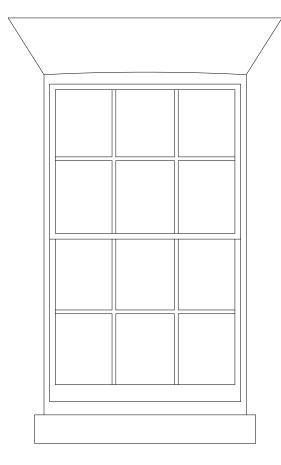

Rectangular 6-6 pane sash

Round arched 6-6 pane sash

Rectangular 4-1 pane sash

Rectangular 6 pane sash

0

(1) FIGURED DIMENSIONS MUST BE TAKEN IN PREFERENCE TO SCALED DIMENSIONS AND SITE DIMENSIONS ARE TO BE CHECKED BEFORE WORK IS PUT IN HAND