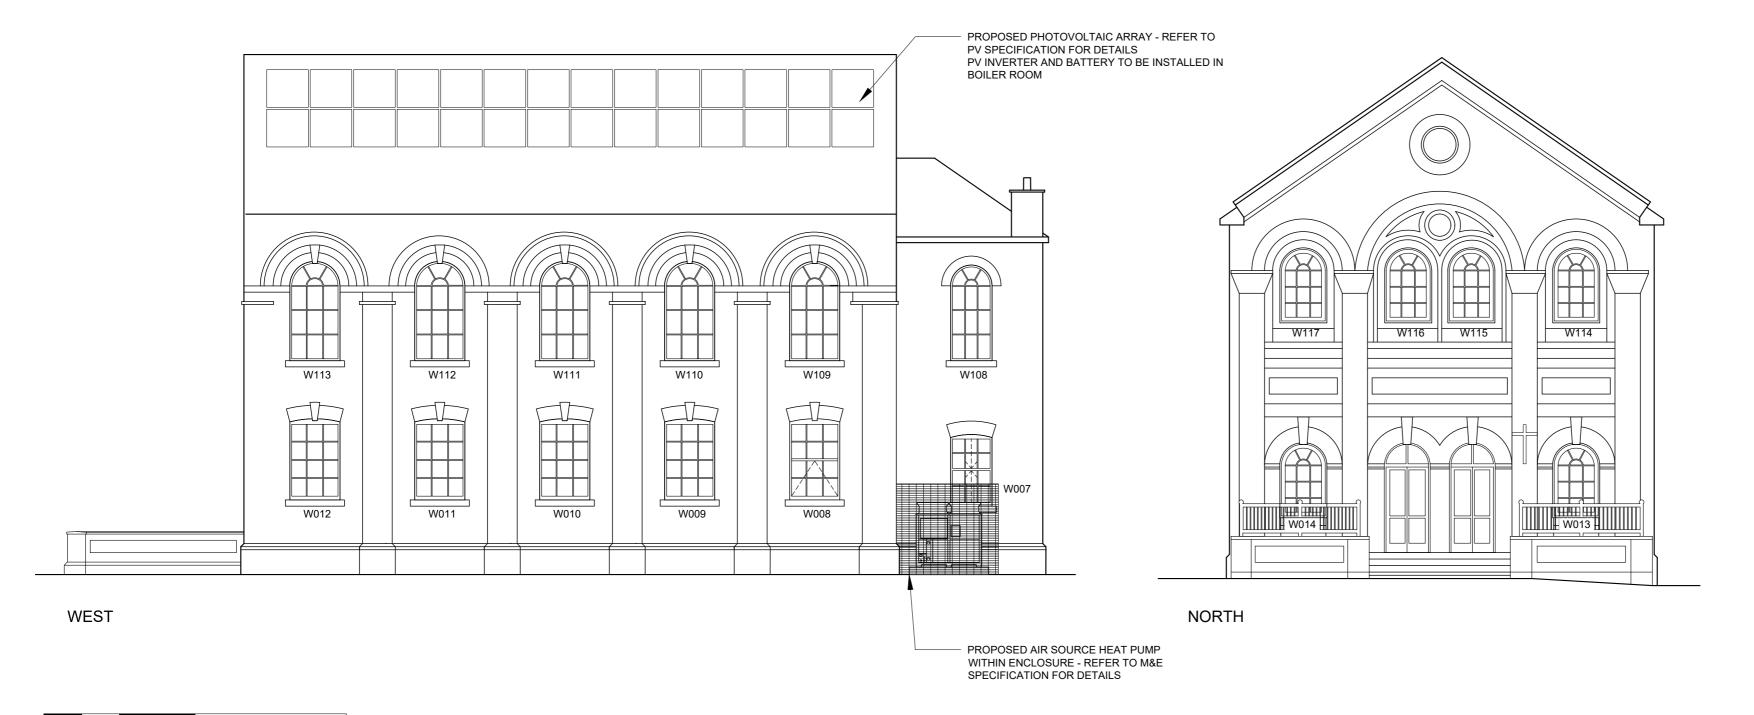

1838 SB

1:100

SCALE @ A2

STATUS REVISION PO2

0 1m 2m 4m 8m

PROPOSED AIR SOURCE HEAT PUMP WITHIN ENCLOSURE - REFER TO M&E

SPECIFICATION FOR DETAILS

SOUTH