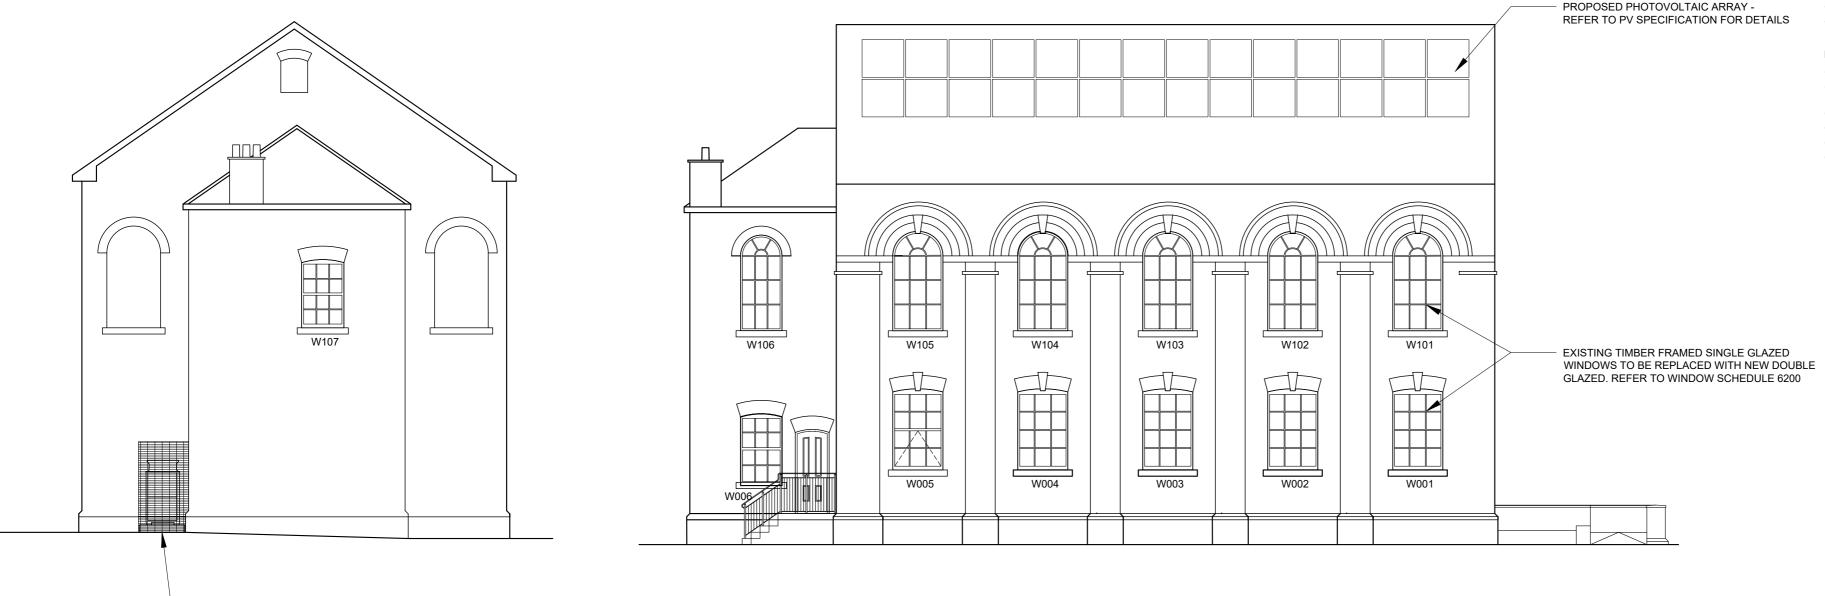

1838 SB

1:100

SCALE @ A2

STATUS REVISION PO2

0 1m 2m 4m 8m

PROPOSED AIR SOURCE HEAT PUMP WITHIN ENCLOSURE - REFER TO M&E

SPECIFICATION FOR DETAILS

SOUTH