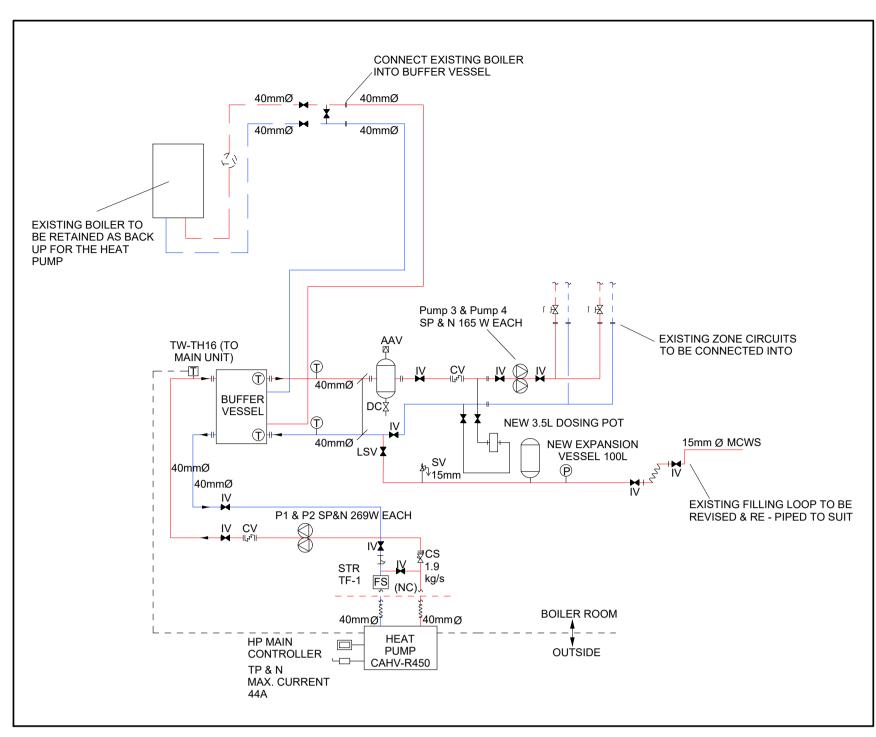

**LEGEND** 

ISOLATION VALVE

REMOVE AND DISPOSE OFF SITE EXISTING CONTAMINATED QUILT INSULATION ABOVE

TEMPERATURE GAUGE

PRESSURE GAUGE

CV CHECK VALVE

AAV AUTOMATIC AIR VENT

DOUBLE REGULATING VALVE & ORIFICE PLATE COMMISSIONING SET

SV SAFETY VALVE

STRAINER BY FERNOX TYPE TF-1 FILTER

DRAIN COCK

AIR & DIRT SEPARATOR

SP & N ISOLATOR

TP & N ISOLATOR

○— ○ EXISTING RADIATOR

PO2 DRAWING NUMBER UPDATED, ISSUED SB GR 21/02/24 P01 FIRST ISSUE FOR INFORMATION SK BM 22/12/23 **REV DESCRIPTION** ISSUED CHECKED DATE