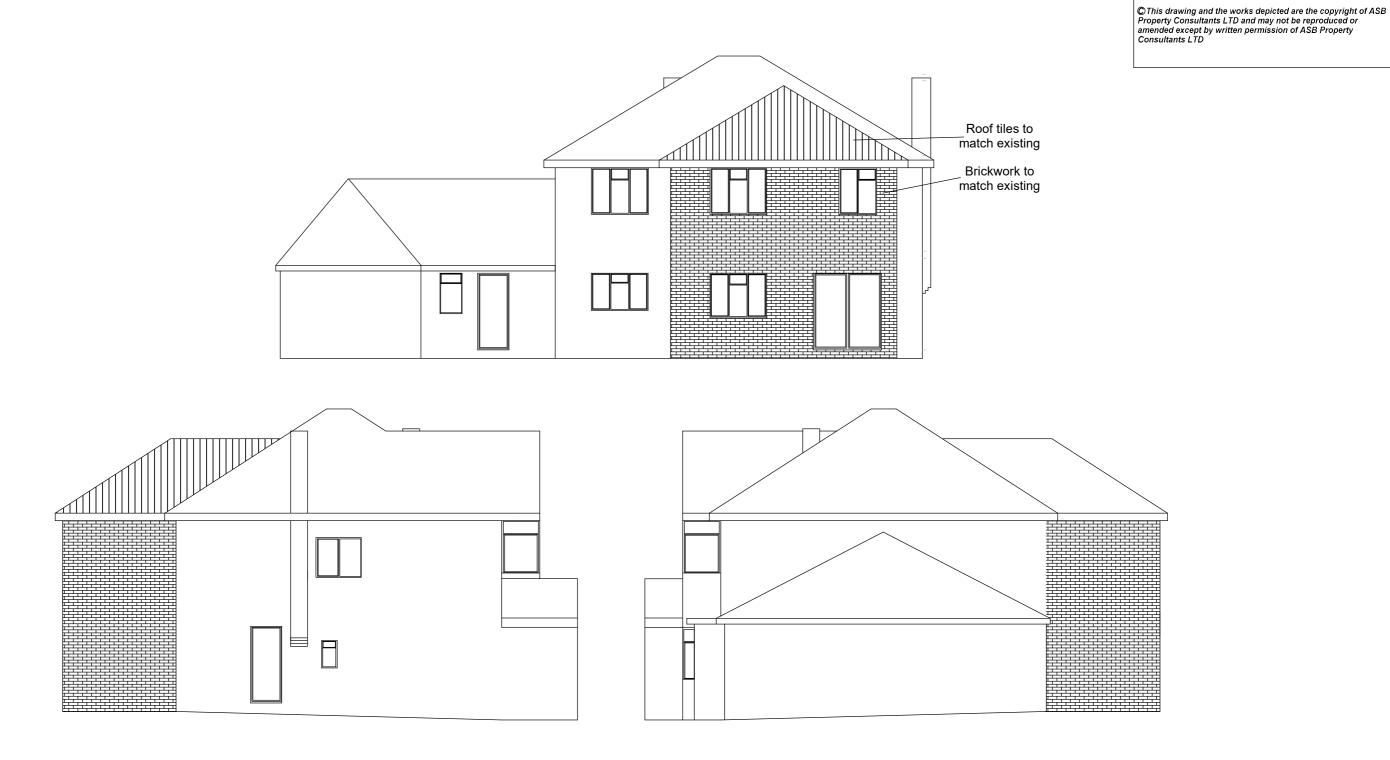

SCALE 1: 100

10

PROPOSED REAR & SIDE ELEVATIONS Scale 1:100

## Application: COL –2 storey rear extension

REV/NOTES:

Where building to the boundaries the adjacent owner is to be informed under the terms of the Party Wall Act 1996 and its provisions followed. Where building over boundaries the adjacent owner is to be served notice under section 65 of the Town & Country Planning Act 1990.

Mr T S Dhaliwal 4<sup>th</sup> March 2024 Client: 89 Ditton Road, Datchet, SL3 9LX Drawn By: Gurps Benning

Refer to Drawing @ A3 Dwg.No: ASB885 - 04COL3