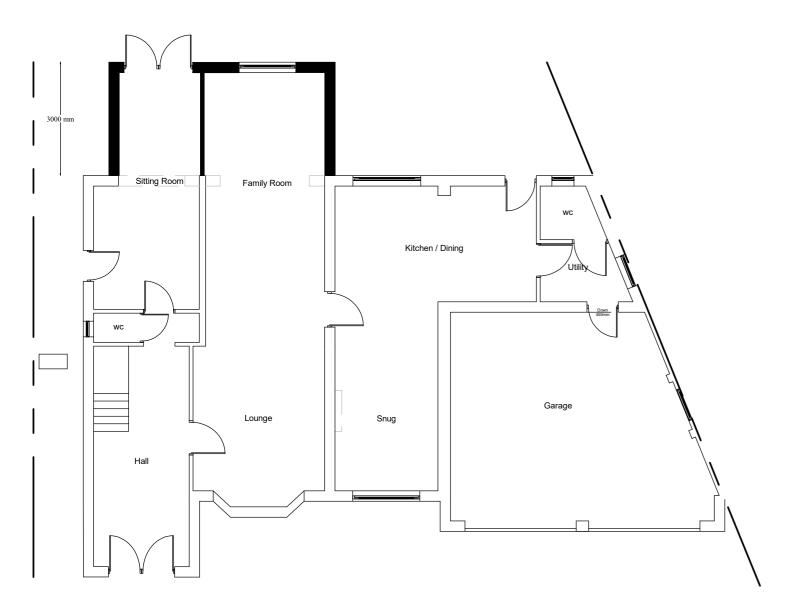

10

SCALE 1: 100

PROPOSED GF & FF LAYOUT Scale 1:100

## Application: COL -2 storey rear extension

REV/NOTES:

Where building to the boundaries the adjacent owner is to be informed under the terms of the Party Wall Act 1996 and its provisions followed. Where building over boundaries the adjacent owner is to be served notice under section 65 of the Town & Country Planning Act 1990.

Refer to Drawing @ A3 Dwg.No: ASB885 – 03COL3