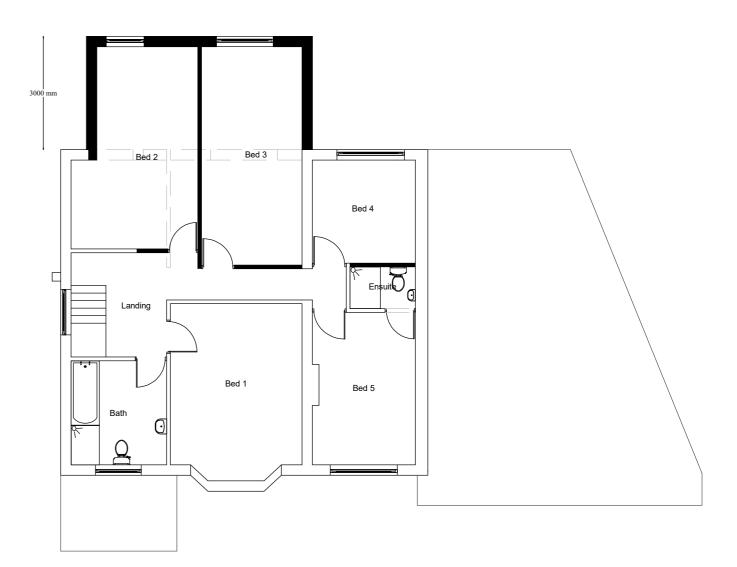

10

SCALE 1: 100

PROPOSED GF & FF LAYOUT Scale 1:100

## Application: COL -2 storey rear extension

REV/NOTES:

Where building to the boundaries the adjacent owner is to be informed under the terms of the Party Wall Act 1996 and its provisions followed. Where building over boundaries the adjacent owner is to be served notice under section 65 of the Town & Country Planning Act 1990.

Refer to Drawing @ A3 Dwg.No: ASB885 – 03COL3