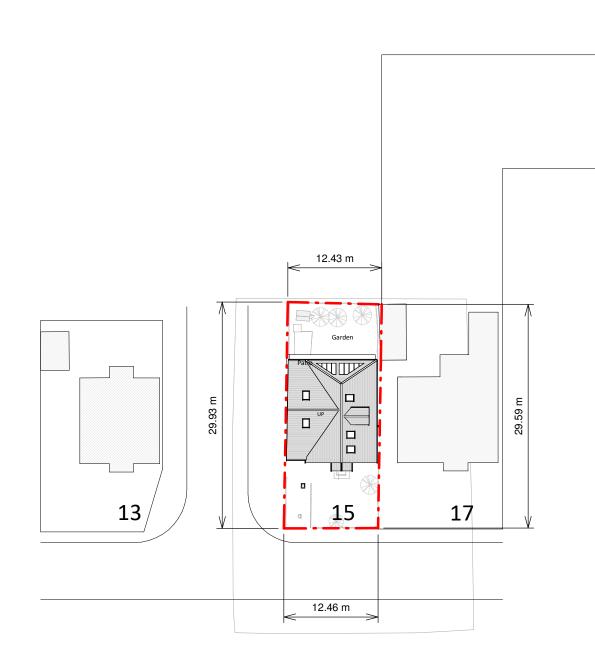

12.43 m 12.43 m Garden 13 13 12.45 m 12.46 m

Existing Block Plan

Proposed Block Plan

29.59 m

| Convide in the design and this drawing is<br>RESI. Reproduction in whole or in part is for<br>conjunction with all other relevant docume<br>drawings.<br>RESI accepts no liability for any expense, is<br>whatsoever nature and however ansing for<br>which has not been referred to them and th<br>obtained.<br>Print out to actual scale. For planning purp<br>dimensions to be cross checked on site pric<br>and ordering of products. Any discrepancie<br>to RESI immediately.<br>NOTES | orbidden without<br>st be read in<br>entation and<br>loss or damage of<br>om any variation<br>their approval<br>poses only. All<br>jor to construction                                                                               |  |
|---------------------------------------------------------------------------------------------------------------------------------------------------------------------------------------------------------------------------------------------------------------------------------------------------------------------------------------------------------------------------------------------------------------------------------------------------------------------------------------------|--------------------------------------------------------------------------------------------------------------------------------------------------------------------------------------------------------------------------------------|--|
| KEY  Neighbouring context Bour  Revision  Rev Notes  A Planning Issue                                                                                                                                                                                                                                                                                                                                                                                                                       | Date                                                                                                                                                                                                                                 |  |
| Job Title Proposed whole house e material change and all associated works at 15 C Hill Road Drawing Status Planning Drawings Client Fereshteh Salahi Drawing Title Block Plans Scale 1:500@A3 Date C                                                                                                                                                                                                                                                                                        | Proposed whole house external<br>material change and all<br>associated works at 15 Clewer<br>Hill Road<br>Drawing Status<br>Planning Drawings<br>Client<br>Fereshteh Salahi<br>Drawing Title<br>Block Plans<br>Scale<br>1 : 500 @ A3 |  |
|                                                                                                                                                                                                                                                                                                                                                                                                                                                                                             | REV                                                                                                                                                                                                                                  |  |