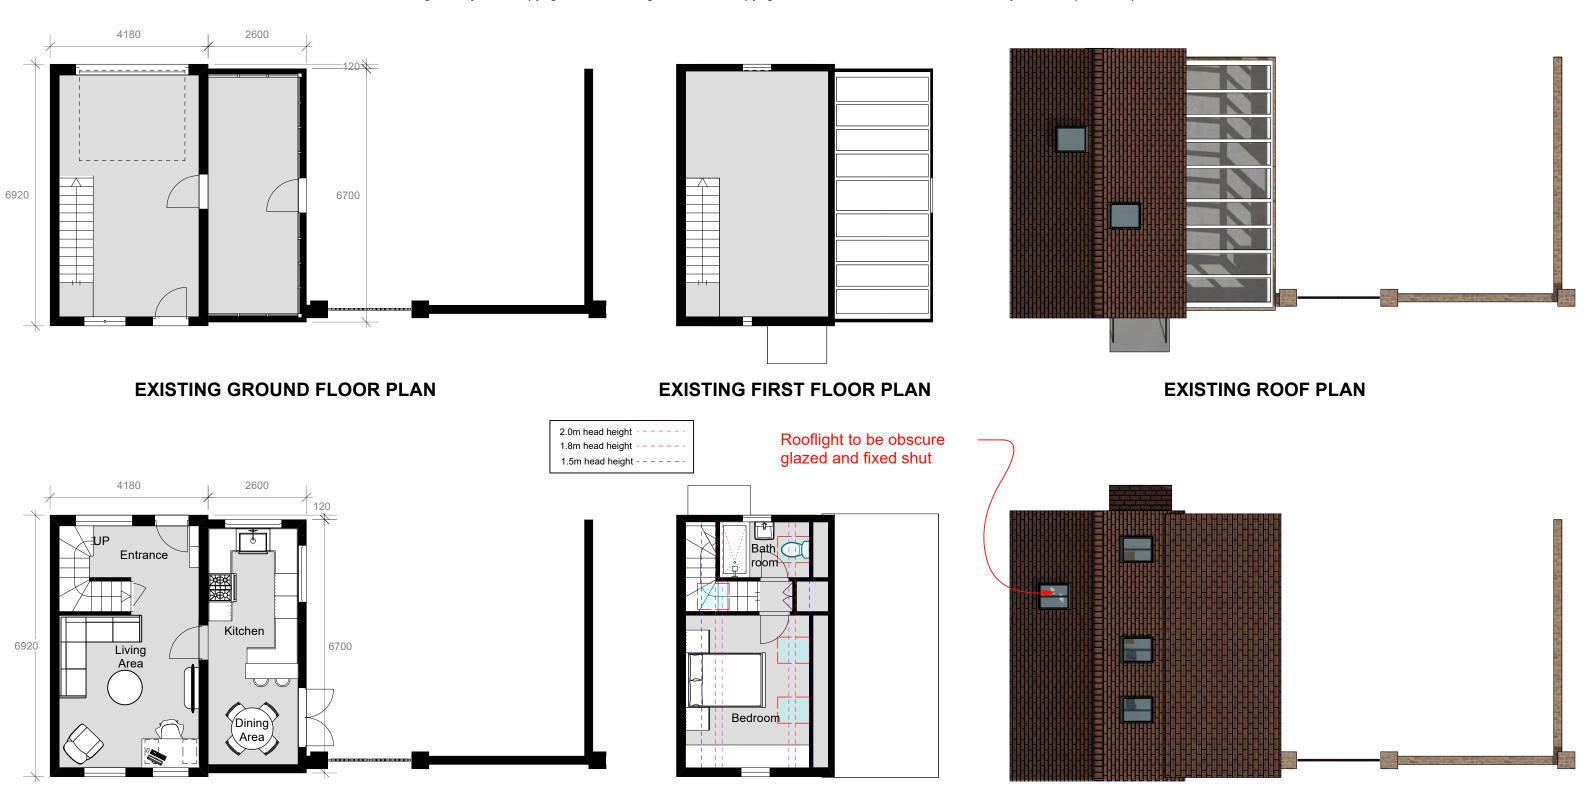

## PROPOSED GROUND FLOOR PLAN

10 M

## PROPOSED FIRST FLOOR PLAN

## PROPOSED ROOF PLAN

The Long Barn, High House Farm, Shere, Surrey, GU5 9BU T: 01306 731180 M:07818 422080 E:info@simonbestassociates.com www.simonbestassociates.com

Copyright © 2024 Simon Best Associates Ltd. All rights reserved.

Sheet Title: Existing & Proposed Floor & Roof Plans Client: Mr & Mrs Ashworth Address: Willow House, Pursers Lane, Peaslake, Guildford, GU5 9RG Drawing Title: Planning Application Document Scale: 1:100 @ A3