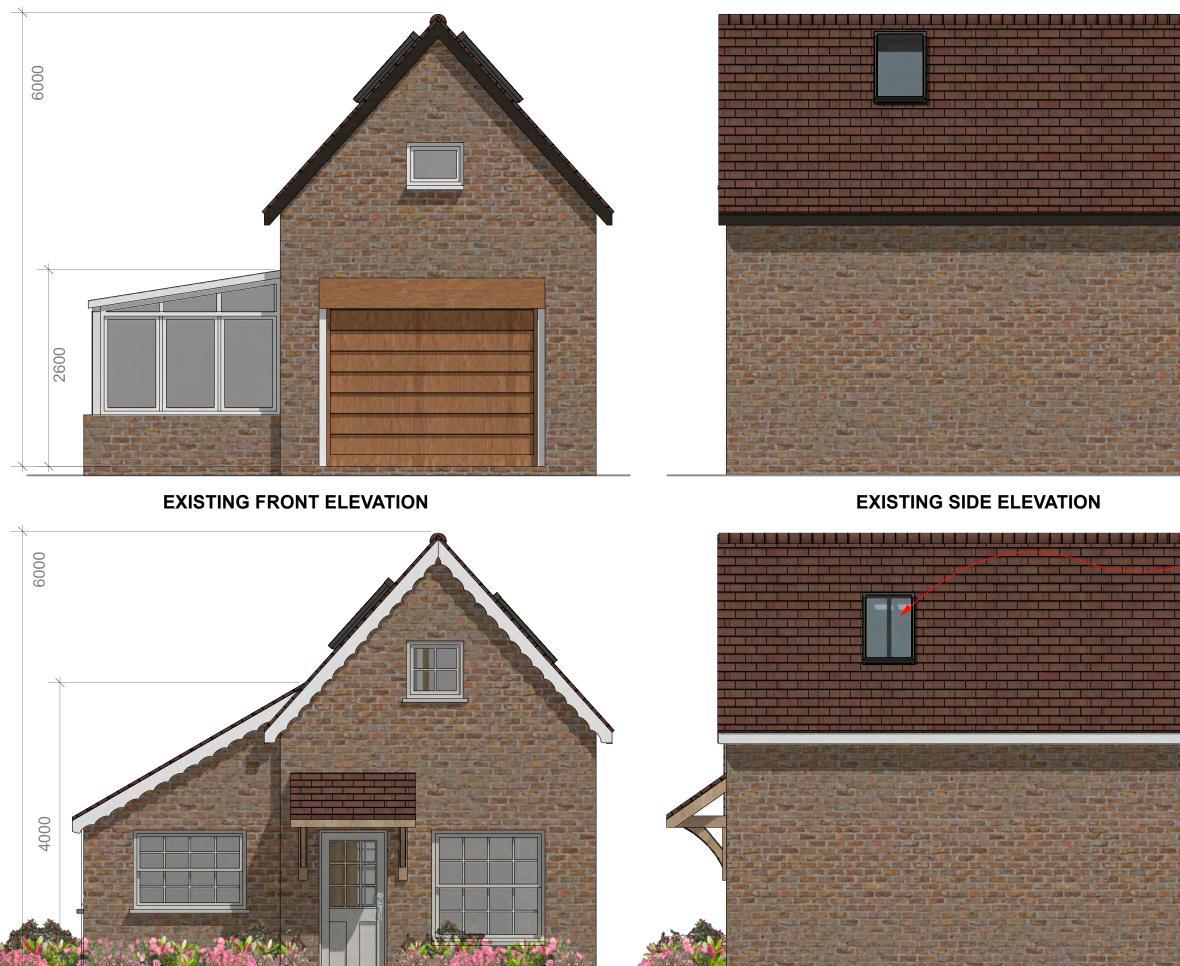

## Rooflight to be obscure glazed and fixed shut

The Long Barn, High House Farm, Shere, Surrey, GU5 9BU T: 01306 731180 M:07818 422080 E:info@simonbestassociates.com www.simonbestassociates.com Copyright © 2024 Simon Best Associates Ltd. All rights reserved.

Sheet Title: Existing and Proposed Elevations Client: Mr & Mrs Ashworth Address: Willow House, Pursers Lane, Peaslake, Guildford, GU5 9RG Drawing Title: Planning Application Document Scale: 1:50 @ A3 Date: February 2024