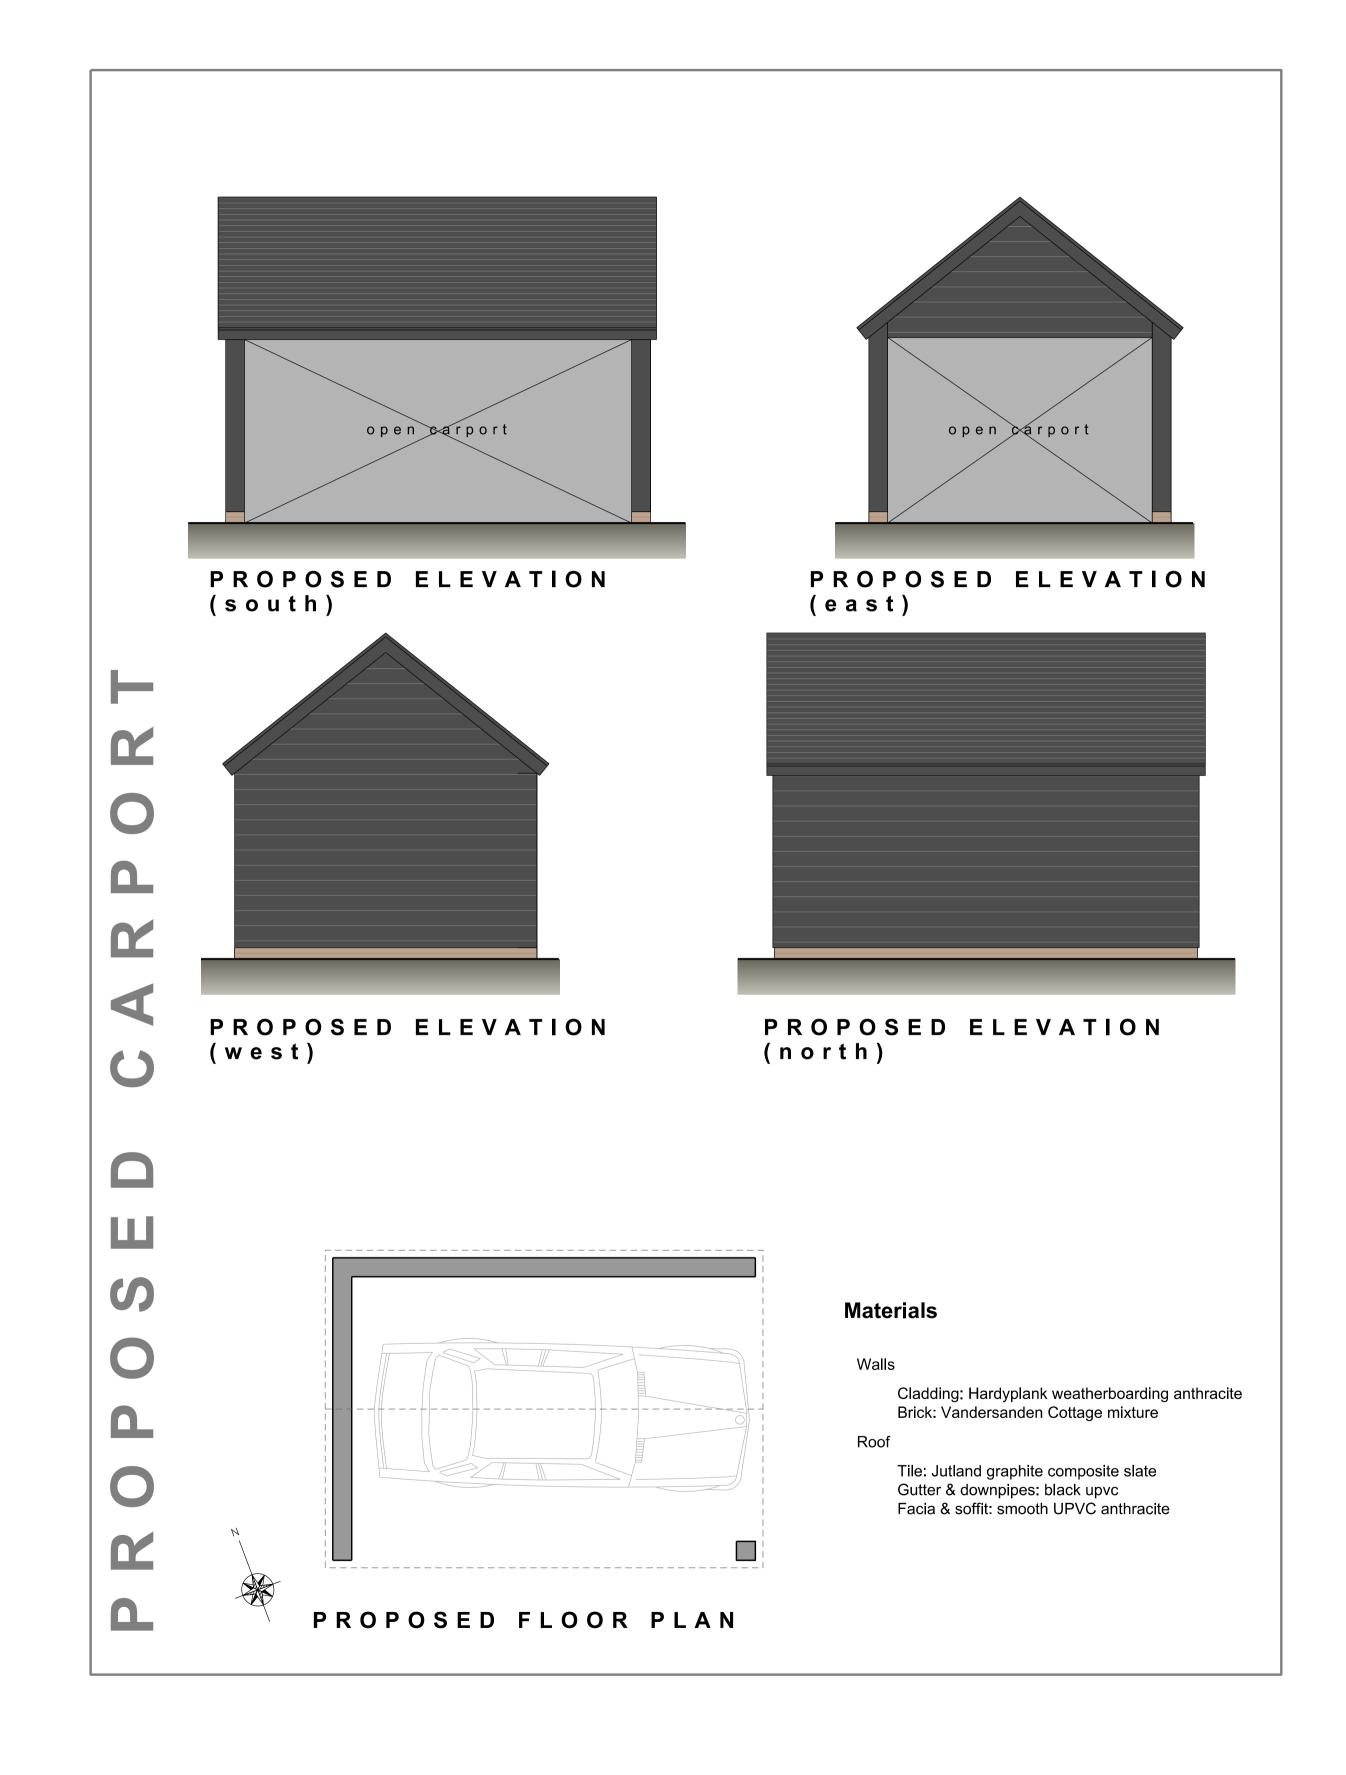

Orientation:

Scale 1:50 @ A1 | 1:100 @ A3

0 0.5 m 2.5 m

The above drawings, specifications, concepts and designs are and shall remain the property of Forde Architecture and no part thereof, shall be copied, disclosed to others, or used in connection with any work other than the specific project for which they have been developed without the written consent of Denise Gooding, Architectural Designer. Visual contact with these drawings or specifications shall constitute conclusive evidence of acceptance of these restrictions.

Fletcher

Client:

Manor Farm | Whitminster

Project:

Drawing Title:

Proposed Garage &
Carport

Date: Feb 2024 M. Farm |

Sheet: