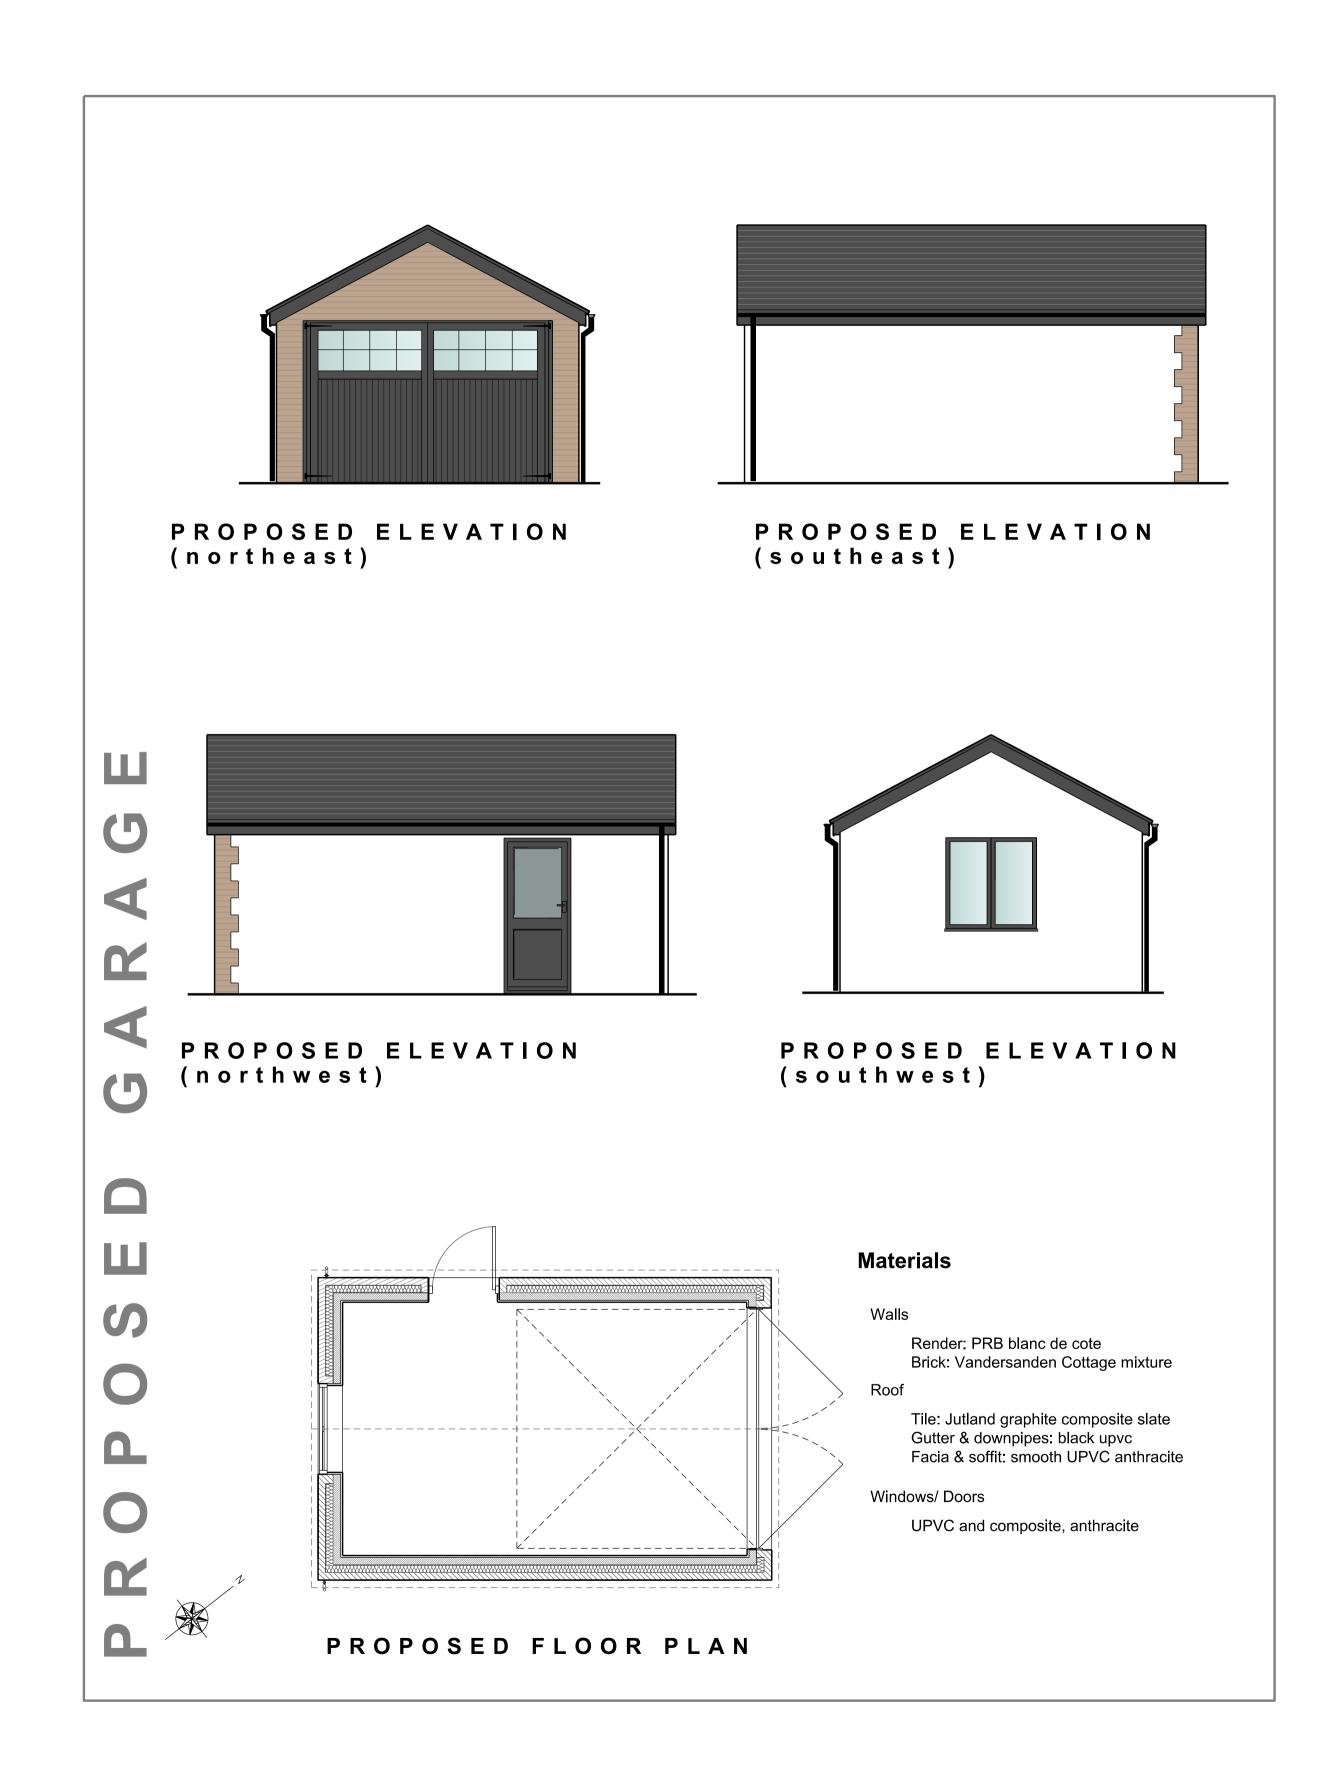

Orientation:

Scale 1:50 @ A1 | 1:100 @ A3

0 0.5 m 2.5 m

The above drawings, specifications, concepts and designs are and shall remain the property of Forde Architecture and no part thereof, shall be copied, disclosed to others, or used in connection with any work other than the specific project for which they have been developed without the written consent of Denise Gooding, Architectural Designer. Visual contact with these drawings or specifications shall constitute conclusive evidence of acceptance of these restrictions.

Fletcher

Client:

Manor Farm | Whitminster

Project:

Drawing Title:

Proposed Garage &
Carport

Date: Feb 2024 M. Farm |

Sheet: